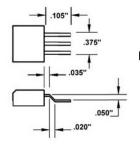

## **TECHNICAL DATA SHEET**

Part#: 500-13A-US

Pliers - Cut & Form Flat Pack - .375" Wide - Forms 'Gull Wing' Form a "Gull Wing" and cut multiple leads to length on various types of flat packs

The 500-13A-US 5" long .375" flat pack forming plier/cutter will form a "Gull Wing" and cut multiple leads to length on various types of flat packs. It is recommended for .010" or smaller lead thickness. It features an ergonomically molded antimicrobial Anti-Static grip (10<sup>10</sup> ohms/sq surface resistivity) with dual leaf springs.

Multiple lead Cutters/Flat Pack Formers

500-13A-US Flat Pack Forming (Gull wing Bend)