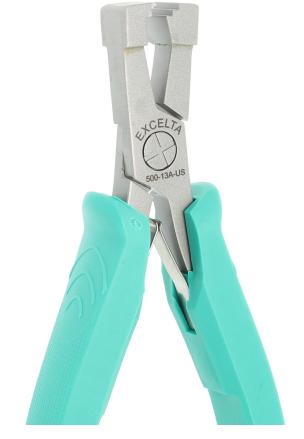

## **TECHNICAL DATA SHEET**

Part#: 500-13A-US

Pliers - Cut & Form Flat Pack - .375" Wide - Forms 'Gull Wing' Form a "Gull Wing" and cut multiple leads to length on various types of flat packs

The 500-13A-US 5" long .375" flat pack forming plier/cutter will form a "Gull Wing" and cut multiple leads to length on various types of flat packs. It is recommended for .010" or smaller lead thickness. It features an ergonomically molded antimicrobial Anti-Static grip (10<sup>10</sup> ohms/sq surface resistivity) with dual leaf springs.

Multiple lead Cutters/Flat Pack Formers

500-13A-US Flat Pack Forming (Gull wing Bend)