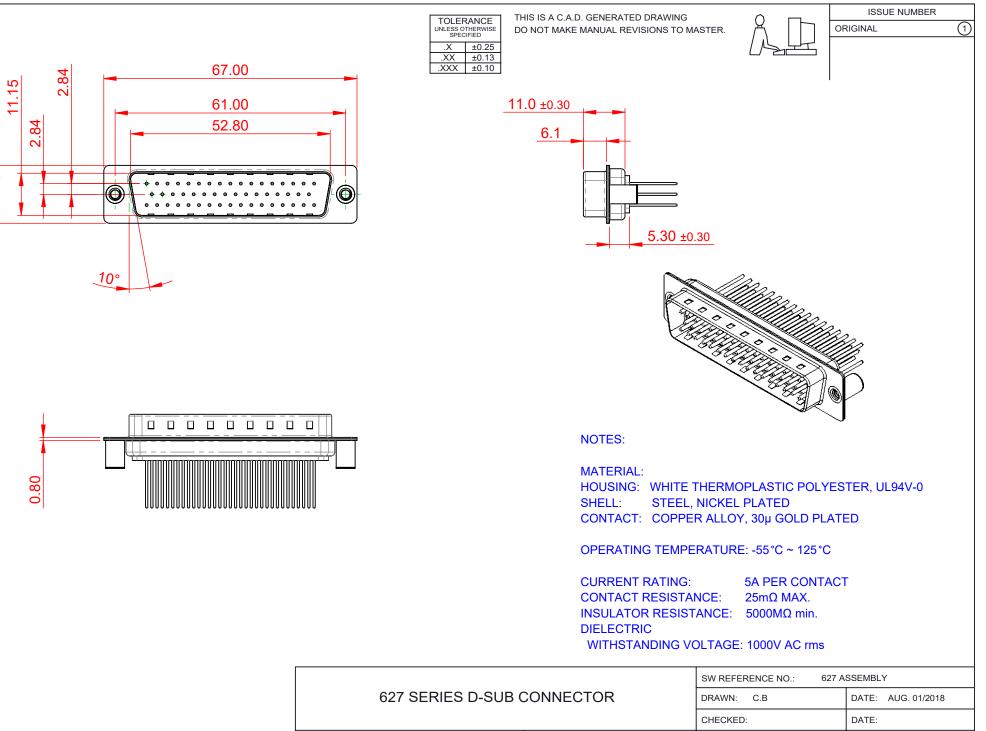

COMPLIANT

15.30

THIS SERIES FULLY CONFORMS TO THE EUROPEAN UNION DIRECTIVES 2011/65/EU FOR RoHS COMPLIANCY.

EDAC INC TORONTO, ONTARIO CANADA

THESE DRAWINGS AND SPECIFICATIONS ARE THE PROPERTY OF EDAC INC. AND SHALL NOT BE REPRODUCED, OR COPIED OR USED AS THE BASIS FOR THE MANUFACTURE OR SALE OF APPARATUS WITHOUT WRITTEN PERMISSION.

| SW REFERENCE NO.: 627 ASSEMBLY |                             |
|--------------------------------|-----------------------------|
| DRAWN: C.B                     | DATE: AUG. 01/2018          |
| CHECKED:                       | DATE:                       |
| SCALE: 1:1                     | SHEET 1 OF 1                |
| DRAWING NUMBER: 6              | 27-M50-623-WN3 ISSUE        |
| PART NUMBER: 6                 | 27-M50-623-WN3 <sup>1</sup> |
|                                |                             |