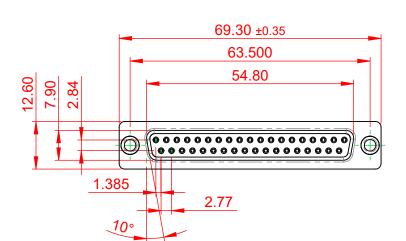

## NOTES:

MATERIAL:

HOUSING: THERMOPLASTIC POLYESTER, UL94V-0

SHELL: STEEL, NICKEL PLATED

CONTACT: COPPER ALLOY, GOLD FLASH PLATED

OPERATING TEMPERATURE: -55°C to +85°C

**CURRENT RATING: 3A PER CONTACT** CONTACT RESISTANCE: 25mΩ MAX. INSULATOR RESISTANCE:  $5000M\Omega$  min.

**DIELECTRIC** 

WITHSTANDING VOLTAGE: 1000V AC rms

THIS SERIES FULLY CONFORMS TO THE EUROPEAN UNION DIRECTIVES 2011/65/EU FOR RoHS COMPLIANCY.

EDAC INC TORONTO, ONTARIO CANADA YOUR CONNECTION TO QUALITY & SERVICE