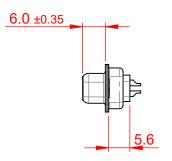

## NOTES:

MATERIAL:

HOUSING: THERMOPLASTIC POLYESTER, UL94V-0

SHELL: STEEL, NICKEL PLATED

CONTACT: COPPER ALLOY, GOLD FLASH PLATED

OPERATING TEMPERATURE: -55°C to +85°C

**CURRENT RATING: 3A PER CONTACT** CONTACT RESISTANCE: 25mΩ MAX. INSULATOR RESISTANCE:  $5000M\Omega$  min.

**DIELECTRIC** 

WITHSTANDING VOLTAGE: 1000V AC rms

THIS SERIES FULLY CONFORMS TO THE EUROPEAN UNION DIRECTIVES 2011/65/EU FOR RoHS COMPLIANCY.

EDAC INC TORONTO, ONTARIO CANADA YOUR CONNECTION TO QUALITY & SERVICE