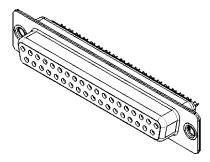

## NOTES:

MATERIAL:

HOUSING: THERMOPLASTIC POLYESTER, UL94V-0

SHELL: STEEL, NICKEL PLATED

CONTACT: COPPER ALLOY, GOLD FLASH PLATED

OPERATING TEMPERATURE: -55°C to +85°C

**CURRENT RATING: 3A PER CONTACT** CONTACT RESISTANCE: 25mΩ MAX. INSULATOR RESISTANCE:  $5000M\Omega$  min.

**DIELECTRIC** 

WITHSTANDING VOLTAGE: 1000V AC rms

THIS SERIES FULLY CONFORMS TO THE EUROPEAN UNION DIRECTIVES 2011/65/EU FOR RoHS COMPLIANCY.

EDAC INC TORONTO, ONTARIO CANADA YOUR CONNECTION TO QUALITY & SERVICE