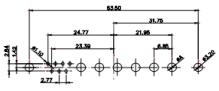

UROPEAN UNION DIRECTIVES 2011/65/EU FOR RoHS COMPLIANCY.

| COMBINATION                          | DRAWN: C.B                                                             |                          | DATE: JA |          |  |
|--------------------------------------|------------------------------------------------------------------------|--------------------------|----------|----------|--|
|                                      |                                                                        | CHECKED:                 |          | DATE:    |  |
| EDAC INC                             | THESE DRAWINGS AND SPECIFICATIONS<br>ARE THE PROPERTY OF EDAC INC.,AND | SCALE: N.T.S             |          | SHEET 3  |  |
| TORONTO, ONTARIO<br>CANADA           | SHALL NOT BE REPRODUCED, OR COPIED<br>OR USED AS THE BASIS FOR THE     | DRAWING NUMBER: 628-21W4 |          | 4622-4N2 |  |
| YOUR CONNECTION TO QUALITY & SERVICE | MANUFACTURE OR SALE OF APPARATUS<br>WITHOUT WRITTEN PERMISSION.        | PART NUMBER:             | 628-21W4 | 1622-4N2 |  |