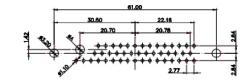

3W3 / 3WK3

5W1 Male/Female

7W2 Male/Female

(1)

1

21W4 Male/Female

| 5W5 Male               | 8W8 Male                                                              | 7 1 1                                                                                                                                                                                                                                                                                                                                                                                                                                                                                                                                                                                                                                                                                                                                                                                                                                                                                                                                                                                                                                                                                                                                                                                                                                                                                                                                                                                                                                                                                                                                                                                                                                                                                                                                                                                                                                                                                                                                                                                                                                                                                                                          | Maich emaie                                                                                                                                                                                                                                                                                                                                                                                                                                                                                                                                                                                                                                                                                                                                                                                                                                                                                                                                                                                                                                                                                                                                                                                                                                                                                                                                                                                                                                                                                                                                                                                                                                                                                                                                                                                                                                                                                                                                                                                                                                                                                                                                                                                                                                                                                                                                                                                                                                                                                                                                                                                                                                                  | 2100-10000710100        | inc.                                                             |        |
|------------------------|-----------------------------------------------------------------------|--------------------------------------------------------------------------------------------------------------------------------------------------------------------------------------------------------------------------------------------------------------------------------------------------------------------------------------------------------------------------------------------------------------------------------------------------------------------------------------------------------------------------------------------------------------------------------------------------------------------------------------------------------------------------------------------------------------------------------------------------------------------------------------------------------------------------------------------------------------------------------------------------------------------------------------------------------------------------------------------------------------------------------------------------------------------------------------------------------------------------------------------------------------------------------------------------------------------------------------------------------------------------------------------------------------------------------------------------------------------------------------------------------------------------------------------------------------------------------------------------------------------------------------------------------------------------------------------------------------------------------------------------------------------------------------------------------------------------------------------------------------------------------------------------------------------------------------------------------------------------------------------------------------------------------------------------------------------------------------------------------------------------------------------------------------------------------------------------------------------------------|--------------------------------------------------------------------------------------------------------------------------------------------------------------------------------------------------------------------------------------------------------------------------------------------------------------------------------------------------------------------------------------------------------------------------------------------------------------------------------------------------------------------------------------------------------------------------------------------------------------------------------------------------------------------------------------------------------------------------------------------------------------------------------------------------------------------------------------------------------------------------------------------------------------------------------------------------------------------------------------------------------------------------------------------------------------------------------------------------------------------------------------------------------------------------------------------------------------------------------------------------------------------------------------------------------------------------------------------------------------------------------------------------------------------------------------------------------------------------------------------------------------------------------------------------------------------------------------------------------------------------------------------------------------------------------------------------------------------------------------------------------------------------------------------------------------------------------------------------------------------------------------------------------------------------------------------------------------------------------------------------------------------------------------------------------------------------------------------------------------------------------------------------------------------------------------------------------------------------------------------------------------------------------------------------------------------------------------------------------------------------------------------------------------------------------------------------------------------------------------------------------------------------------------------------------------------------------------------------------------------------------------------------------------|-------------------------|------------------------------------------------------------------|--------|
|                        |                                                                       | al and a superior                                                                                                                                                                                                                                                                                                                                                                                                                                                                                                                                                                                                                                                                                                                                                                                                                                                                                                                                                                                                                                                                                                                                                                                                                                                                                                                                                                                                                                                                                                                                                                                                                                                                                                                                                                                                                                                                                                                                                                                                                                                                                                              | 33.30<br>33.30<br>4<br>33.30<br>4<br>4<br>4<br>4<br>4<br>4<br>4<br>4<br>4<br>4<br>4<br>4<br>4                                                                                                                                                                                                                                                                                                                                                                                                                                                                                                                                                                                                                                                                                                                                                                                                                                                                                                                                                                                                                                                                                                                                                                                                                                                                                                                                                                                                                                                                                                                                                                                                                                                                                                                                                                                                                                                                                                                                                                                                                                                                                                                                                                                                                                                                                                                                                                                                                                                                                                                                                                |                         |                                                                  | gere . |
|                        |                                                                       | 11W1                                                                                                                                                                                                                                                                                                                                                                                                                                                                                                                                                                                                                                                                                                                                                                                                                                                                                                                                                                                                                                                                                                                                                                                                                                                                                                                                                                                                                                                                                                                                                                                                                                                                                                                                                                                                                                                                                                                                                                                                                                                                                                                           | Male/Female                                                                                                                                                                                                                                                                                                                                                                                                                                                                                                                                                                                                                                                                                                                                                                                                                                                                                                                                                                                                                                                                                                                                                                                                                                                                                                                                                                                                                                                                                                                                                                                                                                                                                                                                                                                                                                                                                                                                                                                                                                                                                                                                                                                                                                                                                                                                                                                                                                                                                                                                                                                                                                                  | 27W2 Male/Fema          | le                                                               |        |
| 5W5 Female             | 8W8 Female                                                            |                                                                                                                                                                                                                                                                                                                                                                                                                                                                                                                                                                                                                                                                                                                                                                                                                                                                                                                                                                                                                                                                                                                                                                                                                                                                                                                                                                                                                                                                                                                                                                                                                                                                                                                                                                                                                                                                                                                                                                                                                                                                                                                                | 33.30                                                                                                                                                                                                                                                                                                                                                                                                                                                                                                                                                                                                                                                                                                                                                                                                                                                                                                                                                                                                                                                                                                                                                                                                                                                                                                                                                                                                                                                                                                                                                                                                                                                                                                                                                                                                                                                                                                                                                                                                                                                                                                                                                                                                                                                                                                                                                                                                                                                                                                                                                                                                                                                        | r                       | 63.50                                                            | -4     |
|                        |                                                                       | and a state of the |                                                                                                                                                                                                                                                                                                                                                                                                                                                                                                                                                                                                                                                                                                                                                                                                                                                                                                                                                                                                                                                                                                                                                                                                                                                                                                                                                                                                                                                                                                                                                                                                                                                                                                                                                                                                                                                                                                                                                                                                                                                                                                                                                                                                                                                                                                                                                                                                                                                                                                                                                                                                                                                              |                         | 31.75<br>15.24<br>++++++++++++++++++++++++++++++++++++           | - Sea  |
|                        |                                                                       | 17W2                                                                                                                                                                                                                                                                                                                                                                                                                                                                                                                                                                                                                                                                                                                                                                                                                                                                                                                                                                                                                                                                                                                                                                                                                                                                                                                                                                                                                                                                                                                                                                                                                                                                                                                                                                                                                                                                                                                                                                                                                                                                                                                           | 2 Male/Female                                                                                                                                                                                                                                                                                                                                                                                                                                                                                                                                                                                                                                                                                                                                                                                                                                                                                                                                                                                                                                                                                                                                                                                                                                                                                                                                                                                                                                                                                                                                                                                                                                                                                                                                                                                                                                                                                                                                                                                                                                                                                                                                                                                                                                                                                                                                                                                                                                                                                                                                                                                                                                                | 21W1 Male/Fema          | le                                                               |        |
| CUF                    | RRENT RATING / ØA<br>10A / 2.2<br>20A / 3.3<br>30A / 3.7<br>40A / 4.2 | No.                                                                                                                                                                                                                                                                                                                                                                                                                                                                                                                                                                                                                                                                                                                                                                                                                                                                                                                                                                                                                                                                                                                                                                                                                                                                                                                                                                                                                                                                                                                                                                                                                                                                                                                                                                                                                                                                                                                                                                                                                                                                                                                            | 47.05<br>23.63<br>- 3.31 9.70<br>- 4.444<br>- 4.444<br>- 4.44<br>- |                         | 47.05<br>2<br>24<br>24<br>24<br>24<br>24<br>24<br>24<br>24<br>24 | æ      |
|                        |                                                                       | COMBINATION D-SUB                                                                                                                                                                                                                                                                                                                                                                                                                                                                                                                                                                                                                                                                                                                                                                                                                                                                                                                                                                                                                                                                                                                                                                                                                                                                                                                                                                                                                                                                                                                                                                                                                                                                                                                                                                                                                                                                                                                                                                                                                                                                                                              |                                                                                                                                                                                                                                                                                                                                                                                                                                                                                                                                                                                                                                                                                                                                                                                                                                                                                                                                                                                                                                                                                                                                                                                                                                                                                                                                                                                                                                                                                                                                                                                                                                                                                                                                                                                                                                                                                                                                                                                                                                                                                                                                                                                                                                                                                                                                                                                                                                                                                                                                                                                                                                                              | SW REFERENCE NO.: 628 ( | COMBO ASSEMBLY                                                   |        |
|                        |                                                                       |                                                                                                                                                                                                                                                                                                                                                                                                                                                                                                                                                                                                                                                                                                                                                                                                                                                                                                                                                                                                                                                                                                                                                                                                                                                                                                                                                                                                                                                                                                                                                                                                                                                                                                                                                                                                                                                                                                                                                                                                                                                                                                                                |                                                                                                                                                                                                                                                                                                                                                                                                                                                                                                                                                                                                                                                                                                                                                                                                                                                                                                                                                                                                                                                                                                                                                                                                                                                                                                                                                                                                                                                                                                                                                                                                                                                                                                                                                                                                                                                                                                                                                                                                                                                                                                                                                                                                                                                                                                                                                                                                                                                                                                                                                                                                                                                              | DRAWN: C.B              | DATE: JAN. 01/20                                                 | )19    |
|                        |                                                                       |                                                                                                                                                                                                                                                                                                                                                                                                                                                                                                                                                                                                                                                                                                                                                                                                                                                                                                                                                                                                                                                                                                                                                                                                                                                                                                                                                                                                                                                                                                                                                                                                                                                                                                                                                                                                                                                                                                                                                                                                                                                                                                                                |                                                                                                                                                                                                                                                                                                                                                                                                                                                                                                                                                                                                                                                                                                                                                                                                                                                                                                                                                                                                                                                                                                                                                                                                                                                                                                                                                                                                                                                                                                                                                                                                                                                                                                                                                                                                                                                                                                                                                                                                                                                                                                                                                                                                                                                                                                                                                                                                                                                                                                                                                                                                                                                              | CHECKED:                | DATE:                                                            |        |
| THIS SERIES FULLY CONF |                                                                       | EDAC INC                                                                                                                                                                                                                                                                                                                                                                                                                                                                                                                                                                                                                                                                                                                                                                                                                                                                                                                                                                                                                                                                                                                                                                                                                                                                                                                                                                                                                                                                                                                                                                                                                                                                                                                                                                                                                                                                                                                                                                                                                                                                                                                       | THESE DRAWINGS AND SPECIFICATIONS<br>ARE THE PROPERTY OF EDAC INC.,AND                                                                                                                                                                                                                                                                                                                                                                                                                                                                                                                                                                                                                                                                                                                                                                                                                                                                                                                                                                                                                                                                                                                                                                                                                                                                                                                                                                                                                                                                                                                                                                                                                                                                                                                                                                                                                                                                                                                                                                                                                                                                                                                                                                                                                                                                                                                                                                                                                                                                                                                                                                                       | SCALE: N.T.S            | SHEET 3 OF                                                       | 4      |
|                        |                                                                       | TORONTO, ONTARIO<br>CANADA OR USED AS THE BASIS FOR THE                                                                                                                                                                                                                                                                                                                                                                                                                                                                                                                                                                                                                                                                                                                                                                                                                                                                                                                                                                                                                                                                                                                                                                                                                                                                                                                                                                                                                                                                                                                                                                                                                                                                                                                                                                                                                                                                                                                                                                                                                                                                        |                                                                                                                                                                                                                                                                                                                                                                                                                                                                                                                                                                                                                                                                                                                                                                                                                                                                                                                                                                                                                                                                                                                                                                                                                                                                                                                                                                                                                                                                                                                                                                                                                                                                                                                                                                                                                                                                                                                                                                                                                                                                                                                                                                                                                                                                                                                                                                                                                                                                                                                                                                                                                                                              |                         | /4622-4N2                                                        | ISSUE  |