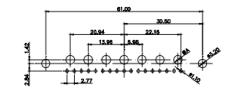

## NOTES:

MATERIAL:

HOUSING: THERMOPLASTIC POLYESTER, UL94V-0 SHELL: STEEL, Sn or Ni PLATED CONTACT: COPPER ALLOY SEE ORDERING GUIDE FOR PLATING

OPERATING TEMPERATURE: -55°C ~ 125°C

SIGNAL CONTACT CURRENT RATING: 5A PER CONTACT SIGNAL CONTACT RESISTANCE: 10mQ MAX. INSULATOR RESISTANCE: 5000MΩ min. DIELECTRIC WITHSTANDING VOLTAGE: 1000V AC rms

|                                      |                                                                                                                                       | SW REFERENCE NO.: 628 COMBO ASSEMBLY |            |       |  |
|--------------------------------------|---------------------------------------------------------------------------------------------------------------------------------------|--------------------------------------|------------|-------|--|
| COMBINATION                          | DRAWN: C.B                                                                                                                            | DATE: JAN. 01/2019                   |            |       |  |
|                                      |                                                                                                                                       | CHECKED:                             | DATE:      |       |  |
| EDAC INC                             | THESE DRAWINGS AND SPECIFICATIONS<br>ARE THE PROPERTY OF EDAC INC.,AND                                                                | SCALE: (IN C.A.D. 1:1)               | SHEET 1 OF | 4     |  |
| YOUR CONNECTION TO QUALITY & SERVICE | SHALL NOT BE REPRODUCED, OR COPIED<br>OR USED AS THE BASIS FOR THE<br>MANUFACTURE OR SALE OF APPARATUS<br>WITHOUT WRITTEN PERMISSION. | DRAWING NUMBER: 628-21W              | 4622-4N2   | ISSUE |  |
|                                      |                                                                                                                                       | PART NUMBER: 628-21W                 | 4622-4N2   | 1     |  |