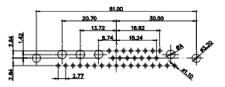

## NOTES:

MATERIAL:

HOUSING: THERMOPLASTIC POLYESTER, UL94V-0 SHELL: STEEL, Sn or Ni PLATED CONTACT: COPPER ALLOY SEE ORDERING GUIDE FOR PLATING

OPERATING TEMPERATURE: -55°C ~ 125°C

SIGNAL CONTACT CURRENT RATING: 5A PER CONTACT SIGNAL CONTACT RESISTANCE: 10mQ MAX. INSULATOR RESISTANCE: 5000MΩ min. DIELECTRIC WITHSTANDING VOLTAGE: 1000V AC rms

|                                      |                                                                                                                                       | SW REFERENCE NO.: 628 COMBO ASSEMBLY |            |       |  |
|--------------------------------------|---------------------------------------------------------------------------------------------------------------------------------------|--------------------------------------|------------|-------|--|
| COMBINATION                          | DRAWN: C.B                                                                                                                            | DATE: JAN. 01/2019                   |            |       |  |
|                                      |                                                                                                                                       | CHECKED:                             | DATE:      |       |  |
| EDAC INC                             | THESE DRAWINGS AND SPECIFICATIONS<br>ARE THE PROPERTY OF EDAC INC.,AND                                                                | SCALE: (IN C.A.D. 1:1)               | SHEET 1 OF | 4     |  |
| YOUR CONNECTION TO QUALITY & SERVICE | SHALL NOT BE REPRODUCED, OR COPIED<br>OR USED AS THE BASIS FOR THE<br>MANUFACTURE OR SALE OF APPARATUS<br>WITHOUT WRITTEN PERMISSION. | DRAWING NUMBER: 628-21W              | 4622-4N2   | ISSUE |  |
|                                      |                                                                                                                                       | PART NUMBER: 628-21W                 | 4622-4N2   | 1     |  |