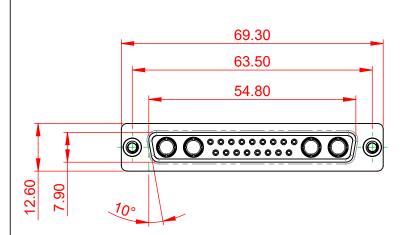

3W3 / 3WK3

5W1 Male/Female

7W2 Male/Female

(1)

1

21W4 Male/Female

| 5W5 Male               | 8W8 Male                                                              | 7 1 1                                                                                                                                                                                                                                                                                                                                                                                                                                                                                                                                                                                                                                                                                                                                                                                                                                                                                                                                                                                                                                                                                                                                                                                                                                                                                                                                                                                                                                                                                                                                                                                                                                                                                                                                                                                                                                                                                                                                                                                                                                                                                                                          | Maich emaie                                                                                                                                                                                                                                                                                                                                                                                                                                                                                                                                                                                                                                                                                                                                                                                                                                                                                                                                                                                                                                                                                                                                                                                                                                                                                                                                                                                                                                                                                                                                                                                                                                                                                                                                                                                                                                                                                                                                                                                                                                                                                                                                                                                                                                                                                                                                                                                                                                                                                                                                                                                                                                                  | 2100-10000710100        | inc.                                                             |        |
|------------------------|-----------------------------------------------------------------------|--------------------------------------------------------------------------------------------------------------------------------------------------------------------------------------------------------------------------------------------------------------------------------------------------------------------------------------------------------------------------------------------------------------------------------------------------------------------------------------------------------------------------------------------------------------------------------------------------------------------------------------------------------------------------------------------------------------------------------------------------------------------------------------------------------------------------------------------------------------------------------------------------------------------------------------------------------------------------------------------------------------------------------------------------------------------------------------------------------------------------------------------------------------------------------------------------------------------------------------------------------------------------------------------------------------------------------------------------------------------------------------------------------------------------------------------------------------------------------------------------------------------------------------------------------------------------------------------------------------------------------------------------------------------------------------------------------------------------------------------------------------------------------------------------------------------------------------------------------------------------------------------------------------------------------------------------------------------------------------------------------------------------------------------------------------------------------------------------------------------------------|--------------------------------------------------------------------------------------------------------------------------------------------------------------------------------------------------------------------------------------------------------------------------------------------------------------------------------------------------------------------------------------------------------------------------------------------------------------------------------------------------------------------------------------------------------------------------------------------------------------------------------------------------------------------------------------------------------------------------------------------------------------------------------------------------------------------------------------------------------------------------------------------------------------------------------------------------------------------------------------------------------------------------------------------------------------------------------------------------------------------------------------------------------------------------------------------------------------------------------------------------------------------------------------------------------------------------------------------------------------------------------------------------------------------------------------------------------------------------------------------------------------------------------------------------------------------------------------------------------------------------------------------------------------------------------------------------------------------------------------------------------------------------------------------------------------------------------------------------------------------------------------------------------------------------------------------------------------------------------------------------------------------------------------------------------------------------------------------------------------------------------------------------------------------------------------------------------------------------------------------------------------------------------------------------------------------------------------------------------------------------------------------------------------------------------------------------------------------------------------------------------------------------------------------------------------------------------------------------------------------------------------------------------------|-------------------------|------------------------------------------------------------------|--------|
|                        |                                                                       | al and a superior                                                                                                                                                                                                                                                                                                                                                                                                                                                                                                                                                                                                                                                                                                                                                                                                                                                                                                                                                                                                                                                                                                                                                                                                                                                                                                                                                                                                                                                                                                                                                                                                                                                                                                                                                                                                                                                                                                                                                                                                                                                                                                              | 33.30<br>33.30<br>4<br>33.30<br>4<br>4<br>4<br>4<br>4<br>4<br>4<br>4<br>4<br>4<br>4<br>4<br>4                                                                                                                                                                                                                                                                                                                                                                                                                                                                                                                                                                                                                                                                                                                                                                                                                                                                                                                                                                                                                                                                                                                                                                                                                                                                                                                                                                                                                                                                                                                                                                                                                                                                                                                                                                                                                                                                                                                                                                                                                                                                                                                                                                                                                                                                                                                                                                                                                                                                                                                                                                |                         |                                                                  | gere . |
|                        |                                                                       | 11W1                                                                                                                                                                                                                                                                                                                                                                                                                                                                                                                                                                                                                                                                                                                                                                                                                                                                                                                                                                                                                                                                                                                                                                                                                                                                                                                                                                                                                                                                                                                                                                                                                                                                                                                                                                                                                                                                                                                                                                                                                                                                                                                           | Male/Female                                                                                                                                                                                                                                                                                                                                                                                                                                                                                                                                                                                                                                                                                                                                                                                                                                                                                                                                                                                                                                                                                                                                                                                                                                                                                                                                                                                                                                                                                                                                                                                                                                                                                                                                                                                                                                                                                                                                                                                                                                                                                                                                                                                                                                                                                                                                                                                                                                                                                                                                                                                                                                                  | 27W2 Male/Fema          | le                                                               |        |
| 5W5 Female             | 8W8 Female                                                            |                                                                                                                                                                                                                                                                                                                                                                                                                                                                                                                                                                                                                                                                                                                                                                                                                                                                                                                                                                                                                                                                                                                                                                                                                                                                                                                                                                                                                                                                                                                                                                                                                                                                                                                                                                                                                                                                                                                                                                                                                                                                                                                                | 33.30                                                                                                                                                                                                                                                                                                                                                                                                                                                                                                                                                                                                                                                                                                                                                                                                                                                                                                                                                                                                                                                                                                                                                                                                                                                                                                                                                                                                                                                                                                                                                                                                                                                                                                                                                                                                                                                                                                                                                                                                                                                                                                                                                                                                                                                                                                                                                                                                                                                                                                                                                                                                                                                        | r                       | 63.50                                                            | -4     |
|                        |                                                                       | and a state of the |                                                                                                                                                                                                                                                                                                                                                                                                                                                                                                                                                                                                                                                                                                                                                                                                                                                                                                                                                                                                                                                                                                                                                                                                                                                                                                                                                                                                                                                                                                                                                                                                                                                                                                                                                                                                                                                                                                                                                                                                                                                                                                                                                                                                                                                                                                                                                                                                                                                                                                                                                                                                                                                              |                         | 31.75<br>15.24<br>++++++++++++++++++++++++++++++++++++           | - Sea  |
|                        |                                                                       | 17W2                                                                                                                                                                                                                                                                                                                                                                                                                                                                                                                                                                                                                                                                                                                                                                                                                                                                                                                                                                                                                                                                                                                                                                                                                                                                                                                                                                                                                                                                                                                                                                                                                                                                                                                                                                                                                                                                                                                                                                                                                                                                                                                           | 2 Male/Female                                                                                                                                                                                                                                                                                                                                                                                                                                                                                                                                                                                                                                                                                                                                                                                                                                                                                                                                                                                                                                                                                                                                                                                                                                                                                                                                                                                                                                                                                                                                                                                                                                                                                                                                                                                                                                                                                                                                                                                                                                                                                                                                                                                                                                                                                                                                                                                                                                                                                                                                                                                                                                                | 21W1 Male/Fema          | le                                                               |        |
| CUF                    | RRENT RATING / ØA<br>10A / 2.2<br>20A / 3.3<br>30A / 3.7<br>40A / 4.2 | No.                                                                                                                                                                                                                                                                                                                                                                                                                                                                                                                                                                                                                                                                                                                                                                                                                                                                                                                                                                                                                                                                                                                                                                                                                                                                                                                                                                                                                                                                                                                                                                                                                                                                                                                                                                                                                                                                                                                                                                                                                                                                                                                            | 47.05<br>23.63<br>- 3.31 9.70<br>- 4.444<br>- 4.444<br>- 4.44<br>- |                         | 47.05<br>2<br>24<br>24<br>24<br>24<br>24<br>24<br>24<br>24<br>24 | æ      |
|                        |                                                                       | COMBINATION D-SUB                                                                                                                                                                                                                                                                                                                                                                                                                                                                                                                                                                                                                                                                                                                                                                                                                                                                                                                                                                                                                                                                                                                                                                                                                                                                                                                                                                                                                                                                                                                                                                                                                                                                                                                                                                                                                                                                                                                                                                                                                                                                                                              |                                                                                                                                                                                                                                                                                                                                                                                                                                                                                                                                                                                                                                                                                                                                                                                                                                                                                                                                                                                                                                                                                                                                                                                                                                                                                                                                                                                                                                                                                                                                                                                                                                                                                                                                                                                                                                                                                                                                                                                                                                                                                                                                                                                                                                                                                                                                                                                                                                                                                                                                                                                                                                                              | SW REFERENCE NO.: 628 ( | COMBO ASSEMBLY                                                   |        |
|                        |                                                                       |                                                                                                                                                                                                                                                                                                                                                                                                                                                                                                                                                                                                                                                                                                                                                                                                                                                                                                                                                                                                                                                                                                                                                                                                                                                                                                                                                                                                                                                                                                                                                                                                                                                                                                                                                                                                                                                                                                                                                                                                                                                                                                                                |                                                                                                                                                                                                                                                                                                                                                                                                                                                                                                                                                                                                                                                                                                                                                                                                                                                                                                                                                                                                                                                                                                                                                                                                                                                                                                                                                                                                                                                                                                                                                                                                                                                                                                                                                                                                                                                                                                                                                                                                                                                                                                                                                                                                                                                                                                                                                                                                                                                                                                                                                                                                                                                              | DRAWN: C.B              | DATE: JAN. 01/20                                                 | )19    |
|                        |                                                                       |                                                                                                                                                                                                                                                                                                                                                                                                                                                                                                                                                                                                                                                                                                                                                                                                                                                                                                                                                                                                                                                                                                                                                                                                                                                                                                                                                                                                                                                                                                                                                                                                                                                                                                                                                                                                                                                                                                                                                                                                                                                                                                                                |                                                                                                                                                                                                                                                                                                                                                                                                                                                                                                                                                                                                                                                                                                                                                                                                                                                                                                                                                                                                                                                                                                                                                                                                                                                                                                                                                                                                                                                                                                                                                                                                                                                                                                                                                                                                                                                                                                                                                                                                                                                                                                                                                                                                                                                                                                                                                                                                                                                                                                                                                                                                                                                              | CHECKED:                | DATE:                                                            |        |
| THIS SERIES FULLY CONF |                                                                       | EDAC INC                                                                                                                                                                                                                                                                                                                                                                                                                                                                                                                                                                                                                                                                                                                                                                                                                                                                                                                                                                                                                                                                                                                                                                                                                                                                                                                                                                                                                                                                                                                                                                                                                                                                                                                                                                                                                                                                                                                                                                                                                                                                                                                       | THESE DRAWINGS AND SPECIFICATIONS<br>ARE THE PROPERTY OF EDAC INC.,AND                                                                                                                                                                                                                                                                                                                                                                                                                                                                                                                                                                                                                                                                                                                                                                                                                                                                                                                                                                                                                                                                                                                                                                                                                                                                                                                                                                                                                                                                                                                                                                                                                                                                                                                                                                                                                                                                                                                                                                                                                                                                                                                                                                                                                                                                                                                                                                                                                                                                                                                                                                                       | SCALE: N.T.S            | SHEET 3 OF                                                       | 4      |
|                        |                                                                       | TORONTO, ONTARIO<br>CANADA OR USED AS THE BASIS FOR THE                                                                                                                                                                                                                                                                                                                                                                                                                                                                                                                                                                                                                                                                                                                                                                                                                                                                                                                                                                                                                                                                                                                                                                                                                                                                                                                                                                                                                                                                                                                                                                                                                                                                                                                                                                                                                                                                                                                                                                                                                                                                        |                                                                                                                                                                                                                                                                                                                                                                                                                                                                                                                                                                                                                                                                                                                                                                                                                                                                                                                                                                                                                                                                                                                                                                                                                                                                                                                                                                                                                                                                                                                                                                                                                                                                                                                                                                                                                                                                                                                                                                                                                                                                                                                                                                                                                                                                                                                                                                                                                                                                                                                                                                                                                                                              |                         | /4622-4N2                                                        | ISSUE  |