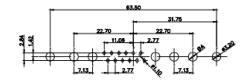

13W3 Female

43W2 Female

47W1 Female

17W5 Male

COMPLIANT

|                                                                  |                                      |                                                                                                                                             |                         | SW REFERENCE NO.: 628 COMBO ASSEMBLY |       |  |
|------------------------------------------------------------------|--------------------------------------|---------------------------------------------------------------------------------------------------------------------------------------------|-------------------------|--------------------------------------|-------|--|
|                                                                  | COMBINATION D-SUB                    |                                                                                                                                             | DRAWN: C.B              | DATE: JAN. 01/2019                   |       |  |
|                                                                  |                                      | CHECKED:                                                                                                                                    | DATE:                   |                                      |       |  |
| THIS SERIES FULLY CONFORMS TO                                    | EDAC INC                             | THESE DRAWINGS AND SPECIFICATIONS<br>ARE THE PROPERTY OF EDAC INC.,AND<br>SHALL NOT BE REPRODUCED,OR COPIED<br>OR USED AS THE BASIS FOR THE | SCALE: N.T.S            | SHEET 4 OF                           | 4     |  |
| THE EUROPEAN UNION DIRECTIVES<br>2011/65/EU FOR R₀HS COMPLIANCY. | TORONTO, ONTARIO<br>CANADA           |                                                                                                                                             | DRAWING NUMBER: 628-21W | 4622-4N2                             | ISSUE |  |
|                                                                  | YOUR CONNECTION TO QUALITY & SERVICE | MANUFACTURE OR SALE OF APPARATUS<br>WITHOUT WRITTEN PERMISSION.                                                                             | PART NUMBER: 628-21W    | 4622-4N2                             | 1     |  |