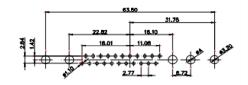

|                                      |                                                                                                                                       | SW REFERENCE NO.: 628 COMBO ASSEMBLY |            |       |  |
|--------------------------------------|---------------------------------------------------------------------------------------------------------------------------------------|--------------------------------------|------------|-------|--|
| COMBINATION                          | DRAWN: C.B                                                                                                                            | DATE: JAN. 01/2019                   |            |       |  |
|                                      |                                                                                                                                       | CHECKED:                             | DATE:      |       |  |
| EDAC INC                             | THESE DRAWINGS AND SPECIFICATIONS<br>ARE THE PROPERTY OF EDAC INC.,AND                                                                | SCALE: (IN C.A.D. 1:1)               | SHEET 1 OF | 4     |  |
| YOUR CONNECTION TO QUALITY & SERVICE | SHALL NOT BE REPRODUCED, OR COPIED<br>OR USED AS THE BASIS FOR THE<br>MANUFACTURE OR SALE OF APPARATUS<br>WITHOUT WRITTEN PERMISSION. | DRAWING NUMBER: 628-21W              | 4622-4N2   | ISSUE |  |
|                                      |                                                                                                                                       | PART NUMBER: 628-21W                 | 4622-4N2   | 1     |  |