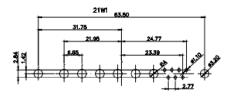

3W3 / 3WK3

5W1 Male/Female

7W2 Male/Female

(1)

1

21W4 Male/Female

| 5W5 Male               | 8W8 Male                                                              | 7 1 1                                                                                                                                                                                                                                                                                                                                                                                                                                                                                                                                                                                                                                                                                                                                                                                                                                                                                                                                                                                                                                                                                                                                                                                                                                                                                                                                                                                                                                                                                                                                                                                                                                                                                                                                                                                                                                                                                                                                                                                                                                                                                                                          | Maich emaie                                                                                                                                                                                                                                                                                                                                                                                                                                                                                                                                                                                                                                                                                                                                                                                                                                                                                                                                                                                                                                                                                                                                                                                                                                                                                                                                                                                                                                                                                                                                                                                                                                                                                                                                                                                                                                                                                                                                                                                                                                                                                                                                                                                                                                                                                                                                                                                                                                                                                                                                                                                                                                                  | 2100-10000710100        | inc.                                                             |        |
|------------------------|-----------------------------------------------------------------------|--------------------------------------------------------------------------------------------------------------------------------------------------------------------------------------------------------------------------------------------------------------------------------------------------------------------------------------------------------------------------------------------------------------------------------------------------------------------------------------------------------------------------------------------------------------------------------------------------------------------------------------------------------------------------------------------------------------------------------------------------------------------------------------------------------------------------------------------------------------------------------------------------------------------------------------------------------------------------------------------------------------------------------------------------------------------------------------------------------------------------------------------------------------------------------------------------------------------------------------------------------------------------------------------------------------------------------------------------------------------------------------------------------------------------------------------------------------------------------------------------------------------------------------------------------------------------------------------------------------------------------------------------------------------------------------------------------------------------------------------------------------------------------------------------------------------------------------------------------------------------------------------------------------------------------------------------------------------------------------------------------------------------------------------------------------------------------------------------------------------------------|--------------------------------------------------------------------------------------------------------------------------------------------------------------------------------------------------------------------------------------------------------------------------------------------------------------------------------------------------------------------------------------------------------------------------------------------------------------------------------------------------------------------------------------------------------------------------------------------------------------------------------------------------------------------------------------------------------------------------------------------------------------------------------------------------------------------------------------------------------------------------------------------------------------------------------------------------------------------------------------------------------------------------------------------------------------------------------------------------------------------------------------------------------------------------------------------------------------------------------------------------------------------------------------------------------------------------------------------------------------------------------------------------------------------------------------------------------------------------------------------------------------------------------------------------------------------------------------------------------------------------------------------------------------------------------------------------------------------------------------------------------------------------------------------------------------------------------------------------------------------------------------------------------------------------------------------------------------------------------------------------------------------------------------------------------------------------------------------------------------------------------------------------------------------------------------------------------------------------------------------------------------------------------------------------------------------------------------------------------------------------------------------------------------------------------------------------------------------------------------------------------------------------------------------------------------------------------------------------------------------------------------------------------------|-------------------------|------------------------------------------------------------------|--------|
|                        |                                                                       | al and a superior                                                                                                                                                                                                                                                                                                                                                                                                                                                                                                                                                                                                                                                                                                                                                                                                                                                                                                                                                                                                                                                                                                                                                                                                                                                                                                                                                                                                                                                                                                                                                                                                                                                                                                                                                                                                                                                                                                                                                                                                                                                                                                              | 33.30<br>33.30<br>4<br>33.30<br>4<br>4<br>4<br>4<br>4<br>4<br>4<br>4<br>4<br>4<br>4<br>4<br>4                                                                                                                                                                                                                                                                                                                                                                                                                                                                                                                                                                                                                                                                                                                                                                                                                                                                                                                                                                                                                                                                                                                                                                                                                                                                                                                                                                                                                                                                                                                                                                                                                                                                                                                                                                                                                                                                                                                                                                                                                                                                                                                                                                                                                                                                                                                                                                                                                                                                                                                                                                |                         |                                                                  | gere . |
|                        |                                                                       | 11W1                                                                                                                                                                                                                                                                                                                                                                                                                                                                                                                                                                                                                                                                                                                                                                                                                                                                                                                                                                                                                                                                                                                                                                                                                                                                                                                                                                                                                                                                                                                                                                                                                                                                                                                                                                                                                                                                                                                                                                                                                                                                                                                           | Male/Female                                                                                                                                                                                                                                                                                                                                                                                                                                                                                                                                                                                                                                                                                                                                                                                                                                                                                                                                                                                                                                                                                                                                                                                                                                                                                                                                                                                                                                                                                                                                                                                                                                                                                                                                                                                                                                                                                                                                                                                                                                                                                                                                                                                                                                                                                                                                                                                                                                                                                                                                                                                                                                                  | 27W2 Male/Fema          | le                                                               |        |
| 5W5 Female             | 8W8 Female                                                            |                                                                                                                                                                                                                                                                                                                                                                                                                                                                                                                                                                                                                                                                                                                                                                                                                                                                                                                                                                                                                                                                                                                                                                                                                                                                                                                                                                                                                                                                                                                                                                                                                                                                                                                                                                                                                                                                                                                                                                                                                                                                                                                                | 33.30                                                                                                                                                                                                                                                                                                                                                                                                                                                                                                                                                                                                                                                                                                                                                                                                                                                                                                                                                                                                                                                                                                                                                                                                                                                                                                                                                                                                                                                                                                                                                                                                                                                                                                                                                                                                                                                                                                                                                                                                                                                                                                                                                                                                                                                                                                                                                                                                                                                                                                                                                                                                                                                        | r                       | 63.50                                                            | -4     |
|                        |                                                                       | and a state of the |                                                                                                                                                                                                                                                                                                                                                                                                                                                                                                                                                                                                                                                                                                                                                                                                                                                                                                                                                                                                                                                                                                                                                                                                                                                                                                                                                                                                                                                                                                                                                                                                                                                                                                                                                                                                                                                                                                                                                                                                                                                                                                                                                                                                                                                                                                                                                                                                                                                                                                                                                                                                                                                              |                         | 31.75<br>15.24<br>++++++++++++++++++++++++++++++++++++           | - Sea  |
|                        |                                                                       | 17W2                                                                                                                                                                                                                                                                                                                                                                                                                                                                                                                                                                                                                                                                                                                                                                                                                                                                                                                                                                                                                                                                                                                                                                                                                                                                                                                                                                                                                                                                                                                                                                                                                                                                                                                                                                                                                                                                                                                                                                                                                                                                                                                           | 2 Male/Female                                                                                                                                                                                                                                                                                                                                                                                                                                                                                                                                                                                                                                                                                                                                                                                                                                                                                                                                                                                                                                                                                                                                                                                                                                                                                                                                                                                                                                                                                                                                                                                                                                                                                                                                                                                                                                                                                                                                                                                                                                                                                                                                                                                                                                                                                                                                                                                                                                                                                                                                                                                                                                                | 21W1 Male/Fema          | le                                                               |        |
| CUF                    | RRENT RATING / ØA<br>10A / 2.2<br>20A / 3.3<br>30A / 3.7<br>40A / 4.2 | No.                                                                                                                                                                                                                                                                                                                                                                                                                                                                                                                                                                                                                                                                                                                                                                                                                                                                                                                                                                                                                                                                                                                                                                                                                                                                                                                                                                                                                                                                                                                                                                                                                                                                                                                                                                                                                                                                                                                                                                                                                                                                                                                            | 47.05<br>23.63<br>- 3.31 9.70<br>- 4.444<br>- 4.444<br>- 4.44<br>- |                         | 47.05<br>2<br>24<br>24<br>24<br>24<br>24<br>24<br>24<br>24<br>24 | æ      |
|                        |                                                                       | COMBINATION D-SUB                                                                                                                                                                                                                                                                                                                                                                                                                                                                                                                                                                                                                                                                                                                                                                                                                                                                                                                                                                                                                                                                                                                                                                                                                                                                                                                                                                                                                                                                                                                                                                                                                                                                                                                                                                                                                                                                                                                                                                                                                                                                                                              |                                                                                                                                                                                                                                                                                                                                                                                                                                                                                                                                                                                                                                                                                                                                                                                                                                                                                                                                                                                                                                                                                                                                                                                                                                                                                                                                                                                                                                                                                                                                                                                                                                                                                                                                                                                                                                                                                                                                                                                                                                                                                                                                                                                                                                                                                                                                                                                                                                                                                                                                                                                                                                                              | SW REFERENCE NO.: 628 ( | COMBO ASSEMBLY                                                   |        |
|                        |                                                                       |                                                                                                                                                                                                                                                                                                                                                                                                                                                                                                                                                                                                                                                                                                                                                                                                                                                                                                                                                                                                                                                                                                                                                                                                                                                                                                                                                                                                                                                                                                                                                                                                                                                                                                                                                                                                                                                                                                                                                                                                                                                                                                                                |                                                                                                                                                                                                                                                                                                                                                                                                                                                                                                                                                                                                                                                                                                                                                                                                                                                                                                                                                                                                                                                                                                                                                                                                                                                                                                                                                                                                                                                                                                                                                                                                                                                                                                                                                                                                                                                                                                                                                                                                                                                                                                                                                                                                                                                                                                                                                                                                                                                                                                                                                                                                                                                              | DRAWN: C.B              | DATE: JAN. 01/20                                                 | )19    |
|                        |                                                                       |                                                                                                                                                                                                                                                                                                                                                                                                                                                                                                                                                                                                                                                                                                                                                                                                                                                                                                                                                                                                                                                                                                                                                                                                                                                                                                                                                                                                                                                                                                                                                                                                                                                                                                                                                                                                                                                                                                                                                                                                                                                                                                                                |                                                                                                                                                                                                                                                                                                                                                                                                                                                                                                                                                                                                                                                                                                                                                                                                                                                                                                                                                                                                                                                                                                                                                                                                                                                                                                                                                                                                                                                                                                                                                                                                                                                                                                                                                                                                                                                                                                                                                                                                                                                                                                                                                                                                                                                                                                                                                                                                                                                                                                                                                                                                                                                              | CHECKED:                | DATE:                                                            |        |
| THIS SERIES FULLY CONF |                                                                       | EDAC INC                                                                                                                                                                                                                                                                                                                                                                                                                                                                                                                                                                                                                                                                                                                                                                                                                                                                                                                                                                                                                                                                                                                                                                                                                                                                                                                                                                                                                                                                                                                                                                                                                                                                                                                                                                                                                                                                                                                                                                                                                                                                                                                       | THESE DRAWINGS AND SPECIFICATIONS<br>ARE THE PROPERTY OF EDAC INC.,AND                                                                                                                                                                                                                                                                                                                                                                                                                                                                                                                                                                                                                                                                                                                                                                                                                                                                                                                                                                                                                                                                                                                                                                                                                                                                                                                                                                                                                                                                                                                                                                                                                                                                                                                                                                                                                                                                                                                                                                                                                                                                                                                                                                                                                                                                                                                                                                                                                                                                                                                                                                                       | SCALE: N.T.S            | SHEET 3 OF                                                       | 4      |
|                        |                                                                       | TORONTO, ONTARIO<br>CANADA OR USED AS THE BASIS FOR THE                                                                                                                                                                                                                                                                                                                                                                                                                                                                                                                                                                                                                                                                                                                                                                                                                                                                                                                                                                                                                                                                                                                                                                                                                                                                                                                                                                                                                                                                                                                                                                                                                                                                                                                                                                                                                                                                                                                                                                                                                                                                        |                                                                                                                                                                                                                                                                                                                                                                                                                                                                                                                                                                                                                                                                                                                                                                                                                                                                                                                                                                                                                                                                                                                                                                                                                                                                                                                                                                                                                                                                                                                                                                                                                                                                                                                                                                                                                                                                                                                                                                                                                                                                                                                                                                                                                                                                                                                                                                                                                                                                                                                                                                                                                                                              |                         | /4622-4N2                                                        | ISSUE  |