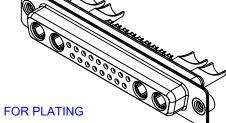

## NOTES:

MATERIAL:

HOUSING: THERMOPLASTIC POLYESTER, UL94V-0 SHELL: STEEL, Sn or Ni PLATED CONTACT: COPPER ALLOY SEE ORDERING GUIDE FOR PLATING

OPERATING TEMPERATURE: -55°C ~ 125°C

SIGNAL CONTACT CURRENT RATING: 5A PER CONTACT SIGNAL CONTACT RESISTANCE: 10mQ MAX. INSULATOR RESISTANCE: 5000MΩ min. DIELECTRIC WITHSTANDING VOLTAGE: 1000V AC rms