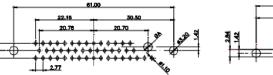

THIS IS A C.A.D. GENERATED DRAWING DO NOT MAKE MANUAL REVISIONS TO MASTER.

**ISSUE NUMBER** ORIGINAL (1)

## NOTES:

MATERIAL:

HOUSING: THERMOPLASTIC POLYESTER, UL94V-0 SHELL: STEEL, Sn or Ni PLATED CONTACT: COPPER ALLOY SEE ORDERING GUIDE FOR PLATING

OPERATING TEMPERATURE: -55°C ~ 125°C

SIGNAL CONTACT CURRENT RATING: 5A PER CONTACT SIGNAL CONTACT RESISTANCE: 10mQ MAX. INSULATOR RESISTANCE: 5000MΩ min. DIELECTRIC WITHSTANDING VOLTAGE: 1000V AC rms