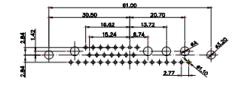

THIS SERIES FULLY CONFORMS TO THE EUROPEAN UNION DIRECTIVES 2011/65/EU FOR RoHS COMPLIANCY.

ISSUE NUMBER THIS IS A C.A.D. GENERATED DRAWING TOLERANCE UNLESS OTHERWISE SPECIFIED ORIGINAL DO NOT MAKE MANUAL REVISIONS TO MASTER. .X ±0.25 .XX ±0.13 .XXX ±0.05

UROPEAN UNION DIRECTIVES 2011/65/EU FOR RoHS COMPLIANCY.

| COMBINATION                          | DRAWN: C.B                                                             |                          | DATE: JA |          |  |
|--------------------------------------|------------------------------------------------------------------------|--------------------------|----------|----------|--|
|                                      |                                                                        | CHECKED:                 |          | DATE:    |  |
| EDAC INC                             | THESE DRAWINGS AND SPECIFICATIONS<br>ARE THE PROPERTY OF EDAC INC.,AND | SCALE: N.T.S             |          | SHEET 3  |  |
| TORONTO, ONTARIO<br>CANADA           | SHALL NOT BE REPRODUCED, OR COPIED<br>OR USED AS THE BASIS FOR THE     | DRAWING NUMBER: 628-21W4 |          | 4622-4N2 |  |
| YOUR CONNECTION TO QUALITY & SERVICE | MANUFACTURE OR SALE OF APPARATUS<br>WITHOUT WRITTEN PERMISSION.        | PART NUMBER:             | 628-21W4 | 1622-4N2 |  |