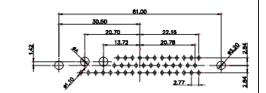

|                                      |                                                                                                                                       | SW REFERENCE NO.: 628 COMBO ASSEMBLY |            |       |  |
|--------------------------------------|---------------------------------------------------------------------------------------------------------------------------------------|--------------------------------------|------------|-------|--|
| COMBINATION                          | DRAWN: C.B                                                                                                                            | DATE: JAN. 01/2019                   |            |       |  |
|                                      |                                                                                                                                       | CHECKED:                             | DATE:      |       |  |
| EDAC INC                             | THESE DRAWINGS AND SPECIFICATIONS<br>ARE THE PROPERTY OF EDAC INC.,AND                                                                | SCALE: (IN C.A.D. 1:1)               | SHEET 1 OF | 4     |  |
| YOUR CONNECTION TO QUALITY & SERVICE | SHALL NOT BE REPRODUCED, OR COPIED<br>OR USED AS THE BASIS FOR THE<br>MANUFACTURE OR SALE OF APPARATUS<br>WITHOUT WRITTEN PERMISSION. | DRAWING NUMBER: 628-21W              | 4622-4N2   | ISSUE |  |
|                                      |                                                                                                                                       | PART NUMBER: 628-21W                 | 4622-4N2   | 1     |  |