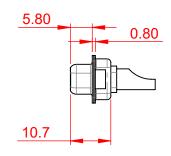

3W3 / 3WK3

5W1 Male/Female

7W2 Male/Female

(1)

1

21W4 Male/Female

| 5W5 Male               | 8W8 Male                                                              | 7 1 1                                                                                                                                                                                                                                                                                                                                                                                                                                                                                                                                                                                                                                                                                                                                                                                                                                                                                                                                                                                                                                                                                                                                                                                                                                                                                                                                                                                                                                                                                                                                                                                                                                                                                                                                                                                                                                                                                                                                                                                                                                                                                                                          | Maich emaie                                                                                                                                                                                                                                                                                                                                                                                                                                                                                                                                                                                                                                                                                                                                                                                                                                                                                                                                                                                                                                                                                                                                                                                                                                                                                                                                                                                                                                                                                                                                                                                                                                                                                                                                                                                                                                                                                                                                                                                                                                                                                                                                                                                                                                                                                                                                                                                                                                                                                                                                                                                                                                                  | 2100-10000710100        | inc.                                                             |        |
|------------------------|-----------------------------------------------------------------------|--------------------------------------------------------------------------------------------------------------------------------------------------------------------------------------------------------------------------------------------------------------------------------------------------------------------------------------------------------------------------------------------------------------------------------------------------------------------------------------------------------------------------------------------------------------------------------------------------------------------------------------------------------------------------------------------------------------------------------------------------------------------------------------------------------------------------------------------------------------------------------------------------------------------------------------------------------------------------------------------------------------------------------------------------------------------------------------------------------------------------------------------------------------------------------------------------------------------------------------------------------------------------------------------------------------------------------------------------------------------------------------------------------------------------------------------------------------------------------------------------------------------------------------------------------------------------------------------------------------------------------------------------------------------------------------------------------------------------------------------------------------------------------------------------------------------------------------------------------------------------------------------------------------------------------------------------------------------------------------------------------------------------------------------------------------------------------------------------------------------------------|--------------------------------------------------------------------------------------------------------------------------------------------------------------------------------------------------------------------------------------------------------------------------------------------------------------------------------------------------------------------------------------------------------------------------------------------------------------------------------------------------------------------------------------------------------------------------------------------------------------------------------------------------------------------------------------------------------------------------------------------------------------------------------------------------------------------------------------------------------------------------------------------------------------------------------------------------------------------------------------------------------------------------------------------------------------------------------------------------------------------------------------------------------------------------------------------------------------------------------------------------------------------------------------------------------------------------------------------------------------------------------------------------------------------------------------------------------------------------------------------------------------------------------------------------------------------------------------------------------------------------------------------------------------------------------------------------------------------------------------------------------------------------------------------------------------------------------------------------------------------------------------------------------------------------------------------------------------------------------------------------------------------------------------------------------------------------------------------------------------------------------------------------------------------------------------------------------------------------------------------------------------------------------------------------------------------------------------------------------------------------------------------------------------------------------------------------------------------------------------------------------------------------------------------------------------------------------------------------------------------------------------------------------------|-------------------------|------------------------------------------------------------------|--------|
|                        |                                                                       | al and a superior                                                                                                                                                                                                                                                                                                                                                                                                                                                                                                                                                                                                                                                                                                                                                                                                                                                                                                                                                                                                                                                                                                                                                                                                                                                                                                                                                                                                                                                                                                                                                                                                                                                                                                                                                                                                                                                                                                                                                                                                                                                                                                              | 33.30<br>33.30<br>4<br>33.30<br>4<br>4<br>4<br>4<br>4<br>4<br>4<br>4<br>4<br>4<br>4<br>4<br>4                                                                                                                                                                                                                                                                                                                                                                                                                                                                                                                                                                                                                                                                                                                                                                                                                                                                                                                                                                                                                                                                                                                                                                                                                                                                                                                                                                                                                                                                                                                                                                                                                                                                                                                                                                                                                                                                                                                                                                                                                                                                                                                                                                                                                                                                                                                                                                                                                                                                                                                                                                |                         |                                                                  | gere . |
|                        |                                                                       | 11W1                                                                                                                                                                                                                                                                                                                                                                                                                                                                                                                                                                                                                                                                                                                                                                                                                                                                                                                                                                                                                                                                                                                                                                                                                                                                                                                                                                                                                                                                                                                                                                                                                                                                                                                                                                                                                                                                                                                                                                                                                                                                                                                           | Male/Female                                                                                                                                                                                                                                                                                                                                                                                                                                                                                                                                                                                                                                                                                                                                                                                                                                                                                                                                                                                                                                                                                                                                                                                                                                                                                                                                                                                                                                                                                                                                                                                                                                                                                                                                                                                                                                                                                                                                                                                                                                                                                                                                                                                                                                                                                                                                                                                                                                                                                                                                                                                                                                                  | 27W2 Male/Fema          | le                                                               |        |
| 5W5 Female             | 8W8 Female                                                            |                                                                                                                                                                                                                                                                                                                                                                                                                                                                                                                                                                                                                                                                                                                                                                                                                                                                                                                                                                                                                                                                                                                                                                                                                                                                                                                                                                                                                                                                                                                                                                                                                                                                                                                                                                                                                                                                                                                                                                                                                                                                                                                                | 33.30                                                                                                                                                                                                                                                                                                                                                                                                                                                                                                                                                                                                                                                                                                                                                                                                                                                                                                                                                                                                                                                                                                                                                                                                                                                                                                                                                                                                                                                                                                                                                                                                                                                                                                                                                                                                                                                                                                                                                                                                                                                                                                                                                                                                                                                                                                                                                                                                                                                                                                                                                                                                                                                        | r                       | 63.50                                                            | -4     |
|                        |                                                                       | and a state of the |                                                                                                                                                                                                                                                                                                                                                                                                                                                                                                                                                                                                                                                                                                                                                                                                                                                                                                                                                                                                                                                                                                                                                                                                                                                                                                                                                                                                                                                                                                                                                                                                                                                                                                                                                                                                                                                                                                                                                                                                                                                                                                                                                                                                                                                                                                                                                                                                                                                                                                                                                                                                                                                              |                         | 31.75<br>15.24<br>++++++++++++++++++++++++++++++++++++           | - Sea  |
|                        |                                                                       | 17W2                                                                                                                                                                                                                                                                                                                                                                                                                                                                                                                                                                                                                                                                                                                                                                                                                                                                                                                                                                                                                                                                                                                                                                                                                                                                                                                                                                                                                                                                                                                                                                                                                                                                                                                                                                                                                                                                                                                                                                                                                                                                                                                           | 2 Male/Female                                                                                                                                                                                                                                                                                                                                                                                                                                                                                                                                                                                                                                                                                                                                                                                                                                                                                                                                                                                                                                                                                                                                                                                                                                                                                                                                                                                                                                                                                                                                                                                                                                                                                                                                                                                                                                                                                                                                                                                                                                                                                                                                                                                                                                                                                                                                                                                                                                                                                                                                                                                                                                                | 21W1 Male/Fema          | le                                                               |        |
| CUF                    | RRENT RATING / ØA<br>10A / 2.2<br>20A / 3.3<br>30A / 3.7<br>40A / 4.2 | No.                                                                                                                                                                                                                                                                                                                                                                                                                                                                                                                                                                                                                                                                                                                                                                                                                                                                                                                                                                                                                                                                                                                                                                                                                                                                                                                                                                                                                                                                                                                                                                                                                                                                                                                                                                                                                                                                                                                                                                                                                                                                                                                            | 47.05<br>23.63<br>- 3.31 9.70<br>- 4.444<br>- 4.444<br>- 4.44<br>- |                         | 47.05<br>2<br>24<br>24<br>24<br>24<br>24<br>24<br>24<br>24<br>24 | æ      |
|                        |                                                                       | COMBINATION D-SUB                                                                                                                                                                                                                                                                                                                                                                                                                                                                                                                                                                                                                                                                                                                                                                                                                                                                                                                                                                                                                                                                                                                                                                                                                                                                                                                                                                                                                                                                                                                                                                                                                                                                                                                                                                                                                                                                                                                                                                                                                                                                                                              |                                                                                                                                                                                                                                                                                                                                                                                                                                                                                                                                                                                                                                                                                                                                                                                                                                                                                                                                                                                                                                                                                                                                                                                                                                                                                                                                                                                                                                                                                                                                                                                                                                                                                                                                                                                                                                                                                                                                                                                                                                                                                                                                                                                                                                                                                                                                                                                                                                                                                                                                                                                                                                                              | SW REFERENCE NO.: 628 ( | COMBO ASSEMBLY                                                   |        |
|                        |                                                                       |                                                                                                                                                                                                                                                                                                                                                                                                                                                                                                                                                                                                                                                                                                                                                                                                                                                                                                                                                                                                                                                                                                                                                                                                                                                                                                                                                                                                                                                                                                                                                                                                                                                                                                                                                                                                                                                                                                                                                                                                                                                                                                                                |                                                                                                                                                                                                                                                                                                                                                                                                                                                                                                                                                                                                                                                                                                                                                                                                                                                                                                                                                                                                                                                                                                                                                                                                                                                                                                                                                                                                                                                                                                                                                                                                                                                                                                                                                                                                                                                                                                                                                                                                                                                                                                                                                                                                                                                                                                                                                                                                                                                                                                                                                                                                                                                              | DRAWN: C.B              | DATE: JAN. 01/20                                                 | )19    |
|                        |                                                                       |                                                                                                                                                                                                                                                                                                                                                                                                                                                                                                                                                                                                                                                                                                                                                                                                                                                                                                                                                                                                                                                                                                                                                                                                                                                                                                                                                                                                                                                                                                                                                                                                                                                                                                                                                                                                                                                                                                                                                                                                                                                                                                                                |                                                                                                                                                                                                                                                                                                                                                                                                                                                                                                                                                                                                                                                                                                                                                                                                                                                                                                                                                                                                                                                                                                                                                                                                                                                                                                                                                                                                                                                                                                                                                                                                                                                                                                                                                                                                                                                                                                                                                                                                                                                                                                                                                                                                                                                                                                                                                                                                                                                                                                                                                                                                                                                              | CHECKED:                | DATE:                                                            |        |
| THIS SERIES FULLY CONF |                                                                       | EDAC INC                                                                                                                                                                                                                                                                                                                                                                                                                                                                                                                                                                                                                                                                                                                                                                                                                                                                                                                                                                                                                                                                                                                                                                                                                                                                                                                                                                                                                                                                                                                                                                                                                                                                                                                                                                                                                                                                                                                                                                                                                                                                                                                       | THESE DRAWINGS AND SPECIFICATIONS<br>ARE THE PROPERTY OF EDAC INC.,AND                                                                                                                                                                                                                                                                                                                                                                                                                                                                                                                                                                                                                                                                                                                                                                                                                                                                                                                                                                                                                                                                                                                                                                                                                                                                                                                                                                                                                                                                                                                                                                                                                                                                                                                                                                                                                                                                                                                                                                                                                                                                                                                                                                                                                                                                                                                                                                                                                                                                                                                                                                                       | SCALE: N.T.S            | SHEET 3 OF                                                       | 4      |
|                        |                                                                       | TORONTO, ONTARIO<br>CANADA OR USED AS THE BASIS FOR THE                                                                                                                                                                                                                                                                                                                                                                                                                                                                                                                                                                                                                                                                                                                                                                                                                                                                                                                                                                                                                                                                                                                                                                                                                                                                                                                                                                                                                                                                                                                                                                                                                                                                                                                                                                                                                                                                                                                                                                                                                                                                        |                                                                                                                                                                                                                                                                                                                                                                                                                                                                                                                                                                                                                                                                                                                                                                                                                                                                                                                                                                                                                                                                                                                                                                                                                                                                                                                                                                                                                                                                                                                                                                                                                                                                                                                                                                                                                                                                                                                                                                                                                                                                                                                                                                                                                                                                                                                                                                                                                                                                                                                                                                                                                                                              |                         | /4622-4N2                                                        | ISSUE  |