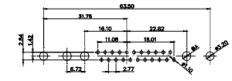

|                                      |                                                                                                                                       | SW REFERENCE NO.: 628 COMBO ASSEMBLY |            |       |  |
|--------------------------------------|---------------------------------------------------------------------------------------------------------------------------------------|--------------------------------------|------------|-------|--|
| COMBINATION                          | DRAWN: C.B                                                                                                                            | DATE: JAN. 01/2019                   |            |       |  |
|                                      |                                                                                                                                       | CHECKED:                             | DATE:      |       |  |
| EDAC INC                             | THESE DRAWINGS AND SPECIFICATIONS<br>ARE THE PROPERTY OF EDAC INC.,AND                                                                | SCALE: (IN C.A.D. 1:1)               | SHEET 1 OF | 4     |  |
| YOUR CONNECTION TO QUALITY & SERVICE | SHALL NOT BE REPRODUCED, OR COPIED<br>OR USED AS THE BASIS FOR THE<br>MANUFACTURE OR SALE OF APPARATUS<br>WITHOUT WRITTEN PERMISSION. | DRAWING NUMBER: 628-21W              | 4622-4N2   | ISSUE |  |
|                                      |                                                                                                                                       | PART NUMBER: 628-21W                 | 4622-4N2   | 1     |  |