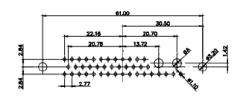

|                                      |                                                                                                                                       | SW REFERENCE NO.: 628 COMBO ASSEMBLY |            |       |  |
|--------------------------------------|---------------------------------------------------------------------------------------------------------------------------------------|--------------------------------------|------------|-------|--|
| COMBINATION                          | DRAWN: C.B                                                                                                                            | DATE: JAN. 01/2019                   |            |       |  |
|                                      |                                                                                                                                       | CHECKED:                             | DATE:      |       |  |
| EDAC INC                             | THESE DRAWINGS AND SPECIFICATIONS<br>ARE THE PROPERTY OF EDAC INC.,AND                                                                | SCALE: (IN C.A.D. 1:1)               | SHEET 1 OF | 4     |  |
| YOUR CONNECTION TO QUALITY & SERVICE | SHALL NOT BE REPRODUCED, OR COPIED<br>OR USED AS THE BASIS FOR THE<br>MANUFACTURE OR SALE OF APPARATUS<br>WITHOUT WRITTEN PERMISSION. | DRAWING NUMBER: 628-21W              | 4622-4N2   | ISSUE |  |
|                                      |                                                                                                                                       | PART NUMBER: 628-21W                 | 4622-4N2   | 1     |  |