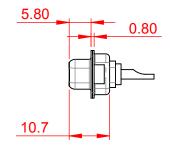

(1)

628-2W2-222-1N2

21W4 Male/Female

PART NUMBER:

| 47.05<br>23.63<br>- 14.49<br>- 14.49 |                                                                            | 33.30<br>3.30<br>1.605<br>1.50<br>9.00<br>1.50<br>9.00<br>9.00<br>9.00<br>9.00<br>9.00<br>9.00<br>9.00<br>9.00<br>9.00<br>9.00<br>9.00<br>9.00<br>9.00<br>9.00<br>9.00<br>9.00<br>9.00<br>9.00<br>9.00<br>9.00<br>9.00<br>9.00<br>9.00<br>9.00<br>9.00<br>9.00<br>9.00<br>9.00<br>9.00<br>9.00<br>9.00<br>9.00<br>9.00<br>9.00<br>9.00<br>9.00<br>9.00<br>9.00<br>9.00<br>9.00<br>9.00<br>9.00<br>9.00<br>9.00<br>9.00<br>9.00<br>9.00<br>9.00<br>9.00<br>9.00<br>9.00<br>9.00<br>9.00<br>9.00<br>9.00<br>9.00<br>9.00<br>9.00<br>9.00<br>9.00<br>9.00<br>9.00<br>9.00<br>9.00<br>9.00<br>9.00<br>9.00<br>9.00<br>9.00<br>9.00<br>9.00<br>9.00<br>9.00<br>9.00<br>9.00<br>9.00<br>9.00<br>9.00<br>9.00<br>9.00<br>9.00<br>9.00<br>9.00<br>9.00<br>9.00<br>9.00<br>9.00<br>9.00<br>9.00<br>9.00<br>9.00<br>9.00<br>9.00<br>9.00<br>9.00<br>9.00<br>9.00<br>9.00<br>9.00<br>9.00<br>9.00<br>9.00<br>9.00<br>9.00<br>9.00<br>9.00<br>9.00<br>9.00<br>9.00<br>9.00<br>9.00<br>9.00<br>9.00<br>9.00<br>9.00<br>9.00<br>9.00<br>9.00<br>9.00<br>9.00<br>9.00<br>9.00<br>9.00<br>9.00<br>9.00<br>9.00<br>9.00<br>9.00<br>9.00<br>9.00<br>9.00<br>9.00<br>9.00<br>9.00<br>9.00<br>9.00<br>9.00<br>9.00<br>9.00<br>9.00<br>9.00<br>9.00<br>9.00<br>9.00<br>9.00<br>9.00<br>9.00<br>9.00<br>9.00<br>9.00<br>9.00<br>9.00<br>9.00<br>9.00<br>9.00<br>9.00<br>9.00<br>9.00<br>9.00<br>9.00<br>9.00<br>9.00<br>9.00<br>9.00<br>9.00<br>9.00<br>9.00<br>9.00<br>9.00<br>9.00<br>9.00<br>9.00<br>9.00<br>9.00<br>9.00<br>9.00<br>9.00<br>9.00<br>9.00<br>9.00<br>9.00<br>9.00<br>9.00<br>9.00<br>9.00<br>9.00<br>9.00<br>9.00<br>9.00<br>9.00<br>9.00<br>9.00<br>9.00<br>9.00<br>9.00<br>9.00<br>9.00<br>9.00<br>9.00<br>9.00<br>9.00<br>9.00<br>9.00<br>9.00<br>9.00<br>9.00<br>9.00<br>9.00<br>9.00<br>9.00<br>9.00<br>9.00<br>9.00<br>9.00<br>9.00<br>9.00<br>9.00<br>9.00<br>9.00<br>9.00<br>9.00<br>9.00<br>9.00<br>9.00<br>9.00<br>9.00<br>9.00<br>9.00<br>9.00<br>9.00<br>9.00<br>9.00<br>9.00<br>9.00<br>9.00<br>9.00<br>9.00<br>9.00<br>9.00<br>9.00<br>9.00<br>9.00<br>9.00<br>9.00<br>9.00<br>9.00<br>9.00<br>9.00<br>9.00<br>9.00<br>9.00<br>9.00<br>9.00<br>9.00<br>9.00<br>9.00<br>9.00<br>9.00<br>9.00<br>9.00<br>9.00<br>9.00<br>9.00<br>9.00<br>9.00<br>9.00<br>9.00<br>9.00<br>9.00<br>9.00<br>9.00<br>9.00<br>9.00<br>9.00<br>9.00<br>9.00<br>9.00<br>9.00<br>9.00<br>9.00<br>9.00<br>9.00<br>9.00<br>9.00<br>9.00<br>9.00<br>9.00<br>9.00<br>9.00<br>9.00<br>9.00<br>9.00<br>9.00<br>9.00<br>9.00<br>9.00<br>9.00<br>9.00<br>9.00<br>9.00<br>9.00<br>9.00<br>9.00<br>9.00<br>9.00<br>9.00<br>9.00<br>9.00<br>9.00<br>9.00<br>9.00<br>9.00<br>9.00<br>9.00<br>9.00<br>9.00<br>9.00<br>9.00<br>9.00<br>9.00<br>9.00<br>9.00<br>9.00<br>9.00<br>9.00<br>9.000<br>9.000<br>9.000<br>9.000<br>9.000<br>9.000<br>9.000<br>9.000<br>9.   |                         | 63.50<br>                                                 | ere ere |
|------------------------------------------------------------------------------------------------------------------------------------------------------------------------------------------------------------------------------------------------------------------------------------------------------------------------------------------------------------------------------------------------------------------------------------------------------------------------------------------------------------------------------------------------------------------------------------------------------------------------------------------------------------------------------------------------------------------------------------------------------------------------------------------------------------------------------------------------------------------------------------------------------------------------------------------------------------------------------------------------------------------------------------------------------------------------------------------------------------------------------------------------------------------------------------------------------------------------------------------------------------------------------------------------------------------------------------------------------------------------------------------------------------------------------------------------------------------------------------------------------------------------------------------------------------------------------------------------------------------------------------------------------------------------------------------------------------------------------------------------------------------------------------------------------------------------------------------------------------------------------------------------------------------------------------------------------------------------------------------------------------------------------------------------------------------------------------------------------------------------------------------------------------------------------------------------------------------------------------------------------------------------------------------------------------------------------------------------------------------------------------------------------------------------------------------------------------------------------------------------------------------------------------------------------------------------------------------------------|----------------------------------------------------------------------------|----------------------------------------------------------------------------------------------------------------------------------------------------------------------------------------------------------------------------------------------------------------------------------------------------------------------------------------------------------------------------------------------------------------------------------------------------------------------------------------------------------------------------------------------------------------------------------------------------------------------------------------------------------------------------------------------------------------------------------------------------------------------------------------------------------------------------------------------------------------------------------------------------------------------------------------------------------------------------------------------------------------------------------------------------------------------------------------------------------------------------------------------------------------------------------------------------------------------------------------------------------------------------------------------------------------------------------------------------------------------------------------------------------------------------------------------------------------------------------------------------------------------------------------------------------------------------------------------------------------------------------------------------------------------------------------------------------------------------------------------------------------------------------------------------------------------------------------------------------------------------------------------------------------------------------------------------------------------------------------------------------------------------------------------------------------------------------------------------------------------------------------------------------------------------------------------------------------------------------------------------------------------------------------------------------------------------------------------------------------------------------------------------------------------------------------------------------------------------------------------------------------------------------------------------------------------------------------------------------------------------------------------------------------------------------------------------------------------------------------------------------------------------------------------------------------------------------------|-------------------------|-----------------------------------------------------------|---------|
|                                                                                                                                                                                                                                                                                                                                                                                                                                                                                                                                                                                                                                                                                                                                                                                                                                                                                                                                                                                                                                                                                                                                                                                                                                                                                                                                                                                                                                                                                                                                                                                                                                                                                                                                                                                                                                                                                                                                                                                                                                                                                                                                                                                                                                                                                                                                                                                                                                                                                                                                                                                                      |                                                                            | 11W1 Male/Female                                                                                                                                                                                                                                                                                                                                                                                                                                                                                                                                                                                                                                                                                                                                                                                                                                                                                                                                                                                                                                                                                                                                                                                                                                                                                                                                                                                                                                                                                                                                                                                                                                                                                                                                                                                                                                                                                                                                                                                                                                                                                                                                                                                                                                                                                                                                                                                                                                                                                                                                                                                                                                                                                                                                                                                                                       | 27W2 Male/Femal         | e                                                         |         |
| 2 8                                                                                                                                                                                                                                                                                                                                                                                                                                                                                                                                                                                                                                                                                                                                                                                                                                                                                                                                                                                                                                                                                                                                                                                                                                                                                                                                                                                                                                                                                                                                                                                                                                                                                                                                                                                                                                                                                                                                                                                                                                                                                                                                                                                                                                                                                                                                                                                                                                                                                                                                                                                                  | W8 Female<br>31.75 $22.83$ $22.97$ $4$ $4$ $4$ $4$ $4$ $4$ $4$ $4$ $4$ $4$ | 33.30<br>16.65<br>9.70<br>9.70<br>9.70<br>9.70<br>9.70<br>9.70<br>9.70<br>9.70<br>9.70<br>9.70<br>9.70<br>9.70<br>9.70<br>9.70<br>9.70<br>9.70<br>9.70<br>9.70<br>9.70<br>9.70<br>9.70<br>9.70<br>9.70<br>9.70<br>9.70<br>9.70<br>9.70<br>9.70<br>9.70<br>9.70<br>9.70<br>9.70<br>9.70<br>9.70<br>9.70<br>9.70<br>9.70<br>9.70<br>9.70<br>9.70<br>9.70<br>9.70<br>9.70<br>9.70<br>9.70<br>9.70<br>9.70<br>9.70<br>9.70<br>9.70<br>9.70<br>9.70<br>9.70<br>9.70<br>9.70<br>9.70<br>9.70<br>9.70<br>9.70<br>9.70<br>9.70<br>9.70<br>9.70<br>9.70<br>9.70<br>9.70<br>9.70<br>9.70<br>9.70<br>9.70<br>9.70<br>9.70<br>9.70<br>9.70<br>9.70<br>9.70<br>9.70<br>9.70<br>9.70<br>9.70<br>9.70<br>9.70<br>9.70<br>9.70<br>9.70<br>9.70<br>9.70<br>9.70<br>9.70<br>9.70<br>9.70<br>9.70<br>9.70<br>9.70<br>9.70<br>9.70<br>9.70<br>9.70<br>9.70<br>9.70<br>9.70<br>9.70<br>9.70<br>9.70<br>9.70<br>9.70<br>9.70<br>9.70<br>9.70<br>9.70<br>9.70<br>9.70<br>9.70<br>9.70<br>9.70<br>9.70<br>9.70<br>9.70<br>9.70<br>9.70<br>9.70<br>9.70<br>9.70<br>9.70<br>9.70<br>9.70<br>9.70<br>9.70<br>9.70<br>9.70<br>9.70<br>9.70<br>9.70<br>9.70<br>9.70<br>9.70<br>9.70<br>9.70<br>9.70<br>9.70<br>9.70<br>9.70<br>9.70<br>9.70<br>9.70<br>9.70<br>9.70<br>9.70<br>9.70<br>9.70<br>9.70<br>9.70<br>9.70<br>9.70<br>9.70<br>9.70<br>9.70<br>9.70<br>9.70<br>9.70<br>9.70<br>9.70<br>9.70<br>9.70<br>9.70<br>9.70<br>9.70<br>9.70<br>9.70<br>9.70<br>9.70<br>9.70<br>9.70<br>9.70<br>9.70<br>9.70<br>9.70<br>9.70<br>9.70<br>9.70<br>9.70<br>9.70<br>9.70<br>9.70<br>9.70<br>9.70<br>9.70<br>9.70<br>9.70<br>9.70<br>9.70<br>9.70<br>9.70<br>9.70<br>9.70<br>9.70<br>9.70<br>9.70<br>9.70<br>9.70<br>9.70<br>9.70<br>9.70<br>9.70<br>9.70<br>9.70<br>9.70<br>9.70<br>9.70<br>9.70<br>9.70<br>9.70<br>9.70<br>9.70<br>9.70<br>9.70<br>9.70<br>9.70<br>9.70<br>9.70<br>9.70<br>9.70<br>9.70<br>9.70<br>9.70<br>9.70<br>9.70<br>9.70<br>9.70<br>9.70<br>9.70<br>9.70<br>9.70<br>9.70<br>9.70<br>9.70<br>9.70<br>9.70<br>9.70<br>9.70<br>9.70<br>9.70<br>9.70<br>9.70<br>9.70<br>9.70<br>9.70<br>9.70<br>9.70<br>9.70<br>9.70<br>9.70<br>9.70<br>9.70<br>9.70<br>9.70<br>9.70<br>9.70<br>9.70<br>9.70<br>9.70<br>9.70<br>9.70<br>9.70<br>9.70<br>9.70<br>9.70<br>9.70<br>9.70<br>9.70<br>9.70<br>9.70<br>9.70<br>9.70<br>9.70<br>9.70<br>9.70<br>9.70<br>9.70<br>9.70<br>9.70<br>9.70<br>9.70<br>9.70<br>9.70<br>9.70<br>9.70<br>9.70<br>9.70<br>9.70<br>9.70<br>9.70<br>9.70<br>9.70<br>9.70<br>9.70<br>9.70<br>9.70<br>9.70<br>9.70<br>9.70<br>9.70<br>9.70<br>9.70<br>9.70<br>9.70<br>9.70<br>9.70<br>9.70<br>9.70<br>9.70<br>9.70<br>9.70<br>9.70<br>9.70<br>9.70<br>9.70<br>9.70<br>9.70<br>9.70<br>9.70<br>9.70<br>9.70<br>9.70<br>9.70<br>9.70<br>9.70<br>9.70<br>9.70<br>9.70<br>9.70<br>9.70<br>9.70<br>9.70<br>9.70<br>9.70<br>9.70<br>9.70<br>9.70 |                         | e3.50<br>31.75<br>+++++++<br>++++++++++++++++++++++++++++ |         |
|                                                                                                                                                                                                                                                                                                                                                                                                                                                                                                                                                                                                                                                                                                                                                                                                                                                                                                                                                                                                                                                                                                                                                                                                                                                                                                                                                                                                                                                                                                                                                                                                                                                                                                                                                                                                                                                                                                                                                                                                                                                                                                                                                                                                                                                                                                                                                                                                                                                                                                                                                                                                      |                                                                            | 17W2 Male/Female                                                                                                                                                                                                                                                                                                                                                                                                                                                                                                                                                                                                                                                                                                                                                                                                                                                                                                                                                                                                                                                                                                                                                                                                                                                                                                                                                                                                                                                                                                                                                                                                                                                                                                                                                                                                                                                                                                                                                                                                                                                                                                                                                                                                                                                                                                                                                                                                                                                                                                                                                                                                                                                                                                                                                                                                                       | 21W1 Male/Femal         | e                                                         |         |
| CURRENT RATING / (<br>10A / 2.2<br>20A / 3.3<br>30A / 3.7<br>40A / 4.2                                                                                                                                                                                                                                                                                                                                                                                                                                                                                                                                                                                                                                                                                                                                                                                                                                                                                                                                                                                                                                                                                                                                                                                                                                                                                                                                                                                                                                                                                                                                                                                                                                                                                                                                                                                                                                                                                                                                                                                                                                                                                                                                                                                                                                                                                                                                                                                                                                                                                                                               | <i>Φ</i> Α                                                                 | 47.05<br>23.53<br>                                                                                                                                                                                                                                                                                                                                                                                                                                                                                                                                                                                                                                                                                                                                                                                                                                                                                                                                                                                                                                                                                                                                                                                                                                                                                                                                                                                                                                                                                                                                                                                                                                                                                                                                                                                                                                                                                                                                                                                                                                                                                                                                                                                                                                                                                                                                                                                                                                                                                                                                                                                                                                                                                                                                                                                                                     |                         |                                                           | æ       |
|                                                                                                                                                                                                                                                                                                                                                                                                                                                                                                                                                                                                                                                                                                                                                                                                                                                                                                                                                                                                                                                                                                                                                                                                                                                                                                                                                                                                                                                                                                                                                                                                                                                                                                                                                                                                                                                                                                                                                                                                                                                                                                                                                                                                                                                                                                                                                                                                                                                                                                                                                                                                      |                                                                            |                                                                                                                                                                                                                                                                                                                                                                                                                                                                                                                                                                                                                                                                                                                                                                                                                                                                                                                                                                                                                                                                                                                                                                                                                                                                                                                                                                                                                                                                                                                                                                                                                                                                                                                                                                                                                                                                                                                                                                                                                                                                                                                                                                                                                                                                                                                                                                                                                                                                                                                                                                                                                                                                                                                                                                                                                                        | SW REFERENCE NO.: 628 C | COMBO ASSEMBLY                                            |         |
|                                                                                                                                                                                                                                                                                                                                                                                                                                                                                                                                                                                                                                                                                                                                                                                                                                                                                                                                                                                                                                                                                                                                                                                                                                                                                                                                                                                                                                                                                                                                                                                                                                                                                                                                                                                                                                                                                                                                                                                                                                                                                                                                                                                                                                                                                                                                                                                                                                                                                                                                                                                                      | COMBIN                                                                     | ATION D-SUB                                                                                                                                                                                                                                                                                                                                                                                                                                                                                                                                                                                                                                                                                                                                                                                                                                                                                                                                                                                                                                                                                                                                                                                                                                                                                                                                                                                                                                                                                                                                                                                                                                                                                                                                                                                                                                                                                                                                                                                                                                                                                                                                                                                                                                                                                                                                                                                                                                                                                                                                                                                                                                                                                                                                                                                                                            | DRAWN: C.B              | DATE: JAN. 01/20                                          | 019     |
|                                                                                                                                                                                                                                                                                                                                                                                                                                                                                                                                                                                                                                                                                                                                                                                                                                                                                                                                                                                                                                                                                                                                                                                                                                                                                                                                                                                                                                                                                                                                                                                                                                                                                                                                                                                                                                                                                                                                                                                                                                                                                                                                                                                                                                                                                                                                                                                                                                                                                                                                                                                                      |                                                                            |                                                                                                                                                                                                                                                                                                                                                                                                                                                                                                                                                                                                                                                                                                                                                                                                                                                                                                                                                                                                                                                                                                                                                                                                                                                                                                                                                                                                                                                                                                                                                                                                                                                                                                                                                                                                                                                                                                                                                                                                                                                                                                                                                                                                                                                                                                                                                                                                                                                                                                                                                                                                                                                                                                                                                                                                                                        | CHECKED:                | DATE:                                                     |         |
| THIS SERIES FULLY CONFORMS TO                                                                                                                                                                                                                                                                                                                                                                                                                                                                                                                                                                                                                                                                                                                                                                                                                                                                                                                                                                                                                                                                                                                                                                                                                                                                                                                                                                                                                                                                                                                                                                                                                                                                                                                                                                                                                                                                                                                                                                                                                                                                                                                                                                                                                                                                                                                                                                                                                                                                                                                                                                        |                                                                            | ARE THE PROPERTY OF EDAG ING., AND                                                                                                                                                                                                                                                                                                                                                                                                                                                                                                                                                                                                                                                                                                                                                                                                                                                                                                                                                                                                                                                                                                                                                                                                                                                                                                                                                                                                                                                                                                                                                                                                                                                                                                                                                                                                                                                                                                                                                                                                                                                                                                                                                                                                                                                                                                                                                                                                                                                                                                                                                                                                                                                                                                                                                                                                     | SCALE: N.T.S            | SHEET 3 OF                                                | 4       |
| THE EUROPEAN UNION DIRECTIVES<br>2011/65/EU FOR RoHS COMPLIANCY.                                                                                                                                                                                                                                                                                                                                                                                                                                                                                                                                                                                                                                                                                                                                                                                                                                                                                                                                                                                                                                                                                                                                                                                                                                                                                                                                                                                                                                                                                                                                                                                                                                                                                                                                                                                                                                                                                                                                                                                                                                                                                                                                                                                                                                                                                                                                                                                                                                                                                                                                     |                                                                            | A OR USED AS THE BASIS FOR THE                                                                                                                                                                                                                                                                                                                                                                                                                                                                                                                                                                                                                                                                                                                                                                                                                                                                                                                                                                                                                                                                                                                                                                                                                                                                                                                                                                                                                                                                                                                                                                                                                                                                                                                                                                                                                                                                                                                                                                                                                                                                                                                                                                                                                                                                                                                                                                                                                                                                                                                                                                                                                                                                                                                                                                                                         | DRAWING NUMBER: 628-2W2 | -222-1N2                                                  | ISSUE   |
|                                                                                                                                                                                                                                                                                                                                                                                                                                                                                                                                                                                                                                                                                                                                                                                                                                                                                                                                                                                                                                                                                                                                                                                                                                                                                                                                                                                                                                                                                                                                                                                                                                                                                                                                                                                                                                                                                                                                                                                                                                                                                                                                                                                                                                                                                                                                                                                                                                                                                                                                                                                                      | YOUR CONNECTION TO QUALITY & SE                                            | MANUFACTURE OR SALE OF APPARATUS                                                                                                                                                                                                                                                                                                                                                                                                                                                                                                                                                                                                                                                                                                                                                                                                                                                                                                                                                                                                                                                                                                                                                                                                                                                                                                                                                                                                                                                                                                                                                                                                                                                                                                                                                                                                                                                                                                                                                                                                                                                                                                                                                                                                                                                                                                                                                                                                                                                                                                                                                                                                                                                                                                                                                                                                       | PART NUMBER: 628-2W2    | -222-1N2                                                  | 1       |