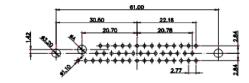

(1)

628-2W2-222-1N2

21W4 Male/Female

PART NUMBER:

| 47.05<br>23.63<br>- 14.49<br>- 14.49 |                                                                            | 33.30<br>3.30<br>1.605<br>1.50<br>9.00<br>1.50<br>9.00<br>9.00<br>9.00<br>9.00<br>9.00<br>9.00<br>9.00<br>9.00<br>9.00<br>9.00<br>9.00<br>9.00<br>9.00<br>9.00<br>9.00<br>9.00<br>9.00<br>9.00<br>9.00<br>9.00<br>9.00<br>9.00<br>9.00<br>9.00<br>9.00<br>9.00<br>9.00<br>9.00<br>9.00<br>9.00<br>9.00<br>9.00<br>9.00<br>9.00<br>9.00<br>9.00<br>9.00<br>9.00<br>9.00<br>9.00<br>9.00<br>9.00<br>9.00<br>9.00<br>9.00<br>9.00<br>9.00<br>9.00<br>9.00<br>9.00<br>9.00<br>9.00<br>9.00<br>9.00<br>9.00<br>9.00<br>9.00<br>9.00<br>9.00<br>9.00<br>9.00<br>9.00<br>9.00<br>9.00<br>9.00<br>9.00<br>9.00<br>9.00<br>9.00<br>9.00<br>9.00<br>9.00<br>9.00<br>9.00<br>9.00<br>9.00<br>9.00<br>9.00<br>9.00<br>9.00<br>9.00<br>9.00<br>9.00<br>9.00<br>9.00<br>9.00<br>9.00<br>9.00<br>9.00<br>9.00<br>9.00<br>9.00<br>9.00<br>9.00<br>9.00<br>9.00<br>9.00<br>9.00<br>9.00<br>9.00<br>9.00<br>9.00<br>9.00<br>9.00<br>9.00<br>9.00<br>9.00<br>9.00<br>9.00<br>9.00<br>9.00<br>9.00<br>9.00<br>9.00<br>9.00<br>9.00<br>9.00<br>9.00<br>9.00<br>9.00<br>9.00<br>9.00<br>9.00<br>9.00<br>9.00<br>9.00<br>9.00<br>9.00<br>9.00<br>9.00<br>9.00<br>9.00<br>9.00<br>9.00<br>9.00<br>9.00<br>9.00<br>9.00<br>9.00<br>9.00<br>9.00<br>9.00<br>9.00<br>9.00<br>9.00<br>9.00<br>9.00<br>9.00<br>9.00<br>9.00<br>9.00<br>9.00<br>9.00<br>9.00<br>9.00<br>9.00<br>9.00<br>9.00<br>9.00<br>9.00<br>9.00<br>9.00<br>9.00<br>9.00<br>9.00<br>9.00<br>9.00<br>9.00<br>9.00<br>9.00<br>9.00<br>9.00<br>9.00<br>9.00<br>9.00<br>9.00<br>9.00<br>9.00<br>9.00<br>9.00<br>9.00<br>9.00<br>9.00<br>9.00<br>9.00<br>9.00<br>9.00<br>9.00<br>9.00<br>9.00<br>9.00<br>9.00<br>9.00<br>9.00<br>9.00<br>9.00<br>9.00<br>9.00<br>9.00<br>9.00<br>9.00<br>9.00<br>9.00<br>9.00<br>9.00<br>9.00<br>9.00<br>9.00<br>9.00<br>9.00<br>9.00<br>9.00<br>9.00<br>9.00<br>9.00<br>9.00<br>9.00<br>9.00<br>9.00<br>9.00<br>9.00<br>9.00<br>9.00<br>9.00<br>9.00<br>9.00<br>9.00<br>9.00<br>9.00<br>9.00<br>9.00<br>9.00<br>9.00<br>9.00<br>9.00<br>9.00<br>9.00<br>9.00<br>9.00<br>9.00<br>9.00<br>9.00<br>9.00<br>9.00<br>9.00<br>9.00<br>9.00<br>9.00<br>9.00<br>9.00<br>9.00<br>9.00<br>9.00<br>9.00<br>9.00<br>9.00<br>9.00<br>9.00<br>9.00<br>9.00<br>9.00<br>9.00<br>9.00<br>9.00<br>9.00<br>9.00<br>9.00<br>9.00<br>9.00<br>9.00<br>9.00<br>9.00<br>9.00<br>9.00<br>9.00<br>9.00<br>9.00<br>9.00<br>9.00<br>9.00<br>9.00<br>9.00<br>9.00<br>9.00<br>9.00<br>9.00<br>9.00<br>9.00<br>9.00<br>9.00<br>9.00<br>9.00<br>9.00<br>9.00<br>9.00<br>9.00<br>9.00<br>9.00<br>9.00<br>9.00<br>9.00<br>9.00<br>9.00<br>9.00<br>9.00<br>9.00<br>9.00<br>9.00<br>9.00<br>9.00<br>9.00<br>9.00<br>9.00<br>9.00<br>9.00<br>9.00<br>9.00<br>9.00<br>9.00<br>9.00<br>9.00<br>9.00<br>9.00<br>9.00<br>9.00<br>9.000<br>9.000<br>9.000<br>9.000<br>9.000<br>9.000<br>9.000<br>9.000<br>9.   |                         | 63.50<br>                                                 | ere ere |
|------------------------------------------------------------------------------------------------------------------------------------------------------------------------------------------------------------------------------------------------------------------------------------------------------------------------------------------------------------------------------------------------------------------------------------------------------------------------------------------------------------------------------------------------------------------------------------------------------------------------------------------------------------------------------------------------------------------------------------------------------------------------------------------------------------------------------------------------------------------------------------------------------------------------------------------------------------------------------------------------------------------------------------------------------------------------------------------------------------------------------------------------------------------------------------------------------------------------------------------------------------------------------------------------------------------------------------------------------------------------------------------------------------------------------------------------------------------------------------------------------------------------------------------------------------------------------------------------------------------------------------------------------------------------------------------------------------------------------------------------------------------------------------------------------------------------------------------------------------------------------------------------------------------------------------------------------------------------------------------------------------------------------------------------------------------------------------------------------------------------------------------------------------------------------------------------------------------------------------------------------------------------------------------------------------------------------------------------------------------------------------------------------------------------------------------------------------------------------------------------------------------------------------------------------------------------------------------------------|----------------------------------------------------------------------------|----------------------------------------------------------------------------------------------------------------------------------------------------------------------------------------------------------------------------------------------------------------------------------------------------------------------------------------------------------------------------------------------------------------------------------------------------------------------------------------------------------------------------------------------------------------------------------------------------------------------------------------------------------------------------------------------------------------------------------------------------------------------------------------------------------------------------------------------------------------------------------------------------------------------------------------------------------------------------------------------------------------------------------------------------------------------------------------------------------------------------------------------------------------------------------------------------------------------------------------------------------------------------------------------------------------------------------------------------------------------------------------------------------------------------------------------------------------------------------------------------------------------------------------------------------------------------------------------------------------------------------------------------------------------------------------------------------------------------------------------------------------------------------------------------------------------------------------------------------------------------------------------------------------------------------------------------------------------------------------------------------------------------------------------------------------------------------------------------------------------------------------------------------------------------------------------------------------------------------------------------------------------------------------------------------------------------------------------------------------------------------------------------------------------------------------------------------------------------------------------------------------------------------------------------------------------------------------------------------------------------------------------------------------------------------------------------------------------------------------------------------------------------------------------------------------------------------------|-------------------------|-----------------------------------------------------------|---------|
|                                                                                                                                                                                                                                                                                                                                                                                                                                                                                                                                                                                                                                                                                                                                                                                                                                                                                                                                                                                                                                                                                                                                                                                                                                                                                                                                                                                                                                                                                                                                                                                                                                                                                                                                                                                                                                                                                                                                                                                                                                                                                                                                                                                                                                                                                                                                                                                                                                                                                                                                                                                                      |                                                                            | 11W1 Male/Female                                                                                                                                                                                                                                                                                                                                                                                                                                                                                                                                                                                                                                                                                                                                                                                                                                                                                                                                                                                                                                                                                                                                                                                                                                                                                                                                                                                                                                                                                                                                                                                                                                                                                                                                                                                                                                                                                                                                                                                                                                                                                                                                                                                                                                                                                                                                                                                                                                                                                                                                                                                                                                                                                                                                                                                                                       | 27W2 Male/Femal         | e                                                         |         |
| 2 8                                                                                                                                                                                                                                                                                                                                                                                                                                                                                                                                                                                                                                                                                                                                                                                                                                                                                                                                                                                                                                                                                                                                                                                                                                                                                                                                                                                                                                                                                                                                                                                                                                                                                                                                                                                                                                                                                                                                                                                                                                                                                                                                                                                                                                                                                                                                                                                                                                                                                                                                                                                                  | W8 Female<br>31.75 $22.83$ $22.97$ $4$ $4$ $4$ $4$ $4$ $4$ $4$ $4$ $4$ $4$ | 33.30<br>16.65<br>9.70<br>9.70<br>9.70<br>9.70<br>9.70<br>9.70<br>9.70<br>9.70<br>9.70<br>9.70<br>9.70<br>9.70<br>9.70<br>9.70<br>9.70<br>9.70<br>9.70<br>9.70<br>9.70<br>9.70<br>9.70<br>9.70<br>9.70<br>9.70<br>9.70<br>9.70<br>9.70<br>9.70<br>9.70<br>9.70<br>9.70<br>9.70<br>9.70<br>9.70<br>9.70<br>9.70<br>9.70<br>9.70<br>9.70<br>9.70<br>9.70<br>9.70<br>9.70<br>9.70<br>9.70<br>9.70<br>9.70<br>9.70<br>9.70<br>9.70<br>9.70<br>9.70<br>9.70<br>9.70<br>9.70<br>9.70<br>9.70<br>9.70<br>9.70<br>9.70<br>9.70<br>9.70<br>9.70<br>9.70<br>9.70<br>9.70<br>9.70<br>9.70<br>9.70<br>9.70<br>9.70<br>9.70<br>9.70<br>9.70<br>9.70<br>9.70<br>9.70<br>9.70<br>9.70<br>9.70<br>9.70<br>9.70<br>9.70<br>9.70<br>9.70<br>9.70<br>9.70<br>9.70<br>9.70<br>9.70<br>9.70<br>9.70<br>9.70<br>9.70<br>9.70<br>9.70<br>9.70<br>9.70<br>9.70<br>9.70<br>9.70<br>9.70<br>9.70<br>9.70<br>9.70<br>9.70<br>9.70<br>9.70<br>9.70<br>9.70<br>9.70<br>9.70<br>9.70<br>9.70<br>9.70<br>9.70<br>9.70<br>9.70<br>9.70<br>9.70<br>9.70<br>9.70<br>9.70<br>9.70<br>9.70<br>9.70<br>9.70<br>9.70<br>9.70<br>9.70<br>9.70<br>9.70<br>9.70<br>9.70<br>9.70<br>9.70<br>9.70<br>9.70<br>9.70<br>9.70<br>9.70<br>9.70<br>9.70<br>9.70<br>9.70<br>9.70<br>9.70<br>9.70<br>9.70<br>9.70<br>9.70<br>9.70<br>9.70<br>9.70<br>9.70<br>9.70<br>9.70<br>9.70<br>9.70<br>9.70<br>9.70<br>9.70<br>9.70<br>9.70<br>9.70<br>9.70<br>9.70<br>9.70<br>9.70<br>9.70<br>9.70<br>9.70<br>9.70<br>9.70<br>9.70<br>9.70<br>9.70<br>9.70<br>9.70<br>9.70<br>9.70<br>9.70<br>9.70<br>9.70<br>9.70<br>9.70<br>9.70<br>9.70<br>9.70<br>9.70<br>9.70<br>9.70<br>9.70<br>9.70<br>9.70<br>9.70<br>9.70<br>9.70<br>9.70<br>9.70<br>9.70<br>9.70<br>9.70<br>9.70<br>9.70<br>9.70<br>9.70<br>9.70<br>9.70<br>9.70<br>9.70<br>9.70<br>9.70<br>9.70<br>9.70<br>9.70<br>9.70<br>9.70<br>9.70<br>9.70<br>9.70<br>9.70<br>9.70<br>9.70<br>9.70<br>9.70<br>9.70<br>9.70<br>9.70<br>9.70<br>9.70<br>9.70<br>9.70<br>9.70<br>9.70<br>9.70<br>9.70<br>9.70<br>9.70<br>9.70<br>9.70<br>9.70<br>9.70<br>9.70<br>9.70<br>9.70<br>9.70<br>9.70<br>9.70<br>9.70<br>9.70<br>9.70<br>9.70<br>9.70<br>9.70<br>9.70<br>9.70<br>9.70<br>9.70<br>9.70<br>9.70<br>9.70<br>9.70<br>9.70<br>9.70<br>9.70<br>9.70<br>9.70<br>9.70<br>9.70<br>9.70<br>9.70<br>9.70<br>9.70<br>9.70<br>9.70<br>9.70<br>9.70<br>9.70<br>9.70<br>9.70<br>9.70<br>9.70<br>9.70<br>9.70<br>9.70<br>9.70<br>9.70<br>9.70<br>9.70<br>9.70<br>9.70<br>9.70<br>9.70<br>9.70<br>9.70<br>9.70<br>9.70<br>9.70<br>9.70<br>9.70<br>9.70<br>9.70<br>9.70<br>9.70<br>9.70<br>9.70<br>9.70<br>9.70<br>9.70<br>9.70<br>9.70<br>9.70<br>9.70<br>9.70<br>9.70<br>9.70<br>9.70<br>9.70<br>9.70<br>9.70<br>9.70<br>9.70<br>9.70<br>9.70<br>9.70<br>9.70<br>9.70<br>9.70<br>9.70<br>9.70<br>9.70<br>9.70<br>9.70<br>9.70<br>9.70<br>9.70<br>9.70<br>9.70 |                         | e3.50<br>31.75<br>+++++++<br>++++++++++++++++++++++++++++ |         |
|                                                                                                                                                                                                                                                                                                                                                                                                                                                                                                                                                                                                                                                                                                                                                                                                                                                                                                                                                                                                                                                                                                                                                                                                                                                                                                                                                                                                                                                                                                                                                                                                                                                                                                                                                                                                                                                                                                                                                                                                                                                                                                                                                                                                                                                                                                                                                                                                                                                                                                                                                                                                      |                                                                            | 17W2 Male/Female                                                                                                                                                                                                                                                                                                                                                                                                                                                                                                                                                                                                                                                                                                                                                                                                                                                                                                                                                                                                                                                                                                                                                                                                                                                                                                                                                                                                                                                                                                                                                                                                                                                                                                                                                                                                                                                                                                                                                                                                                                                                                                                                                                                                                                                                                                                                                                                                                                                                                                                                                                                                                                                                                                                                                                                                                       | 21W1 Male/Femal         | e                                                         |         |
| CURRENT RATING / (<br>10A / 2.2<br>20A / 3.3<br>30A / 3.7<br>40A / 4.2                                                                                                                                                                                                                                                                                                                                                                                                                                                                                                                                                                                                                                                                                                                                                                                                                                                                                                                                                                                                                                                                                                                                                                                                                                                                                                                                                                                                                                                                                                                                                                                                                                                                                                                                                                                                                                                                                                                                                                                                                                                                                                                                                                                                                                                                                                                                                                                                                                                                                                                               | <i>Φ</i> Α                                                                 | 47.05<br>23.53<br>                                                                                                                                                                                                                                                                                                                                                                                                                                                                                                                                                                                                                                                                                                                                                                                                                                                                                                                                                                                                                                                                                                                                                                                                                                                                                                                                                                                                                                                                                                                                                                                                                                                                                                                                                                                                                                                                                                                                                                                                                                                                                                                                                                                                                                                                                                                                                                                                                                                                                                                                                                                                                                                                                                                                                                                                                     |                         |                                                           | æ       |
|                                                                                                                                                                                                                                                                                                                                                                                                                                                                                                                                                                                                                                                                                                                                                                                                                                                                                                                                                                                                                                                                                                                                                                                                                                                                                                                                                                                                                                                                                                                                                                                                                                                                                                                                                                                                                                                                                                                                                                                                                                                                                                                                                                                                                                                                                                                                                                                                                                                                                                                                                                                                      |                                                                            |                                                                                                                                                                                                                                                                                                                                                                                                                                                                                                                                                                                                                                                                                                                                                                                                                                                                                                                                                                                                                                                                                                                                                                                                                                                                                                                                                                                                                                                                                                                                                                                                                                                                                                                                                                                                                                                                                                                                                                                                                                                                                                                                                                                                                                                                                                                                                                                                                                                                                                                                                                                                                                                                                                                                                                                                                                        | SW REFERENCE NO.: 628 C | COMBO ASSEMBLY                                            |         |
|                                                                                                                                                                                                                                                                                                                                                                                                                                                                                                                                                                                                                                                                                                                                                                                                                                                                                                                                                                                                                                                                                                                                                                                                                                                                                                                                                                                                                                                                                                                                                                                                                                                                                                                                                                                                                                                                                                                                                                                                                                                                                                                                                                                                                                                                                                                                                                                                                                                                                                                                                                                                      | COMBIN                                                                     | ATION D-SUB                                                                                                                                                                                                                                                                                                                                                                                                                                                                                                                                                                                                                                                                                                                                                                                                                                                                                                                                                                                                                                                                                                                                                                                                                                                                                                                                                                                                                                                                                                                                                                                                                                                                                                                                                                                                                                                                                                                                                                                                                                                                                                                                                                                                                                                                                                                                                                                                                                                                                                                                                                                                                                                                                                                                                                                                                            | DRAWN: C.B              | DATE: JAN. 01/20                                          | 019     |
|                                                                                                                                                                                                                                                                                                                                                                                                                                                                                                                                                                                                                                                                                                                                                                                                                                                                                                                                                                                                                                                                                                                                                                                                                                                                                                                                                                                                                                                                                                                                                                                                                                                                                                                                                                                                                                                                                                                                                                                                                                                                                                                                                                                                                                                                                                                                                                                                                                                                                                                                                                                                      |                                                                            |                                                                                                                                                                                                                                                                                                                                                                                                                                                                                                                                                                                                                                                                                                                                                                                                                                                                                                                                                                                                                                                                                                                                                                                                                                                                                                                                                                                                                                                                                                                                                                                                                                                                                                                                                                                                                                                                                                                                                                                                                                                                                                                                                                                                                                                                                                                                                                                                                                                                                                                                                                                                                                                                                                                                                                                                                                        | CHECKED:                | DATE:                                                     |         |
| THIS SERIES FULLY CONFORMS TO                                                                                                                                                                                                                                                                                                                                                                                                                                                                                                                                                                                                                                                                                                                                                                                                                                                                                                                                                                                                                                                                                                                                                                                                                                                                                                                                                                                                                                                                                                                                                                                                                                                                                                                                                                                                                                                                                                                                                                                                                                                                                                                                                                                                                                                                                                                                                                                                                                                                                                                                                                        |                                                                            | ARE THE PROPERTY OF EDAG ING., AND                                                                                                                                                                                                                                                                                                                                                                                                                                                                                                                                                                                                                                                                                                                                                                                                                                                                                                                                                                                                                                                                                                                                                                                                                                                                                                                                                                                                                                                                                                                                                                                                                                                                                                                                                                                                                                                                                                                                                                                                                                                                                                                                                                                                                                                                                                                                                                                                                                                                                                                                                                                                                                                                                                                                                                                                     | SCALE: N.T.S            | SHEET 3 OF                                                | 4       |
| THE EUROPEAN UNION DIRECTIVES<br>2011/65/EU FOR RoHS COMPLIANCY.                                                                                                                                                                                                                                                                                                                                                                                                                                                                                                                                                                                                                                                                                                                                                                                                                                                                                                                                                                                                                                                                                                                                                                                                                                                                                                                                                                                                                                                                                                                                                                                                                                                                                                                                                                                                                                                                                                                                                                                                                                                                                                                                                                                                                                                                                                                                                                                                                                                                                                                                     |                                                                            | A OR USED AS THE BASIS FOR THE                                                                                                                                                                                                                                                                                                                                                                                                                                                                                                                                                                                                                                                                                                                                                                                                                                                                                                                                                                                                                                                                                                                                                                                                                                                                                                                                                                                                                                                                                                                                                                                                                                                                                                                                                                                                                                                                                                                                                                                                                                                                                                                                                                                                                                                                                                                                                                                                                                                                                                                                                                                                                                                                                                                                                                                                         | DRAWING NUMBER: 628-2W2 | -222-1N2                                                  | ISSUE   |
|                                                                                                                                                                                                                                                                                                                                                                                                                                                                                                                                                                                                                                                                                                                                                                                                                                                                                                                                                                                                                                                                                                                                                                                                                                                                                                                                                                                                                                                                                                                                                                                                                                                                                                                                                                                                                                                                                                                                                                                                                                                                                                                                                                                                                                                                                                                                                                                                                                                                                                                                                                                                      | YOUR CONNECTION TO QUALITY & SE                                            | MANUFACTURE OR SALE OF APPARATUS                                                                                                                                                                                                                                                                                                                                                                                                                                                                                                                                                                                                                                                                                                                                                                                                                                                                                                                                                                                                                                                                                                                                                                                                                                                                                                                                                                                                                                                                                                                                                                                                                                                                                                                                                                                                                                                                                                                                                                                                                                                                                                                                                                                                                                                                                                                                                                                                                                                                                                                                                                                                                                                                                                                                                                                                       | PART NUMBER: 628-2W2    | -222-1N2                                                  | 1       |