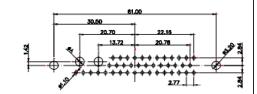

THIS IS A C.A.D. GENERATED DRAWING DO NOT MAKE MANUAL REVISIONS TO MASTER.

**ISSUE NUMBER** ORIGINAL

(1)

MATERIAL: HOUSING: THERMOPLASTIC POLYESTER, UL94V-0 SHELL: STEEL, Sn or Ni PLATED CONTACT: COPPER ALLOY SEE ORDERING GUIDE FOR PLATING

OPERATING TEMPERATURE: -55°C ~ 125°C

SIGNAL CONTACT CURRENT RATING: 5A PER CONTACT SIGNAL CONTACT RESISTANCE: 10mQ MAX. INSULATOR RESISTANCE: 5000MΩ min. DIELECTRIC WITHSTANDING VOLTAGE: 1000V AC rms

|                                      |                                                                        |                        | SW REFERENCE NO.: 628 COMBO ASSEMBLY |   |  |  |
|--------------------------------------|------------------------------------------------------------------------|------------------------|--------------------------------------|---|--|--|
| COMBINATION D-SUB                    |                                                                        | DRAWN: C.B             | DATE: JAN. 01/2019                   |   |  |  |
|                                      |                                                                        |                        | DATE:                                |   |  |  |
| EDAC INC                             | THESE DRAWINGS AND SPECIFICATIONS<br>ARE THE PROPERTY OF EDAC INC. AND | SCALE: (IN C.A.D. 1:1) | SHEET 1 OF                           | 4 |  |  |
| YOUR CONNECTION TO QUALITY & SERVICE | MANUFACTURE OR SALE OF APPARATUS                                       | 222-1N2                | ISSUE                                |   |  |  |
|                                      |                                                                        | PART NUMBER: 628-2W2-  | 222-1N2                              | 1 |  |  |

THIS SERIES FULLY CONFORMS TO THE EUROPEAN UNION DIRECTIVES 2011/65/EU FOR RoHS COMPLIANCY.

THIS IS A C.A.D. GENERATED DRAWING TOLERANCE UNLESS OTHERWISE SPECIFIED DO NOT MAKE MANUAL REVISIONS TO MASTER. .X ±0.25 .XX ±0.13 .XXX ±0.05