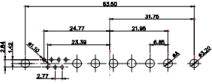

5W5 Male

5W5 Female

COMPLIANT

3W3 / 3WK3

8W8 Male

53.3D

5W1 Male/Female

7W2 Male/Female

(1)

628-2W2-222-1N2

21W4 Male/Female

PART NUMBER:

| 47.05<br>23.63<br>- 14.49<br>- 14.49 |                                                                            | 33.30<br>3.30<br>1.605<br>1.50<br>9.00<br>1.50<br>9.00<br>9.00<br>9.00<br>9.00<br>9.00<br>9.00<br>9.00<br>9.00<br>9.00<br>9.00<br>9.00<br>9.00<br>9.00<br>9.00<br>9.00<br>9.00<br>9.00<br>9.00<br>9.00<br>9.00<br>9.00<br>9.00<br>9.00<br>9.00<br>9.00<br>9.00<br>9.00<br>9.00<br>9.00<br>9.00<br>9.00<br>9.00<br>9.00<br>9.00<br>9.00<br>9.00<br>9.00<br>9.00<br>9.00<br>9.00<br>9.00<br>9.00<br>9.00<br>9.00<br>9.00<br>9.00<br>9.00<br>9.00<br>9.00<br>9.00<br>9.00<br>9.00<br>9.00<br>9.00<br>9.00<br>9.00<br>9.00<br>9.00<br>9.00<br>9.00<br>9.00<br>9.00<br>9.00<br>9.00<br>9.00<br>9.00<br>9.00<br>9.00<br>9.00<br>9.00<br>9.00<br>9.00<br>9.00<br>9.00<br>9.00<br>9.00<br>9.00<br>9.00<br>9.00<br>9.00<br>9.00<br>9.00<br>9.00<br>9.00<br>9.00<br>9.00<br>9.00<br>9.00<br>9.00<br>9.00<br>9.00<br>9.00<br>9.00<br>9.00<br>9.00<br>9.00<br>9.00<br>9.00<br>9.00<br>9.00<br>9.00<br>9.00<br>9.00<br>9.00<br>9.00<br>9.00<br>9.00<br>9.00<br>9.00<br>9.00<br>9.00<br>9.00<br>9.00<br>9.00<br>9.00<br>9.00<br>9.00<br>9.00<br>9.00<br>9.00<br>9.00<br>9.00<br>9.00<br>9.00<br>9.00<br>9.00<br>9.00<br>9.00<br>9.00<br>9.00<br>9.00<br>9.00<br>9.00<br>9.00<br>9.00<br>9.00<br>9.00<br>9.00<br>9.00<br>9.00<br>9.00<br>9.00<br>9.00<br>9.00<br>9.00<br>9.00<br>9.00<br>9.00<br>9.00<br>9.00<br>9.00<br>9.00<br>9.00<br>9.00<br>9.00<br>9.00<br>9.00<br>9.00<br>9.00<br>9.00<br>9.00<br>9.00<br>9.00<br>9.00<br>9.00<br>9.00<br>9.00<br>9.00<br>9.00<br>9.00<br>9.00<br>9.00<br>9.00<br>9.00<br>9.00<br>9.00<br>9.00<br>9.00<br>9.00<br>9.00<br>9.00<br>9.00<br>9.00<br>9.00<br>9.00<br>9.00<br>9.00<br>9.00<br>9.00<br>9.00<br>9.00<br>9.00<br>9.00<br>9.00<br>9.00<br>9.00<br>9.00<br>9.00<br>9.00<br>9.00<br>9.00<br>9.00<br>9.00<br>9.00<br>9.00<br>9.00<br>9.00<br>9.00<br>9.00<br>9.00<br>9.00<br>9.00<br>9.00<br>9.00<br>9.00<br>9.00<br>9.00<br>9.00<br>9.00<br>9.00<br>9.00<br>9.00<br>9.00<br>9.00<br>9.00<br>9.00<br>9.00<br>9.00<br>9.00<br>9.00<br>9.00<br>9.00<br>9.00<br>9.00<br>9.00<br>9.00<br>9.00<br>9.00<br>9.00<br>9.00<br>9.00<br>9.00<br>9.00<br>9.00<br>9.00<br>9.00<br>9.00<br>9.00<br>9.00<br>9.00<br>9.00<br>9.00<br>9.00<br>9.00<br>9.00<br>9.00<br>9.00<br>9.00<br>9.00<br>9.00<br>9.00<br>9.00<br>9.00<br>9.00<br>9.00<br>9.00<br>9.00<br>9.00<br>9.00<br>9.00<br>9.00<br>9.00<br>9.00<br>9.00<br>9.00<br>9.00<br>9.00<br>9.00<br>9.00<br>9.00<br>9.00<br>9.00<br>9.00<br>9.00<br>9.00<br>9.00<br>9.00<br>9.00<br>9.00<br>9.00<br>9.00<br>9.00<br>9.00<br>9.00<br>9.00<br>9.00<br>9.00<br>9.00<br>9.00<br>9.00<br>9.00<br>9.00<br>9.00<br>9.00<br>9.00<br>9.00<br>9.00<br>9.00<br>9.00<br>9.00<br>9.00<br>9.00<br>9.00<br>9.00<br>9.00<br>9.00<br>9.00<br>9.00<br>9.00<br>9.00<br>9.00<br>9.00<br>9.00<br>9.00<br>9.00<br>9.000<br>9.000<br>9.000<br>9.000<br>9.000<br>9.000<br>9.000<br>9.000<br>9.   |                         | 63.50<br>                                                 | ere ere |
|------------------------------------------------------------------------------------------------------------------------------------------------------------------------------------------------------------------------------------------------------------------------------------------------------------------------------------------------------------------------------------------------------------------------------------------------------------------------------------------------------------------------------------------------------------------------------------------------------------------------------------------------------------------------------------------------------------------------------------------------------------------------------------------------------------------------------------------------------------------------------------------------------------------------------------------------------------------------------------------------------------------------------------------------------------------------------------------------------------------------------------------------------------------------------------------------------------------------------------------------------------------------------------------------------------------------------------------------------------------------------------------------------------------------------------------------------------------------------------------------------------------------------------------------------------------------------------------------------------------------------------------------------------------------------------------------------------------------------------------------------------------------------------------------------------------------------------------------------------------------------------------------------------------------------------------------------------------------------------------------------------------------------------------------------------------------------------------------------------------------------------------------------------------------------------------------------------------------------------------------------------------------------------------------------------------------------------------------------------------------------------------------------------------------------------------------------------------------------------------------------------------------------------------------------------------------------------------------------|----------------------------------------------------------------------------|----------------------------------------------------------------------------------------------------------------------------------------------------------------------------------------------------------------------------------------------------------------------------------------------------------------------------------------------------------------------------------------------------------------------------------------------------------------------------------------------------------------------------------------------------------------------------------------------------------------------------------------------------------------------------------------------------------------------------------------------------------------------------------------------------------------------------------------------------------------------------------------------------------------------------------------------------------------------------------------------------------------------------------------------------------------------------------------------------------------------------------------------------------------------------------------------------------------------------------------------------------------------------------------------------------------------------------------------------------------------------------------------------------------------------------------------------------------------------------------------------------------------------------------------------------------------------------------------------------------------------------------------------------------------------------------------------------------------------------------------------------------------------------------------------------------------------------------------------------------------------------------------------------------------------------------------------------------------------------------------------------------------------------------------------------------------------------------------------------------------------------------------------------------------------------------------------------------------------------------------------------------------------------------------------------------------------------------------------------------------------------------------------------------------------------------------------------------------------------------------------------------------------------------------------------------------------------------------------------------------------------------------------------------------------------------------------------------------------------------------------------------------------------------------------------------------------------------|-------------------------|-----------------------------------------------------------|---------|
|                                                                                                                                                                                                                                                                                                                                                                                                                                                                                                                                                                                                                                                                                                                                                                                                                                                                                                                                                                                                                                                                                                                                                                                                                                                                                                                                                                                                                                                                                                                                                                                                                                                                                                                                                                                                                                                                                                                                                                                                                                                                                                                                                                                                                                                                                                                                                                                                                                                                                                                                                                                                      |                                                                            | 11W1 Male/Female                                                                                                                                                                                                                                                                                                                                                                                                                                                                                                                                                                                                                                                                                                                                                                                                                                                                                                                                                                                                                                                                                                                                                                                                                                                                                                                                                                                                                                                                                                                                                                                                                                                                                                                                                                                                                                                                                                                                                                                                                                                                                                                                                                                                                                                                                                                                                                                                                                                                                                                                                                                                                                                                                                                                                                                                                       | 27W2 Male/Femal         | e                                                         |         |
| 2 8                                                                                                                                                                                                                                                                                                                                                                                                                                                                                                                                                                                                                                                                                                                                                                                                                                                                                                                                                                                                                                                                                                                                                                                                                                                                                                                                                                                                                                                                                                                                                                                                                                                                                                                                                                                                                                                                                                                                                                                                                                                                                                                                                                                                                                                                                                                                                                                                                                                                                                                                                                                                  | W8 Female<br>31.75 $22.83$ $22.97$ $4$ $4$ $4$ $4$ $4$ $4$ $4$ $4$ $4$ $4$ | 33.30<br>16.65<br>9.70<br>9.70<br>9.70<br>9.70<br>9.70<br>9.70<br>9.70<br>9.70<br>9.70<br>9.70<br>9.70<br>9.70<br>9.70<br>9.70<br>9.70<br>9.70<br>9.70<br>9.70<br>9.70<br>9.70<br>9.70<br>9.70<br>9.70<br>9.70<br>9.70<br>9.70<br>9.70<br>9.70<br>9.70<br>9.70<br>9.70<br>9.70<br>9.70<br>9.70<br>9.70<br>9.70<br>9.70<br>9.70<br>9.70<br>9.70<br>9.70<br>9.70<br>9.70<br>9.70<br>9.70<br>9.70<br>9.70<br>9.70<br>9.70<br>9.70<br>9.70<br>9.70<br>9.70<br>9.70<br>9.70<br>9.70<br>9.70<br>9.70<br>9.70<br>9.70<br>9.70<br>9.70<br>9.70<br>9.70<br>9.70<br>9.70<br>9.70<br>9.70<br>9.70<br>9.70<br>9.70<br>9.70<br>9.70<br>9.70<br>9.70<br>9.70<br>9.70<br>9.70<br>9.70<br>9.70<br>9.70<br>9.70<br>9.70<br>9.70<br>9.70<br>9.70<br>9.70<br>9.70<br>9.70<br>9.70<br>9.70<br>9.70<br>9.70<br>9.70<br>9.70<br>9.70<br>9.70<br>9.70<br>9.70<br>9.70<br>9.70<br>9.70<br>9.70<br>9.70<br>9.70<br>9.70<br>9.70<br>9.70<br>9.70<br>9.70<br>9.70<br>9.70<br>9.70<br>9.70<br>9.70<br>9.70<br>9.70<br>9.70<br>9.70<br>9.70<br>9.70<br>9.70<br>9.70<br>9.70<br>9.70<br>9.70<br>9.70<br>9.70<br>9.70<br>9.70<br>9.70<br>9.70<br>9.70<br>9.70<br>9.70<br>9.70<br>9.70<br>9.70<br>9.70<br>9.70<br>9.70<br>9.70<br>9.70<br>9.70<br>9.70<br>9.70<br>9.70<br>9.70<br>9.70<br>9.70<br>9.70<br>9.70<br>9.70<br>9.70<br>9.70<br>9.70<br>9.70<br>9.70<br>9.70<br>9.70<br>9.70<br>9.70<br>9.70<br>9.70<br>9.70<br>9.70<br>9.70<br>9.70<br>9.70<br>9.70<br>9.70<br>9.70<br>9.70<br>9.70<br>9.70<br>9.70<br>9.70<br>9.70<br>9.70<br>9.70<br>9.70<br>9.70<br>9.70<br>9.70<br>9.70<br>9.70<br>9.70<br>9.70<br>9.70<br>9.70<br>9.70<br>9.70<br>9.70<br>9.70<br>9.70<br>9.70<br>9.70<br>9.70<br>9.70<br>9.70<br>9.70<br>9.70<br>9.70<br>9.70<br>9.70<br>9.70<br>9.70<br>9.70<br>9.70<br>9.70<br>9.70<br>9.70<br>9.70<br>9.70<br>9.70<br>9.70<br>9.70<br>9.70<br>9.70<br>9.70<br>9.70<br>9.70<br>9.70<br>9.70<br>9.70<br>9.70<br>9.70<br>9.70<br>9.70<br>9.70<br>9.70<br>9.70<br>9.70<br>9.70<br>9.70<br>9.70<br>9.70<br>9.70<br>9.70<br>9.70<br>9.70<br>9.70<br>9.70<br>9.70<br>9.70<br>9.70<br>9.70<br>9.70<br>9.70<br>9.70<br>9.70<br>9.70<br>9.70<br>9.70<br>9.70<br>9.70<br>9.70<br>9.70<br>9.70<br>9.70<br>9.70<br>9.70<br>9.70<br>9.70<br>9.70<br>9.70<br>9.70<br>9.70<br>9.70<br>9.70<br>9.70<br>9.70<br>9.70<br>9.70<br>9.70<br>9.70<br>9.70<br>9.70<br>9.70<br>9.70<br>9.70<br>9.70<br>9.70<br>9.70<br>9.70<br>9.70<br>9.70<br>9.70<br>9.70<br>9.70<br>9.70<br>9.70<br>9.70<br>9.70<br>9.70<br>9.70<br>9.70<br>9.70<br>9.70<br>9.70<br>9.70<br>9.70<br>9.70<br>9.70<br>9.70<br>9.70<br>9.70<br>9.70<br>9.70<br>9.70<br>9.70<br>9.70<br>9.70<br>9.70<br>9.70<br>9.70<br>9.70<br>9.70<br>9.70<br>9.70<br>9.70<br>9.70<br>9.70<br>9.70<br>9.70<br>9.70<br>9.70<br>9.70<br>9.70<br>9.70<br>9.70<br>9.70<br>9.70<br>9.70<br>9.70<br>9.70<br>9.70<br>9.70<br>9.70 |                         | e3.50<br>31.75<br>+++++++<br>++++++++++++++++++++++++++++ |         |
|                                                                                                                                                                                                                                                                                                                                                                                                                                                                                                                                                                                                                                                                                                                                                                                                                                                                                                                                                                                                                                                                                                                                                                                                                                                                                                                                                                                                                                                                                                                                                                                                                                                                                                                                                                                                                                                                                                                                                                                                                                                                                                                                                                                                                                                                                                                                                                                                                                                                                                                                                                                                      |                                                                            | 17W2 Male/Female                                                                                                                                                                                                                                                                                                                                                                                                                                                                                                                                                                                                                                                                                                                                                                                                                                                                                                                                                                                                                                                                                                                                                                                                                                                                                                                                                                                                                                                                                                                                                                                                                                                                                                                                                                                                                                                                                                                                                                                                                                                                                                                                                                                                                                                                                                                                                                                                                                                                                                                                                                                                                                                                                                                                                                                                                       | 21W1 Male/Femal         | e                                                         |         |
| CURRENT RATING / (<br>10A / 2.2<br>20A / 3.3<br>30A / 3.7<br>40A / 4.2                                                                                                                                                                                                                                                                                                                                                                                                                                                                                                                                                                                                                                                                                                                                                                                                                                                                                                                                                                                                                                                                                                                                                                                                                                                                                                                                                                                                                                                                                                                                                                                                                                                                                                                                                                                                                                                                                                                                                                                                                                                                                                                                                                                                                                                                                                                                                                                                                                                                                                                               | <i>Φ</i> Α                                                                 | 47.05<br>23.53<br>                                                                                                                                                                                                                                                                                                                                                                                                                                                                                                                                                                                                                                                                                                                                                                                                                                                                                                                                                                                                                                                                                                                                                                                                                                                                                                                                                                                                                                                                                                                                                                                                                                                                                                                                                                                                                                                                                                                                                                                                                                                                                                                                                                                                                                                                                                                                                                                                                                                                                                                                                                                                                                                                                                                                                                                                                     |                         |                                                           | æ       |
|                                                                                                                                                                                                                                                                                                                                                                                                                                                                                                                                                                                                                                                                                                                                                                                                                                                                                                                                                                                                                                                                                                                                                                                                                                                                                                                                                                                                                                                                                                                                                                                                                                                                                                                                                                                                                                                                                                                                                                                                                                                                                                                                                                                                                                                                                                                                                                                                                                                                                                                                                                                                      |                                                                            |                                                                                                                                                                                                                                                                                                                                                                                                                                                                                                                                                                                                                                                                                                                                                                                                                                                                                                                                                                                                                                                                                                                                                                                                                                                                                                                                                                                                                                                                                                                                                                                                                                                                                                                                                                                                                                                                                                                                                                                                                                                                                                                                                                                                                                                                                                                                                                                                                                                                                                                                                                                                                                                                                                                                                                                                                                        | SW REFERENCE NO.: 628 C | COMBO ASSEMBLY                                            |         |
|                                                                                                                                                                                                                                                                                                                                                                                                                                                                                                                                                                                                                                                                                                                                                                                                                                                                                                                                                                                                                                                                                                                                                                                                                                                                                                                                                                                                                                                                                                                                                                                                                                                                                                                                                                                                                                                                                                                                                                                                                                                                                                                                                                                                                                                                                                                                                                                                                                                                                                                                                                                                      | COMBIN                                                                     | ATION D-SUB                                                                                                                                                                                                                                                                                                                                                                                                                                                                                                                                                                                                                                                                                                                                                                                                                                                                                                                                                                                                                                                                                                                                                                                                                                                                                                                                                                                                                                                                                                                                                                                                                                                                                                                                                                                                                                                                                                                                                                                                                                                                                                                                                                                                                                                                                                                                                                                                                                                                                                                                                                                                                                                                                                                                                                                                                            | DRAWN: C.B              | DATE: JAN. 01/20                                          | 019     |
|                                                                                                                                                                                                                                                                                                                                                                                                                                                                                                                                                                                                                                                                                                                                                                                                                                                                                                                                                                                                                                                                                                                                                                                                                                                                                                                                                                                                                                                                                                                                                                                                                                                                                                                                                                                                                                                                                                                                                                                                                                                                                                                                                                                                                                                                                                                                                                                                                                                                                                                                                                                                      |                                                                            |                                                                                                                                                                                                                                                                                                                                                                                                                                                                                                                                                                                                                                                                                                                                                                                                                                                                                                                                                                                                                                                                                                                                                                                                                                                                                                                                                                                                                                                                                                                                                                                                                                                                                                                                                                                                                                                                                                                                                                                                                                                                                                                                                                                                                                                                                                                                                                                                                                                                                                                                                                                                                                                                                                                                                                                                                                        | CHECKED:                | DATE:                                                     |         |
| THIS SERIES FULLY CONFORMS TO                                                                                                                                                                                                                                                                                                                                                                                                                                                                                                                                                                                                                                                                                                                                                                                                                                                                                                                                                                                                                                                                                                                                                                                                                                                                                                                                                                                                                                                                                                                                                                                                                                                                                                                                                                                                                                                                                                                                                                                                                                                                                                                                                                                                                                                                                                                                                                                                                                                                                                                                                                        |                                                                            | ARE THE PROPERTY OF EDAG ING., AND                                                                                                                                                                                                                                                                                                                                                                                                                                                                                                                                                                                                                                                                                                                                                                                                                                                                                                                                                                                                                                                                                                                                                                                                                                                                                                                                                                                                                                                                                                                                                                                                                                                                                                                                                                                                                                                                                                                                                                                                                                                                                                                                                                                                                                                                                                                                                                                                                                                                                                                                                                                                                                                                                                                                                                                                     | SCALE: N.T.S            | SHEET 3 OF                                                | 4       |
| THE EUROPEAN UNION DIRECTIVES<br>2011/65/EU FOR RoHS COMPLIANCY.                                                                                                                                                                                                                                                                                                                                                                                                                                                                                                                                                                                                                                                                                                                                                                                                                                                                                                                                                                                                                                                                                                                                                                                                                                                                                                                                                                                                                                                                                                                                                                                                                                                                                                                                                                                                                                                                                                                                                                                                                                                                                                                                                                                                                                                                                                                                                                                                                                                                                                                                     |                                                                            | A OR USED AS THE BASIS FOR THE                                                                                                                                                                                                                                                                                                                                                                                                                                                                                                                                                                                                                                                                                                                                                                                                                                                                                                                                                                                                                                                                                                                                                                                                                                                                                                                                                                                                                                                                                                                                                                                                                                                                                                                                                                                                                                                                                                                                                                                                                                                                                                                                                                                                                                                                                                                                                                                                                                                                                                                                                                                                                                                                                                                                                                                                         | DRAWING NUMBER: 628-2W2 | -222-1N2                                                  | ISSUE   |
|                                                                                                                                                                                                                                                                                                                                                                                                                                                                                                                                                                                                                                                                                                                                                                                                                                                                                                                                                                                                                                                                                                                                                                                                                                                                                                                                                                                                                                                                                                                                                                                                                                                                                                                                                                                                                                                                                                                                                                                                                                                                                                                                                                                                                                                                                                                                                                                                                                                                                                                                                                                                      | YOUR CONNECTION TO QUALITY & SE                                            | MANUFACTURE OR SALE OF APPARATUS                                                                                                                                                                                                                                                                                                                                                                                                                                                                                                                                                                                                                                                                                                                                                                                                                                                                                                                                                                                                                                                                                                                                                                                                                                                                                                                                                                                                                                                                                                                                                                                                                                                                                                                                                                                                                                                                                                                                                                                                                                                                                                                                                                                                                                                                                                                                                                                                                                                                                                                                                                                                                                                                                                                                                                                                       | PART NUMBER: 628-2W2    | -222-1N2                                                  | 1       |