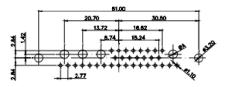

5W5 Male

5W5 Female

COMPLIANT

3W3 / 3WK3

8W8 Male

53.3D

5W1 Male/Female

7W2 Male/Female

(1)

628-2W2-222-1N2

21W4 Male/Female

PART NUMBER:

| 47.05<br>23.63<br>- 14.49<br>- 14.49 |                                                                            | 33.30<br>3.30<br>1.605<br>1.50<br>9.00<br>1.50<br>9.00<br>9.00<br>9.00<br>9.00<br>9.00<br>9.00<br>9.00<br>9.00<br>9.00<br>9.00<br>9.00<br>9.00<br>9.00<br>9.00<br>9.00<br>9.00<br>9.00<br>9.00<br>9.00<br>9.00<br>9.00<br>9.00<br>9.00<br>9.00<br>9.00<br>9.00<br>9.00<br>9.00<br>9.00<br>9.00<br>9.00<br>9.00<br>9.00<br>9.00<br>9.00<br>9.00<br>9.00<br>9.00<br>9.00<br>9.00<br>9.00<br>9.00<br>9.00<br>9.00<br>9.00<br>9.00<br>9.00<br>9.00<br>9.00<br>9.00<br>9.00<br>9.00<br>9.00<br>9.00<br>9.00<br>9.00<br>9.00<br>9.00<br>9.00<br>9.00<br>9.00<br>9.00<br>9.00<br>9.00<br>9.00<br>9.00<br>9.00<br>9.00<br>9.00<br>9.00<br>9.00<br>9.00<br>9.00<br>9.00<br>9.00<br>9.00<br>9.00<br>9.00<br>9.00<br>9.00<br>9.00<br>9.00<br>9.00<br>9.00<br>9.00<br>9.00<br>9.00<br>9.00<br>9.00<br>9.00<br>9.00<br>9.00<br>9.00<br>9.00<br>9.00<br>9.00<br>9.00<br>9.00<br>9.00<br>9.00<br>9.00<br>9.00<br>9.00<br>9.00<br>9.00<br>9.00<br>9.00<br>9.00<br>9.00<br>9.00<br>9.00<br>9.00<br>9.00<br>9.00<br>9.00<br>9.00<br>9.00<br>9.00<br>9.00<br>9.00<br>9.00<br>9.00<br>9.00<br>9.00<br>9.00<br>9.00<br>9.00<br>9.00<br>9.00<br>9.00<br>9.00<br>9.00<br>9.00<br>9.00<br>9.00<br>9.00<br>9.00<br>9.00<br>9.00<br>9.00<br>9.00<br>9.00<br>9.00<br>9.00<br>9.00<br>9.00<br>9.00<br>9.00<br>9.00<br>9.00<br>9.00<br>9.00<br>9.00<br>9.00<br>9.00<br>9.00<br>9.00<br>9.00<br>9.00<br>9.00<br>9.00<br>9.00<br>9.00<br>9.00<br>9.00<br>9.00<br>9.00<br>9.00<br>9.00<br>9.00<br>9.00<br>9.00<br>9.00<br>9.00<br>9.00<br>9.00<br>9.00<br>9.00<br>9.00<br>9.00<br>9.00<br>9.00<br>9.00<br>9.00<br>9.00<br>9.00<br>9.00<br>9.00<br>9.00<br>9.00<br>9.00<br>9.00<br>9.00<br>9.00<br>9.00<br>9.00<br>9.00<br>9.00<br>9.00<br>9.00<br>9.00<br>9.00<br>9.00<br>9.00<br>9.00<br>9.00<br>9.00<br>9.00<br>9.00<br>9.00<br>9.00<br>9.00<br>9.00<br>9.00<br>9.00<br>9.00<br>9.00<br>9.00<br>9.00<br>9.00<br>9.00<br>9.00<br>9.00<br>9.00<br>9.00<br>9.00<br>9.00<br>9.00<br>9.00<br>9.00<br>9.00<br>9.00<br>9.00<br>9.00<br>9.00<br>9.00<br>9.00<br>9.00<br>9.00<br>9.00<br>9.00<br>9.00<br>9.00<br>9.00<br>9.00<br>9.00<br>9.00<br>9.00<br>9.00<br>9.00<br>9.00<br>9.00<br>9.00<br>9.00<br>9.00<br>9.00<br>9.00<br>9.00<br>9.00<br>9.00<br>9.00<br>9.00<br>9.00<br>9.00<br>9.00<br>9.00<br>9.00<br>9.00<br>9.00<br>9.00<br>9.00<br>9.00<br>9.00<br>9.00<br>9.00<br>9.00<br>9.00<br>9.00<br>9.00<br>9.00<br>9.00<br>9.00<br>9.00<br>9.00<br>9.00<br>9.00<br>9.00<br>9.00<br>9.00<br>9.00<br>9.00<br>9.00<br>9.00<br>9.00<br>9.00<br>9.00<br>9.00<br>9.00<br>9.00<br>9.00<br>9.00<br>9.00<br>9.00<br>9.00<br>9.00<br>9.00<br>9.00<br>9.00<br>9.00<br>9.00<br>9.00<br>9.00<br>9.00<br>9.00<br>9.00<br>9.00<br>9.00<br>9.00<br>9.00<br>9.00<br>9.00<br>9.00<br>9.00<br>9.00<br>9.00<br>9.000<br>9.000<br>9.000<br>9.000<br>9.000<br>9.000<br>9.000<br>9.000<br>9.   |                         | 63.50<br>                                                 | ere ere |
|------------------------------------------------------------------------------------------------------------------------------------------------------------------------------------------------------------------------------------------------------------------------------------------------------------------------------------------------------------------------------------------------------------------------------------------------------------------------------------------------------------------------------------------------------------------------------------------------------------------------------------------------------------------------------------------------------------------------------------------------------------------------------------------------------------------------------------------------------------------------------------------------------------------------------------------------------------------------------------------------------------------------------------------------------------------------------------------------------------------------------------------------------------------------------------------------------------------------------------------------------------------------------------------------------------------------------------------------------------------------------------------------------------------------------------------------------------------------------------------------------------------------------------------------------------------------------------------------------------------------------------------------------------------------------------------------------------------------------------------------------------------------------------------------------------------------------------------------------------------------------------------------------------------------------------------------------------------------------------------------------------------------------------------------------------------------------------------------------------------------------------------------------------------------------------------------------------------------------------------------------------------------------------------------------------------------------------------------------------------------------------------------------------------------------------------------------------------------------------------------------------------------------------------------------------------------------------------------------|----------------------------------------------------------------------------|----------------------------------------------------------------------------------------------------------------------------------------------------------------------------------------------------------------------------------------------------------------------------------------------------------------------------------------------------------------------------------------------------------------------------------------------------------------------------------------------------------------------------------------------------------------------------------------------------------------------------------------------------------------------------------------------------------------------------------------------------------------------------------------------------------------------------------------------------------------------------------------------------------------------------------------------------------------------------------------------------------------------------------------------------------------------------------------------------------------------------------------------------------------------------------------------------------------------------------------------------------------------------------------------------------------------------------------------------------------------------------------------------------------------------------------------------------------------------------------------------------------------------------------------------------------------------------------------------------------------------------------------------------------------------------------------------------------------------------------------------------------------------------------------------------------------------------------------------------------------------------------------------------------------------------------------------------------------------------------------------------------------------------------------------------------------------------------------------------------------------------------------------------------------------------------------------------------------------------------------------------------------------------------------------------------------------------------------------------------------------------------------------------------------------------------------------------------------------------------------------------------------------------------------------------------------------------------------------------------------------------------------------------------------------------------------------------------------------------------------------------------------------------------------------------------------------------------|-------------------------|-----------------------------------------------------------|---------|
|                                                                                                                                                                                                                                                                                                                                                                                                                                                                                                                                                                                                                                                                                                                                                                                                                                                                                                                                                                                                                                                                                                                                                                                                                                                                                                                                                                                                                                                                                                                                                                                                                                                                                                                                                                                                                                                                                                                                                                                                                                                                                                                                                                                                                                                                                                                                                                                                                                                                                                                                                                                                      |                                                                            | 11W1 Male/Female                                                                                                                                                                                                                                                                                                                                                                                                                                                                                                                                                                                                                                                                                                                                                                                                                                                                                                                                                                                                                                                                                                                                                                                                                                                                                                                                                                                                                                                                                                                                                                                                                                                                                                                                                                                                                                                                                                                                                                                                                                                                                                                                                                                                                                                                                                                                                                                                                                                                                                                                                                                                                                                                                                                                                                                                                       | 27W2 Male/Femal         | e                                                         |         |
| 2 8                                                                                                                                                                                                                                                                                                                                                                                                                                                                                                                                                                                                                                                                                                                                                                                                                                                                                                                                                                                                                                                                                                                                                                                                                                                                                                                                                                                                                                                                                                                                                                                                                                                                                                                                                                                                                                                                                                                                                                                                                                                                                                                                                                                                                                                                                                                                                                                                                                                                                                                                                                                                  | W8 Female<br>31.75 $22.83$ $22.97$ $4$ $4$ $4$ $4$ $4$ $4$ $4$ $4$ $4$ $4$ | 33.30<br>16.65<br>9.70<br>9.70<br>9.70<br>9.70<br>9.70<br>9.70<br>9.70<br>9.70<br>9.70<br>9.70<br>9.70<br>9.70<br>9.70<br>9.70<br>9.70<br>9.70<br>9.70<br>9.70<br>9.70<br>9.70<br>9.70<br>9.70<br>9.70<br>9.70<br>9.70<br>9.70<br>9.70<br>9.70<br>9.70<br>9.70<br>9.70<br>9.70<br>9.70<br>9.70<br>9.70<br>9.70<br>9.70<br>9.70<br>9.70<br>9.70<br>9.70<br>9.70<br>9.70<br>9.70<br>9.70<br>9.70<br>9.70<br>9.70<br>9.70<br>9.70<br>9.70<br>9.70<br>9.70<br>9.70<br>9.70<br>9.70<br>9.70<br>9.70<br>9.70<br>9.70<br>9.70<br>9.70<br>9.70<br>9.70<br>9.70<br>9.70<br>9.70<br>9.70<br>9.70<br>9.70<br>9.70<br>9.70<br>9.70<br>9.70<br>9.70<br>9.70<br>9.70<br>9.70<br>9.70<br>9.70<br>9.70<br>9.70<br>9.70<br>9.70<br>9.70<br>9.70<br>9.70<br>9.70<br>9.70<br>9.70<br>9.70<br>9.70<br>9.70<br>9.70<br>9.70<br>9.70<br>9.70<br>9.70<br>9.70<br>9.70<br>9.70<br>9.70<br>9.70<br>9.70<br>9.70<br>9.70<br>9.70<br>9.70<br>9.70<br>9.70<br>9.70<br>9.70<br>9.70<br>9.70<br>9.70<br>9.70<br>9.70<br>9.70<br>9.70<br>9.70<br>9.70<br>9.70<br>9.70<br>9.70<br>9.70<br>9.70<br>9.70<br>9.70<br>9.70<br>9.70<br>9.70<br>9.70<br>9.70<br>9.70<br>9.70<br>9.70<br>9.70<br>9.70<br>9.70<br>9.70<br>9.70<br>9.70<br>9.70<br>9.70<br>9.70<br>9.70<br>9.70<br>9.70<br>9.70<br>9.70<br>9.70<br>9.70<br>9.70<br>9.70<br>9.70<br>9.70<br>9.70<br>9.70<br>9.70<br>9.70<br>9.70<br>9.70<br>9.70<br>9.70<br>9.70<br>9.70<br>9.70<br>9.70<br>9.70<br>9.70<br>9.70<br>9.70<br>9.70<br>9.70<br>9.70<br>9.70<br>9.70<br>9.70<br>9.70<br>9.70<br>9.70<br>9.70<br>9.70<br>9.70<br>9.70<br>9.70<br>9.70<br>9.70<br>9.70<br>9.70<br>9.70<br>9.70<br>9.70<br>9.70<br>9.70<br>9.70<br>9.70<br>9.70<br>9.70<br>9.70<br>9.70<br>9.70<br>9.70<br>9.70<br>9.70<br>9.70<br>9.70<br>9.70<br>9.70<br>9.70<br>9.70<br>9.70<br>9.70<br>9.70<br>9.70<br>9.70<br>9.70<br>9.70<br>9.70<br>9.70<br>9.70<br>9.70<br>9.70<br>9.70<br>9.70<br>9.70<br>9.70<br>9.70<br>9.70<br>9.70<br>9.70<br>9.70<br>9.70<br>9.70<br>9.70<br>9.70<br>9.70<br>9.70<br>9.70<br>9.70<br>9.70<br>9.70<br>9.70<br>9.70<br>9.70<br>9.70<br>9.70<br>9.70<br>9.70<br>9.70<br>9.70<br>9.70<br>9.70<br>9.70<br>9.70<br>9.70<br>9.70<br>9.70<br>9.70<br>9.70<br>9.70<br>9.70<br>9.70<br>9.70<br>9.70<br>9.70<br>9.70<br>9.70<br>9.70<br>9.70<br>9.70<br>9.70<br>9.70<br>9.70<br>9.70<br>9.70<br>9.70<br>9.70<br>9.70<br>9.70<br>9.70<br>9.70<br>9.70<br>9.70<br>9.70<br>9.70<br>9.70<br>9.70<br>9.70<br>9.70<br>9.70<br>9.70<br>9.70<br>9.70<br>9.70<br>9.70<br>9.70<br>9.70<br>9.70<br>9.70<br>9.70<br>9.70<br>9.70<br>9.70<br>9.70<br>9.70<br>9.70<br>9.70<br>9.70<br>9.70<br>9.70<br>9.70<br>9.70<br>9.70<br>9.70<br>9.70<br>9.70<br>9.70<br>9.70<br>9.70<br>9.70<br>9.70<br>9.70<br>9.70<br>9.70<br>9.70<br>9.70<br>9.70<br>9.70<br>9.70<br>9.70<br>9.70<br>9.70<br>9.70<br>9.70<br>9.70<br>9.70<br>9.70<br>9.70 |                         | e3.50<br>31.75<br>+++++++<br>++++++++++++++++++++++++++++ |         |
|                                                                                                                                                                                                                                                                                                                                                                                                                                                                                                                                                                                                                                                                                                                                                                                                                                                                                                                                                                                                                                                                                                                                                                                                                                                                                                                                                                                                                                                                                                                                                                                                                                                                                                                                                                                                                                                                                                                                                                                                                                                                                                                                                                                                                                                                                                                                                                                                                                                                                                                                                                                                      |                                                                            | 17W2 Male/Female                                                                                                                                                                                                                                                                                                                                                                                                                                                                                                                                                                                                                                                                                                                                                                                                                                                                                                                                                                                                                                                                                                                                                                                                                                                                                                                                                                                                                                                                                                                                                                                                                                                                                                                                                                                                                                                                                                                                                                                                                                                                                                                                                                                                                                                                                                                                                                                                                                                                                                                                                                                                                                                                                                                                                                                                                       | 21W1 Male/Femal         | e                                                         |         |
| CURRENT RATING / (<br>10A / 2.2<br>20A / 3.3<br>30A / 3.7<br>40A / 4.2                                                                                                                                                                                                                                                                                                                                                                                                                                                                                                                                                                                                                                                                                                                                                                                                                                                                                                                                                                                                                                                                                                                                                                                                                                                                                                                                                                                                                                                                                                                                                                                                                                                                                                                                                                                                                                                                                                                                                                                                                                                                                                                                                                                                                                                                                                                                                                                                                                                                                                                               | <i>Φ</i> Α                                                                 | 47.05<br>23.53<br>                                                                                                                                                                                                                                                                                                                                                                                                                                                                                                                                                                                                                                                                                                                                                                                                                                                                                                                                                                                                                                                                                                                                                                                                                                                                                                                                                                                                                                                                                                                                                                                                                                                                                                                                                                                                                                                                                                                                                                                                                                                                                                                                                                                                                                                                                                                                                                                                                                                                                                                                                                                                                                                                                                                                                                                                                     |                         |                                                           | æ       |
|                                                                                                                                                                                                                                                                                                                                                                                                                                                                                                                                                                                                                                                                                                                                                                                                                                                                                                                                                                                                                                                                                                                                                                                                                                                                                                                                                                                                                                                                                                                                                                                                                                                                                                                                                                                                                                                                                                                                                                                                                                                                                                                                                                                                                                                                                                                                                                                                                                                                                                                                                                                                      |                                                                            |                                                                                                                                                                                                                                                                                                                                                                                                                                                                                                                                                                                                                                                                                                                                                                                                                                                                                                                                                                                                                                                                                                                                                                                                                                                                                                                                                                                                                                                                                                                                                                                                                                                                                                                                                                                                                                                                                                                                                                                                                                                                                                                                                                                                                                                                                                                                                                                                                                                                                                                                                                                                                                                                                                                                                                                                                                        | SW REFERENCE NO.: 628 C | COMBO ASSEMBLY                                            |         |
|                                                                                                                                                                                                                                                                                                                                                                                                                                                                                                                                                                                                                                                                                                                                                                                                                                                                                                                                                                                                                                                                                                                                                                                                                                                                                                                                                                                                                                                                                                                                                                                                                                                                                                                                                                                                                                                                                                                                                                                                                                                                                                                                                                                                                                                                                                                                                                                                                                                                                                                                                                                                      | COMBIN                                                                     | ATION D-SUB                                                                                                                                                                                                                                                                                                                                                                                                                                                                                                                                                                                                                                                                                                                                                                                                                                                                                                                                                                                                                                                                                                                                                                                                                                                                                                                                                                                                                                                                                                                                                                                                                                                                                                                                                                                                                                                                                                                                                                                                                                                                                                                                                                                                                                                                                                                                                                                                                                                                                                                                                                                                                                                                                                                                                                                                                            | DRAWN: C.B              | DATE: JAN. 01/20                                          | 019     |
|                                                                                                                                                                                                                                                                                                                                                                                                                                                                                                                                                                                                                                                                                                                                                                                                                                                                                                                                                                                                                                                                                                                                                                                                                                                                                                                                                                                                                                                                                                                                                                                                                                                                                                                                                                                                                                                                                                                                                                                                                                                                                                                                                                                                                                                                                                                                                                                                                                                                                                                                                                                                      |                                                                            |                                                                                                                                                                                                                                                                                                                                                                                                                                                                                                                                                                                                                                                                                                                                                                                                                                                                                                                                                                                                                                                                                                                                                                                                                                                                                                                                                                                                                                                                                                                                                                                                                                                                                                                                                                                                                                                                                                                                                                                                                                                                                                                                                                                                                                                                                                                                                                                                                                                                                                                                                                                                                                                                                                                                                                                                                                        | CHECKED:                | DATE:                                                     |         |
| THIS SERIES FULLY CONFORMS TO                                                                                                                                                                                                                                                                                                                                                                                                                                                                                                                                                                                                                                                                                                                                                                                                                                                                                                                                                                                                                                                                                                                                                                                                                                                                                                                                                                                                                                                                                                                                                                                                                                                                                                                                                                                                                                                                                                                                                                                                                                                                                                                                                                                                                                                                                                                                                                                                                                                                                                                                                                        |                                                                            | ARE THE PROPERTY OF EDAG ING., AND                                                                                                                                                                                                                                                                                                                                                                                                                                                                                                                                                                                                                                                                                                                                                                                                                                                                                                                                                                                                                                                                                                                                                                                                                                                                                                                                                                                                                                                                                                                                                                                                                                                                                                                                                                                                                                                                                                                                                                                                                                                                                                                                                                                                                                                                                                                                                                                                                                                                                                                                                                                                                                                                                                                                                                                                     | SCALE: N.T.S            | SHEET 3 OF                                                | 4       |
| THE EUROPEAN UNION DIRECTIVES<br>2011/65/EU FOR RoHS COMPLIANCY.                                                                                                                                                                                                                                                                                                                                                                                                                                                                                                                                                                                                                                                                                                                                                                                                                                                                                                                                                                                                                                                                                                                                                                                                                                                                                                                                                                                                                                                                                                                                                                                                                                                                                                                                                                                                                                                                                                                                                                                                                                                                                                                                                                                                                                                                                                                                                                                                                                                                                                                                     |                                                                            | A OR USED AS THE BASIS FOR THE                                                                                                                                                                                                                                                                                                                                                                                                                                                                                                                                                                                                                                                                                                                                                                                                                                                                                                                                                                                                                                                                                                                                                                                                                                                                                                                                                                                                                                                                                                                                                                                                                                                                                                                                                                                                                                                                                                                                                                                                                                                                                                                                                                                                                                                                                                                                                                                                                                                                                                                                                                                                                                                                                                                                                                                                         | DRAWING NUMBER: 628-2W2 | -222-1N2                                                  | ISSUE   |
|                                                                                                                                                                                                                                                                                                                                                                                                                                                                                                                                                                                                                                                                                                                                                                                                                                                                                                                                                                                                                                                                                                                                                                                                                                                                                                                                                                                                                                                                                                                                                                                                                                                                                                                                                                                                                                                                                                                                                                                                                                                                                                                                                                                                                                                                                                                                                                                                                                                                                                                                                                                                      | YOUR CONNECTION TO QUALITY & SE                                            | MANUFACTURE OR SALE OF APPARATUS                                                                                                                                                                                                                                                                                                                                                                                                                                                                                                                                                                                                                                                                                                                                                                                                                                                                                                                                                                                                                                                                                                                                                                                                                                                                                                                                                                                                                                                                                                                                                                                                                                                                                                                                                                                                                                                                                                                                                                                                                                                                                                                                                                                                                                                                                                                                                                                                                                                                                                                                                                                                                                                                                                                                                                                                       | PART NUMBER: 628-2W2    | -222-1N2                                                  | 1       |