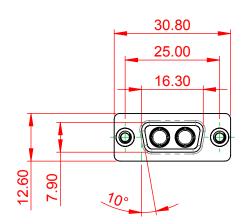

(1)

628-2W2-222-1N2

21W4 Male/Female

PART NUMBER:

| 47.05<br>23.63<br>- 14.49<br>- 14.49 |                                                                            | 33.30<br>3.30<br>1.605<br>1.50<br>9.00<br>1.50<br>9.00<br>9.00<br>9.00<br>9.00<br>9.00<br>9.00<br>9.00<br>9.00<br>9.00<br>9.00<br>9.00<br>9.00<br>9.00<br>9.00<br>9.00<br>9.00<br>9.00<br>9.00<br>9.00<br>9.00<br>9.00<br>9.00<br>9.00<br>9.00<br>9.00<br>9.00<br>9.00<br>9.00<br>9.00<br>9.00<br>9.00<br>9.00<br>9.00<br>9.00<br>9.00<br>9.00<br>9.00<br>9.00<br>9.00<br>9.00<br>9.00<br>9.00<br>9.00<br>9.00<br>9.00<br>9.00<br>9.00<br>9.00<br>9.00<br>9.00<br>9.00<br>9.00<br>9.00<br>9.00<br>9.00<br>9.00<br>9.00<br>9.00<br>9.00<br>9.00<br>9.00<br>9.00<br>9.00<br>9.00<br>9.00<br>9.00<br>9.00<br>9.00<br>9.00<br>9.00<br>9.00<br>9.00<br>9.00<br>9.00<br>9.00<br>9.00<br>9.00<br>9.00<br>9.00<br>9.00<br>9.00<br>9.00<br>9.00<br>9.00<br>9.00<br>9.00<br>9.00<br>9.00<br>9.00<br>9.00<br>9.00<br>9.00<br>9.00<br>9.00<br>9.00<br>9.00<br>9.00<br>9.00<br>9.00<br>9.00<br>9.00<br>9.00<br>9.00<br>9.00<br>9.00<br>9.00<br>9.00<br>9.00<br>9.00<br>9.00<br>9.00<br>9.00<br>9.00<br>9.00<br>9.00<br>9.00<br>9.00<br>9.00<br>9.00<br>9.00<br>9.00<br>9.00<br>9.00<br>9.00<br>9.00<br>9.00<br>9.00<br>9.00<br>9.00<br>9.00<br>9.00<br>9.00<br>9.00<br>9.00<br>9.00<br>9.00<br>9.00<br>9.00<br>9.00<br>9.00<br>9.00<br>9.00<br>9.00<br>9.00<br>9.00<br>9.00<br>9.00<br>9.00<br>9.00<br>9.00<br>9.00<br>9.00<br>9.00<br>9.00<br>9.00<br>9.00<br>9.00<br>9.00<br>9.00<br>9.00<br>9.00<br>9.00<br>9.00<br>9.00<br>9.00<br>9.00<br>9.00<br>9.00<br>9.00<br>9.00<br>9.00<br>9.00<br>9.00<br>9.00<br>9.00<br>9.00<br>9.00<br>9.00<br>9.00<br>9.00<br>9.00<br>9.00<br>9.00<br>9.00<br>9.00<br>9.00<br>9.00<br>9.00<br>9.00<br>9.00<br>9.00<br>9.00<br>9.00<br>9.00<br>9.00<br>9.00<br>9.00<br>9.00<br>9.00<br>9.00<br>9.00<br>9.00<br>9.00<br>9.00<br>9.00<br>9.00<br>9.00<br>9.00<br>9.00<br>9.00<br>9.00<br>9.00<br>9.00<br>9.00<br>9.00<br>9.00<br>9.00<br>9.00<br>9.00<br>9.00<br>9.00<br>9.00<br>9.00<br>9.00<br>9.00<br>9.00<br>9.00<br>9.00<br>9.00<br>9.00<br>9.00<br>9.00<br>9.00<br>9.00<br>9.00<br>9.00<br>9.00<br>9.00<br>9.00<br>9.00<br>9.00<br>9.00<br>9.00<br>9.00<br>9.00<br>9.00<br>9.00<br>9.00<br>9.00<br>9.00<br>9.00<br>9.00<br>9.00<br>9.00<br>9.00<br>9.00<br>9.00<br>9.00<br>9.00<br>9.00<br>9.00<br>9.00<br>9.00<br>9.00<br>9.00<br>9.00<br>9.00<br>9.00<br>9.00<br>9.00<br>9.00<br>9.00<br>9.00<br>9.00<br>9.00<br>9.00<br>9.00<br>9.00<br>9.00<br>9.00<br>9.00<br>9.00<br>9.00<br>9.00<br>9.00<br>9.00<br>9.00<br>9.00<br>9.00<br>9.00<br>9.00<br>9.00<br>9.00<br>9.00<br>9.00<br>9.00<br>9.00<br>9.00<br>9.00<br>9.00<br>9.00<br>9.00<br>9.00<br>9.00<br>9.00<br>9.00<br>9.00<br>9.00<br>9.00<br>9.00<br>9.00<br>9.00<br>9.00<br>9.00<br>9.00<br>9.00<br>9.00<br>9.00<br>9.00<br>9.00<br>9.00<br>9.00<br>9.00<br>9.00<br>9.00<br>9.000<br>9.000<br>9.000<br>9.000<br>9.000<br>9.000<br>9.000<br>9.000<br>9.   |                         | 63.50<br>                                                 | ere ere |
|------------------------------------------------------------------------------------------------------------------------------------------------------------------------------------------------------------------------------------------------------------------------------------------------------------------------------------------------------------------------------------------------------------------------------------------------------------------------------------------------------------------------------------------------------------------------------------------------------------------------------------------------------------------------------------------------------------------------------------------------------------------------------------------------------------------------------------------------------------------------------------------------------------------------------------------------------------------------------------------------------------------------------------------------------------------------------------------------------------------------------------------------------------------------------------------------------------------------------------------------------------------------------------------------------------------------------------------------------------------------------------------------------------------------------------------------------------------------------------------------------------------------------------------------------------------------------------------------------------------------------------------------------------------------------------------------------------------------------------------------------------------------------------------------------------------------------------------------------------------------------------------------------------------------------------------------------------------------------------------------------------------------------------------------------------------------------------------------------------------------------------------------------------------------------------------------------------------------------------------------------------------------------------------------------------------------------------------------------------------------------------------------------------------------------------------------------------------------------------------------------------------------------------------------------------------------------------------------------|----------------------------------------------------------------------------|----------------------------------------------------------------------------------------------------------------------------------------------------------------------------------------------------------------------------------------------------------------------------------------------------------------------------------------------------------------------------------------------------------------------------------------------------------------------------------------------------------------------------------------------------------------------------------------------------------------------------------------------------------------------------------------------------------------------------------------------------------------------------------------------------------------------------------------------------------------------------------------------------------------------------------------------------------------------------------------------------------------------------------------------------------------------------------------------------------------------------------------------------------------------------------------------------------------------------------------------------------------------------------------------------------------------------------------------------------------------------------------------------------------------------------------------------------------------------------------------------------------------------------------------------------------------------------------------------------------------------------------------------------------------------------------------------------------------------------------------------------------------------------------------------------------------------------------------------------------------------------------------------------------------------------------------------------------------------------------------------------------------------------------------------------------------------------------------------------------------------------------------------------------------------------------------------------------------------------------------------------------------------------------------------------------------------------------------------------------------------------------------------------------------------------------------------------------------------------------------------------------------------------------------------------------------------------------------------------------------------------------------------------------------------------------------------------------------------------------------------------------------------------------------------------------------------------------|-------------------------|-----------------------------------------------------------|---------|
|                                                                                                                                                                                                                                                                                                                                                                                                                                                                                                                                                                                                                                                                                                                                                                                                                                                                                                                                                                                                                                                                                                                                                                                                                                                                                                                                                                                                                                                                                                                                                                                                                                                                                                                                                                                                                                                                                                                                                                                                                                                                                                                                                                                                                                                                                                                                                                                                                                                                                                                                                                                                      |                                                                            | 11W1 Male/Female                                                                                                                                                                                                                                                                                                                                                                                                                                                                                                                                                                                                                                                                                                                                                                                                                                                                                                                                                                                                                                                                                                                                                                                                                                                                                                                                                                                                                                                                                                                                                                                                                                                                                                                                                                                                                                                                                                                                                                                                                                                                                                                                                                                                                                                                                                                                                                                                                                                                                                                                                                                                                                                                                                                                                                                                                       | 27W2 Male/Femal         | e                                                         |         |
| 2 8                                                                                                                                                                                                                                                                                                                                                                                                                                                                                                                                                                                                                                                                                                                                                                                                                                                                                                                                                                                                                                                                                                                                                                                                                                                                                                                                                                                                                                                                                                                                                                                                                                                                                                                                                                                                                                                                                                                                                                                                                                                                                                                                                                                                                                                                                                                                                                                                                                                                                                                                                                                                  | W8 Female<br>31.75 $22.83$ $22.97$ $4$ $4$ $4$ $4$ $4$ $4$ $4$ $4$ $4$ $4$ | 33.30<br>16.65<br>9.70<br>9.70<br>9.70<br>9.70<br>9.70<br>9.70<br>9.70<br>9.70<br>9.70<br>9.70<br>9.70<br>9.70<br>9.70<br>9.70<br>9.70<br>9.70<br>9.70<br>9.70<br>9.70<br>9.70<br>9.70<br>9.70<br>9.70<br>9.70<br>9.70<br>9.70<br>9.70<br>9.70<br>9.70<br>9.70<br>9.70<br>9.70<br>9.70<br>9.70<br>9.70<br>9.70<br>9.70<br>9.70<br>9.70<br>9.70<br>9.70<br>9.70<br>9.70<br>9.70<br>9.70<br>9.70<br>9.70<br>9.70<br>9.70<br>9.70<br>9.70<br>9.70<br>9.70<br>9.70<br>9.70<br>9.70<br>9.70<br>9.70<br>9.70<br>9.70<br>9.70<br>9.70<br>9.70<br>9.70<br>9.70<br>9.70<br>9.70<br>9.70<br>9.70<br>9.70<br>9.70<br>9.70<br>9.70<br>9.70<br>9.70<br>9.70<br>9.70<br>9.70<br>9.70<br>9.70<br>9.70<br>9.70<br>9.70<br>9.70<br>9.70<br>9.70<br>9.70<br>9.70<br>9.70<br>9.70<br>9.70<br>9.70<br>9.70<br>9.70<br>9.70<br>9.70<br>9.70<br>9.70<br>9.70<br>9.70<br>9.70<br>9.70<br>9.70<br>9.70<br>9.70<br>9.70<br>9.70<br>9.70<br>9.70<br>9.70<br>9.70<br>9.70<br>9.70<br>9.70<br>9.70<br>9.70<br>9.70<br>9.70<br>9.70<br>9.70<br>9.70<br>9.70<br>9.70<br>9.70<br>9.70<br>9.70<br>9.70<br>9.70<br>9.70<br>9.70<br>9.70<br>9.70<br>9.70<br>9.70<br>9.70<br>9.70<br>9.70<br>9.70<br>9.70<br>9.70<br>9.70<br>9.70<br>9.70<br>9.70<br>9.70<br>9.70<br>9.70<br>9.70<br>9.70<br>9.70<br>9.70<br>9.70<br>9.70<br>9.70<br>9.70<br>9.70<br>9.70<br>9.70<br>9.70<br>9.70<br>9.70<br>9.70<br>9.70<br>9.70<br>9.70<br>9.70<br>9.70<br>9.70<br>9.70<br>9.70<br>9.70<br>9.70<br>9.70<br>9.70<br>9.70<br>9.70<br>9.70<br>9.70<br>9.70<br>9.70<br>9.70<br>9.70<br>9.70<br>9.70<br>9.70<br>9.70<br>9.70<br>9.70<br>9.70<br>9.70<br>9.70<br>9.70<br>9.70<br>9.70<br>9.70<br>9.70<br>9.70<br>9.70<br>9.70<br>9.70<br>9.70<br>9.70<br>9.70<br>9.70<br>9.70<br>9.70<br>9.70<br>9.70<br>9.70<br>9.70<br>9.70<br>9.70<br>9.70<br>9.70<br>9.70<br>9.70<br>9.70<br>9.70<br>9.70<br>9.70<br>9.70<br>9.70<br>9.70<br>9.70<br>9.70<br>9.70<br>9.70<br>9.70<br>9.70<br>9.70<br>9.70<br>9.70<br>9.70<br>9.70<br>9.70<br>9.70<br>9.70<br>9.70<br>9.70<br>9.70<br>9.70<br>9.70<br>9.70<br>9.70<br>9.70<br>9.70<br>9.70<br>9.70<br>9.70<br>9.70<br>9.70<br>9.70<br>9.70<br>9.70<br>9.70<br>9.70<br>9.70<br>9.70<br>9.70<br>9.70<br>9.70<br>9.70<br>9.70<br>9.70<br>9.70<br>9.70<br>9.70<br>9.70<br>9.70<br>9.70<br>9.70<br>9.70<br>9.70<br>9.70<br>9.70<br>9.70<br>9.70<br>9.70<br>9.70<br>9.70<br>9.70<br>9.70<br>9.70<br>9.70<br>9.70<br>9.70<br>9.70<br>9.70<br>9.70<br>9.70<br>9.70<br>9.70<br>9.70<br>9.70<br>9.70<br>9.70<br>9.70<br>9.70<br>9.70<br>9.70<br>9.70<br>9.70<br>9.70<br>9.70<br>9.70<br>9.70<br>9.70<br>9.70<br>9.70<br>9.70<br>9.70<br>9.70<br>9.70<br>9.70<br>9.70<br>9.70<br>9.70<br>9.70<br>9.70<br>9.70<br>9.70<br>9.70<br>9.70<br>9.70<br>9.70<br>9.70<br>9.70<br>9.70<br>9.70<br>9.70<br>9.70<br>9.70<br>9.70<br>9.70<br>9.70<br>9.70<br>9.70<br>9.70<br>9.70 |                         | e3.50<br>31.75<br>+++++++<br>++++++++++++++++++++++++++++ |         |
|                                                                                                                                                                                                                                                                                                                                                                                                                                                                                                                                                                                                                                                                                                                                                                                                                                                                                                                                                                                                                                                                                                                                                                                                                                                                                                                                                                                                                                                                                                                                                                                                                                                                                                                                                                                                                                                                                                                                                                                                                                                                                                                                                                                                                                                                                                                                                                                                                                                                                                                                                                                                      |                                                                            | 17W2 Male/Female                                                                                                                                                                                                                                                                                                                                                                                                                                                                                                                                                                                                                                                                                                                                                                                                                                                                                                                                                                                                                                                                                                                                                                                                                                                                                                                                                                                                                                                                                                                                                                                                                                                                                                                                                                                                                                                                                                                                                                                                                                                                                                                                                                                                                                                                                                                                                                                                                                                                                                                                                                                                                                                                                                                                                                                                                       | 21W1 Male/Femal         | e                                                         |         |
| CURRENT RATING / (<br>10A / 2.2<br>20A / 3.3<br>30A / 3.7<br>40A / 4.2                                                                                                                                                                                                                                                                                                                                                                                                                                                                                                                                                                                                                                                                                                                                                                                                                                                                                                                                                                                                                                                                                                                                                                                                                                                                                                                                                                                                                                                                                                                                                                                                                                                                                                                                                                                                                                                                                                                                                                                                                                                                                                                                                                                                                                                                                                                                                                                                                                                                                                                               | <i>Φ</i> Α                                                                 | 47.05<br>23.53<br>                                                                                                                                                                                                                                                                                                                                                                                                                                                                                                                                                                                                                                                                                                                                                                                                                                                                                                                                                                                                                                                                                                                                                                                                                                                                                                                                                                                                                                                                                                                                                                                                                                                                                                                                                                                                                                                                                                                                                                                                                                                                                                                                                                                                                                                                                                                                                                                                                                                                                                                                                                                                                                                                                                                                                                                                                     |                         |                                                           | æ       |
|                                                                                                                                                                                                                                                                                                                                                                                                                                                                                                                                                                                                                                                                                                                                                                                                                                                                                                                                                                                                                                                                                                                                                                                                                                                                                                                                                                                                                                                                                                                                                                                                                                                                                                                                                                                                                                                                                                                                                                                                                                                                                                                                                                                                                                                                                                                                                                                                                                                                                                                                                                                                      |                                                                            |                                                                                                                                                                                                                                                                                                                                                                                                                                                                                                                                                                                                                                                                                                                                                                                                                                                                                                                                                                                                                                                                                                                                                                                                                                                                                                                                                                                                                                                                                                                                                                                                                                                                                                                                                                                                                                                                                                                                                                                                                                                                                                                                                                                                                                                                                                                                                                                                                                                                                                                                                                                                                                                                                                                                                                                                                                        | SW REFERENCE NO.: 628 C | COMBO ASSEMBLY                                            |         |
|                                                                                                                                                                                                                                                                                                                                                                                                                                                                                                                                                                                                                                                                                                                                                                                                                                                                                                                                                                                                                                                                                                                                                                                                                                                                                                                                                                                                                                                                                                                                                                                                                                                                                                                                                                                                                                                                                                                                                                                                                                                                                                                                                                                                                                                                                                                                                                                                                                                                                                                                                                                                      | COMBIN                                                                     | ATION D-SUB                                                                                                                                                                                                                                                                                                                                                                                                                                                                                                                                                                                                                                                                                                                                                                                                                                                                                                                                                                                                                                                                                                                                                                                                                                                                                                                                                                                                                                                                                                                                                                                                                                                                                                                                                                                                                                                                                                                                                                                                                                                                                                                                                                                                                                                                                                                                                                                                                                                                                                                                                                                                                                                                                                                                                                                                                            | DRAWN: C.B              | DATE: JAN. 01/20                                          | 019     |
|                                                                                                                                                                                                                                                                                                                                                                                                                                                                                                                                                                                                                                                                                                                                                                                                                                                                                                                                                                                                                                                                                                                                                                                                                                                                                                                                                                                                                                                                                                                                                                                                                                                                                                                                                                                                                                                                                                                                                                                                                                                                                                                                                                                                                                                                                                                                                                                                                                                                                                                                                                                                      |                                                                            |                                                                                                                                                                                                                                                                                                                                                                                                                                                                                                                                                                                                                                                                                                                                                                                                                                                                                                                                                                                                                                                                                                                                                                                                                                                                                                                                                                                                                                                                                                                                                                                                                                                                                                                                                                                                                                                                                                                                                                                                                                                                                                                                                                                                                                                                                                                                                                                                                                                                                                                                                                                                                                                                                                                                                                                                                                        | CHECKED:                | DATE:                                                     |         |
| THIS SERIES FULLY CONFORMS TO                                                                                                                                                                                                                                                                                                                                                                                                                                                                                                                                                                                                                                                                                                                                                                                                                                                                                                                                                                                                                                                                                                                                                                                                                                                                                                                                                                                                                                                                                                                                                                                                                                                                                                                                                                                                                                                                                                                                                                                                                                                                                                                                                                                                                                                                                                                                                                                                                                                                                                                                                                        |                                                                            | ARE THE PROPERTY OF EDAG ING., AND                                                                                                                                                                                                                                                                                                                                                                                                                                                                                                                                                                                                                                                                                                                                                                                                                                                                                                                                                                                                                                                                                                                                                                                                                                                                                                                                                                                                                                                                                                                                                                                                                                                                                                                                                                                                                                                                                                                                                                                                                                                                                                                                                                                                                                                                                                                                                                                                                                                                                                                                                                                                                                                                                                                                                                                                     | SCALE: N.T.S            | SHEET 3 OF                                                | 4       |
| THE EUROPEAN UNION DIRECTIVES<br>2011/65/EU FOR RoHS COMPLIANCY.                                                                                                                                                                                                                                                                                                                                                                                                                                                                                                                                                                                                                                                                                                                                                                                                                                                                                                                                                                                                                                                                                                                                                                                                                                                                                                                                                                                                                                                                                                                                                                                                                                                                                                                                                                                                                                                                                                                                                                                                                                                                                                                                                                                                                                                                                                                                                                                                                                                                                                                                     |                                                                            | A OR USED AS THE BASIS FOR THE                                                                                                                                                                                                                                                                                                                                                                                                                                                                                                                                                                                                                                                                                                                                                                                                                                                                                                                                                                                                                                                                                                                                                                                                                                                                                                                                                                                                                                                                                                                                                                                                                                                                                                                                                                                                                                                                                                                                                                                                                                                                                                                                                                                                                                                                                                                                                                                                                                                                                                                                                                                                                                                                                                                                                                                                         | DRAWING NUMBER: 628-2W2 | -222-1N2                                                  | ISSUE   |
|                                                                                                                                                                                                                                                                                                                                                                                                                                                                                                                                                                                                                                                                                                                                                                                                                                                                                                                                                                                                                                                                                                                                                                                                                                                                                                                                                                                                                                                                                                                                                                                                                                                                                                                                                                                                                                                                                                                                                                                                                                                                                                                                                                                                                                                                                                                                                                                                                                                                                                                                                                                                      | YOUR CONNECTION TO QUALITY & SE                                            | MANUFACTURE OR SALE OF APPARATUS                                                                                                                                                                                                                                                                                                                                                                                                                                                                                                                                                                                                                                                                                                                                                                                                                                                                                                                                                                                                                                                                                                                                                                                                                                                                                                                                                                                                                                                                                                                                                                                                                                                                                                                                                                                                                                                                                                                                                                                                                                                                                                                                                                                                                                                                                                                                                                                                                                                                                                                                                                                                                                                                                                                                                                                                       | PART NUMBER: 628-2W2    | -222-1N2                                                  | 1       |