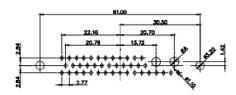

THIS IS A C.A.D. GENERATED DRAWING DO NOT MAKE MANUAL REVISIONS TO MASTER.

**ISSUE NUMBER** ORIGINAL

(1)

MATERIAL: HOUSING: THERMOPLASTIC POLYESTER, UL94V-0 SHELL: STEEL, Sn or Ni PLATED CONTACT: COPPER ALLOY SEE ORDERING GUIDE FOR PLATING

OPERATING TEMPERATURE: -55°C ~ 125°C

SIGNAL CONTACT CURRENT RATING: 5A PER CONTACT SIGNAL CONTACT RESISTANCE: 10mQ MAX. INSULATOR RESISTANCE: 5000MΩ min. DIELECTRIC WITHSTANDING VOLTAGE: 1000V AC rms

|                                      |                                                                        |                        | SW REFERENCE NO.: 628 COMBO ASSEMBLY |   |  |  |
|--------------------------------------|------------------------------------------------------------------------|------------------------|--------------------------------------|---|--|--|
| COMBINATION D-SUB                    |                                                                        | DRAWN: C.B             | DATE: JAN. 01/2019                   |   |  |  |
|                                      |                                                                        |                        | DATE:                                |   |  |  |
| EDAC INC                             | THESE DRAWINGS AND SPECIFICATIONS<br>ARE THE PROPERTY OF EDAC INC. AND | SCALE: (IN C.A.D. 1:1) | SHEET 1 OF                           | 4 |  |  |
| YOUR CONNECTION TO QUALITY & SERVICE | MANUFACTURE OR SALE OF APPARATUS                                       | 222-1N2                | ISSUE                                |   |  |  |
|                                      |                                                                        | PART NUMBER: 628-2W2-  | 222-1N2                              | 1 |  |  |

THIS SERIES FULLY CONFORMS TO THE EUROPEAN UNION DIRECTIVES 2011/65/EU FOR RoHS COMPLIANCY.

THIS IS A C.A.D. GENERATED DRAWING TOLERANCE UNLESS OTHERWISE SPECIFIED DO NOT MAKE MANUAL REVISIONS TO MASTER. .X ±0.25 .XX ±0.13 .XXX ±0.05