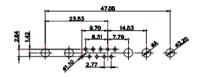

THIS IS A C.A.D. GENERATED DRAWING TOLERANCE UNLESS OTHERWISE SPECIFIED DO NOT MAKE MANUAL REVISIONS TO MASTER. .X ±0.25

31.75

9W4 Male

47.05 23.53 14.51 9.70 월 명

25W3 Male

47.02 23.53 14,51 9.70 7.79 김 영

36W4 Female

25W3 Female

13W3 Male

36W4 Male

13W6 Male

43W2 Male

17W5 Female

.XX ±0.13 .XXX ±0.05

9W4 Female

13W3 Female

47W1 Female

17W5 Male

COMPLIANT

47W1 Male

|                                                                                                   |                                                                                |                                                                                                                                                                                                                | SW REFERENCE NO.: 628 COMBO ASSEMBLY |            |       |
|---------------------------------------------------------------------------------------------------|--------------------------------------------------------------------------------|----------------------------------------------------------------------------------------------------------------------------------------------------------------------------------------------------------------|--------------------------------------|------------|-------|
|                                                                                                   | COMBINATION                                                                    | DRAWN: C.B                                                                                                                                                                                                     | DATE: JAN. 01/20                     | 19         |       |
|                                                                                                   |                                                                                |                                                                                                                                                                                                                | CHECKED:                             | DATE:      |       |
| THIS SERIES FULLY CONFORMS TO<br>THE EUROPEAN UNION DIRECTIVES<br>2011/65/EU FOR RoHS COMPLIANCY. | EDAC INC<br>TORONTO, ONTARIO<br>CANADA<br>YOUR CONNECTION TO QUALITY & SERVICE | THESE DRAWINGS AND SPECIFICATIONS<br>ARE THE PROPERTY OF EDAC INC.,AND<br>SHALL NOT BE REPRODUCED,OR COPIED<br>OR USED AS THE BASIS FOR THE<br>MANUFACTURE OR SALE OF APPARATUS<br>WITHOUT WRITTEN PERMISSION. | SCALE: N.T.S                         | SHEET 4 OF | 4     |
|                                                                                                   |                                                                                |                                                                                                                                                                                                                | DRAWING NUMBER: 628-2W2-222-1N2      |            | ISSUE |
|                                                                                                   |                                                                                |                                                                                                                                                                                                                | PART NUMBER: 628-2W2                 | -222-1N2   | 1     |