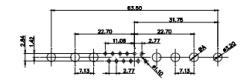

THIS IS A C.A.D. GENERATED DRAWING TOLERANCE UNLESS OTHERWISE SPECIFIED DO NOT MAKE MANUAL REVISIONS TO MASTER. .X ±0.25

31.75

9W4 Male

47.05 23.53 14.51 9.70 월 명

25W3 Male

47.02 23.53 14,51 9.70 7.79 김 영

36W4 Female

25W3 Female

13W3 Male

36W4 Male

13W6 Male

43W2 Male

17W5 Female

.XX ±0.13 .XXX ±0.05

9W4 Female

13W3 Female

47W1 Female

17W5 Male

COMPLIANT

47W1 Male

|                                                                                                   |                                                                                |                                                                                                                                                                                                                | SW REFERENCE NO.: 628 COMBO ASSEMBLY |            |       |
|---------------------------------------------------------------------------------------------------|--------------------------------------------------------------------------------|----------------------------------------------------------------------------------------------------------------------------------------------------------------------------------------------------------------|--------------------------------------|------------|-------|
|                                                                                                   | COMBINATION                                                                    | DRAWN: C.B                                                                                                                                                                                                     | DATE: JAN. 01/20                     | 19         |       |
|                                                                                                   |                                                                                |                                                                                                                                                                                                                | CHECKED:                             | DATE:      |       |
| THIS SERIES FULLY CONFORMS TO<br>THE EUROPEAN UNION DIRECTIVES<br>2011/65/EU FOR RoHS COMPLIANCY. | EDAC INC<br>TORONTO, ONTARIO<br>CANADA<br>YOUR CONNECTION TO QUALITY & SERVICE | THESE DRAWINGS AND SPECIFICATIONS<br>ARE THE PROPERTY OF EDAC INC.,AND<br>SHALL NOT BE REPRODUCED,OR COPIED<br>OR USED AS THE BASIS FOR THE<br>MANUFACTURE OR SALE OF APPARATUS<br>WITHOUT WRITTEN PERMISSION. | SCALE: N.T.S                         | SHEET 4 OF | 4     |
|                                                                                                   |                                                                                |                                                                                                                                                                                                                | DRAWING NUMBER: 628-2W2-222-1N2      |            | ISSUE |
|                                                                                                   |                                                                                |                                                                                                                                                                                                                | PART NUMBER: 628-2W2                 | -222-1N2   | 1     |