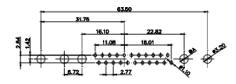

(1)

628-2W2-222-1N2

21W4 Male/Female

PART NUMBER:

| 47.05<br>23.63<br>- 14.49<br>- 14.49 |                                                                            | 33.30<br>3.30<br>1.605<br>1.50<br>9.00<br>1.50<br>9.00<br>9.00<br>9.00<br>9.00<br>9.00<br>9.00<br>9.00<br>9.00<br>9.00<br>9.00<br>9.00<br>9.00<br>9.00<br>9.00<br>9.00<br>9.00<br>9.00<br>9.00<br>9.00<br>9.00<br>9.00<br>9.00<br>9.00<br>9.00<br>9.00<br>9.00<br>9.00<br>9.00<br>9.00<br>9.00<br>9.00<br>9.00<br>9.00<br>9.00<br>9.00<br>9.00<br>9.00<br>9.00<br>9.00<br>9.00<br>9.00<br>9.00<br>9.00<br>9.00<br>9.00<br>9.00<br>9.00<br>9.00<br>9.00<br>9.00<br>9.00<br>9.00<br>9.00<br>9.00<br>9.00<br>9.00<br>9.00<br>9.00<br>9.00<br>9.00<br>9.00<br>9.00<br>9.00<br>9.00<br>9.00<br>9.00<br>9.00<br>9.00<br>9.00<br>9.00<br>9.00<br>9.00<br>9.00<br>9.00<br>9.00<br>9.00<br>9.00<br>9.00<br>9.00<br>9.00<br>9.00<br>9.00<br>9.00<br>9.00<br>9.00<br>9.00<br>9.00<br>9.00<br>9.00<br>9.00<br>9.00<br>9.00<br>9.00<br>9.00<br>9.00<br>9.00<br>9.00<br>9.00<br>9.00<br>9.00<br>9.00<br>9.00<br>9.00<br>9.00<br>9.00<br>9.00<br>9.00<br>9.00<br>9.00<br>9.00<br>9.00<br>9.00<br>9.00<br>9.00<br>9.00<br>9.00<br>9.00<br>9.00<br>9.00<br>9.00<br>9.00<br>9.00<br>9.00<br>9.00<br>9.00<br>9.00<br>9.00<br>9.00<br>9.00<br>9.00<br>9.00<br>9.00<br>9.00<br>9.00<br>9.00<br>9.00<br>9.00<br>9.00<br>9.00<br>9.00<br>9.00<br>9.00<br>9.00<br>9.00<br>9.00<br>9.00<br>9.00<br>9.00<br>9.00<br>9.00<br>9.00<br>9.00<br>9.00<br>9.00<br>9.00<br>9.00<br>9.00<br>9.00<br>9.00<br>9.00<br>9.00<br>9.00<br>9.00<br>9.00<br>9.00<br>9.00<br>9.00<br>9.00<br>9.00<br>9.00<br>9.00<br>9.00<br>9.00<br>9.00<br>9.00<br>9.00<br>9.00<br>9.00<br>9.00<br>9.00<br>9.00<br>9.00<br>9.00<br>9.00<br>9.00<br>9.00<br>9.00<br>9.00<br>9.00<br>9.00<br>9.00<br>9.00<br>9.00<br>9.00<br>9.00<br>9.00<br>9.00<br>9.00<br>9.00<br>9.00<br>9.00<br>9.00<br>9.00<br>9.00<br>9.00<br>9.00<br>9.00<br>9.00<br>9.00<br>9.00<br>9.00<br>9.00<br>9.00<br>9.00<br>9.00<br>9.00<br>9.00<br>9.00<br>9.00<br>9.00<br>9.00<br>9.00<br>9.00<br>9.00<br>9.00<br>9.00<br>9.00<br>9.00<br>9.00<br>9.00<br>9.00<br>9.00<br>9.00<br>9.00<br>9.00<br>9.00<br>9.00<br>9.00<br>9.00<br>9.00<br>9.00<br>9.00<br>9.00<br>9.00<br>9.00<br>9.00<br>9.00<br>9.00<br>9.00<br>9.00<br>9.00<br>9.00<br>9.00<br>9.00<br>9.00<br>9.00<br>9.00<br>9.00<br>9.00<br>9.00<br>9.00<br>9.00<br>9.00<br>9.00<br>9.00<br>9.00<br>9.00<br>9.00<br>9.00<br>9.00<br>9.00<br>9.00<br>9.00<br>9.00<br>9.00<br>9.00<br>9.00<br>9.00<br>9.00<br>9.00<br>9.00<br>9.00<br>9.00<br>9.00<br>9.00<br>9.00<br>9.00<br>9.00<br>9.00<br>9.00<br>9.00<br>9.00<br>9.00<br>9.00<br>9.00<br>9.00<br>9.00<br>9.00<br>9.00<br>9.00<br>9.00<br>9.00<br>9.00<br>9.00<br>9.00<br>9.00<br>9.00<br>9.00<br>9.00<br>9.00<br>9.00<br>9.00<br>9.00<br>9.00<br>9.00<br>9.00<br>9.00<br>9.00<br>9.00<br>9.00<br>9.00<br>9.00<br>9.00<br>9.00<br>9.00<br>9.000<br>9.000<br>9.000<br>9.000<br>9.000<br>9.000<br>9.000<br>9.000<br>9.   |                         | 63.50<br>                                                 | ere ere |
|------------------------------------------------------------------------------------------------------------------------------------------------------------------------------------------------------------------------------------------------------------------------------------------------------------------------------------------------------------------------------------------------------------------------------------------------------------------------------------------------------------------------------------------------------------------------------------------------------------------------------------------------------------------------------------------------------------------------------------------------------------------------------------------------------------------------------------------------------------------------------------------------------------------------------------------------------------------------------------------------------------------------------------------------------------------------------------------------------------------------------------------------------------------------------------------------------------------------------------------------------------------------------------------------------------------------------------------------------------------------------------------------------------------------------------------------------------------------------------------------------------------------------------------------------------------------------------------------------------------------------------------------------------------------------------------------------------------------------------------------------------------------------------------------------------------------------------------------------------------------------------------------------------------------------------------------------------------------------------------------------------------------------------------------------------------------------------------------------------------------------------------------------------------------------------------------------------------------------------------------------------------------------------------------------------------------------------------------------------------------------------------------------------------------------------------------------------------------------------------------------------------------------------------------------------------------------------------------------|----------------------------------------------------------------------------|----------------------------------------------------------------------------------------------------------------------------------------------------------------------------------------------------------------------------------------------------------------------------------------------------------------------------------------------------------------------------------------------------------------------------------------------------------------------------------------------------------------------------------------------------------------------------------------------------------------------------------------------------------------------------------------------------------------------------------------------------------------------------------------------------------------------------------------------------------------------------------------------------------------------------------------------------------------------------------------------------------------------------------------------------------------------------------------------------------------------------------------------------------------------------------------------------------------------------------------------------------------------------------------------------------------------------------------------------------------------------------------------------------------------------------------------------------------------------------------------------------------------------------------------------------------------------------------------------------------------------------------------------------------------------------------------------------------------------------------------------------------------------------------------------------------------------------------------------------------------------------------------------------------------------------------------------------------------------------------------------------------------------------------------------------------------------------------------------------------------------------------------------------------------------------------------------------------------------------------------------------------------------------------------------------------------------------------------------------------------------------------------------------------------------------------------------------------------------------------------------------------------------------------------------------------------------------------------------------------------------------------------------------------------------------------------------------------------------------------------------------------------------------------------------------------------------------------|-------------------------|-----------------------------------------------------------|---------|
|                                                                                                                                                                                                                                                                                                                                                                                                                                                                                                                                                                                                                                                                                                                                                                                                                                                                                                                                                                                                                                                                                                                                                                                                                                                                                                                                                                                                                                                                                                                                                                                                                                                                                                                                                                                                                                                                                                                                                                                                                                                                                                                                                                                                                                                                                                                                                                                                                                                                                                                                                                                                      |                                                                            | 11W1 Male/Female                                                                                                                                                                                                                                                                                                                                                                                                                                                                                                                                                                                                                                                                                                                                                                                                                                                                                                                                                                                                                                                                                                                                                                                                                                                                                                                                                                                                                                                                                                                                                                                                                                                                                                                                                                                                                                                                                                                                                                                                                                                                                                                                                                                                                                                                                                                                                                                                                                                                                                                                                                                                                                                                                                                                                                                                                       | 27W2 Male/Femal         | e                                                         |         |
| 2 8                                                                                                                                                                                                                                                                                                                                                                                                                                                                                                                                                                                                                                                                                                                                                                                                                                                                                                                                                                                                                                                                                                                                                                                                                                                                                                                                                                                                                                                                                                                                                                                                                                                                                                                                                                                                                                                                                                                                                                                                                                                                                                                                                                                                                                                                                                                                                                                                                                                                                                                                                                                                  | W8 Female<br>31.75 $22.83$ $22.97$ $4$ $4$ $4$ $4$ $4$ $4$ $4$ $4$ $4$ $4$ | 33.30<br>16.65<br>9.70<br>9.70<br>9.70<br>9.70<br>9.70<br>9.70<br>9.70<br>9.70<br>9.70<br>9.70<br>9.70<br>9.70<br>9.70<br>9.70<br>9.70<br>9.70<br>9.70<br>9.70<br>9.70<br>9.70<br>9.70<br>9.70<br>9.70<br>9.70<br>9.70<br>9.70<br>9.70<br>9.70<br>9.70<br>9.70<br>9.70<br>9.70<br>9.70<br>9.70<br>9.70<br>9.70<br>9.70<br>9.70<br>9.70<br>9.70<br>9.70<br>9.70<br>9.70<br>9.70<br>9.70<br>9.70<br>9.70<br>9.70<br>9.70<br>9.70<br>9.70<br>9.70<br>9.70<br>9.70<br>9.70<br>9.70<br>9.70<br>9.70<br>9.70<br>9.70<br>9.70<br>9.70<br>9.70<br>9.70<br>9.70<br>9.70<br>9.70<br>9.70<br>9.70<br>9.70<br>9.70<br>9.70<br>9.70<br>9.70<br>9.70<br>9.70<br>9.70<br>9.70<br>9.70<br>9.70<br>9.70<br>9.70<br>9.70<br>9.70<br>9.70<br>9.70<br>9.70<br>9.70<br>9.70<br>9.70<br>9.70<br>9.70<br>9.70<br>9.70<br>9.70<br>9.70<br>9.70<br>9.70<br>9.70<br>9.70<br>9.70<br>9.70<br>9.70<br>9.70<br>9.70<br>9.70<br>9.70<br>9.70<br>9.70<br>9.70<br>9.70<br>9.70<br>9.70<br>9.70<br>9.70<br>9.70<br>9.70<br>9.70<br>9.70<br>9.70<br>9.70<br>9.70<br>9.70<br>9.70<br>9.70<br>9.70<br>9.70<br>9.70<br>9.70<br>9.70<br>9.70<br>9.70<br>9.70<br>9.70<br>9.70<br>9.70<br>9.70<br>9.70<br>9.70<br>9.70<br>9.70<br>9.70<br>9.70<br>9.70<br>9.70<br>9.70<br>9.70<br>9.70<br>9.70<br>9.70<br>9.70<br>9.70<br>9.70<br>9.70<br>9.70<br>9.70<br>9.70<br>9.70<br>9.70<br>9.70<br>9.70<br>9.70<br>9.70<br>9.70<br>9.70<br>9.70<br>9.70<br>9.70<br>9.70<br>9.70<br>9.70<br>9.70<br>9.70<br>9.70<br>9.70<br>9.70<br>9.70<br>9.70<br>9.70<br>9.70<br>9.70<br>9.70<br>9.70<br>9.70<br>9.70<br>9.70<br>9.70<br>9.70<br>9.70<br>9.70<br>9.70<br>9.70<br>9.70<br>9.70<br>9.70<br>9.70<br>9.70<br>9.70<br>9.70<br>9.70<br>9.70<br>9.70<br>9.70<br>9.70<br>9.70<br>9.70<br>9.70<br>9.70<br>9.70<br>9.70<br>9.70<br>9.70<br>9.70<br>9.70<br>9.70<br>9.70<br>9.70<br>9.70<br>9.70<br>9.70<br>9.70<br>9.70<br>9.70<br>9.70<br>9.70<br>9.70<br>9.70<br>9.70<br>9.70<br>9.70<br>9.70<br>9.70<br>9.70<br>9.70<br>9.70<br>9.70<br>9.70<br>9.70<br>9.70<br>9.70<br>9.70<br>9.70<br>9.70<br>9.70<br>9.70<br>9.70<br>9.70<br>9.70<br>9.70<br>9.70<br>9.70<br>9.70<br>9.70<br>9.70<br>9.70<br>9.70<br>9.70<br>9.70<br>9.70<br>9.70<br>9.70<br>9.70<br>9.70<br>9.70<br>9.70<br>9.70<br>9.70<br>9.70<br>9.70<br>9.70<br>9.70<br>9.70<br>9.70<br>9.70<br>9.70<br>9.70<br>9.70<br>9.70<br>9.70<br>9.70<br>9.70<br>9.70<br>9.70<br>9.70<br>9.70<br>9.70<br>9.70<br>9.70<br>9.70<br>9.70<br>9.70<br>9.70<br>9.70<br>9.70<br>9.70<br>9.70<br>9.70<br>9.70<br>9.70<br>9.70<br>9.70<br>9.70<br>9.70<br>9.70<br>9.70<br>9.70<br>9.70<br>9.70<br>9.70<br>9.70<br>9.70<br>9.70<br>9.70<br>9.70<br>9.70<br>9.70<br>9.70<br>9.70<br>9.70<br>9.70<br>9.70<br>9.70<br>9.70<br>9.70<br>9.70<br>9.70<br>9.70<br>9.70<br>9.70<br>9.70<br>9.70<br>9.70<br>9.70<br>9.70<br>9.70<br>9.70<br>9.70<br>9.70<br>9.70 |                         | e3.50<br>31.75<br>+++++++<br>++++++++++++++++++++++++++++ |         |
|                                                                                                                                                                                                                                                                                                                                                                                                                                                                                                                                                                                                                                                                                                                                                                                                                                                                                                                                                                                                                                                                                                                                                                                                                                                                                                                                                                                                                                                                                                                                                                                                                                                                                                                                                                                                                                                                                                                                                                                                                                                                                                                                                                                                                                                                                                                                                                                                                                                                                                                                                                                                      |                                                                            | 17W2 Male/Female                                                                                                                                                                                                                                                                                                                                                                                                                                                                                                                                                                                                                                                                                                                                                                                                                                                                                                                                                                                                                                                                                                                                                                                                                                                                                                                                                                                                                                                                                                                                                                                                                                                                                                                                                                                                                                                                                                                                                                                                                                                                                                                                                                                                                                                                                                                                                                                                                                                                                                                                                                                                                                                                                                                                                                                                                       | 21W1 Male/Femal         | e                                                         |         |
| CURRENT RATING / (<br>10A / 2.2<br>20A / 3.3<br>30A / 3.7<br>40A / 4.2                                                                                                                                                                                                                                                                                                                                                                                                                                                                                                                                                                                                                                                                                                                                                                                                                                                                                                                                                                                                                                                                                                                                                                                                                                                                                                                                                                                                                                                                                                                                                                                                                                                                                                                                                                                                                                                                                                                                                                                                                                                                                                                                                                                                                                                                                                                                                                                                                                                                                                                               | <i>Φ</i> Α                                                                 | 47.05<br>23.53<br>                                                                                                                                                                                                                                                                                                                                                                                                                                                                                                                                                                                                                                                                                                                                                                                                                                                                                                                                                                                                                                                                                                                                                                                                                                                                                                                                                                                                                                                                                                                                                                                                                                                                                                                                                                                                                                                                                                                                                                                                                                                                                                                                                                                                                                                                                                                                                                                                                                                                                                                                                                                                                                                                                                                                                                                                                     |                         |                                                           | æ       |
|                                                                                                                                                                                                                                                                                                                                                                                                                                                                                                                                                                                                                                                                                                                                                                                                                                                                                                                                                                                                                                                                                                                                                                                                                                                                                                                                                                                                                                                                                                                                                                                                                                                                                                                                                                                                                                                                                                                                                                                                                                                                                                                                                                                                                                                                                                                                                                                                                                                                                                                                                                                                      |                                                                            |                                                                                                                                                                                                                                                                                                                                                                                                                                                                                                                                                                                                                                                                                                                                                                                                                                                                                                                                                                                                                                                                                                                                                                                                                                                                                                                                                                                                                                                                                                                                                                                                                                                                                                                                                                                                                                                                                                                                                                                                                                                                                                                                                                                                                                                                                                                                                                                                                                                                                                                                                                                                                                                                                                                                                                                                                                        | SW REFERENCE NO.: 628 C | COMBO ASSEMBLY                                            |         |
|                                                                                                                                                                                                                                                                                                                                                                                                                                                                                                                                                                                                                                                                                                                                                                                                                                                                                                                                                                                                                                                                                                                                                                                                                                                                                                                                                                                                                                                                                                                                                                                                                                                                                                                                                                                                                                                                                                                                                                                                                                                                                                                                                                                                                                                                                                                                                                                                                                                                                                                                                                                                      | COMBIN                                                                     | ATION D-SUB                                                                                                                                                                                                                                                                                                                                                                                                                                                                                                                                                                                                                                                                                                                                                                                                                                                                                                                                                                                                                                                                                                                                                                                                                                                                                                                                                                                                                                                                                                                                                                                                                                                                                                                                                                                                                                                                                                                                                                                                                                                                                                                                                                                                                                                                                                                                                                                                                                                                                                                                                                                                                                                                                                                                                                                                                            | DRAWN: C.B              | DATE: JAN. 01/20                                          | 019     |
|                                                                                                                                                                                                                                                                                                                                                                                                                                                                                                                                                                                                                                                                                                                                                                                                                                                                                                                                                                                                                                                                                                                                                                                                                                                                                                                                                                                                                                                                                                                                                                                                                                                                                                                                                                                                                                                                                                                                                                                                                                                                                                                                                                                                                                                                                                                                                                                                                                                                                                                                                                                                      |                                                                            |                                                                                                                                                                                                                                                                                                                                                                                                                                                                                                                                                                                                                                                                                                                                                                                                                                                                                                                                                                                                                                                                                                                                                                                                                                                                                                                                                                                                                                                                                                                                                                                                                                                                                                                                                                                                                                                                                                                                                                                                                                                                                                                                                                                                                                                                                                                                                                                                                                                                                                                                                                                                                                                                                                                                                                                                                                        | CHECKED:                | DATE:                                                     |         |
| THIS SERIES FULLY CONFORMS TO                                                                                                                                                                                                                                                                                                                                                                                                                                                                                                                                                                                                                                                                                                                                                                                                                                                                                                                                                                                                                                                                                                                                                                                                                                                                                                                                                                                                                                                                                                                                                                                                                                                                                                                                                                                                                                                                                                                                                                                                                                                                                                                                                                                                                                                                                                                                                                                                                                                                                                                                                                        |                                                                            | ARE THE PROPERTY OF EDAG ING., AND                                                                                                                                                                                                                                                                                                                                                                                                                                                                                                                                                                                                                                                                                                                                                                                                                                                                                                                                                                                                                                                                                                                                                                                                                                                                                                                                                                                                                                                                                                                                                                                                                                                                                                                                                                                                                                                                                                                                                                                                                                                                                                                                                                                                                                                                                                                                                                                                                                                                                                                                                                                                                                                                                                                                                                                                     | SCALE: N.T.S            | SHEET 3 OF                                                | 4       |
| THE EUROPEAN UNION DIRECTIVES<br>2011/65/EU FOR RoHS COMPLIANCY.                                                                                                                                                                                                                                                                                                                                                                                                                                                                                                                                                                                                                                                                                                                                                                                                                                                                                                                                                                                                                                                                                                                                                                                                                                                                                                                                                                                                                                                                                                                                                                                                                                                                                                                                                                                                                                                                                                                                                                                                                                                                                                                                                                                                                                                                                                                                                                                                                                                                                                                                     |                                                                            | A OR USED AS THE BASIS FOR THE                                                                                                                                                                                                                                                                                                                                                                                                                                                                                                                                                                                                                                                                                                                                                                                                                                                                                                                                                                                                                                                                                                                                                                                                                                                                                                                                                                                                                                                                                                                                                                                                                                                                                                                                                                                                                                                                                                                                                                                                                                                                                                                                                                                                                                                                                                                                                                                                                                                                                                                                                                                                                                                                                                                                                                                                         | DRAWING NUMBER: 628-2W2 | -222-1N2                                                  | ISSUE   |
|                                                                                                                                                                                                                                                                                                                                                                                                                                                                                                                                                                                                                                                                                                                                                                                                                                                                                                                                                                                                                                                                                                                                                                                                                                                                                                                                                                                                                                                                                                                                                                                                                                                                                                                                                                                                                                                                                                                                                                                                                                                                                                                                                                                                                                                                                                                                                                                                                                                                                                                                                                                                      | YOUR CONNECTION TO QUALITY & SE                                            | MANUFACTURE OR SALE OF APPARATUS                                                                                                                                                                                                                                                                                                                                                                                                                                                                                                                                                                                                                                                                                                                                                                                                                                                                                                                                                                                                                                                                                                                                                                                                                                                                                                                                                                                                                                                                                                                                                                                                                                                                                                                                                                                                                                                                                                                                                                                                                                                                                                                                                                                                                                                                                                                                                                                                                                                                                                                                                                                                                                                                                                                                                                                                       | PART NUMBER: 628-2W2    | -222-1N2                                                  | 1       |