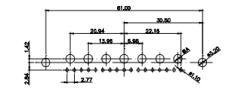

(1)

628-2W2-222-1N2

21W4 Male/Female

PART NUMBER:

| 47.05<br>23.63<br>- 14.49<br>- 14.49 |                                                                            | 33.30<br>3.30<br>1.605<br>1.50<br>9.00<br>1.50<br>9.00<br>9.00<br>9.00<br>9.00<br>9.00<br>9.00<br>9.00<br>9.00<br>9.00<br>9.00<br>9.00<br>9.00<br>9.00<br>9.00<br>9.00<br>9.00<br>9.00<br>9.00<br>9.00<br>9.00<br>9.00<br>9.00<br>9.00<br>9.00<br>9.00<br>9.00<br>9.00<br>9.00<br>9.00<br>9.00<br>9.00<br>9.00<br>9.00<br>9.00<br>9.00<br>9.00<br>9.00<br>9.00<br>9.00<br>9.00<br>9.00<br>9.00<br>9.00<br>9.00<br>9.00<br>9.00<br>9.00<br>9.00<br>9.00<br>9.00<br>9.00<br>9.00<br>9.00<br>9.00<br>9.00<br>9.00<br>9.00<br>9.00<br>9.00<br>9.00<br>9.00<br>9.00<br>9.00<br>9.00<br>9.00<br>9.00<br>9.00<br>9.00<br>9.00<br>9.00<br>9.00<br>9.00<br>9.00<br>9.00<br>9.00<br>9.00<br>9.00<br>9.00<br>9.00<br>9.00<br>9.00<br>9.00<br>9.00<br>9.00<br>9.00<br>9.00<br>9.00<br>9.00<br>9.00<br>9.00<br>9.00<br>9.00<br>9.00<br>9.00<br>9.00<br>9.00<br>9.00<br>9.00<br>9.00<br>9.00<br>9.00<br>9.00<br>9.00<br>9.00<br>9.00<br>9.00<br>9.00<br>9.00<br>9.00<br>9.00<br>9.00<br>9.00<br>9.00<br>9.00<br>9.00<br>9.00<br>9.00<br>9.00<br>9.00<br>9.00<br>9.00<br>9.00<br>9.00<br>9.00<br>9.00<br>9.00<br>9.00<br>9.00<br>9.00<br>9.00<br>9.00<br>9.00<br>9.00<br>9.00<br>9.00<br>9.00<br>9.00<br>9.00<br>9.00<br>9.00<br>9.00<br>9.00<br>9.00<br>9.00<br>9.00<br>9.00<br>9.00<br>9.00<br>9.00<br>9.00<br>9.00<br>9.00<br>9.00<br>9.00<br>9.00<br>9.00<br>9.00<br>9.00<br>9.00<br>9.00<br>9.00<br>9.00<br>9.00<br>9.00<br>9.00<br>9.00<br>9.00<br>9.00<br>9.00<br>9.00<br>9.00<br>9.00<br>9.00<br>9.00<br>9.00<br>9.00<br>9.00<br>9.00<br>9.00<br>9.00<br>9.00<br>9.00<br>9.00<br>9.00<br>9.00<br>9.00<br>9.00<br>9.00<br>9.00<br>9.00<br>9.00<br>9.00<br>9.00<br>9.00<br>9.00<br>9.00<br>9.00<br>9.00<br>9.00<br>9.00<br>9.00<br>9.00<br>9.00<br>9.00<br>9.00<br>9.00<br>9.00<br>9.00<br>9.00<br>9.00<br>9.00<br>9.00<br>9.00<br>9.00<br>9.00<br>9.00<br>9.00<br>9.00<br>9.00<br>9.00<br>9.00<br>9.00<br>9.00<br>9.00<br>9.00<br>9.00<br>9.00<br>9.00<br>9.00<br>9.00<br>9.00<br>9.00<br>9.00<br>9.00<br>9.00<br>9.00<br>9.00<br>9.00<br>9.00<br>9.00<br>9.00<br>9.00<br>9.00<br>9.00<br>9.00<br>9.00<br>9.00<br>9.00<br>9.00<br>9.00<br>9.00<br>9.00<br>9.00<br>9.00<br>9.00<br>9.00<br>9.00<br>9.00<br>9.00<br>9.00<br>9.00<br>9.00<br>9.00<br>9.00<br>9.00<br>9.00<br>9.00<br>9.00<br>9.00<br>9.00<br>9.00<br>9.00<br>9.00<br>9.00<br>9.00<br>9.00<br>9.00<br>9.00<br>9.00<br>9.00<br>9.00<br>9.00<br>9.00<br>9.00<br>9.00<br>9.00<br>9.00<br>9.00<br>9.00<br>9.00<br>9.00<br>9.00<br>9.00<br>9.00<br>9.00<br>9.00<br>9.00<br>9.00<br>9.00<br>9.00<br>9.00<br>9.00<br>9.00<br>9.00<br>9.00<br>9.00<br>9.00<br>9.00<br>9.00<br>9.00<br>9.00<br>9.00<br>9.00<br>9.00<br>9.00<br>9.00<br>9.00<br>9.00<br>9.00<br>9.00<br>9.00<br>9.00<br>9.00<br>9.00<br>9.00<br>9.000<br>9.000<br>9.000<br>9.000<br>9.000<br>9.000<br>9.000<br>9.000<br>9.   |                         | 63.50<br>                                                 | ere ere |
|------------------------------------------------------------------------------------------------------------------------------------------------------------------------------------------------------------------------------------------------------------------------------------------------------------------------------------------------------------------------------------------------------------------------------------------------------------------------------------------------------------------------------------------------------------------------------------------------------------------------------------------------------------------------------------------------------------------------------------------------------------------------------------------------------------------------------------------------------------------------------------------------------------------------------------------------------------------------------------------------------------------------------------------------------------------------------------------------------------------------------------------------------------------------------------------------------------------------------------------------------------------------------------------------------------------------------------------------------------------------------------------------------------------------------------------------------------------------------------------------------------------------------------------------------------------------------------------------------------------------------------------------------------------------------------------------------------------------------------------------------------------------------------------------------------------------------------------------------------------------------------------------------------------------------------------------------------------------------------------------------------------------------------------------------------------------------------------------------------------------------------------------------------------------------------------------------------------------------------------------------------------------------------------------------------------------------------------------------------------------------------------------------------------------------------------------------------------------------------------------------------------------------------------------------------------------------------------------------|----------------------------------------------------------------------------|----------------------------------------------------------------------------------------------------------------------------------------------------------------------------------------------------------------------------------------------------------------------------------------------------------------------------------------------------------------------------------------------------------------------------------------------------------------------------------------------------------------------------------------------------------------------------------------------------------------------------------------------------------------------------------------------------------------------------------------------------------------------------------------------------------------------------------------------------------------------------------------------------------------------------------------------------------------------------------------------------------------------------------------------------------------------------------------------------------------------------------------------------------------------------------------------------------------------------------------------------------------------------------------------------------------------------------------------------------------------------------------------------------------------------------------------------------------------------------------------------------------------------------------------------------------------------------------------------------------------------------------------------------------------------------------------------------------------------------------------------------------------------------------------------------------------------------------------------------------------------------------------------------------------------------------------------------------------------------------------------------------------------------------------------------------------------------------------------------------------------------------------------------------------------------------------------------------------------------------------------------------------------------------------------------------------------------------------------------------------------------------------------------------------------------------------------------------------------------------------------------------------------------------------------------------------------------------------------------------------------------------------------------------------------------------------------------------------------------------------------------------------------------------------------------------------------------------|-------------------------|-----------------------------------------------------------|---------|
|                                                                                                                                                                                                                                                                                                                                                                                                                                                                                                                                                                                                                                                                                                                                                                                                                                                                                                                                                                                                                                                                                                                                                                                                                                                                                                                                                                                                                                                                                                                                                                                                                                                                                                                                                                                                                                                                                                                                                                                                                                                                                                                                                                                                                                                                                                                                                                                                                                                                                                                                                                                                      |                                                                            | 11W1 Male/Female                                                                                                                                                                                                                                                                                                                                                                                                                                                                                                                                                                                                                                                                                                                                                                                                                                                                                                                                                                                                                                                                                                                                                                                                                                                                                                                                                                                                                                                                                                                                                                                                                                                                                                                                                                                                                                                                                                                                                                                                                                                                                                                                                                                                                                                                                                                                                                                                                                                                                                                                                                                                                                                                                                                                                                                                                       | 27W2 Male/Femal         | e                                                         |         |
| 2 8                                                                                                                                                                                                                                                                                                                                                                                                                                                                                                                                                                                                                                                                                                                                                                                                                                                                                                                                                                                                                                                                                                                                                                                                                                                                                                                                                                                                                                                                                                                                                                                                                                                                                                                                                                                                                                                                                                                                                                                                                                                                                                                                                                                                                                                                                                                                                                                                                                                                                                                                                                                                  | W8 Female<br>31.75 $22.83$ $22.97$ $4$ $4$ $4$ $4$ $4$ $4$ $4$ $4$ $4$ $4$ | 33.30<br>16.65<br>9.70<br>9.70<br>9.70<br>9.70<br>9.70<br>9.70<br>9.70<br>9.70<br>9.70<br>9.70<br>9.70<br>9.70<br>9.70<br>9.70<br>9.70<br>9.70<br>9.70<br>9.70<br>9.70<br>9.70<br>9.70<br>9.70<br>9.70<br>9.70<br>9.70<br>9.70<br>9.70<br>9.70<br>9.70<br>9.70<br>9.70<br>9.70<br>9.70<br>9.70<br>9.70<br>9.70<br>9.70<br>9.70<br>9.70<br>9.70<br>9.70<br>9.70<br>9.70<br>9.70<br>9.70<br>9.70<br>9.70<br>9.70<br>9.70<br>9.70<br>9.70<br>9.70<br>9.70<br>9.70<br>9.70<br>9.70<br>9.70<br>9.70<br>9.70<br>9.70<br>9.70<br>9.70<br>9.70<br>9.70<br>9.70<br>9.70<br>9.70<br>9.70<br>9.70<br>9.70<br>9.70<br>9.70<br>9.70<br>9.70<br>9.70<br>9.70<br>9.70<br>9.70<br>9.70<br>9.70<br>9.70<br>9.70<br>9.70<br>9.70<br>9.70<br>9.70<br>9.70<br>9.70<br>9.70<br>9.70<br>9.70<br>9.70<br>9.70<br>9.70<br>9.70<br>9.70<br>9.70<br>9.70<br>9.70<br>9.70<br>9.70<br>9.70<br>9.70<br>9.70<br>9.70<br>9.70<br>9.70<br>9.70<br>9.70<br>9.70<br>9.70<br>9.70<br>9.70<br>9.70<br>9.70<br>9.70<br>9.70<br>9.70<br>9.70<br>9.70<br>9.70<br>9.70<br>9.70<br>9.70<br>9.70<br>9.70<br>9.70<br>9.70<br>9.70<br>9.70<br>9.70<br>9.70<br>9.70<br>9.70<br>9.70<br>9.70<br>9.70<br>9.70<br>9.70<br>9.70<br>9.70<br>9.70<br>9.70<br>9.70<br>9.70<br>9.70<br>9.70<br>9.70<br>9.70<br>9.70<br>9.70<br>9.70<br>9.70<br>9.70<br>9.70<br>9.70<br>9.70<br>9.70<br>9.70<br>9.70<br>9.70<br>9.70<br>9.70<br>9.70<br>9.70<br>9.70<br>9.70<br>9.70<br>9.70<br>9.70<br>9.70<br>9.70<br>9.70<br>9.70<br>9.70<br>9.70<br>9.70<br>9.70<br>9.70<br>9.70<br>9.70<br>9.70<br>9.70<br>9.70<br>9.70<br>9.70<br>9.70<br>9.70<br>9.70<br>9.70<br>9.70<br>9.70<br>9.70<br>9.70<br>9.70<br>9.70<br>9.70<br>9.70<br>9.70<br>9.70<br>9.70<br>9.70<br>9.70<br>9.70<br>9.70<br>9.70<br>9.70<br>9.70<br>9.70<br>9.70<br>9.70<br>9.70<br>9.70<br>9.70<br>9.70<br>9.70<br>9.70<br>9.70<br>9.70<br>9.70<br>9.70<br>9.70<br>9.70<br>9.70<br>9.70<br>9.70<br>9.70<br>9.70<br>9.70<br>9.70<br>9.70<br>9.70<br>9.70<br>9.70<br>9.70<br>9.70<br>9.70<br>9.70<br>9.70<br>9.70<br>9.70<br>9.70<br>9.70<br>9.70<br>9.70<br>9.70<br>9.70<br>9.70<br>9.70<br>9.70<br>9.70<br>9.70<br>9.70<br>9.70<br>9.70<br>9.70<br>9.70<br>9.70<br>9.70<br>9.70<br>9.70<br>9.70<br>9.70<br>9.70<br>9.70<br>9.70<br>9.70<br>9.70<br>9.70<br>9.70<br>9.70<br>9.70<br>9.70<br>9.70<br>9.70<br>9.70<br>9.70<br>9.70<br>9.70<br>9.70<br>9.70<br>9.70<br>9.70<br>9.70<br>9.70<br>9.70<br>9.70<br>9.70<br>9.70<br>9.70<br>9.70<br>9.70<br>9.70<br>9.70<br>9.70<br>9.70<br>9.70<br>9.70<br>9.70<br>9.70<br>9.70<br>9.70<br>9.70<br>9.70<br>9.70<br>9.70<br>9.70<br>9.70<br>9.70<br>9.70<br>9.70<br>9.70<br>9.70<br>9.70<br>9.70<br>9.70<br>9.70<br>9.70<br>9.70<br>9.70<br>9.70<br>9.70<br>9.70<br>9.70<br>9.70<br>9.70<br>9.70<br>9.70<br>9.70<br>9.70<br>9.70<br>9.70<br>9.70<br>9.70<br>9.70<br>9.70<br>9.70<br>9.70<br>9.70 |                         | e3.50<br>31.75<br>+++++++<br>++++++++++++++++++++++++++++ |         |
|                                                                                                                                                                                                                                                                                                                                                                                                                                                                                                                                                                                                                                                                                                                                                                                                                                                                                                                                                                                                                                                                                                                                                                                                                                                                                                                                                                                                                                                                                                                                                                                                                                                                                                                                                                                                                                                                                                                                                                                                                                                                                                                                                                                                                                                                                                                                                                                                                                                                                                                                                                                                      |                                                                            | 17W2 Male/Female                                                                                                                                                                                                                                                                                                                                                                                                                                                                                                                                                                                                                                                                                                                                                                                                                                                                                                                                                                                                                                                                                                                                                                                                                                                                                                                                                                                                                                                                                                                                                                                                                                                                                                                                                                                                                                                                                                                                                                                                                                                                                                                                                                                                                                                                                                                                                                                                                                                                                                                                                                                                                                                                                                                                                                                                                       | 21W1 Male/Femal         | e                                                         |         |
| CURRENT RATING / (<br>10A / 2.2<br>20A / 3.3<br>30A / 3.7<br>40A / 4.2                                                                                                                                                                                                                                                                                                                                                                                                                                                                                                                                                                                                                                                                                                                                                                                                                                                                                                                                                                                                                                                                                                                                                                                                                                                                                                                                                                                                                                                                                                                                                                                                                                                                                                                                                                                                                                                                                                                                                                                                                                                                                                                                                                                                                                                                                                                                                                                                                                                                                                                               | <i>Φ</i> Α                                                                 | 47.05<br>23.53<br>                                                                                                                                                                                                                                                                                                                                                                                                                                                                                                                                                                                                                                                                                                                                                                                                                                                                                                                                                                                                                                                                                                                                                                                                                                                                                                                                                                                                                                                                                                                                                                                                                                                                                                                                                                                                                                                                                                                                                                                                                                                                                                                                                                                                                                                                                                                                                                                                                                                                                                                                                                                                                                                                                                                                                                                                                     |                         |                                                           | æ       |
|                                                                                                                                                                                                                                                                                                                                                                                                                                                                                                                                                                                                                                                                                                                                                                                                                                                                                                                                                                                                                                                                                                                                                                                                                                                                                                                                                                                                                                                                                                                                                                                                                                                                                                                                                                                                                                                                                                                                                                                                                                                                                                                                                                                                                                                                                                                                                                                                                                                                                                                                                                                                      |                                                                            |                                                                                                                                                                                                                                                                                                                                                                                                                                                                                                                                                                                                                                                                                                                                                                                                                                                                                                                                                                                                                                                                                                                                                                                                                                                                                                                                                                                                                                                                                                                                                                                                                                                                                                                                                                                                                                                                                                                                                                                                                                                                                                                                                                                                                                                                                                                                                                                                                                                                                                                                                                                                                                                                                                                                                                                                                                        | SW REFERENCE NO.: 628 C | COMBO ASSEMBLY                                            |         |
|                                                                                                                                                                                                                                                                                                                                                                                                                                                                                                                                                                                                                                                                                                                                                                                                                                                                                                                                                                                                                                                                                                                                                                                                                                                                                                                                                                                                                                                                                                                                                                                                                                                                                                                                                                                                                                                                                                                                                                                                                                                                                                                                                                                                                                                                                                                                                                                                                                                                                                                                                                                                      | COMBIN                                                                     | ATION D-SUB                                                                                                                                                                                                                                                                                                                                                                                                                                                                                                                                                                                                                                                                                                                                                                                                                                                                                                                                                                                                                                                                                                                                                                                                                                                                                                                                                                                                                                                                                                                                                                                                                                                                                                                                                                                                                                                                                                                                                                                                                                                                                                                                                                                                                                                                                                                                                                                                                                                                                                                                                                                                                                                                                                                                                                                                                            | DRAWN: C.B              | DATE: JAN. 01/20                                          | 019     |
|                                                                                                                                                                                                                                                                                                                                                                                                                                                                                                                                                                                                                                                                                                                                                                                                                                                                                                                                                                                                                                                                                                                                                                                                                                                                                                                                                                                                                                                                                                                                                                                                                                                                                                                                                                                                                                                                                                                                                                                                                                                                                                                                                                                                                                                                                                                                                                                                                                                                                                                                                                                                      |                                                                            |                                                                                                                                                                                                                                                                                                                                                                                                                                                                                                                                                                                                                                                                                                                                                                                                                                                                                                                                                                                                                                                                                                                                                                                                                                                                                                                                                                                                                                                                                                                                                                                                                                                                                                                                                                                                                                                                                                                                                                                                                                                                                                                                                                                                                                                                                                                                                                                                                                                                                                                                                                                                                                                                                                                                                                                                                                        | CHECKED:                | DATE:                                                     |         |
| THIS SERIES FULLY CONFORMS TO                                                                                                                                                                                                                                                                                                                                                                                                                                                                                                                                                                                                                                                                                                                                                                                                                                                                                                                                                                                                                                                                                                                                                                                                                                                                                                                                                                                                                                                                                                                                                                                                                                                                                                                                                                                                                                                                                                                                                                                                                                                                                                                                                                                                                                                                                                                                                                                                                                                                                                                                                                        |                                                                            | ARE THE PROPERTY OF EDAG ING., AND                                                                                                                                                                                                                                                                                                                                                                                                                                                                                                                                                                                                                                                                                                                                                                                                                                                                                                                                                                                                                                                                                                                                                                                                                                                                                                                                                                                                                                                                                                                                                                                                                                                                                                                                                                                                                                                                                                                                                                                                                                                                                                                                                                                                                                                                                                                                                                                                                                                                                                                                                                                                                                                                                                                                                                                                     | SCALE: N.T.S            | SHEET 3 OF                                                | 4       |
| THE EUROPEAN UNION DIRECTIVES<br>2011/65/EU FOR RoHS COMPLIANCY.                                                                                                                                                                                                                                                                                                                                                                                                                                                                                                                                                                                                                                                                                                                                                                                                                                                                                                                                                                                                                                                                                                                                                                                                                                                                                                                                                                                                                                                                                                                                                                                                                                                                                                                                                                                                                                                                                                                                                                                                                                                                                                                                                                                                                                                                                                                                                                                                                                                                                                                                     |                                                                            | A OR USED AS THE BASIS FOR THE                                                                                                                                                                                                                                                                                                                                                                                                                                                                                                                                                                                                                                                                                                                                                                                                                                                                                                                                                                                                                                                                                                                                                                                                                                                                                                                                                                                                                                                                                                                                                                                                                                                                                                                                                                                                                                                                                                                                                                                                                                                                                                                                                                                                                                                                                                                                                                                                                                                                                                                                                                                                                                                                                                                                                                                                         | DRAWING NUMBER: 628-2W2 | -222-1N2                                                  | ISSUE   |
|                                                                                                                                                                                                                                                                                                                                                                                                                                                                                                                                                                                                                                                                                                                                                                                                                                                                                                                                                                                                                                                                                                                                                                                                                                                                                                                                                                                                                                                                                                                                                                                                                                                                                                                                                                                                                                                                                                                                                                                                                                                                                                                                                                                                                                                                                                                                                                                                                                                                                                                                                                                                      | YOUR CONNECTION TO QUALITY & SE                                            | MANUFACTURE OR SALE OF APPARATUS                                                                                                                                                                                                                                                                                                                                                                                                                                                                                                                                                                                                                                                                                                                                                                                                                                                                                                                                                                                                                                                                                                                                                                                                                                                                                                                                                                                                                                                                                                                                                                                                                                                                                                                                                                                                                                                                                                                                                                                                                                                                                                                                                                                                                                                                                                                                                                                                                                                                                                                                                                                                                                                                                                                                                                                                       | PART NUMBER: 628-2W2    | -222-1N2                                                  | 1       |