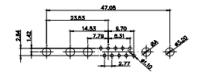

THIS IS A C.A.D. GENERATED DRAWING TOLERANCE UNLESS OTHERWISE SPECIFIED DO NOT MAKE MANUAL REVISIONS TO MASTER. .X ±0.25

31.75

9W4 Male

47.05 23.53 14.51 9.70 월 명

25W3 Male

47.02 23.53 14,51 9.70 7.79 김 영

36W4 Female

25W3 Female

13W3 Male

36W4 Male

13W6 Male

43W2 Male

17W5 Female

.XX ±0.13 .XXX ±0.05

9W4 Female