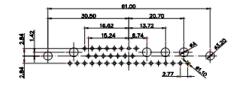

5W5 Male

5W5 Female

COMPLIANT

3W3 / 3WK3

8W8 Male

53.3D

5W1 Male/Female

7W2 Male/Female

(1)

628-2W2-222-1N2

21W4 Male/Female

PART NUMBER:

| 47.05<br>23.63<br>- 14.49<br>- 14.49 |                                                                            | 33.30<br>3.30<br>1.605<br>1.50<br>9.00<br>1.50<br>9.00<br>9.00<br>9.00<br>9.00<br>9.00<br>9.00<br>9.00<br>9.00<br>9.00<br>9.00<br>9.00<br>9.00<br>9.00<br>9.00<br>9.00<br>9.00<br>9.00<br>9.00<br>9.00<br>9.00<br>9.00<br>9.00<br>9.00<br>9.00<br>9.00<br>9.00<br>9.00<br>9.00<br>9.00<br>9.00<br>9.00<br>9.00<br>9.00<br>9.00<br>9.00<br>9.00<br>9.00<br>9.00<br>9.00<br>9.00<br>9.00<br>9.00<br>9.00<br>9.00<br>9.00<br>9.00<br>9.00<br>9.00<br>9.00<br>9.00<br>9.00<br>9.00<br>9.00<br>9.00<br>9.00<br>9.00<br>9.00<br>9.00<br>9.00<br>9.00<br>9.00<br>9.00<br>9.00<br>9.00<br>9.00<br>9.00<br>9.00<br>9.00<br>9.00<br>9.00<br>9.00<br>9.00<br>9.00<br>9.00<br>9.00<br>9.00<br>9.00<br>9.00<br>9.00<br>9.00<br>9.00<br>9.00<br>9.00<br>9.00<br>9.00<br>9.00<br>9.00<br>9.00<br>9.00<br>9.00<br>9.00<br>9.00<br>9.00<br>9.00<br>9.00<br>9.00<br>9.00<br>9.00<br>9.00<br>9.00<br>9.00<br>9.00<br>9.00<br>9.00<br>9.00<br>9.00<br>9.00<br>9.00<br>9.00<br>9.00<br>9.00<br>9.00<br>9.00<br>9.00<br>9.00<br>9.00<br>9.00<br>9.00<br>9.00<br>9.00<br>9.00<br>9.00<br>9.00<br>9.00<br>9.00<br>9.00<br>9.00<br>9.00<br>9.00<br>9.00<br>9.00<br>9.00<br>9.00<br>9.00<br>9.00<br>9.00<br>9.00<br>9.00<br>9.00<br>9.00<br>9.00<br>9.00<br>9.00<br>9.00<br>9.00<br>9.00<br>9.00<br>9.00<br>9.00<br>9.00<br>9.00<br>9.00<br>9.00<br>9.00<br>9.00<br>9.00<br>9.00<br>9.00<br>9.00<br>9.00<br>9.00<br>9.00<br>9.00<br>9.00<br>9.00<br>9.00<br>9.00<br>9.00<br>9.00<br>9.00<br>9.00<br>9.00<br>9.00<br>9.00<br>9.00<br>9.00<br>9.00<br>9.00<br>9.00<br>9.00<br>9.00<br>9.00<br>9.00<br>9.00<br>9.00<br>9.00<br>9.00<br>9.00<br>9.00<br>9.00<br>9.00<br>9.00<br>9.00<br>9.00<br>9.00<br>9.00<br>9.00<br>9.00<br>9.00<br>9.00<br>9.00<br>9.00<br>9.00<br>9.00<br>9.00<br>9.00<br>9.00<br>9.00<br>9.00<br>9.00<br>9.00<br>9.00<br>9.00<br>9.00<br>9.00<br>9.00<br>9.00<br>9.00<br>9.00<br>9.00<br>9.00<br>9.00<br>9.00<br>9.00<br>9.00<br>9.00<br>9.00<br>9.00<br>9.00<br>9.00<br>9.00<br>9.00<br>9.00<br>9.00<br>9.00<br>9.00<br>9.00<br>9.00<br>9.00<br>9.00<br>9.00<br>9.00<br>9.00<br>9.00<br>9.00<br>9.00<br>9.00<br>9.00<br>9.00<br>9.00<br>9.00<br>9.00<br>9.00<br>9.00<br>9.00<br>9.00<br>9.00<br>9.00<br>9.00<br>9.00<br>9.00<br>9.00<br>9.00<br>9.00<br>9.00<br>9.00<br>9.00<br>9.00<br>9.00<br>9.00<br>9.00<br>9.00<br>9.00<br>9.00<br>9.00<br>9.00<br>9.00<br>9.00<br>9.00<br>9.00<br>9.00<br>9.00<br>9.00<br>9.00<br>9.00<br>9.00<br>9.00<br>9.00<br>9.00<br>9.00<br>9.00<br>9.00<br>9.00<br>9.00<br>9.00<br>9.00<br>9.00<br>9.00<br>9.00<br>9.00<br>9.00<br>9.00<br>9.00<br>9.00<br>9.00<br>9.00<br>9.00<br>9.00<br>9.00<br>9.00<br>9.00<br>9.00<br>9.00<br>9.00<br>9.00<br>9.00<br>9.00<br>9.00<br>9.00<br>9.00<br>9.00<br>9.00<br>9.00<br>9.00<br>9.00<br>9.000<br>9.000<br>9.000<br>9.000<br>9.000<br>9.000<br>9.000<br>9.000<br>9.   |                         | 63.50<br>                                                 | ere ere |
|------------------------------------------------------------------------------------------------------------------------------------------------------------------------------------------------------------------------------------------------------------------------------------------------------------------------------------------------------------------------------------------------------------------------------------------------------------------------------------------------------------------------------------------------------------------------------------------------------------------------------------------------------------------------------------------------------------------------------------------------------------------------------------------------------------------------------------------------------------------------------------------------------------------------------------------------------------------------------------------------------------------------------------------------------------------------------------------------------------------------------------------------------------------------------------------------------------------------------------------------------------------------------------------------------------------------------------------------------------------------------------------------------------------------------------------------------------------------------------------------------------------------------------------------------------------------------------------------------------------------------------------------------------------------------------------------------------------------------------------------------------------------------------------------------------------------------------------------------------------------------------------------------------------------------------------------------------------------------------------------------------------------------------------------------------------------------------------------------------------------------------------------------------------------------------------------------------------------------------------------------------------------------------------------------------------------------------------------------------------------------------------------------------------------------------------------------------------------------------------------------------------------------------------------------------------------------------------------------|----------------------------------------------------------------------------|----------------------------------------------------------------------------------------------------------------------------------------------------------------------------------------------------------------------------------------------------------------------------------------------------------------------------------------------------------------------------------------------------------------------------------------------------------------------------------------------------------------------------------------------------------------------------------------------------------------------------------------------------------------------------------------------------------------------------------------------------------------------------------------------------------------------------------------------------------------------------------------------------------------------------------------------------------------------------------------------------------------------------------------------------------------------------------------------------------------------------------------------------------------------------------------------------------------------------------------------------------------------------------------------------------------------------------------------------------------------------------------------------------------------------------------------------------------------------------------------------------------------------------------------------------------------------------------------------------------------------------------------------------------------------------------------------------------------------------------------------------------------------------------------------------------------------------------------------------------------------------------------------------------------------------------------------------------------------------------------------------------------------------------------------------------------------------------------------------------------------------------------------------------------------------------------------------------------------------------------------------------------------------------------------------------------------------------------------------------------------------------------------------------------------------------------------------------------------------------------------------------------------------------------------------------------------------------------------------------------------------------------------------------------------------------------------------------------------------------------------------------------------------------------------------------------------------------|-------------------------|-----------------------------------------------------------|---------|
|                                                                                                                                                                                                                                                                                                                                                                                                                                                                                                                                                                                                                                                                                                                                                                                                                                                                                                                                                                                                                                                                                                                                                                                                                                                                                                                                                                                                                                                                                                                                                                                                                                                                                                                                                                                                                                                                                                                                                                                                                                                                                                                                                                                                                                                                                                                                                                                                                                                                                                                                                                                                      |                                                                            | 11W1 Male/Female                                                                                                                                                                                                                                                                                                                                                                                                                                                                                                                                                                                                                                                                                                                                                                                                                                                                                                                                                                                                                                                                                                                                                                                                                                                                                                                                                                                                                                                                                                                                                                                                                                                                                                                                                                                                                                                                                                                                                                                                                                                                                                                                                                                                                                                                                                                                                                                                                                                                                                                                                                                                                                                                                                                                                                                                                       | 27W2 Male/Femal         | e                                                         |         |
| 2 8                                                                                                                                                                                                                                                                                                                                                                                                                                                                                                                                                                                                                                                                                                                                                                                                                                                                                                                                                                                                                                                                                                                                                                                                                                                                                                                                                                                                                                                                                                                                                                                                                                                                                                                                                                                                                                                                                                                                                                                                                                                                                                                                                                                                                                                                                                                                                                                                                                                                                                                                                                                                  | W8 Female<br>31.75 $22.83$ $22.97$ $4$ $4$ $4$ $4$ $4$ $4$ $4$ $4$ $4$ $4$ | 33.30<br>16.65<br>9.70<br>9.70<br>9.70<br>9.70<br>9.70<br>9.70<br>9.70<br>9.70<br>9.70<br>9.70<br>9.70<br>9.70<br>9.70<br>9.70<br>9.70<br>9.70<br>9.70<br>9.70<br>9.70<br>9.70<br>9.70<br>9.70<br>9.70<br>9.70<br>9.70<br>9.70<br>9.70<br>9.70<br>9.70<br>9.70<br>9.70<br>9.70<br>9.70<br>9.70<br>9.70<br>9.70<br>9.70<br>9.70<br>9.70<br>9.70<br>9.70<br>9.70<br>9.70<br>9.70<br>9.70<br>9.70<br>9.70<br>9.70<br>9.70<br>9.70<br>9.70<br>9.70<br>9.70<br>9.70<br>9.70<br>9.70<br>9.70<br>9.70<br>9.70<br>9.70<br>9.70<br>9.70<br>9.70<br>9.70<br>9.70<br>9.70<br>9.70<br>9.70<br>9.70<br>9.70<br>9.70<br>9.70<br>9.70<br>9.70<br>9.70<br>9.70<br>9.70<br>9.70<br>9.70<br>9.70<br>9.70<br>9.70<br>9.70<br>9.70<br>9.70<br>9.70<br>9.70<br>9.70<br>9.70<br>9.70<br>9.70<br>9.70<br>9.70<br>9.70<br>9.70<br>9.70<br>9.70<br>9.70<br>9.70<br>9.70<br>9.70<br>9.70<br>9.70<br>9.70<br>9.70<br>9.70<br>9.70<br>9.70<br>9.70<br>9.70<br>9.70<br>9.70<br>9.70<br>9.70<br>9.70<br>9.70<br>9.70<br>9.70<br>9.70<br>9.70<br>9.70<br>9.70<br>9.70<br>9.70<br>9.70<br>9.70<br>9.70<br>9.70<br>9.70<br>9.70<br>9.70<br>9.70<br>9.70<br>9.70<br>9.70<br>9.70<br>9.70<br>9.70<br>9.70<br>9.70<br>9.70<br>9.70<br>9.70<br>9.70<br>9.70<br>9.70<br>9.70<br>9.70<br>9.70<br>9.70<br>9.70<br>9.70<br>9.70<br>9.70<br>9.70<br>9.70<br>9.70<br>9.70<br>9.70<br>9.70<br>9.70<br>9.70<br>9.70<br>9.70<br>9.70<br>9.70<br>9.70<br>9.70<br>9.70<br>9.70<br>9.70<br>9.70<br>9.70<br>9.70<br>9.70<br>9.70<br>9.70<br>9.70<br>9.70<br>9.70<br>9.70<br>9.70<br>9.70<br>9.70<br>9.70<br>9.70<br>9.70<br>9.70<br>9.70<br>9.70<br>9.70<br>9.70<br>9.70<br>9.70<br>9.70<br>9.70<br>9.70<br>9.70<br>9.70<br>9.70<br>9.70<br>9.70<br>9.70<br>9.70<br>9.70<br>9.70<br>9.70<br>9.70<br>9.70<br>9.70<br>9.70<br>9.70<br>9.70<br>9.70<br>9.70<br>9.70<br>9.70<br>9.70<br>9.70<br>9.70<br>9.70<br>9.70<br>9.70<br>9.70<br>9.70<br>9.70<br>9.70<br>9.70<br>9.70<br>9.70<br>9.70<br>9.70<br>9.70<br>9.70<br>9.70<br>9.70<br>9.70<br>9.70<br>9.70<br>9.70<br>9.70<br>9.70<br>9.70<br>9.70<br>9.70<br>9.70<br>9.70<br>9.70<br>9.70<br>9.70<br>9.70<br>9.70<br>9.70<br>9.70<br>9.70<br>9.70<br>9.70<br>9.70<br>9.70<br>9.70<br>9.70<br>9.70<br>9.70<br>9.70<br>9.70<br>9.70<br>9.70<br>9.70<br>9.70<br>9.70<br>9.70<br>9.70<br>9.70<br>9.70<br>9.70<br>9.70<br>9.70<br>9.70<br>9.70<br>9.70<br>9.70<br>9.70<br>9.70<br>9.70<br>9.70<br>9.70<br>9.70<br>9.70<br>9.70<br>9.70<br>9.70<br>9.70<br>9.70<br>9.70<br>9.70<br>9.70<br>9.70<br>9.70<br>9.70<br>9.70<br>9.70<br>9.70<br>9.70<br>9.70<br>9.70<br>9.70<br>9.70<br>9.70<br>9.70<br>9.70<br>9.70<br>9.70<br>9.70<br>9.70<br>9.70<br>9.70<br>9.70<br>9.70<br>9.70<br>9.70<br>9.70<br>9.70<br>9.70<br>9.70<br>9.70<br>9.70<br>9.70<br>9.70<br>9.70<br>9.70<br>9.70<br>9.70<br>9.70<br>9.70<br>9.70<br>9.70<br>9.70<br>9.70<br>9.70 |                         | e3.50<br>31.75<br>+++++++<br>++++++++++++++++++++++++++++ |         |
|                                                                                                                                                                                                                                                                                                                                                                                                                                                                                                                                                                                                                                                                                                                                                                                                                                                                                                                                                                                                                                                                                                                                                                                                                                                                                                                                                                                                                                                                                                                                                                                                                                                                                                                                                                                                                                                                                                                                                                                                                                                                                                                                                                                                                                                                                                                                                                                                                                                                                                                                                                                                      |                                                                            | 17W2 Male/Female                                                                                                                                                                                                                                                                                                                                                                                                                                                                                                                                                                                                                                                                                                                                                                                                                                                                                                                                                                                                                                                                                                                                                                                                                                                                                                                                                                                                                                                                                                                                                                                                                                                                                                                                                                                                                                                                                                                                                                                                                                                                                                                                                                                                                                                                                                                                                                                                                                                                                                                                                                                                                                                                                                                                                                                                                       | 21W1 Male/Femal         | e                                                         |         |
| CURRENT RATING / (<br>10A / 2.2<br>20A / 3.3<br>30A / 3.7<br>40A / 4.2                                                                                                                                                                                                                                                                                                                                                                                                                                                                                                                                                                                                                                                                                                                                                                                                                                                                                                                                                                                                                                                                                                                                                                                                                                                                                                                                                                                                                                                                                                                                                                                                                                                                                                                                                                                                                                                                                                                                                                                                                                                                                                                                                                                                                                                                                                                                                                                                                                                                                                                               | <i>Φ</i> Α                                                                 | 47.05<br>23.53<br>                                                                                                                                                                                                                                                                                                                                                                                                                                                                                                                                                                                                                                                                                                                                                                                                                                                                                                                                                                                                                                                                                                                                                                                                                                                                                                                                                                                                                                                                                                                                                                                                                                                                                                                                                                                                                                                                                                                                                                                                                                                                                                                                                                                                                                                                                                                                                                                                                                                                                                                                                                                                                                                                                                                                                                                                                     |                         |                                                           | æ       |
|                                                                                                                                                                                                                                                                                                                                                                                                                                                                                                                                                                                                                                                                                                                                                                                                                                                                                                                                                                                                                                                                                                                                                                                                                                                                                                                                                                                                                                                                                                                                                                                                                                                                                                                                                                                                                                                                                                                                                                                                                                                                                                                                                                                                                                                                                                                                                                                                                                                                                                                                                                                                      |                                                                            |                                                                                                                                                                                                                                                                                                                                                                                                                                                                                                                                                                                                                                                                                                                                                                                                                                                                                                                                                                                                                                                                                                                                                                                                                                                                                                                                                                                                                                                                                                                                                                                                                                                                                                                                                                                                                                                                                                                                                                                                                                                                                                                                                                                                                                                                                                                                                                                                                                                                                                                                                                                                                                                                                                                                                                                                                                        | SW REFERENCE NO.: 628 C | COMBO ASSEMBLY                                            |         |
|                                                                                                                                                                                                                                                                                                                                                                                                                                                                                                                                                                                                                                                                                                                                                                                                                                                                                                                                                                                                                                                                                                                                                                                                                                                                                                                                                                                                                                                                                                                                                                                                                                                                                                                                                                                                                                                                                                                                                                                                                                                                                                                                                                                                                                                                                                                                                                                                                                                                                                                                                                                                      | COMBIN                                                                     | ATION D-SUB                                                                                                                                                                                                                                                                                                                                                                                                                                                                                                                                                                                                                                                                                                                                                                                                                                                                                                                                                                                                                                                                                                                                                                                                                                                                                                                                                                                                                                                                                                                                                                                                                                                                                                                                                                                                                                                                                                                                                                                                                                                                                                                                                                                                                                                                                                                                                                                                                                                                                                                                                                                                                                                                                                                                                                                                                            | DRAWN: C.B              | DATE: JAN. 01/20                                          | 019     |
|                                                                                                                                                                                                                                                                                                                                                                                                                                                                                                                                                                                                                                                                                                                                                                                                                                                                                                                                                                                                                                                                                                                                                                                                                                                                                                                                                                                                                                                                                                                                                                                                                                                                                                                                                                                                                                                                                                                                                                                                                                                                                                                                                                                                                                                                                                                                                                                                                                                                                                                                                                                                      |                                                                            |                                                                                                                                                                                                                                                                                                                                                                                                                                                                                                                                                                                                                                                                                                                                                                                                                                                                                                                                                                                                                                                                                                                                                                                                                                                                                                                                                                                                                                                                                                                                                                                                                                                                                                                                                                                                                                                                                                                                                                                                                                                                                                                                                                                                                                                                                                                                                                                                                                                                                                                                                                                                                                                                                                                                                                                                                                        | CHECKED:                | DATE:                                                     |         |
| THIS SERIES FULLY CONFORMS TO                                                                                                                                                                                                                                                                                                                                                                                                                                                                                                                                                                                                                                                                                                                                                                                                                                                                                                                                                                                                                                                                                                                                                                                                                                                                                                                                                                                                                                                                                                                                                                                                                                                                                                                                                                                                                                                                                                                                                                                                                                                                                                                                                                                                                                                                                                                                                                                                                                                                                                                                                                        |                                                                            | ARE THE PROPERTY OF EDAG ING., AND                                                                                                                                                                                                                                                                                                                                                                                                                                                                                                                                                                                                                                                                                                                                                                                                                                                                                                                                                                                                                                                                                                                                                                                                                                                                                                                                                                                                                                                                                                                                                                                                                                                                                                                                                                                                                                                                                                                                                                                                                                                                                                                                                                                                                                                                                                                                                                                                                                                                                                                                                                                                                                                                                                                                                                                                     | SCALE: N.T.S            | SHEET 3 OF                                                | 4       |
| THE EUROPEAN UNION DIRECTIVES<br>2011/65/EU FOR RoHS COMPLIANCY.                                                                                                                                                                                                                                                                                                                                                                                                                                                                                                                                                                                                                                                                                                                                                                                                                                                                                                                                                                                                                                                                                                                                                                                                                                                                                                                                                                                                                                                                                                                                                                                                                                                                                                                                                                                                                                                                                                                                                                                                                                                                                                                                                                                                                                                                                                                                                                                                                                                                                                                                     |                                                                            | A OR USED AS THE BASIS FOR THE                                                                                                                                                                                                                                                                                                                                                                                                                                                                                                                                                                                                                                                                                                                                                                                                                                                                                                                                                                                                                                                                                                                                                                                                                                                                                                                                                                                                                                                                                                                                                                                                                                                                                                                                                                                                                                                                                                                                                                                                                                                                                                                                                                                                                                                                                                                                                                                                                                                                                                                                                                                                                                                                                                                                                                                                         | DRAWING NUMBER: 628-2W2 | -222-1N2                                                  | ISSUE   |
|                                                                                                                                                                                                                                                                                                                                                                                                                                                                                                                                                                                                                                                                                                                                                                                                                                                                                                                                                                                                                                                                                                                                                                                                                                                                                                                                                                                                                                                                                                                                                                                                                                                                                                                                                                                                                                                                                                                                                                                                                                                                                                                                                                                                                                                                                                                                                                                                                                                                                                                                                                                                      | YOUR CONNECTION TO QUALITY & SE                                            | MANUFACTURE OR SALE OF APPARATUS                                                                                                                                                                                                                                                                                                                                                                                                                                                                                                                                                                                                                                                                                                                                                                                                                                                                                                                                                                                                                                                                                                                                                                                                                                                                                                                                                                                                                                                                                                                                                                                                                                                                                                                                                                                                                                                                                                                                                                                                                                                                                                                                                                                                                                                                                                                                                                                                                                                                                                                                                                                                                                                                                                                                                                                                       | PART NUMBER: 628-2W2    | -222-1N2                                                  | 1       |