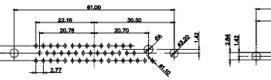

(1)

628-2W2-222-1N2

21W4 Male/Female

PART NUMBER:

| 47.05<br>23.63<br>- 14.49<br>- 14.49 |                                                                            | 33.30<br>3.30<br>1.605<br>1.50<br>9.00<br>1.50<br>9.00<br>9.00<br>9.00<br>9.00<br>9.00<br>9.00<br>9.00<br>9.00<br>9.00<br>9.00<br>9.00<br>9.00<br>9.00<br>9.00<br>9.00<br>9.00<br>9.00<br>9.00<br>9.00<br>9.00<br>9.00<br>9.00<br>9.00<br>9.00<br>9.00<br>9.00<br>9.00<br>9.00<br>9.00<br>9.00<br>9.00<br>9.00<br>9.00<br>9.00<br>9.00<br>9.00<br>9.00<br>9.00<br>9.00<br>9.00<br>9.00<br>9.00<br>9.00<br>9.00<br>9.00<br>9.00<br>9.00<br>9.00<br>9.00<br>9.00<br>9.00<br>9.00<br>9.00<br>9.00<br>9.00<br>9.00<br>9.00<br>9.00<br>9.00<br>9.00<br>9.00<br>9.00<br>9.00<br>9.00<br>9.00<br>9.00<br>9.00<br>9.00<br>9.00<br>9.00<br>9.00<br>9.00<br>9.00<br>9.00<br>9.00<br>9.00<br>9.00<br>9.00<br>9.00<br>9.00<br>9.00<br>9.00<br>9.00<br>9.00<br>9.00<br>9.00<br>9.00<br>9.00<br>9.00<br>9.00<br>9.00<br>9.00<br>9.00<br>9.00<br>9.00<br>9.00<br>9.00<br>9.00<br>9.00<br>9.00<br>9.00<br>9.00<br>9.00<br>9.00<br>9.00<br>9.00<br>9.00<br>9.00<br>9.00<br>9.00<br>9.00<br>9.00<br>9.00<br>9.00<br>9.00<br>9.00<br>9.00<br>9.00<br>9.00<br>9.00<br>9.00<br>9.00<br>9.00<br>9.00<br>9.00<br>9.00<br>9.00<br>9.00<br>9.00<br>9.00<br>9.00<br>9.00<br>9.00<br>9.00<br>9.00<br>9.00<br>9.00<br>9.00<br>9.00<br>9.00<br>9.00<br>9.00<br>9.00<br>9.00<br>9.00<br>9.00<br>9.00<br>9.00<br>9.00<br>9.00<br>9.00<br>9.00<br>9.00<br>9.00<br>9.00<br>9.00<br>9.00<br>9.00<br>9.00<br>9.00<br>9.00<br>9.00<br>9.00<br>9.00<br>9.00<br>9.00<br>9.00<br>9.00<br>9.00<br>9.00<br>9.00<br>9.00<br>9.00<br>9.00<br>9.00<br>9.00<br>9.00<br>9.00<br>9.00<br>9.00<br>9.00<br>9.00<br>9.00<br>9.00<br>9.00<br>9.00<br>9.00<br>9.00<br>9.00<br>9.00<br>9.00<br>9.00<br>9.00<br>9.00<br>9.00<br>9.00<br>9.00<br>9.00<br>9.00<br>9.00<br>9.00<br>9.00<br>9.00<br>9.00<br>9.00<br>9.00<br>9.00<br>9.00<br>9.00<br>9.00<br>9.00<br>9.00<br>9.00<br>9.00<br>9.00<br>9.00<br>9.00<br>9.00<br>9.00<br>9.00<br>9.00<br>9.00<br>9.00<br>9.00<br>9.00<br>9.00<br>9.00<br>9.00<br>9.00<br>9.00<br>9.00<br>9.00<br>9.00<br>9.00<br>9.00<br>9.00<br>9.00<br>9.00<br>9.00<br>9.00<br>9.00<br>9.00<br>9.00<br>9.00<br>9.00<br>9.00<br>9.00<br>9.00<br>9.00<br>9.00<br>9.00<br>9.00<br>9.00<br>9.00<br>9.00<br>9.00<br>9.00<br>9.00<br>9.00<br>9.00<br>9.00<br>9.00<br>9.00<br>9.00<br>9.00<br>9.00<br>9.00<br>9.00<br>9.00<br>9.00<br>9.00<br>9.00<br>9.00<br>9.00<br>9.00<br>9.00<br>9.00<br>9.00<br>9.00<br>9.00<br>9.00<br>9.00<br>9.00<br>9.00<br>9.00<br>9.00<br>9.00<br>9.00<br>9.00<br>9.00<br>9.00<br>9.00<br>9.00<br>9.00<br>9.00<br>9.00<br>9.00<br>9.00<br>9.00<br>9.00<br>9.00<br>9.00<br>9.00<br>9.00<br>9.00<br>9.00<br>9.00<br>9.00<br>9.00<br>9.00<br>9.00<br>9.00<br>9.00<br>9.00<br>9.00<br>9.00<br>9.00<br>9.00<br>9.00<br>9.00<br>9.00<br>9.00<br>9.00<br>9.00<br>9.00<br>9.000<br>9.000<br>9.000<br>9.000<br>9.000<br>9.000<br>9.000<br>9.000<br>9.   |                         | 63.50<br>                                                 | ere ere |
|------------------------------------------------------------------------------------------------------------------------------------------------------------------------------------------------------------------------------------------------------------------------------------------------------------------------------------------------------------------------------------------------------------------------------------------------------------------------------------------------------------------------------------------------------------------------------------------------------------------------------------------------------------------------------------------------------------------------------------------------------------------------------------------------------------------------------------------------------------------------------------------------------------------------------------------------------------------------------------------------------------------------------------------------------------------------------------------------------------------------------------------------------------------------------------------------------------------------------------------------------------------------------------------------------------------------------------------------------------------------------------------------------------------------------------------------------------------------------------------------------------------------------------------------------------------------------------------------------------------------------------------------------------------------------------------------------------------------------------------------------------------------------------------------------------------------------------------------------------------------------------------------------------------------------------------------------------------------------------------------------------------------------------------------------------------------------------------------------------------------------------------------------------------------------------------------------------------------------------------------------------------------------------------------------------------------------------------------------------------------------------------------------------------------------------------------------------------------------------------------------------------------------------------------------------------------------------------------------|----------------------------------------------------------------------------|----------------------------------------------------------------------------------------------------------------------------------------------------------------------------------------------------------------------------------------------------------------------------------------------------------------------------------------------------------------------------------------------------------------------------------------------------------------------------------------------------------------------------------------------------------------------------------------------------------------------------------------------------------------------------------------------------------------------------------------------------------------------------------------------------------------------------------------------------------------------------------------------------------------------------------------------------------------------------------------------------------------------------------------------------------------------------------------------------------------------------------------------------------------------------------------------------------------------------------------------------------------------------------------------------------------------------------------------------------------------------------------------------------------------------------------------------------------------------------------------------------------------------------------------------------------------------------------------------------------------------------------------------------------------------------------------------------------------------------------------------------------------------------------------------------------------------------------------------------------------------------------------------------------------------------------------------------------------------------------------------------------------------------------------------------------------------------------------------------------------------------------------------------------------------------------------------------------------------------------------------------------------------------------------------------------------------------------------------------------------------------------------------------------------------------------------------------------------------------------------------------------------------------------------------------------------------------------------------------------------------------------------------------------------------------------------------------------------------------------------------------------------------------------------------------------------------------------|-------------------------|-----------------------------------------------------------|---------|
|                                                                                                                                                                                                                                                                                                                                                                                                                                                                                                                                                                                                                                                                                                                                                                                                                                                                                                                                                                                                                                                                                                                                                                                                                                                                                                                                                                                                                                                                                                                                                                                                                                                                                                                                                                                                                                                                                                                                                                                                                                                                                                                                                                                                                                                                                                                                                                                                                                                                                                                                                                                                      |                                                                            | 11W1 Male/Female                                                                                                                                                                                                                                                                                                                                                                                                                                                                                                                                                                                                                                                                                                                                                                                                                                                                                                                                                                                                                                                                                                                                                                                                                                                                                                                                                                                                                                                                                                                                                                                                                                                                                                                                                                                                                                                                                                                                                                                                                                                                                                                                                                                                                                                                                                                                                                                                                                                                                                                                                                                                                                                                                                                                                                                                                       | 27W2 Male/Femal         | e                                                         |         |
| 2 8                                                                                                                                                                                                                                                                                                                                                                                                                                                                                                                                                                                                                                                                                                                                                                                                                                                                                                                                                                                                                                                                                                                                                                                                                                                                                                                                                                                                                                                                                                                                                                                                                                                                                                                                                                                                                                                                                                                                                                                                                                                                                                                                                                                                                                                                                                                                                                                                                                                                                                                                                                                                  | W8 Female<br>31.75 $22.83$ $22.97$ $4$ $4$ $4$ $4$ $4$ $4$ $4$ $4$ $4$ $4$ | 33.30<br>16.65<br>9.70<br>9.70<br>9.70<br>9.70<br>9.70<br>9.70<br>9.70<br>9.70<br>9.70<br>9.70<br>9.70<br>9.70<br>9.70<br>9.70<br>9.70<br>9.70<br>9.70<br>9.70<br>9.70<br>9.70<br>9.70<br>9.70<br>9.70<br>9.70<br>9.70<br>9.70<br>9.70<br>9.70<br>9.70<br>9.70<br>9.70<br>9.70<br>9.70<br>9.70<br>9.70<br>9.70<br>9.70<br>9.70<br>9.70<br>9.70<br>9.70<br>9.70<br>9.70<br>9.70<br>9.70<br>9.70<br>9.70<br>9.70<br>9.70<br>9.70<br>9.70<br>9.70<br>9.70<br>9.70<br>9.70<br>9.70<br>9.70<br>9.70<br>9.70<br>9.70<br>9.70<br>9.70<br>9.70<br>9.70<br>9.70<br>9.70<br>9.70<br>9.70<br>9.70<br>9.70<br>9.70<br>9.70<br>9.70<br>9.70<br>9.70<br>9.70<br>9.70<br>9.70<br>9.70<br>9.70<br>9.70<br>9.70<br>9.70<br>9.70<br>9.70<br>9.70<br>9.70<br>9.70<br>9.70<br>9.70<br>9.70<br>9.70<br>9.70<br>9.70<br>9.70<br>9.70<br>9.70<br>9.70<br>9.70<br>9.70<br>9.70<br>9.70<br>9.70<br>9.70<br>9.70<br>9.70<br>9.70<br>9.70<br>9.70<br>9.70<br>9.70<br>9.70<br>9.70<br>9.70<br>9.70<br>9.70<br>9.70<br>9.70<br>9.70<br>9.70<br>9.70<br>9.70<br>9.70<br>9.70<br>9.70<br>9.70<br>9.70<br>9.70<br>9.70<br>9.70<br>9.70<br>9.70<br>9.70<br>9.70<br>9.70<br>9.70<br>9.70<br>9.70<br>9.70<br>9.70<br>9.70<br>9.70<br>9.70<br>9.70<br>9.70<br>9.70<br>9.70<br>9.70<br>9.70<br>9.70<br>9.70<br>9.70<br>9.70<br>9.70<br>9.70<br>9.70<br>9.70<br>9.70<br>9.70<br>9.70<br>9.70<br>9.70<br>9.70<br>9.70<br>9.70<br>9.70<br>9.70<br>9.70<br>9.70<br>9.70<br>9.70<br>9.70<br>9.70<br>9.70<br>9.70<br>9.70<br>9.70<br>9.70<br>9.70<br>9.70<br>9.70<br>9.70<br>9.70<br>9.70<br>9.70<br>9.70<br>9.70<br>9.70<br>9.70<br>9.70<br>9.70<br>9.70<br>9.70<br>9.70<br>9.70<br>9.70<br>9.70<br>9.70<br>9.70<br>9.70<br>9.70<br>9.70<br>9.70<br>9.70<br>9.70<br>9.70<br>9.70<br>9.70<br>9.70<br>9.70<br>9.70<br>9.70<br>9.70<br>9.70<br>9.70<br>9.70<br>9.70<br>9.70<br>9.70<br>9.70<br>9.70<br>9.70<br>9.70<br>9.70<br>9.70<br>9.70<br>9.70<br>9.70<br>9.70<br>9.70<br>9.70<br>9.70<br>9.70<br>9.70<br>9.70<br>9.70<br>9.70<br>9.70<br>9.70<br>9.70<br>9.70<br>9.70<br>9.70<br>9.70<br>9.70<br>9.70<br>9.70<br>9.70<br>9.70<br>9.70<br>9.70<br>9.70<br>9.70<br>9.70<br>9.70<br>9.70<br>9.70<br>9.70<br>9.70<br>9.70<br>9.70<br>9.70<br>9.70<br>9.70<br>9.70<br>9.70<br>9.70<br>9.70<br>9.70<br>9.70<br>9.70<br>9.70<br>9.70<br>9.70<br>9.70<br>9.70<br>9.70<br>9.70<br>9.70<br>9.70<br>9.70<br>9.70<br>9.70<br>9.70<br>9.70<br>9.70<br>9.70<br>9.70<br>9.70<br>9.70<br>9.70<br>9.70<br>9.70<br>9.70<br>9.70<br>9.70<br>9.70<br>9.70<br>9.70<br>9.70<br>9.70<br>9.70<br>9.70<br>9.70<br>9.70<br>9.70<br>9.70<br>9.70<br>9.70<br>9.70<br>9.70<br>9.70<br>9.70<br>9.70<br>9.70<br>9.70<br>9.70<br>9.70<br>9.70<br>9.70<br>9.70<br>9.70<br>9.70<br>9.70<br>9.70<br>9.70<br>9.70<br>9.70<br>9.70<br>9.70<br>9.70<br>9.70<br>9.70<br>9.70<br>9.70<br>9.70<br>9.70<br>9.70<br>9.70 |                         | e3.50<br>31.75<br>+++++++<br>++++++++++++++++++++++++++++ |         |
|                                                                                                                                                                                                                                                                                                                                                                                                                                                                                                                                                                                                                                                                                                                                                                                                                                                                                                                                                                                                                                                                                                                                                                                                                                                                                                                                                                                                                                                                                                                                                                                                                                                                                                                                                                                                                                                                                                                                                                                                                                                                                                                                                                                                                                                                                                                                                                                                                                                                                                                                                                                                      |                                                                            | 17W2 Male/Female                                                                                                                                                                                                                                                                                                                                                                                                                                                                                                                                                                                                                                                                                                                                                                                                                                                                                                                                                                                                                                                                                                                                                                                                                                                                                                                                                                                                                                                                                                                                                                                                                                                                                                                                                                                                                                                                                                                                                                                                                                                                                                                                                                                                                                                                                                                                                                                                                                                                                                                                                                                                                                                                                                                                                                                                                       | 21W1 Male/Femal         | e                                                         |         |
| CURRENT RATING / (<br>10A / 2.2<br>20A / 3.3<br>30A / 3.7<br>40A / 4.2                                                                                                                                                                                                                                                                                                                                                                                                                                                                                                                                                                                                                                                                                                                                                                                                                                                                                                                                                                                                                                                                                                                                                                                                                                                                                                                                                                                                                                                                                                                                                                                                                                                                                                                                                                                                                                                                                                                                                                                                                                                                                                                                                                                                                                                                                                                                                                                                                                                                                                                               | <i>Φ</i> Α                                                                 | 47.05<br>23.53<br>                                                                                                                                                                                                                                                                                                                                                                                                                                                                                                                                                                                                                                                                                                                                                                                                                                                                                                                                                                                                                                                                                                                                                                                                                                                                                                                                                                                                                                                                                                                                                                                                                                                                                                                                                                                                                                                                                                                                                                                                                                                                                                                                                                                                                                                                                                                                                                                                                                                                                                                                                                                                                                                                                                                                                                                                                     |                         |                                                           | æ       |
|                                                                                                                                                                                                                                                                                                                                                                                                                                                                                                                                                                                                                                                                                                                                                                                                                                                                                                                                                                                                                                                                                                                                                                                                                                                                                                                                                                                                                                                                                                                                                                                                                                                                                                                                                                                                                                                                                                                                                                                                                                                                                                                                                                                                                                                                                                                                                                                                                                                                                                                                                                                                      |                                                                            |                                                                                                                                                                                                                                                                                                                                                                                                                                                                                                                                                                                                                                                                                                                                                                                                                                                                                                                                                                                                                                                                                                                                                                                                                                                                                                                                                                                                                                                                                                                                                                                                                                                                                                                                                                                                                                                                                                                                                                                                                                                                                                                                                                                                                                                                                                                                                                                                                                                                                                                                                                                                                                                                                                                                                                                                                                        | SW REFERENCE NO.: 628 C | COMBO ASSEMBLY                                            |         |
|                                                                                                                                                                                                                                                                                                                                                                                                                                                                                                                                                                                                                                                                                                                                                                                                                                                                                                                                                                                                                                                                                                                                                                                                                                                                                                                                                                                                                                                                                                                                                                                                                                                                                                                                                                                                                                                                                                                                                                                                                                                                                                                                                                                                                                                                                                                                                                                                                                                                                                                                                                                                      | COMBIN                                                                     | ATION D-SUB                                                                                                                                                                                                                                                                                                                                                                                                                                                                                                                                                                                                                                                                                                                                                                                                                                                                                                                                                                                                                                                                                                                                                                                                                                                                                                                                                                                                                                                                                                                                                                                                                                                                                                                                                                                                                                                                                                                                                                                                                                                                                                                                                                                                                                                                                                                                                                                                                                                                                                                                                                                                                                                                                                                                                                                                                            | DRAWN: C.B              | DATE: JAN. 01/20                                          | 019     |
|                                                                                                                                                                                                                                                                                                                                                                                                                                                                                                                                                                                                                                                                                                                                                                                                                                                                                                                                                                                                                                                                                                                                                                                                                                                                                                                                                                                                                                                                                                                                                                                                                                                                                                                                                                                                                                                                                                                                                                                                                                                                                                                                                                                                                                                                                                                                                                                                                                                                                                                                                                                                      |                                                                            |                                                                                                                                                                                                                                                                                                                                                                                                                                                                                                                                                                                                                                                                                                                                                                                                                                                                                                                                                                                                                                                                                                                                                                                                                                                                                                                                                                                                                                                                                                                                                                                                                                                                                                                                                                                                                                                                                                                                                                                                                                                                                                                                                                                                                                                                                                                                                                                                                                                                                                                                                                                                                                                                                                                                                                                                                                        | CHECKED:                | DATE:                                                     |         |
| THIS SERIES FULLY CONFORMS TO                                                                                                                                                                                                                                                                                                                                                                                                                                                                                                                                                                                                                                                                                                                                                                                                                                                                                                                                                                                                                                                                                                                                                                                                                                                                                                                                                                                                                                                                                                                                                                                                                                                                                                                                                                                                                                                                                                                                                                                                                                                                                                                                                                                                                                                                                                                                                                                                                                                                                                                                                                        |                                                                            | ARE THE PROPERTY OF EDAG ING., AND                                                                                                                                                                                                                                                                                                                                                                                                                                                                                                                                                                                                                                                                                                                                                                                                                                                                                                                                                                                                                                                                                                                                                                                                                                                                                                                                                                                                                                                                                                                                                                                                                                                                                                                                                                                                                                                                                                                                                                                                                                                                                                                                                                                                                                                                                                                                                                                                                                                                                                                                                                                                                                                                                                                                                                                                     | SCALE: N.T.S            | SHEET 3 OF                                                | 4       |
| THE EUROPEAN UNION DIRECTIVES<br>2011/65/EU FOR RoHS COMPLIANCY.                                                                                                                                                                                                                                                                                                                                                                                                                                                                                                                                                                                                                                                                                                                                                                                                                                                                                                                                                                                                                                                                                                                                                                                                                                                                                                                                                                                                                                                                                                                                                                                                                                                                                                                                                                                                                                                                                                                                                                                                                                                                                                                                                                                                                                                                                                                                                                                                                                                                                                                                     |                                                                            | A OR USED AS THE BASIS FOR THE                                                                                                                                                                                                                                                                                                                                                                                                                                                                                                                                                                                                                                                                                                                                                                                                                                                                                                                                                                                                                                                                                                                                                                                                                                                                                                                                                                                                                                                                                                                                                                                                                                                                                                                                                                                                                                                                                                                                                                                                                                                                                                                                                                                                                                                                                                                                                                                                                                                                                                                                                                                                                                                                                                                                                                                                         | DRAWING NUMBER: 628-2W2 | -222-1N2                                                  | ISSUE   |
|                                                                                                                                                                                                                                                                                                                                                                                                                                                                                                                                                                                                                                                                                                                                                                                                                                                                                                                                                                                                                                                                                                                                                                                                                                                                                                                                                                                                                                                                                                                                                                                                                                                                                                                                                                                                                                                                                                                                                                                                                                                                                                                                                                                                                                                                                                                                                                                                                                                                                                                                                                                                      | YOUR CONNECTION TO QUALITY & SE                                            | MANUFACTURE OR SALE OF APPARATUS                                                                                                                                                                                                                                                                                                                                                                                                                                                                                                                                                                                                                                                                                                                                                                                                                                                                                                                                                                                                                                                                                                                                                                                                                                                                                                                                                                                                                                                                                                                                                                                                                                                                                                                                                                                                                                                                                                                                                                                                                                                                                                                                                                                                                                                                                                                                                                                                                                                                                                                                                                                                                                                                                                                                                                                                       | PART NUMBER: 628-2W2    | -222-1N2                                                  | 1       |