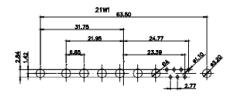

(1)

628-2W2-222-1N2

21W4 Male/Female

PART NUMBER:

| 47.05<br>23.63<br>- 14.49<br>- 14.49 |                                                                            | 33.30<br>3.30<br>1.605<br>1.50<br>9.00<br>1.50<br>9.00<br>9.00<br>9.00<br>9.00<br>9.00<br>9.00<br>9.00<br>9.00<br>9.00<br>9.00<br>9.00<br>9.00<br>9.00<br>9.00<br>9.00<br>9.00<br>9.00<br>9.00<br>9.00<br>9.00<br>9.00<br>9.00<br>9.00<br>9.00<br>9.00<br>9.00<br>9.00<br>9.00<br>9.00<br>9.00<br>9.00<br>9.00<br>9.00<br>9.00<br>9.00<br>9.00<br>9.00<br>9.00<br>9.00<br>9.00<br>9.00<br>9.00<br>9.00<br>9.00<br>9.00<br>9.00<br>9.00<br>9.00<br>9.00<br>9.00<br>9.00<br>9.00<br>9.00<br>9.00<br>9.00<br>9.00<br>9.00<br>9.00<br>9.00<br>9.00<br>9.00<br>9.00<br>9.00<br>9.00<br>9.00<br>9.00<br>9.00<br>9.00<br>9.00<br>9.00<br>9.00<br>9.00<br>9.00<br>9.00<br>9.00<br>9.00<br>9.00<br>9.00<br>9.00<br>9.00<br>9.00<br>9.00<br>9.00<br>9.00<br>9.00<br>9.00<br>9.00<br>9.00<br>9.00<br>9.00<br>9.00<br>9.00<br>9.00<br>9.00<br>9.00<br>9.00<br>9.00<br>9.00<br>9.00<br>9.00<br>9.00<br>9.00<br>9.00<br>9.00<br>9.00<br>9.00<br>9.00<br>9.00<br>9.00<br>9.00<br>9.00<br>9.00<br>9.00<br>9.00<br>9.00<br>9.00<br>9.00<br>9.00<br>9.00<br>9.00<br>9.00<br>9.00<br>9.00<br>9.00<br>9.00<br>9.00<br>9.00<br>9.00<br>9.00<br>9.00<br>9.00<br>9.00<br>9.00<br>9.00<br>9.00<br>9.00<br>9.00<br>9.00<br>9.00<br>9.00<br>9.00<br>9.00<br>9.00<br>9.00<br>9.00<br>9.00<br>9.00<br>9.00<br>9.00<br>9.00<br>9.00<br>9.00<br>9.00<br>9.00<br>9.00<br>9.00<br>9.00<br>9.00<br>9.00<br>9.00<br>9.00<br>9.00<br>9.00<br>9.00<br>9.00<br>9.00<br>9.00<br>9.00<br>9.00<br>9.00<br>9.00<br>9.00<br>9.00<br>9.00<br>9.00<br>9.00<br>9.00<br>9.00<br>9.00<br>9.00<br>9.00<br>9.00<br>9.00<br>9.00<br>9.00<br>9.00<br>9.00<br>9.00<br>9.00<br>9.00<br>9.00<br>9.00<br>9.00<br>9.00<br>9.00<br>9.00<br>9.00<br>9.00<br>9.00<br>9.00<br>9.00<br>9.00<br>9.00<br>9.00<br>9.00<br>9.00<br>9.00<br>9.00<br>9.00<br>9.00<br>9.00<br>9.00<br>9.00<br>9.00<br>9.00<br>9.00<br>9.00<br>9.00<br>9.00<br>9.00<br>9.00<br>9.00<br>9.00<br>9.00<br>9.00<br>9.00<br>9.00<br>9.00<br>9.00<br>9.00<br>9.00<br>9.00<br>9.00<br>9.00<br>9.00<br>9.00<br>9.00<br>9.00<br>9.00<br>9.00<br>9.00<br>9.00<br>9.00<br>9.00<br>9.00<br>9.00<br>9.00<br>9.00<br>9.00<br>9.00<br>9.00<br>9.00<br>9.00<br>9.00<br>9.00<br>9.00<br>9.00<br>9.00<br>9.00<br>9.00<br>9.00<br>9.00<br>9.00<br>9.00<br>9.00<br>9.00<br>9.00<br>9.00<br>9.00<br>9.00<br>9.00<br>9.00<br>9.00<br>9.00<br>9.00<br>9.00<br>9.00<br>9.00<br>9.00<br>9.00<br>9.00<br>9.00<br>9.00<br>9.00<br>9.00<br>9.00<br>9.00<br>9.00<br>9.00<br>9.00<br>9.00<br>9.00<br>9.00<br>9.00<br>9.00<br>9.00<br>9.00<br>9.00<br>9.00<br>9.00<br>9.00<br>9.00<br>9.00<br>9.00<br>9.00<br>9.00<br>9.00<br>9.00<br>9.00<br>9.00<br>9.00<br>9.00<br>9.00<br>9.00<br>9.00<br>9.00<br>9.00<br>9.00<br>9.00<br>9.00<br>9.00<br>9.00<br>9.00<br>9.00<br>9.00<br>9.000<br>9.000<br>9.000<br>9.000<br>9.000<br>9.000<br>9.000<br>9.000<br>9.   |                         | 63.50<br>                                                 | ere ere |
|------------------------------------------------------------------------------------------------------------------------------------------------------------------------------------------------------------------------------------------------------------------------------------------------------------------------------------------------------------------------------------------------------------------------------------------------------------------------------------------------------------------------------------------------------------------------------------------------------------------------------------------------------------------------------------------------------------------------------------------------------------------------------------------------------------------------------------------------------------------------------------------------------------------------------------------------------------------------------------------------------------------------------------------------------------------------------------------------------------------------------------------------------------------------------------------------------------------------------------------------------------------------------------------------------------------------------------------------------------------------------------------------------------------------------------------------------------------------------------------------------------------------------------------------------------------------------------------------------------------------------------------------------------------------------------------------------------------------------------------------------------------------------------------------------------------------------------------------------------------------------------------------------------------------------------------------------------------------------------------------------------------------------------------------------------------------------------------------------------------------------------------------------------------------------------------------------------------------------------------------------------------------------------------------------------------------------------------------------------------------------------------------------------------------------------------------------------------------------------------------------------------------------------------------------------------------------------------------------|----------------------------------------------------------------------------|----------------------------------------------------------------------------------------------------------------------------------------------------------------------------------------------------------------------------------------------------------------------------------------------------------------------------------------------------------------------------------------------------------------------------------------------------------------------------------------------------------------------------------------------------------------------------------------------------------------------------------------------------------------------------------------------------------------------------------------------------------------------------------------------------------------------------------------------------------------------------------------------------------------------------------------------------------------------------------------------------------------------------------------------------------------------------------------------------------------------------------------------------------------------------------------------------------------------------------------------------------------------------------------------------------------------------------------------------------------------------------------------------------------------------------------------------------------------------------------------------------------------------------------------------------------------------------------------------------------------------------------------------------------------------------------------------------------------------------------------------------------------------------------------------------------------------------------------------------------------------------------------------------------------------------------------------------------------------------------------------------------------------------------------------------------------------------------------------------------------------------------------------------------------------------------------------------------------------------------------------------------------------------------------------------------------------------------------------------------------------------------------------------------------------------------------------------------------------------------------------------------------------------------------------------------------------------------------------------------------------------------------------------------------------------------------------------------------------------------------------------------------------------------------------------------------------------------|-------------------------|-----------------------------------------------------------|---------|
|                                                                                                                                                                                                                                                                                                                                                                                                                                                                                                                                                                                                                                                                                                                                                                                                                                                                                                                                                                                                                                                                                                                                                                                                                                                                                                                                                                                                                                                                                                                                                                                                                                                                                                                                                                                                                                                                                                                                                                                                                                                                                                                                                                                                                                                                                                                                                                                                                                                                                                                                                                                                      |                                                                            | 11W1 Male/Female                                                                                                                                                                                                                                                                                                                                                                                                                                                                                                                                                                                                                                                                                                                                                                                                                                                                                                                                                                                                                                                                                                                                                                                                                                                                                                                                                                                                                                                                                                                                                                                                                                                                                                                                                                                                                                                                                                                                                                                                                                                                                                                                                                                                                                                                                                                                                                                                                                                                                                                                                                                                                                                                                                                                                                                                                       | 27W2 Male/Femal         | e                                                         |         |
| 2 8                                                                                                                                                                                                                                                                                                                                                                                                                                                                                                                                                                                                                                                                                                                                                                                                                                                                                                                                                                                                                                                                                                                                                                                                                                                                                                                                                                                                                                                                                                                                                                                                                                                                                                                                                                                                                                                                                                                                                                                                                                                                                                                                                                                                                                                                                                                                                                                                                                                                                                                                                                                                  | W8 Female<br>31.75 $22.83$ $22.97$ $4$ $4$ $4$ $4$ $4$ $4$ $4$ $4$ $4$ $4$ | 33.30<br>16.65<br>9.70<br>9.70<br>9.70<br>9.70<br>9.70<br>9.70<br>9.70<br>9.70<br>9.70<br>9.70<br>9.70<br>9.70<br>9.70<br>9.70<br>9.70<br>9.70<br>9.70<br>9.70<br>9.70<br>9.70<br>9.70<br>9.70<br>9.70<br>9.70<br>9.70<br>9.70<br>9.70<br>9.70<br>9.70<br>9.70<br>9.70<br>9.70<br>9.70<br>9.70<br>9.70<br>9.70<br>9.70<br>9.70<br>9.70<br>9.70<br>9.70<br>9.70<br>9.70<br>9.70<br>9.70<br>9.70<br>9.70<br>9.70<br>9.70<br>9.70<br>9.70<br>9.70<br>9.70<br>9.70<br>9.70<br>9.70<br>9.70<br>9.70<br>9.70<br>9.70<br>9.70<br>9.70<br>9.70<br>9.70<br>9.70<br>9.70<br>9.70<br>9.70<br>9.70<br>9.70<br>9.70<br>9.70<br>9.70<br>9.70<br>9.70<br>9.70<br>9.70<br>9.70<br>9.70<br>9.70<br>9.70<br>9.70<br>9.70<br>9.70<br>9.70<br>9.70<br>9.70<br>9.70<br>9.70<br>9.70<br>9.70<br>9.70<br>9.70<br>9.70<br>9.70<br>9.70<br>9.70<br>9.70<br>9.70<br>9.70<br>9.70<br>9.70<br>9.70<br>9.70<br>9.70<br>9.70<br>9.70<br>9.70<br>9.70<br>9.70<br>9.70<br>9.70<br>9.70<br>9.70<br>9.70<br>9.70<br>9.70<br>9.70<br>9.70<br>9.70<br>9.70<br>9.70<br>9.70<br>9.70<br>9.70<br>9.70<br>9.70<br>9.70<br>9.70<br>9.70<br>9.70<br>9.70<br>9.70<br>9.70<br>9.70<br>9.70<br>9.70<br>9.70<br>9.70<br>9.70<br>9.70<br>9.70<br>9.70<br>9.70<br>9.70<br>9.70<br>9.70<br>9.70<br>9.70<br>9.70<br>9.70<br>9.70<br>9.70<br>9.70<br>9.70<br>9.70<br>9.70<br>9.70<br>9.70<br>9.70<br>9.70<br>9.70<br>9.70<br>9.70<br>9.70<br>9.70<br>9.70<br>9.70<br>9.70<br>9.70<br>9.70<br>9.70<br>9.70<br>9.70<br>9.70<br>9.70<br>9.70<br>9.70<br>9.70<br>9.70<br>9.70<br>9.70<br>9.70<br>9.70<br>9.70<br>9.70<br>9.70<br>9.70<br>9.70<br>9.70<br>9.70<br>9.70<br>9.70<br>9.70<br>9.70<br>9.70<br>9.70<br>9.70<br>9.70<br>9.70<br>9.70<br>9.70<br>9.70<br>9.70<br>9.70<br>9.70<br>9.70<br>9.70<br>9.70<br>9.70<br>9.70<br>9.70<br>9.70<br>9.70<br>9.70<br>9.70<br>9.70<br>9.70<br>9.70<br>9.70<br>9.70<br>9.70<br>9.70<br>9.70<br>9.70<br>9.70<br>9.70<br>9.70<br>9.70<br>9.70<br>9.70<br>9.70<br>9.70<br>9.70<br>9.70<br>9.70<br>9.70<br>9.70<br>9.70<br>9.70<br>9.70<br>9.70<br>9.70<br>9.70<br>9.70<br>9.70<br>9.70<br>9.70<br>9.70<br>9.70<br>9.70<br>9.70<br>9.70<br>9.70<br>9.70<br>9.70<br>9.70<br>9.70<br>9.70<br>9.70<br>9.70<br>9.70<br>9.70<br>9.70<br>9.70<br>9.70<br>9.70<br>9.70<br>9.70<br>9.70<br>9.70<br>9.70<br>9.70<br>9.70<br>9.70<br>9.70<br>9.70<br>9.70<br>9.70<br>9.70<br>9.70<br>9.70<br>9.70<br>9.70<br>9.70<br>9.70<br>9.70<br>9.70<br>9.70<br>9.70<br>9.70<br>9.70<br>9.70<br>9.70<br>9.70<br>9.70<br>9.70<br>9.70<br>9.70<br>9.70<br>9.70<br>9.70<br>9.70<br>9.70<br>9.70<br>9.70<br>9.70<br>9.70<br>9.70<br>9.70<br>9.70<br>9.70<br>9.70<br>9.70<br>9.70<br>9.70<br>9.70<br>9.70<br>9.70<br>9.70<br>9.70<br>9.70<br>9.70<br>9.70<br>9.70<br>9.70<br>9.70<br>9.70<br>9.70<br>9.70<br>9.70<br>9.70<br>9.70<br>9.70<br>9.70<br>9.70<br>9.70<br>9.70<br>9.70 |                         | e3.50<br>31.75<br>+++++++<br>++++++++++++++++++++++++++++ |         |
|                                                                                                                                                                                                                                                                                                                                                                                                                                                                                                                                                                                                                                                                                                                                                                                                                                                                                                                                                                                                                                                                                                                                                                                                                                                                                                                                                                                                                                                                                                                                                                                                                                                                                                                                                                                                                                                                                                                                                                                                                                                                                                                                                                                                                                                                                                                                                                                                                                                                                                                                                                                                      |                                                                            | 17W2 Male/Female                                                                                                                                                                                                                                                                                                                                                                                                                                                                                                                                                                                                                                                                                                                                                                                                                                                                                                                                                                                                                                                                                                                                                                                                                                                                                                                                                                                                                                                                                                                                                                                                                                                                                                                                                                                                                                                                                                                                                                                                                                                                                                                                                                                                                                                                                                                                                                                                                                                                                                                                                                                                                                                                                                                                                                                                                       | 21W1 Male/Femal         | e                                                         |         |
| CURRENT RATING / (<br>10A / 2.2<br>20A / 3.3<br>30A / 3.7<br>40A / 4.2                                                                                                                                                                                                                                                                                                                                                                                                                                                                                                                                                                                                                                                                                                                                                                                                                                                                                                                                                                                                                                                                                                                                                                                                                                                                                                                                                                                                                                                                                                                                                                                                                                                                                                                                                                                                                                                                                                                                                                                                                                                                                                                                                                                                                                                                                                                                                                                                                                                                                                                               | <i>Φ</i> Α                                                                 | 47.05<br>23.53<br>                                                                                                                                                                                                                                                                                                                                                                                                                                                                                                                                                                                                                                                                                                                                                                                                                                                                                                                                                                                                                                                                                                                                                                                                                                                                                                                                                                                                                                                                                                                                                                                                                                                                                                                                                                                                                                                                                                                                                                                                                                                                                                                                                                                                                                                                                                                                                                                                                                                                                                                                                                                                                                                                                                                                                                                                                     |                         |                                                           | æ       |
|                                                                                                                                                                                                                                                                                                                                                                                                                                                                                                                                                                                                                                                                                                                                                                                                                                                                                                                                                                                                                                                                                                                                                                                                                                                                                                                                                                                                                                                                                                                                                                                                                                                                                                                                                                                                                                                                                                                                                                                                                                                                                                                                                                                                                                                                                                                                                                                                                                                                                                                                                                                                      |                                                                            |                                                                                                                                                                                                                                                                                                                                                                                                                                                                                                                                                                                                                                                                                                                                                                                                                                                                                                                                                                                                                                                                                                                                                                                                                                                                                                                                                                                                                                                                                                                                                                                                                                                                                                                                                                                                                                                                                                                                                                                                                                                                                                                                                                                                                                                                                                                                                                                                                                                                                                                                                                                                                                                                                                                                                                                                                                        | SW REFERENCE NO.: 628 C | COMBO ASSEMBLY                                            |         |
|                                                                                                                                                                                                                                                                                                                                                                                                                                                                                                                                                                                                                                                                                                                                                                                                                                                                                                                                                                                                                                                                                                                                                                                                                                                                                                                                                                                                                                                                                                                                                                                                                                                                                                                                                                                                                                                                                                                                                                                                                                                                                                                                                                                                                                                                                                                                                                                                                                                                                                                                                                                                      | COMBIN                                                                     | ATION D-SUB                                                                                                                                                                                                                                                                                                                                                                                                                                                                                                                                                                                                                                                                                                                                                                                                                                                                                                                                                                                                                                                                                                                                                                                                                                                                                                                                                                                                                                                                                                                                                                                                                                                                                                                                                                                                                                                                                                                                                                                                                                                                                                                                                                                                                                                                                                                                                                                                                                                                                                                                                                                                                                                                                                                                                                                                                            | DRAWN: C.B              | DATE: JAN. 01/20                                          | 019     |
|                                                                                                                                                                                                                                                                                                                                                                                                                                                                                                                                                                                                                                                                                                                                                                                                                                                                                                                                                                                                                                                                                                                                                                                                                                                                                                                                                                                                                                                                                                                                                                                                                                                                                                                                                                                                                                                                                                                                                                                                                                                                                                                                                                                                                                                                                                                                                                                                                                                                                                                                                                                                      |                                                                            |                                                                                                                                                                                                                                                                                                                                                                                                                                                                                                                                                                                                                                                                                                                                                                                                                                                                                                                                                                                                                                                                                                                                                                                                                                                                                                                                                                                                                                                                                                                                                                                                                                                                                                                                                                                                                                                                                                                                                                                                                                                                                                                                                                                                                                                                                                                                                                                                                                                                                                                                                                                                                                                                                                                                                                                                                                        | CHECKED:                | DATE:                                                     |         |
| THIS SERIES FULLY CONFORMS TO                                                                                                                                                                                                                                                                                                                                                                                                                                                                                                                                                                                                                                                                                                                                                                                                                                                                                                                                                                                                                                                                                                                                                                                                                                                                                                                                                                                                                                                                                                                                                                                                                                                                                                                                                                                                                                                                                                                                                                                                                                                                                                                                                                                                                                                                                                                                                                                                                                                                                                                                                                        |                                                                            | ARE THE PROPERTY OF EDAG ING., AND                                                                                                                                                                                                                                                                                                                                                                                                                                                                                                                                                                                                                                                                                                                                                                                                                                                                                                                                                                                                                                                                                                                                                                                                                                                                                                                                                                                                                                                                                                                                                                                                                                                                                                                                                                                                                                                                                                                                                                                                                                                                                                                                                                                                                                                                                                                                                                                                                                                                                                                                                                                                                                                                                                                                                                                                     | SCALE: N.T.S            | SHEET 3 OF                                                | 4       |
| THE EUROPEAN UNION DIRECTIVES<br>2011/65/EU FOR RoHS COMPLIANCY.                                                                                                                                                                                                                                                                                                                                                                                                                                                                                                                                                                                                                                                                                                                                                                                                                                                                                                                                                                                                                                                                                                                                                                                                                                                                                                                                                                                                                                                                                                                                                                                                                                                                                                                                                                                                                                                                                                                                                                                                                                                                                                                                                                                                                                                                                                                                                                                                                                                                                                                                     |                                                                            | A OR USED AS THE BASIS FOR THE                                                                                                                                                                                                                                                                                                                                                                                                                                                                                                                                                                                                                                                                                                                                                                                                                                                                                                                                                                                                                                                                                                                                                                                                                                                                                                                                                                                                                                                                                                                                                                                                                                                                                                                                                                                                                                                                                                                                                                                                                                                                                                                                                                                                                                                                                                                                                                                                                                                                                                                                                                                                                                                                                                                                                                                                         | DRAWING NUMBER: 628-2W2 | -222-1N2                                                  | ISSUE   |
|                                                                                                                                                                                                                                                                                                                                                                                                                                                                                                                                                                                                                                                                                                                                                                                                                                                                                                                                                                                                                                                                                                                                                                                                                                                                                                                                                                                                                                                                                                                                                                                                                                                                                                                                                                                                                                                                                                                                                                                                                                                                                                                                                                                                                                                                                                                                                                                                                                                                                                                                                                                                      | YOUR CONNECTION TO QUALITY & SE                                            | MANUFACTURE OR SALE OF APPARATUS                                                                                                                                                                                                                                                                                                                                                                                                                                                                                                                                                                                                                                                                                                                                                                                                                                                                                                                                                                                                                                                                                                                                                                                                                                                                                                                                                                                                                                                                                                                                                                                                                                                                                                                                                                                                                                                                                                                                                                                                                                                                                                                                                                                                                                                                                                                                                                                                                                                                                                                                                                                                                                                                                                                                                                                                       | PART NUMBER: 628-2W2    | -222-1N2                                                  | 1       |