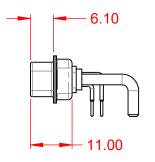

.XX ±0.13 .XXX ±0.05

| Å |
|---|
|---|

NOTES:

MATERIAL: HOUSING: SHELL: CONTACT:

THERMOPLASTIC POLYESTER, UL94V-0 STEEL, TIN PLATED COPPER ALLOY, 30µ" GOLD PLATED

20A (CURRENT) POWER/CO-AX CONTACT RATING: (IF PRESENT) SIGNAL CONTACT CURRENT RATING: 5A PER CONTACT SIGNAL CONTACT RESISTANCE:  $10m\Omega$  MAX. **INSULATOR RESISTANCE:** 5000MΩ min. DIELECTRIC

WITHSTANDING VOLTAGE:

**OPERATING TEMPERATURE:** 

-55°C ~ 125°C

1000V AC rms

|              |                                                                                |                                                                                                                                       | SW REFERENCE NO.: 629 COMBO ASSEMBLY |                  |       |
|--------------|--------------------------------------------------------------------------------|---------------------------------------------------------------------------------------------------------------------------------------|--------------------------------------|------------------|-------|
|              |                                                                                |                                                                                                                                       | DRAWN: C.B                           | DATE: JAN. 01/20 | 19    |
|              |                                                                                |                                                                                                                                       | CHECKED:                             | DATE:            |       |
| то           | EDAC INC                                                                       | THESE DRAWINGS AND SPECIFICATIONS<br>ARE THE PROPERTY OF EDAC INCAND                                                                  | SCALE: (IN C.A.D. 1:1)               | SHEET 1 OF       | 2     |
| IVES<br>NCY. | EDAC INC<br>TORONTO, ONTARIO<br>CANADA<br>YOUR CONNECTION TO QUALITY & SERVICE | SHALL NOT BE REPRODUCED, OR COPIED<br>OR USED AS THE BASIS FOR THE<br>MANUFACTURE OR SALE OF APPARATUS<br>WITHOUT WRITTEN PERMISSION. | DRAWING NUMBER: 629-17W5650-2T1      |                  | ISSUE |
|              |                                                                                |                                                                                                                                       | PART NUMBER: 629-17W                 | 5650-2T1         | 1     |