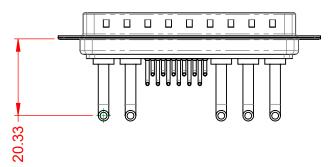

.XX ±0.13 .XXX ±0.05

| Å |
|---|
|---|

NOTES:

MATERIAL: HOUSING: SHELL: CONTACT:

THERMOPLASTIC POLYESTER, UL94V-0 STEEL, TIN PLATED COPPER ALLOY, 30µ" GOLD PLATED

20A (CURRENT) POWER/CO-AX CONTACT RATING: (IF PRESENT) SIGNAL CONTACT CURRENT RATING: 5A PER CONTACT SIGNAL CONTACT RESISTANCE:  $10m\Omega$  MAX. **INSULATOR RESISTANCE:** 5000MΩ min. DIELECTRIC

WITHSTANDING VOLTAGE:

**OPERATING TEMPERATURE:** 

-55°C ~ 125°C

1000V AC rms

|              |                                                                                |                                                                                                                                       | SW REFERENCE NO.: 629 COMBO ASSEMBLY |                  |       |
|--------------|--------------------------------------------------------------------------------|---------------------------------------------------------------------------------------------------------------------------------------|--------------------------------------|------------------|-------|
|              |                                                                                |                                                                                                                                       | DRAWN: C.B                           | DATE: JAN. 01/20 | 19    |
|              |                                                                                |                                                                                                                                       | CHECKED:                             | DATE:            |       |
| то           | EDAC INC                                                                       | THESE DRAWINGS AND SPECIFICATIONS<br>ARE THE PROPERTY OF EDAC INCAND                                                                  | SCALE: (IN C.A.D. 1:1)               | SHEET 1 OF       | 2     |
| IVES<br>NCY. | EDAC INC<br>TORONTO, ONTARIO<br>CANADA<br>YOUR CONNECTION TO QUALITY & SERVICE | SHALL NOT BE REPRODUCED, OR COPIED<br>OR USED AS THE BASIS FOR THE<br>MANUFACTURE OR SALE OF APPARATUS<br>WITHOUT WRITTEN PERMISSION. | DRAWING NUMBER: 629-17W5650-2T1      |                  | ISSUE |
|              |                                                                                |                                                                                                                                       | PART NUMBER: 629-17W                 | 5650-2T1         | 1     |