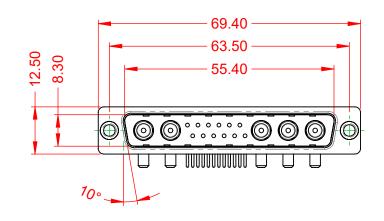

.XX ±0.13 .XXX ±0.05

| Å |
|---|
|---|

NOTES:

MATERIAL: HOUSING: SHELL: CONTACT:

THERMOPLASTIC POLYESTER, UL94V-0 STEEL, TIN PLATED COPPER ALLOY, 30µ" GOLD PLATED

20A (CURRENT) POWER/CO-AX CONTACT RATING: (IF PRESENT) SIGNAL CONTACT CURRENT RATING: 5A PER CONTACT SIGNAL CONTACT RESISTANCE:  $10m\Omega$  MAX. **INSULATOR RESISTANCE:** 5000MΩ min. DIELECTRIC

WITHSTANDING VOLTAGE:

**OPERATING TEMPERATURE:** 

-55°C ~ 125°C

1000V AC rms

|              |                                                                                |                                                                                                                                       | SW REFERENCE NO.: 629 COMBO ASSEMBLY |                  |       |
|--------------|--------------------------------------------------------------------------------|---------------------------------------------------------------------------------------------------------------------------------------|--------------------------------------|------------------|-------|
|              |                                                                                |                                                                                                                                       | DRAWN: C.B                           | DATE: JAN. 01/20 | 19    |
|              |                                                                                |                                                                                                                                       | CHECKED:                             | DATE:            |       |
| то           | EDAC INC                                                                       | THESE DRAWINGS AND SPECIFICATIONS<br>ARE THE PROPERTY OF EDAC INCAND                                                                  | SCALE: (IN C.A.D. 1:1)               | SHEET 1 OF       | 2     |
| IVES<br>NCY. | EDAC INC<br>TORONTO, ONTARIO<br>CANADA<br>YOUR CONNECTION TO QUALITY & SERVICE | SHALL NOT BE REPRODUCED, OR COPIED<br>OR USED AS THE BASIS FOR THE<br>MANUFACTURE OR SALE OF APPARATUS<br>WITHOUT WRITTEN PERMISSION. | DRAWING NUMBER: 629-17W5650-2T1      |                  | ISSUE |
|              |                                                                                |                                                                                                                                       | PART NUMBER: 629-17W                 | 5650-2T1         | 1     |