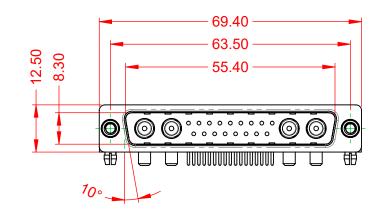

NOTES:

MATERIAL: HOUSING: SHELL: CONTACT:

WITHSTANDING VOLTAGE:

THERMOPLASTIC POLYESTER, UL94V-0 STEEL, TIN PLATED COPPER ALLOY, GOLD FLASH PLATED

OPERATING TEMPERATURE: $-55^{\circ}C \sim 125^{\circ}C$ POWER/CO-AX CONTACT RATING:30A (CURRENT)(IF PRESENT)SIGNAL CONTACT CURRENT RATING:5A PER CONTACTSIGNAL CONTACT RESISTANCE: $10m\Omega$  MAX.INSULATOR RESISTANCE: $5000M\Omega$  min.DIELECTRIC $5000M\Omega$  min.

.XX ±0.13 .XXX ±0.05

1000V AC rms

|           |                                      |                                                                                                                                       | SW REFERENCE NO.: 629 COMBO ASSEMBLY |                  |       |
|-----------|--------------------------------------|---------------------------------------------------------------------------------------------------------------------------------------|--------------------------------------|------------------|-------|
|           | COMBINATION                          | COMBINATION D-SUB                                                                                                                     |                                      | DATE: JAN. 01/20 | 19    |
|           |                                      |                                                                                                                                       | CHECKED:                             | DATE:            |       |
| D         | EDAC INC                             | THESE DRAWINGS AND SPECIFICATIONS<br>ARE THE PROPERTY OF EDAC INC. AND                                                                | SCALE: (IN C.A.D. 1:1)               | SHEET 1 OF       | 2     |
| ES<br>SY. | YOUR CONNECTION TO QUALITY & SERVICE | SHALL NOT BE REPRODUCED, OR COPIED<br>OR USED AS THE BASIS FOR THE<br>MANUFACTURE OR SALE OF APPARATUS<br>WITHOUT WRITTEN PERMISSION. | DRAWING NUMBER: 629-21W4250-3TD      |                  | ISSUE |
|           |                                      |                                                                                                                                       | PART NUMBER: 629-21W                 | 4250-3TD         | 1     |