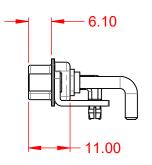

NOTES:

MATERIAL: HOUSING: SHELL: CONTACT:

WITHSTANDING VOLTAGE:

THERMOPLASTIC POLYESTER, UL94V-0 STEEL, TIN PLATED COPPER ALLOY, GOLD FLASH PLATED

OPERATING TEMPERATURE: $-55^{\circ}C \sim 125^{\circ}C$ POWER/CO-AX CONTACT RATING:30A (CURRENT)(IF PRESENT)SIGNAL CONTACT CURRENT RATING:5A PER CONTACTSIGNAL CONTACT RESISTANCE: $10m\Omega$  MAX.INSULATOR RESISTANCE: $5000M\Omega$  min.DIELECTRIC $5000M\Omega$  min.

.XX ±0.13 .XXX ±0.05

1000V AC rms

|           |                                      |                                                                                                                                       | SW REFERENCE NO.: 629 COMBO ASSEMBLY |                  |       |
|-----------|--------------------------------------|---------------------------------------------------------------------------------------------------------------------------------------|--------------------------------------|------------------|-------|
|           | COMBINATION                          | COMBINATION D-SUB                                                                                                                     |                                      | DATE: JAN. 01/20 | 19    |
|           |                                      |                                                                                                                                       | CHECKED:                             | DATE:            |       |
| D         | EDAC INC                             | THESE DRAWINGS AND SPECIFICATIONS<br>ARE THE PROPERTY OF EDAC INC. AND                                                                | SCALE: (IN C.A.D. 1:1)               | SHEET 1 OF       | 2     |
| ES<br>SY. | YOUR CONNECTION TO QUALITY & SERVICE | SHALL NOT BE REPRODUCED, OR COPIED<br>OR USED AS THE BASIS FOR THE<br>MANUFACTURE OR SALE OF APPARATUS<br>WITHOUT WRITTEN PERMISSION. | DRAWING NUMBER: 629-21W4250-3TD      |                  | ISSUE |
|           |                                      |                                                                                                                                       | PART NUMBER: 629-21W                 | 4250-3TD         | 1     |