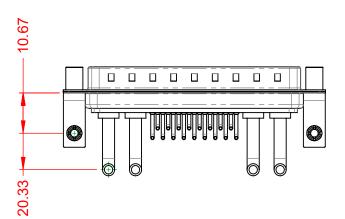

NOTES:

MATERIAL: HOUSING: SHELL: CONTACT:

WITHSTANDING VOLTAGE:

THERMOPLASTIC POLYESTER, UL94V-0 STEEL, TIN PLATED COPPER ALLOY, GOLD FLASH PLATED

OPERATING TEMPERATURE: $-55^{\circ}C \sim 125^{\circ}C$ POWER/CO-AX CONTACT RATING:30A (CURRENT)(IF PRESENT)SIGNAL CONTACT CURRENT RATING:5A PER CONTACTSIGNAL CONTACT RESISTANCE: $10m\Omega$  MAX.INSULATOR RESISTANCE: $5000M\Omega$  min.DIELECTRIC $5000M\Omega$  min.

.XX ±0.13 .XXX ±0.05

1000V AC rms

|           |                                      |                                                                                                                                       | SW REFERENCE NO.: 629 COMBO ASSEMBLY |                  |       |
|-----------|--------------------------------------|---------------------------------------------------------------------------------------------------------------------------------------|--------------------------------------|------------------|-------|
|           | COMBINATION                          | COMBINATION D-SUB                                                                                                                     |                                      | DATE: JAN. 01/20 | 19    |
|           |                                      |                                                                                                                                       | CHECKED:                             | DATE:            |       |
| D         | EDAC INC                             | THESE DRAWINGS AND SPECIFICATIONS<br>ARE THE PROPERTY OF EDAC INC. AND                                                                | SCALE: (IN C.A.D. 1:1)               | SHEET 1 OF       | 2     |
| ES<br>SY. | YOUR CONNECTION TO QUALITY & SERVICE | SHALL NOT BE REPRODUCED, OR COPIED<br>OR USED AS THE BASIS FOR THE<br>MANUFACTURE OR SALE OF APPARATUS<br>WITHOUT WRITTEN PERMISSION. | DRAWING NUMBER: 629-21W4250-3TD      |                  | ISSUE |
|           |                                      |                                                                                                                                       | PART NUMBER: 629-21W                 | 4250-3TD         | 1     |