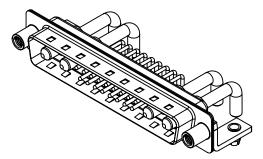

.XX ±0.13 .XXX ±0.05

1000V AC rms

|           |                                      |                                                                                                                                       | SW REFERENCE NO.: 629 COMBO ASSEMBLY |                  |       |
|-----------|--------------------------------------|---------------------------------------------------------------------------------------------------------------------------------------|--------------------------------------|------------------|-------|
|           | COMBINATION                          | COMBINATION D-SUB                                                                                                                     |                                      | DATE: JAN. 01/20 | 19    |
|           |                                      |                                                                                                                                       | CHECKED:                             | DATE:            |       |
| D         | EDAC INC                             | THESE DRAWINGS AND SPECIFICATIONS<br>ARE THE PROPERTY OF EDAC INC. AND                                                                | SCALE: (IN C.A.D. 1:1)               | SHEET 1 OF       | 2     |
| ES<br>SY. | YOUR CONNECTION TO QUALITY & SERVICE | SHALL NOT BE REPRODUCED, OR COPIED<br>OR USED AS THE BASIS FOR THE<br>MANUFACTURE OR SALE OF APPARATUS<br>WITHOUT WRITTEN PERMISSION. | DRAWING NUMBER: 629-21W4250-3TD      |                  | ISSUE |
|           |                                      |                                                                                                                                       | PART NUMBER: 629-21W                 | 4250-3TD         | 1     |