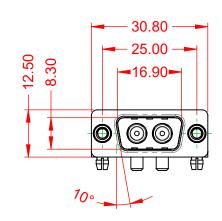

-55°C ~ 125°C

1000V AC rms

THERMOPLASTIC POLYESTER, UL94V-0

COPPER ALLOY, GOLD FLASH PLATED

STEEL, NICKEL PLATED

| ſ | COMBINATION D-SUB                    |                                                                                                                                       | SW REFERENCE NO.: 629 COMBO ASSEMBLY |                  |       |
|---|--------------------------------------|---------------------------------------------------------------------------------------------------------------------------------------|--------------------------------------|------------------|-------|
|   |                                      |                                                                                                                                       | DRAWN: C.B                           | DATE: JAN. 01/20 | 19    |
|   |                                      |                                                                                                                                       | CHECKED:                             | DATE:            |       |
| ſ |                                      | THESE DRAWINGS AND SPECIFICATIONS<br>ARE THE PROPERTY OF EDAC INC.,AND                                                                | SCALE: (IN C.A.D. 1:1)               | SHEET 1 OF       | 2     |
|   | YOUR CONNECTION TO QUALITY & SERVICE | SHALL NOT BE REPRODUCED, OR COPIED<br>OR USED AS THE BASIS FOR THE<br>MANUFACTURE OR SALE OF APPARATUS<br>WITHOUT WRITTEN PERMISSION. | DRAWING NUMBER: 629-2W2-             | -240-3ND         | ISSUE |
|   |                                      |                                                                                                                                       | PART NUMBER: 629-2W2-                | -240-3ND         | 1     |