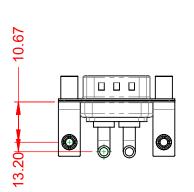

-55°C ~ 125°C

1000V AC rms

THERMOPLASTIC POLYESTER, UL94V-0

COPPER ALLOY, GOLD FLASH PLATED

STEEL, NICKEL PLATED

| ſ | COMBINATION D-SUB                    |                                                                                                                                       | SW REFERENCE NO.: 629 COMBO ASSEMBLY |                  |       |
|---|--------------------------------------|---------------------------------------------------------------------------------------------------------------------------------------|--------------------------------------|------------------|-------|
|   |                                      |                                                                                                                                       | DRAWN: C.B                           | DATE: JAN. 01/20 | 19    |
|   |                                      |                                                                                                                                       | CHECKED:                             | DATE:            |       |
| ſ |                                      | THESE DRAWINGS AND SPECIFICATIONS<br>ARE THE PROPERTY OF EDAC INC.,AND                                                                | SCALE: (IN C.A.D. 1:1)               | SHEET 1 OF       | 2     |
|   | YOUR CONNECTION TO QUALITY & SERVICE | SHALL NOT BE REPRODUCED, OR COPIED<br>OR USED AS THE BASIS FOR THE<br>MANUFACTURE OR SALE OF APPARATUS<br>WITHOUT WRITTEN PERMISSION. | DRAWING NUMBER: 629-2W2-             | -240-3ND         | ISSUE |
|   |                                      |                                                                                                                                       | PART NUMBER: 629-2W2-                | -240-3ND         | 1     |