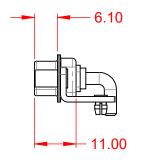

-55°C ~ 125°C

1000V AC rms

THERMOPLASTIC POLYESTER, UL94V-0

COPPER ALLOY, GOLD FLASH PLATED

STEEL, NICKEL PLATED

| ſ | COMBINATION D-SUB                    |                                                                                                                                       | SW REFERENCE NO.: 629 COMBO ASSEMBLY |                  |       |
|---|--------------------------------------|---------------------------------------------------------------------------------------------------------------------------------------|--------------------------------------|------------------|-------|
|   |                                      |                                                                                                                                       | DRAWN: C.B                           | DATE: JAN. 01/20 | 19    |
|   |                                      |                                                                                                                                       | CHECKED:                             | DATE:            |       |
| ſ |                                      | THESE DRAWINGS AND SPECIFICATIONS<br>ARE THE PROPERTY OF EDAC INC.,AND                                                                | SCALE: (IN C.A.D. 1:1)               | SHEET 1 OF       | 2     |
|   | YOUR CONNECTION TO QUALITY & SERVICE | SHALL NOT BE REPRODUCED, OR COPIED<br>OR USED AS THE BASIS FOR THE<br>MANUFACTURE OR SALE OF APPARATUS<br>WITHOUT WRITTEN PERMISSION. | DRAWING NUMBER: 629-2W2-             | -240-3ND         | ISSUE |
|   |                                      |                                                                                                                                       | PART NUMBER: 629-2W2-                | -240-3ND         | 1     |