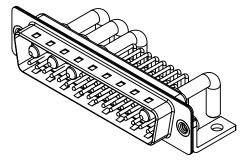

DIELECTRIC WITHSTANDING VOLTAGE:

.XX ±0.13 .XXX ±0.05

-55°C ~ 125°C

1000V AC rms

|              | COMBINATION D-SUB |                                                                                                                                       | SW REFERENCE NO.: 629 COMBO ASSEMBLY |                   |       |
|--------------|-------------------|---------------------------------------------------------------------------------------------------------------------------------------|--------------------------------------|-------------------|-------|
|              |                   |                                                                                                                                       | DRAWN: C.B                           | DATE: JAN. 01/201 | 9     |
|              |                   |                                                                                                                                       | CHECKED:                             | DATE:             |       |
| то           | EDAC INC          | THESE DRAWINGS AND SPECIFICATIONS<br>ARE THE PROPERTY OF EDAC INC. AND                                                                | SCALE: (IN C.A.D. 1:1)               | SHEET 1 OF        | 2     |
| VES NCY. YOU |                   | SHALL NOT BE REPRODUCED, OR COPIED<br>OR USED AS THE BASIS FOR THE<br>MANUFACTURE OR SALE OF APPARATUS<br>WITHOUT WRITTEN PERMISSION. | DRAWING NUMBER: 629-36W4250-4TC      |                   | ISSUE |
|              |                   |                                                                                                                                       | PART NUMBER: 629-36W                 | 4250-4TC          | 1     |