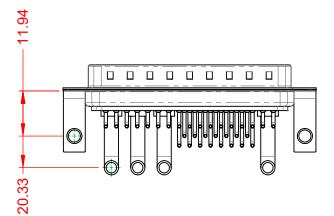

DIELECTRIC WITHSTANDING VOLTAGE:

.XX ±0.13 .XXX ±0.05

-55°C ~ 125°C

1000V AC rms

|              | COMBINATION D-SUB |                                                                                                                                       | SW REFERENCE NO.: 629 COMBO ASSEMBLY |                   |       |
|--------------|-------------------|---------------------------------------------------------------------------------------------------------------------------------------|--------------------------------------|-------------------|-------|
|              |                   |                                                                                                                                       | DRAWN: C.B                           | DATE: JAN. 01/201 | 9     |
|              |                   |                                                                                                                                       | CHECKED:                             | DATE:             |       |
| то           | EDAC INC          | THESE DRAWINGS AND SPECIFICATIONS<br>ARE THE PROPERTY OF EDAC INC. AND                                                                | SCALE: (IN C.A.D. 1:1)               | SHEET 1 OF        | 2     |
| VES NCY. YOU |                   | SHALL NOT BE REPRODUCED, OR COPIED<br>OR USED AS THE BASIS FOR THE<br>MANUFACTURE OR SALE OF APPARATUS<br>WITHOUT WRITTEN PERMISSION. | DRAWING NUMBER: 629-36W4250-4TC      |                   | ISSUE |
|              |                   |                                                                                                                                       | PART NUMBER: 629-36W                 | 4250-4TC          | 1     |