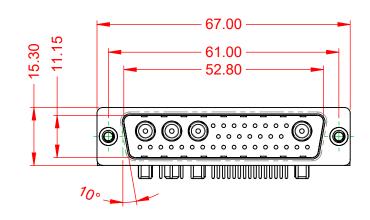

DIELECTRIC WITHSTANDING VOLTAGE:

.XX ±0.13 .XXX ±0.05

-55°C ~ 125°C

1000V AC rms

|              | COMBINATION D-SUB |                                                                                                                                       | SW REFERENCE NO.: 629 COMBO ASSEMBLY |                   |       |
|--------------|-------------------|---------------------------------------------------------------------------------------------------------------------------------------|--------------------------------------|-------------------|-------|
|              |                   |                                                                                                                                       | DRAWN: C.B                           | DATE: JAN. 01/201 | 9     |
|              |                   |                                                                                                                                       | CHECKED:                             | DATE:             |       |
| то           | EDAC INC          | THESE DRAWINGS AND SPECIFICATIONS<br>ARE THE PROPERTY OF EDAC INC. AND                                                                | SCALE: (IN C.A.D. 1:1)               | SHEET 1 OF        | 2     |
| VES NCY. YOU |                   | SHALL NOT BE REPRODUCED, OR COPIED<br>OR USED AS THE BASIS FOR THE<br>MANUFACTURE OR SALE OF APPARATUS<br>WITHOUT WRITTEN PERMISSION. | DRAWING NUMBER: 629-36W4250-4TC      |                   | ISSUE |
|              |                   |                                                                                                                                       | PART NUMBER: 629-36W                 | 4250-4TC          | 1     |