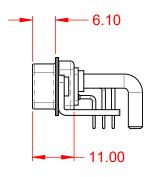

DIELECTRIC WITHSTANDING VOLTAGE:

.XX ±0.13 .XXX ±0.05

-55°C ~ 125°C

1000V AC rms

|              | COMBINATION D-SUB |                                                                                                                                       | SW REFERENCE NO.: 629 COMBO ASSEMBLY |                   |       |
|--------------|-------------------|---------------------------------------------------------------------------------------------------------------------------------------|--------------------------------------|-------------------|-------|
|              |                   |                                                                                                                                       | DRAWN: C.B                           | DATE: JAN. 01/201 | 9     |
|              |                   |                                                                                                                                       | CHECKED:                             | DATE:             |       |
| то           | EDAC INC          | THESE DRAWINGS AND SPECIFICATIONS<br>ARE THE PROPERTY OF EDAC INC. AND                                                                | SCALE: (IN C.A.D. 1:1)               | SHEET 1 OF        | 2     |
| VES NCY. YOU |                   | SHALL NOT BE REPRODUCED, OR COPIED<br>OR USED AS THE BASIS FOR THE<br>MANUFACTURE OR SALE OF APPARATUS<br>WITHOUT WRITTEN PERMISSION. | DRAWING NUMBER: 629-36W4250-4TC      |                   | ISSUE |
|              |                   |                                                                                                                                       | PART NUMBER: 629-36W                 | 4250-4TC          | 1     |