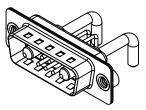

-55°C ~ 125°C

1000V AC rms

|                                        | COMBINATION D-SUB                                                                                                                          |                          | SW REFERENCE NO.: 629 COMBO ASSEMBLY |       |  |
|----------------------------------------|--------------------------------------------------------------------------------------------------------------------------------------------|--------------------------|--------------------------------------|-------|--|
| COMBINATION                            |                                                                                                                                            |                          | DATE: JAN. 01/20                     | 19    |  |
|                                        |                                                                                                                                            |                          | DATE:                                |       |  |
| EDAC INC<br>TORONTO, ONTARIO<br>CANADA | ARE THE PROPERTY OF EDAC INC.,AND<br>SHALL NOT BE REPRODUCED,OR COPIED<br>OR USED AS THE BASIS FOR THE<br>MANUFACTURE OR SALE OF APPARATUS | SCALE: (IN C.A.D. 1:1)   | SHEET 1 OF                           | 2     |  |
|                                        |                                                                                                                                            | DRAWING NUMBER: 629-7W2- | -250-2TA                             | ISSUE |  |
| YOUR CONNECTION TO QUALITY & SERVICE   |                                                                                                                                            | PART NUMBER: 629-7W2-    | -250-2TA                             | 1     |  |