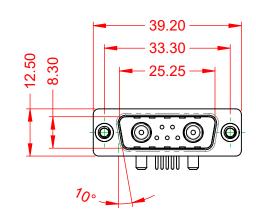

-55°C ~ 125°C

1000V AC rms

|                                        | COMBINATION D-SUB                                                                                                                          |                          | SW REFERENCE NO.: 629 COMBO ASSEMBLY |       |  |
|----------------------------------------|--------------------------------------------------------------------------------------------------------------------------------------------|--------------------------|--------------------------------------|-------|--|
| COMBINATION                            |                                                                                                                                            |                          | DATE: JAN. 01/20                     | 19    |  |
|                                        |                                                                                                                                            |                          | DATE:                                |       |  |
| EDAC INC<br>TORONTO, ONTARIO<br>CANADA | ARE THE PROPERTY OF EDAC INC.,AND<br>SHALL NOT BE REPRODUCED,OR COPIED<br>OR USED AS THE BASIS FOR THE<br>MANUFACTURE OR SALE OF APPARATUS | SCALE: (IN C.A.D. 1:1)   | SHEET 1 OF                           | 2     |  |
|                                        |                                                                                                                                            | DRAWING NUMBER: 629-7W2- | -250-2TA                             | ISSUE |  |
| YOUR CONNECTION TO QUALITY & SERVICE   |                                                                                                                                            | PART NUMBER: 629-7W2-    | -250-2TA                             | 1     |  |