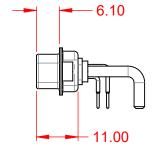

-55°C ~ 125°C

1000V AC rms

|                                        | COMBINATION D-SUB                                                                                                                          |                          | SW REFERENCE NO.: 629 COMBO ASSEMBLY |       |  |
|----------------------------------------|--------------------------------------------------------------------------------------------------------------------------------------------|--------------------------|--------------------------------------|-------|--|
| COMBINATION                            |                                                                                                                                            |                          | DATE: JAN. 01/20                     | 19    |  |
|                                        |                                                                                                                                            |                          | DATE:                                |       |  |
| EDAC INC<br>TORONTO, ONTARIO<br>CANADA | ARE THE PROPERTY OF EDAC INC.,AND<br>SHALL NOT BE REPRODUCED,OR COPIED<br>OR USED AS THE BASIS FOR THE<br>MANUFACTURE OR SALE OF APPARATUS | SCALE: (IN C.A.D. 1:1)   | SHEET 1 OF                           | 2     |  |
|                                        |                                                                                                                                            | DRAWING NUMBER: 629-7W2- | -250-2TA                             | ISSUE |  |
| YOUR CONNECTION TO QUALITY & SERVICE   |                                                                                                                                            | PART NUMBER: 629-7W2-    | -250-2TA                             | 1     |  |