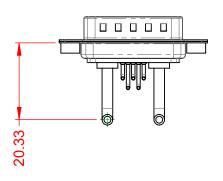

-55°C ~ 125°C

1000V AC rms

|                                        | COMBINATION D-SUB                                                                                                                          |                          | SW REFERENCE NO.: 629 COMBO ASSEMBLY |       |  |
|----------------------------------------|--------------------------------------------------------------------------------------------------------------------------------------------|--------------------------|--------------------------------------|-------|--|
| COMBINATION                            |                                                                                                                                            |                          | DATE: JAN. 01/20                     | 19    |  |
|                                        |                                                                                                                                            |                          | DATE:                                |       |  |
| EDAC INC<br>TORONTO, ONTARIO<br>CANADA | ARE THE PROPERTY OF EDAC INC.,AND<br>SHALL NOT BE REPRODUCED,OR COPIED<br>OR USED AS THE BASIS FOR THE<br>MANUFACTURE OR SALE OF APPARATUS | SCALE: (IN C.A.D. 1:1)   | SHEET 1 OF                           | 2     |  |
|                                        |                                                                                                                                            | DRAWING NUMBER: 629-7W2- | -250-2TA                             | ISSUE |  |
| YOUR CONNECTION TO QUALITY & SERVICE   |                                                                                                                                            | PART NUMBER: 629-7W2-    | -250-2TA                             | 1     |  |