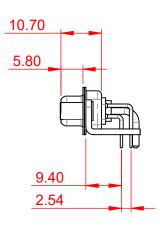

**INSULATOR RESISTANCE:** DIELECTRIC WITHSTANDING VOLTAGE:

.XX ±0.13

.XXX ±0.05

|                                                                                |                                                                                                                                                                                                                |                                 | SW REFERENCE NO.: 630 COMBO ASSEMBLY |       |  |
|--------------------------------------------------------------------------------|----------------------------------------------------------------------------------------------------------------------------------------------------------------------------------------------------------------|---------------------------------|--------------------------------------|-------|--|
| COMBINATION D-SUB                                                              |                                                                                                                                                                                                                | DRAWN: C.B                      | DATE: JAN. 01/20                     | 19    |  |
|                                                                                |                                                                                                                                                                                                                | CHECKED:                        | DATE:                                |       |  |
| EDAC INC<br>TORONTO, ONTARIO<br>CANADA<br>YOUR CONNECTION TO QUALITY & SERVICE | THESE DRAWINGS AND SPECIFICATIONS<br>ARE THE PROPERTY OF EDAC INC.,AND<br>SHALL NOT BE REPRODUCED,OR COPIED<br>OR USED AS THE BASIS FOR THE<br>MANUFACTURE OR SALE OF APPARATUS<br>WITHOUT WRITTEN PERMISSION. | SCALE: (IN C.A.D. 1:1)          | SHEET 1 OF                           | 2     |  |
|                                                                                |                                                                                                                                                                                                                | DRAWING NUMBER: 630-21W1240-1N6 |                                      | ISSUE |  |
|                                                                                |                                                                                                                                                                                                                | PART NUMBER: 630-21W            | 1240-1N6                             | 1     |  |