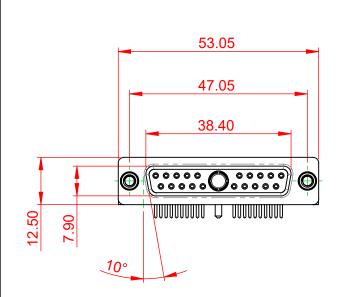

**INSULATOR RESISTANCE:** DIELECTRIC WITHSTANDING VOLTAGE:

.XX ±0.13

.XXX ±0.05

|                                                                                |                                                                                                                                                                                                                |                                 | SW REFERENCE NO.: 630 COMBO ASSEMBLY |       |  |
|--------------------------------------------------------------------------------|----------------------------------------------------------------------------------------------------------------------------------------------------------------------------------------------------------------|---------------------------------|--------------------------------------|-------|--|
| COMBINATION D-SUB                                                              |                                                                                                                                                                                                                | DRAWN: C.B                      | DATE: JAN. 01/20                     | 19    |  |
|                                                                                |                                                                                                                                                                                                                | CHECKED:                        | DATE:                                |       |  |
| EDAC INC<br>TORONTO, ONTARIO<br>CANADA<br>YOUR CONNECTION TO QUALITY & SERVICE | THESE DRAWINGS AND SPECIFICATIONS<br>ARE THE PROPERTY OF EDAC INC.,AND<br>SHALL NOT BE REPRODUCED,OR COPIED<br>OR USED AS THE BASIS FOR THE<br>MANUFACTURE OR SALE OF APPARATUS<br>WITHOUT WRITTEN PERMISSION. | SCALE: (IN C.A.D. 1:1)          | SHEET 1 OF                           | 2     |  |
|                                                                                |                                                                                                                                                                                                                | DRAWING NUMBER: 630-21W1240-1N6 |                                      | ISSUE |  |
|                                                                                |                                                                                                                                                                                                                | PART NUMBER: 630-21W            | 1240-1N6                             | 1     |  |