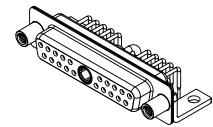

**INSULATOR RESISTANCE:** DIELECTRIC WITHSTANDING VOLTAGE:

.XX ±0.13

.XXX ±0.05

|                                                                                |                                                                                                                                                                                                                |                                 | SW REFERENCE NO.: 630 COMBO ASSEMBLY |       |  |
|--------------------------------------------------------------------------------|----------------------------------------------------------------------------------------------------------------------------------------------------------------------------------------------------------------|---------------------------------|--------------------------------------|-------|--|
| COMBINATION D-SUB                                                              |                                                                                                                                                                                                                | DRAWN: C.B                      | DATE: JAN. 01/20                     | 19    |  |
|                                                                                |                                                                                                                                                                                                                | CHECKED:                        | DATE:                                |       |  |
| EDAC INC<br>TORONTO, ONTARIO<br>CANADA<br>YOUR CONNECTION TO QUALITY & SERVICE | THESE DRAWINGS AND SPECIFICATIONS<br>ARE THE PROPERTY OF EDAC INC.,AND<br>SHALL NOT BE REPRODUCED,OR COPIED<br>OR USED AS THE BASIS FOR THE<br>MANUFACTURE OR SALE OF APPARATUS<br>WITHOUT WRITTEN PERMISSION. | SCALE: (IN C.A.D. 1:1)          | SHEET 1 OF                           | 2     |  |
|                                                                                |                                                                                                                                                                                                                | DRAWING NUMBER: 630-21W1240-1N6 |                                      | ISSUE |  |
|                                                                                |                                                                                                                                                                                                                | PART NUMBER: 630-21W            | 1240-1N6                             | 1     |  |