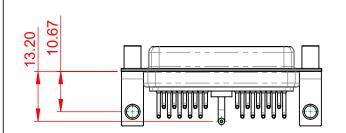

**INSULATOR RESISTANCE:** DIELECTRIC WITHSTANDING VOLTAGE:

.XX ±0.13

.XXX ±0.05

|                                                                                |                                                                                                                                                                                                                |                                 | SW REFERENCE NO.: 630 COMBO ASSEMBLY |       |  |
|--------------------------------------------------------------------------------|----------------------------------------------------------------------------------------------------------------------------------------------------------------------------------------------------------------|---------------------------------|--------------------------------------|-------|--|
| COMBINATION D-SUB                                                              |                                                                                                                                                                                                                | DRAWN: C.B                      | DATE: JAN. 01/20                     | 19    |  |
|                                                                                |                                                                                                                                                                                                                | CHECKED:                        | DATE:                                |       |  |
| EDAC INC<br>TORONTO, ONTARIO<br>CANADA<br>YOUR CONNECTION TO QUALITY & SERVICE | THESE DRAWINGS AND SPECIFICATIONS<br>ARE THE PROPERTY OF EDAC INC.,AND<br>SHALL NOT BE REPRODUCED,OR COPIED<br>OR USED AS THE BASIS FOR THE<br>MANUFACTURE OR SALE OF APPARATUS<br>WITHOUT WRITTEN PERMISSION. | SCALE: (IN C.A.D. 1:1)          | SHEET 1 OF                           | 2     |  |
|                                                                                |                                                                                                                                                                                                                | DRAWING NUMBER: 630-21W1240-1N6 |                                      | ISSUE |  |
|                                                                                |                                                                                                                                                                                                                | PART NUMBER: 630-21W            | 1240-1N6                             | 1     |  |