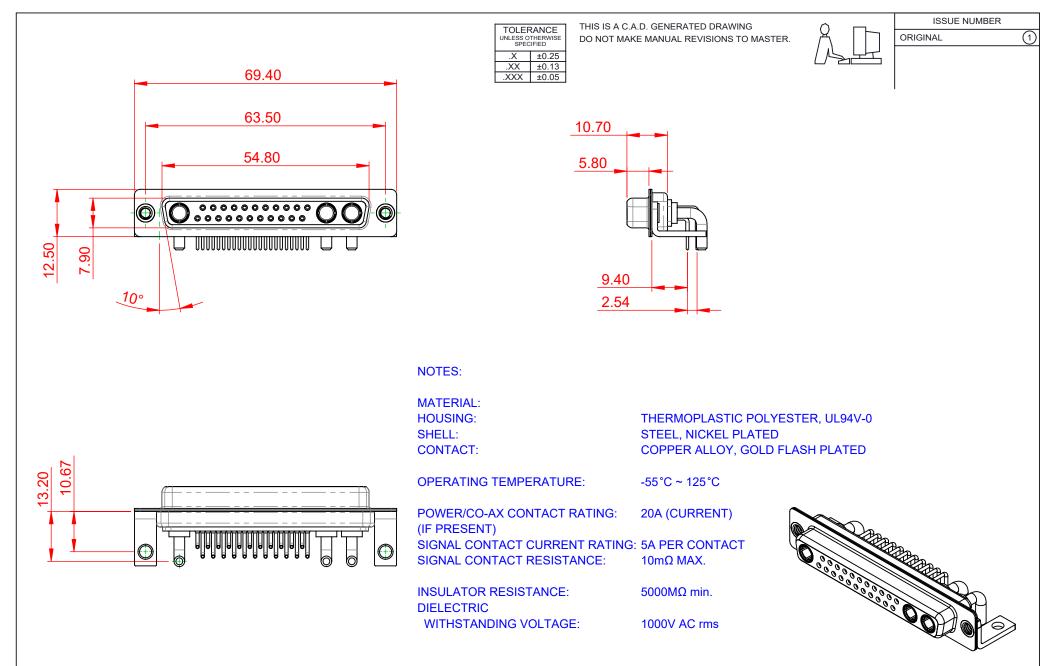

| ſ | COMBINATION D-SUB |                                                                                                                                       | SW REFERENCE NO.: 630 COMBO ASSEMBLY |                  |       |
|---|-------------------|---------------------------------------------------------------------------------------------------------------------------------------|--------------------------------------|------------------|-------|
|   |                   |                                                                                                                                       | DRAWN: C.B                           | DATE: JAN. 01/20 | 19    |
|   |                   |                                                                                                                                       | CHECKED:                             | DATE:            |       |
| ſ | EDAC INC          | THESE DRAWINGS AND SPECIFICATIONS<br>ARE THE PROPERTY OF EDAC INCAND                                                                  | SCALE: (IN C.A.D. 1:1)               | SHEET 1 OF       | 2     |
|   | CANADA            | SHALL NOT BE REPRODUCED, OR COPIED<br>OR USED AS THE BASIS FOR THE<br>MANUFACTURE OR SALE OF APPARATUS<br>WITHOUT WRITTEN PERMISSION. | DRAWING NUMBER: 630-25W3240-2NC      |                  | ISSUE |
|   |                   |                                                                                                                                       | PART NUMBER: 630-25W                 | 3240-2NC         | 1     |