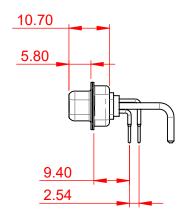

DRAWING NUMBER: 630-25W3250-1T1 ISSUE PART NUMBER: 630-25W3250-1T1

20.33

TOLERANCE UNLESS OTHERWISE SPECIFIED

.X ±0.25 .XX ±0.13 .XXX ±0.05

THIS IS A C.A.D. GENERATED DRAWING DO NOT MAKE MANUAL REVISIONS TO MASTER.