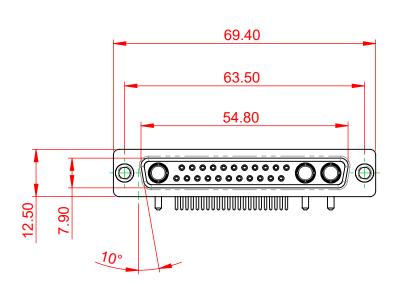

DRAWING NUMBER: 630-25W3250-1T1 ISSUE PART NUMBER: 630-25W3250-1T1

20.33

TOLERANCE UNLESS OTHERWISE SPECIFIED

.X ±0.25 .XX ±0.13 .XXX ±0.05

THIS IS A C.A.D. GENERATED DRAWING DO NOT MAKE MANUAL REVISIONS TO MASTER.