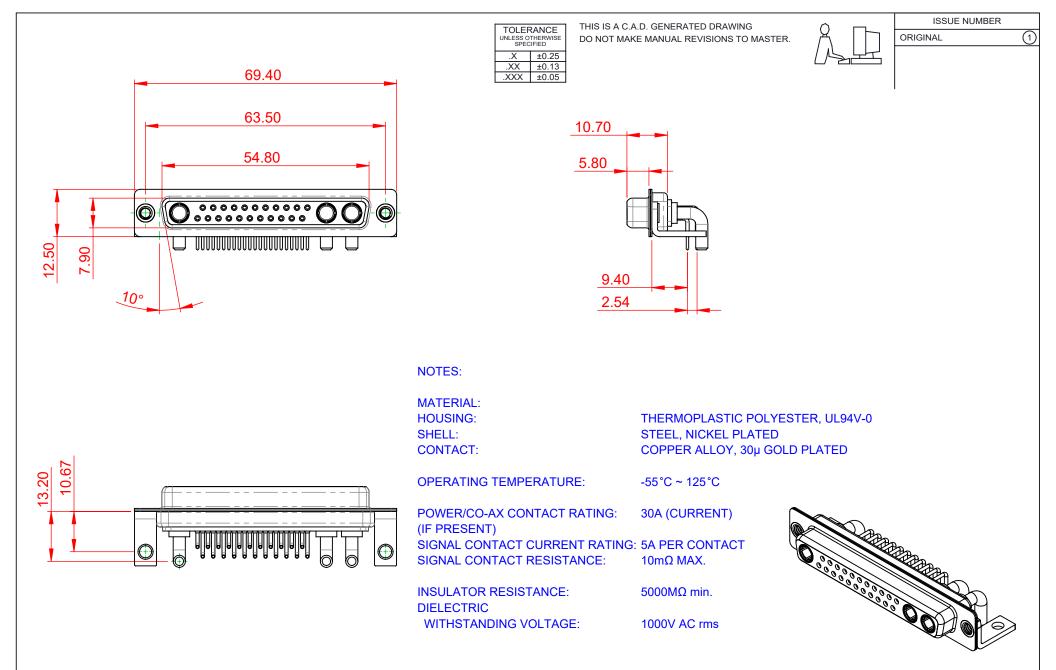

| COMBINATION D-SUB                                                              |                                                                                                                                                                                                                | SW REFERENCE NO.: 630 COMBO ASSEMBLY |                  |       |
|--------------------------------------------------------------------------------|----------------------------------------------------------------------------------------------------------------------------------------------------------------------------------------------------------------|--------------------------------------|------------------|-------|
|                                                                                |                                                                                                                                                                                                                | DRAWN: C.B                           | DATE: JAN. 01/20 | 19    |
|                                                                                |                                                                                                                                                                                                                | CHECKED:                             | DATE:            |       |
| EDAC INC<br>TORONTO, ONTARIO<br>CANADA<br>YOUR CONNECTION TO QUALITY & SERVICE | THESE DRAWINGS AND SPECIFICATIONS<br>ARE THE PROPERTY OF EDAC INC.,AND<br>SHALL NOT BE REPRODUCED,OR COPIED<br>OR USED AS THE BASIS FOR THE<br>MANUFACTURE OR SALE OF APPARATUS<br>WITHOUT WRITTEN PERMISSION. | SCALE: (IN C.A.D. 1:1)               | SHEET 1 OF       | 2     |
|                                                                                |                                                                                                                                                                                                                | DRAWING NUMBER: 630-25W3640-3NC      |                  | ISSUE |
|                                                                                |                                                                                                                                                                                                                | PART NUMBER: 630-25W                 | 3640-3NC         | 1     |