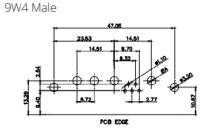

| SCALE: N.T.S                         | SHEET 3 OF       | 4     |  |
| S Y. YOUR CONNECTION TO | TORONTO, ONTARIO<br>CANADA           | SHALL NOT BE REPRODUCED, OR COPIED<br>OR USED AS THE BASIS FOR THE<br>MANUFACTURE OR SALE OF APPARATUS<br>WITHOUT WRITTEN PERMISSION. | DRAWING NUMBER: 630-7W2              | -650-4TC         | ISSUE |  |
|                         | YOUR CONNECTION TO QUALITY & SERVICE |                                                                                                                                       | PART NUMBER: 630-7W2                 | -650-4TC         | 1     |  |





17W2 Male/Female

















THIS IS A C.A.D. GENERATED DRAWING TOLERANCE UNLESS OTHERWISE SPECIFIED DO NOT MAKE MANUAL REVISIONS TO MASTER.















13W3 Male





25W3 Male





2.77

24.77

23.3

PCB EDGE

PCB EDGE

36W4 Female



13W6 Male





13W6 Female

.X ±0.25 .XX ±0.13 .XXX ±0.05

## 43W2 Female





COMPLIANT











20.7

13.72

PCB EDGE



31.75

21.9



|                                                                                                   |                            |                                                                                                                                                                                                                | SW REFERENCE NO.: 630 COMBO ASSEMBLY |            |       |
|---------------------------------------------------------------------------------------------------|----------------------------|------------------------------------