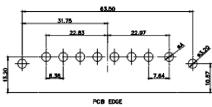

## 43W2 Female

COMPLIANT

20.7

13.72

PCB EDGE

31.75

21.9

|                                                                                                   |                            |                                                                                                                                                                                                                | SW REFERENCE NO.: 630 COMBO ASSEMBLY |            |       |
|---------------------------------------------------------------------------------------------------|----------------------------|----------------------------------------------------------------------------------------------------------------------------------------------------------------------------------------------------------------|--------------------------------------|------------|-------|
|                                                                                                   | COMBINATION                | DRAWN: C.B                                                                                                                                                                                                     | DATE: JAN. 01/201                    | 19         |       |
|                                                                                                   |                            |                                                                                                                                                                                                                | CHECKED:                             | DATE:      |       |
| THIS SERIES FULLY CONFORMS TO<br>THE EUROPEAN UNION DIRECTIVES<br>2011/65/EU FOR RoHS COMPLIANCY. | TORONTO, ONTARIO<br>CANADA | THESE DRAWINGS AND SPECIFICATIONS<br>ARE THE PROPERTY OF EDAC INC.,AND<br>SHALL NOT BE REPRODUCED,OR COPIED<br>OR USED AS THE BASIS FOR THE<br>MANUFACTURE OR SALE OF APPARATUS<br>WITHOUT WRITTEN PERMISSION. | SCALE: N.T.S                         | SHEET 4 OF | 4     |
|                                                                                                   |                            |                                                                                                                                                                                                                | DRAWING NUMBER: 630-7W2-             | 2-650-4TC  | ISSUE |
|                                                                                                   |                            |                                                                                                                                                                                                                | PART NUMBER: 630-7W2-                | 2-650-4TC  | 1     |