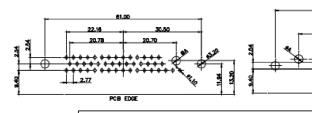

OR COPIED<br>OR USED AS THE BASIS FOR THE<br>MANUFACTURE OR SALE OF APPARATUS<br>WITHOUT WRITTEN PERMISSION. | DRAWING NUMBER: 630-7W2              | -650-4TC         | ISSUE |  |
|                         | YOUR CONNECTION TO QUALITY & SERVICE |                                                                                                                                       | PART NUMBER: 630-7W2                 | -650-4TC         | 1     |  |





17W2 Male/Female

















THIS IS A C.A.D. GENERATED DRAWING TOLERANCE UNLESS OTHERWISE SPECIFIED DO NOT MAKE MANUAL REVISIONS TO MASTER.















13W3 Male





25W3 Male





2.77

24.77

23.3

PCB EDGE

PCB EDGE

36W4 Female



13W6 Male





13W6 Female

.X ±0.25 .XX ±0.13 .XXX ±0.05

## 43W2 Female





COMPLIANT











20.7

13.72

PCB EDGE



31.75

21.9



|                                                                                                   |                            |                                                                                                                                                                                                                | SW REFERENCE NO.: 630 COMBO ASSEMBLY |            |       |
|---------------------------------------------------------------------------------------------------|----------------------------|----------------------------------------------------------------------------------------------------------------------------------------------------------------------------------------------------------------|-------------------