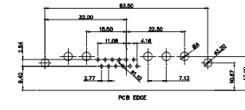

3W3 / 3WK3

5W1 Male/Female

7W2 Male/Female

11W1 Male/Female

5W5 Male

5W5 Female

PCB EDGE

PCB EDGE

8W8 Male

PCB EDGE

PCB EDGE

2.77

27W2 Male/Female

21W4 Male/Female

21W1 Male/Female

|                         | COMBINATION D-SUB                    |                                                                                                                                       | SW REFERENCE NO.: 630 COMBO ASSEMBLY |                  |       |  |
|-------------------------|--------------------------------------|---------------------------------------------------------------------------------------------------------------------------------------|--------------------------------------|------------------|-------|--|
|                         |                                      |                                                                                                                                       | DRAWN: C.B                           | DATE: JAN. 01/20 | 19    |  |
|                         |                                      |                                                                                                                                       | CHECKED:                             | DATE:            |       |  |
|                         | EDAC INC                             | THESE DRAWINGS AND SPECIFICATIONS<br>ARE THE PROPERTY OF EDAC INCAND                                                                  | SCALE: N.T.S                         | SHEET 3 OF       | 4     |  |
| S Y. YOUR CONNECTION TO | TORONTO, ONTARIO<br>CANADA           | SHALL NOT BE REPRODUCED, OR COPIED<br>OR USED AS THE BASIS FOR THE<br>MANUFACTURE OR SALE OF APPARATUS<br>WITHOUT WRITTEN PERMISSION. | DRAWING NUMBER: 630-7W2              | -650-4TC         | ISSUE |  |
|                         | YOUR CONNECTION TO QUALITY & SERVICE |                                                                                                                                       | PART NUMBER: 630-7W2                 | -650-4TC         | 1     |  |