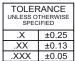

THIS IS A C.A.D. GENERATED DRAWING TOLERANCE UNLESS OTHERWISE SPECIFIED DO NOT MAKE MANUAL REVISIONS TO MASTER.

(1)

ORIGINAL

NOTES:

.X ±0.25 .XX ±0.13

.XXX ±0.05

MATERIAL: HOUSING: THERMOPLASTIC POLYESTER, UL94V-0 SHELL: STEEL, TIN PLATED CONTACT: COPPER ALLOY, 30µ GOLD PLATING

PCB EDGE

36W4 Female

13W6 Male

13W6 Female

.X ±0.25 .XX ±0.13 .XXX ±0.05