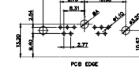

| EDAC INC                             | THESE DRAWINGS AND SPECIFICATIONS<br>ARE THE PROPERTY OF EDAC INCAND                                                                  | SCALE: N.T.S                         | SHEET 3 OF       | 4     |  |
| S Y. YOUR CONNECTION TO | TORONTO, ONTARIO<br>CANADA           | SHALL NOT BE REPRODUCED, OR COPIED<br>OR USED AS THE BASIS FOR THE<br>MANUFACTURE OR SALE OF APPARATUS<br>WITHOUT WRITTEN PERMISSION. | DRAWING NUMBER: 630-7W2              | -650-4TC         | ISSUE |  |
|                         | YOUR CONNECTION TO QUALITY & SERVICE |                                                                                                                                       | PART NUMBER: 630-7W2                 | -650-4TC         | 1     |  |





17W2 Male/Female

















THIS IS A C.A.D. GENERATED DRAWING TOLERANCE UNLESS OTHERWISE SPECIFIED DO NOT MAKE MANUAL REVISIONS TO MASTER.















13W3 Male





25W3 Male





2.77

24.77

23.3

PCB EDGE

PCB EDGE

36W4 Female



13W6 Male





13W6 Female

.X ±0.25 .XX ±0.13 .XXX ±0.05

## 43W2 Female





COMPLIANT











20.7

13.72

PCB EDGE



31.75

21.9



|                                                                                                   |                            |                                                                                                                                                                                                                | SW REFERENCE NO.: 630 COMBO ASSEMBLY |            |       |
|------------