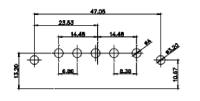

3W3 / 3WK3

5W1 Male/Female

7W2 Male/Female

11W1 Male/Female

5W5 Male

5W5 Female

PCB EDGE

PCB EDGE

8W8 Male

PCB EDGE

PCB EDGE

2.77

27W2 Male/Female

21W4 Male/Female

21W1 Male/Female

|                         | COMBINATION D-SUB                    |                                                                                                                                       | SW REFERENCE NO.: 630 COMBO ASSEMBLY |                  |       |  |
|-------------------------|--------------------------------------|---------------------------------------------------------------------------------------------------------------------------------------|--------------------------------------|------------------|-------|--|
|                         |                                      |                                                                                                                                       | DRAWN: C.B                           | DATE: JAN. 01/20 | 19    |  |
|                         |                                      |                                                                                                                                       | CHECKED:                             | DATE:            |       |  |
|                         | EDAC INC                             | THESE DRAWINGS AND SPECIFICATIONS<br>ARE THE PROPERTY OF EDAC INCAND                                                                  | SCALE: N.T.S                         | SHEET 3 OF       | 4     |  |
| S Y. YOUR CONNECTION TO | TORONTO, ONTARIO<br>CANADA           | SHALL NOT BE REPRODUCED, OR COPIED<br>OR USED AS THE BASIS FOR THE<br>MANUFACTURE OR SALE OF APPARATUS<br>WITHOUT WRITTEN PERMISSION. | DRAWING NUMBER: 630-7W2              | -650-4TC         | ISSUE |  |
|                         | YOUR CONNECTION TO QUALITY & SERVICE |                                                                                                                                       | PART NUMBER: 630-7W2                 | -650-4TC         | 1     |  |