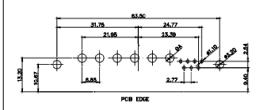

## 43W2 Female

COMPLIANT

20.7

13.72

PCB EDGE

31.75

21.9

|                                                                                                   |                            |                                                                                                                                                                                                                | SW REFERENCE NO.: 630 COMBO ASSEMBLY |            |       |
|---------------------------------------------------------------------------------------------------|----------------------------|----------------------------------------------------------------------------------------------------------------------------------------------------------------------------------------------------------------|--------------------------------------|------------|-------|
|                                                                                                   | COMBINATION                | DRAWN: C.B                                                                                                                                                                                                     | DATE: JAN. 01/201                    | 19         |       |
|                                                                                                   |                            |                                                                                                                                                                                                                | CHECKED:                             | DATE:      |       |
| THIS SERIES FULLY CONFORMS TO<br>THE EUROPEAN UNION DIRECTIVES<br>2011/65/EU FOR RoHS COMPLIANCY. | TORONTO, ONTARIO<br>CANADA | THESE DRAWINGS AND SPECIFICATIONS<br>ARE THE PROPERTY OF EDAC INC.,AND<br>SHALL NOT BE REPRODUCED,OR COPIED<br>OR USED AS THE BASIS FOR THE<br>MANUFACTURE OR SALE OF APPARATUS<br>WITHOUT WRITTEN PERMISSION. | SCALE: N.T.S                         | SHEET 4 OF | 4     |
|                                                                                                   |                            |                                                                                                                                                                                                                | DRAWING NUMBER: 630-7W2-             | 2-650-4TC  | ISSUE |
|                                                                                                   |                            |                                                                                                                                                                                                                | PART NUMBER: 630-7W2-                | 2-650-4TC  | 1     |