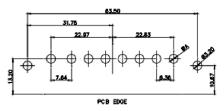

17W2 Male/Female

THIS IS A C.A.D. GENERATED DRAWING TOLERANCE UNLESS OTHERWISE SPECIFIED DO NOT MAKE MANUAL REVISIONS TO MASTER.

13W3 Male

25W3 Male

2.77

24.77

23.3

PCB EDGE