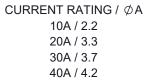

OPERATING TEMPERATURE: -55°C ~ 125°C

SIGNAL CONTACT CURRENT RATING: 5A PER CONTACT SIGNAL CONTACT RESISTANCE: 10mQ MAX. INSULATOR RESISTANCE: 5000MΩ min. DIELECTRIC WITHSTANDING VOLTAGE: 1000V AC rms

CONTACT CODE 40 POWER CONTACT FOOTPRINT - 13.20mm 40 IS STANDARD AS SHOWN ON SHEETS 3 & 4 CONTACT CODE 50 POWER CONTACT FOOTPRINT - 20.33mm