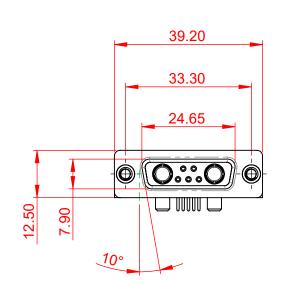

OPERATING TEMPERATURE: -55°C ~ 125°C

SIGNAL CONTACT CURRENT RATING: 5A PER CONTACT SIGNAL CONTACT RESISTANCE: 10mQ MAX. INSULATOR RESISTANCE: 5000MΩ min. DIELECTRIC WITHSTANDING VOLTAGE: 1000V AC rms

CONTACT CODE 40 POWER CONTACT FOOTPRINT - 13.20mm 40 IS STANDARD AS SHOWN ON SHEETS 3 & 4 CONTACT CODE 50 POWER CONTACT FOOTPRINT - 20.33mm