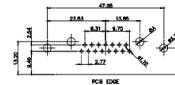

17W2 Male/Female

THIS IS A C.A.D. GENERATED DRAWING TOLERANCE UNLESS OTHERWISE SPECIFIED DO NOT MAKE MANUAL REVISIONS TO MASTER.

13W3 Male

25W3 Male

2.77

24.77

23.3

PCB EDGE

PCB EDGE

36W4 Female

13W6 Male

13W6 Female

.X ±0.25 .XX ±0.13 .XXX ±0.05