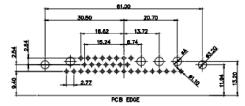

17W2 Male/Female

THIS IS A C.A.D. GENERATED DRAWING TOLERANCE UNLESS OTHERWISE SPECIFIED DO NOT MAKE MANUAL REVISIONS TO MASTER.

13W3 Male

25W3 Male

2.77

24.77

23.3

PCB EDGE