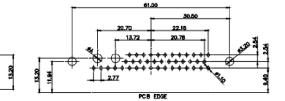

ALL NOT BE REPRODUCED, OR COPIED<br>OR USED AS THE BASIS FOR THE<br>MANUFACTURE OR SALE OF APPARATUS<br>WITHOUT WRITTEN PERMISSION. | DRAWING NUMBER: 630-7W2              | -650-4TC         | ISSUE |  |
|                         | YOUR CONNECTION TO QUALITY & SERVICE |                                                                                                                                       | PART NUMBER: 630-7W2                 | -650-4TC         | 1     |  |





17W2 Male/Female

















THIS IS A C.A.D. GENERATED DRAWING TOLERANCE UNLESS OTHERWISE SPECIFIED DO NOT MAKE MANUAL REVISIONS TO MASTER.















13W3 Male





25W3 Male





2.77

24.77

23.3

PCB EDGE

PCB EDGE

36W4 Female



13W6 Male





13W6 Female

.X ±0.25 .XX ±0.13 .XXX ±0.05

## 43W2 Female





COMPLIANT











20.7

13.72

PCB EDGE



31.75

21.9



|                                                                                                   |                            |                                                                                                                                                                                                                | SW REFERENCE NO.: 630 COMBO ASSEMBLY |            |       |
|---------------------------------------------------------------------------------------------------|----------------------------|-------------------------------------------------------------------------------------------------------------------------------------------------------------------------------------------------------------