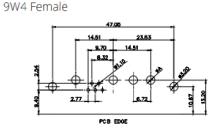

17W2 Male/Female

THIS IS A C.A.D. GENERATED DRAWING TOLERANCE UNLESS OTHERWISE SPECIFIED DO NOT MAKE MANUAL REVISIONS TO MASTER.

13W3 Male

25W3 Male

2.77

24.77

23.3

PCB EDGE