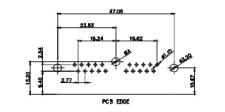

17W2 Male/Female

THIS IS A C.A.D. GENERATED DRAWING TOLERANCE UNLESS OTHERWISE SPECIFIED DO NOT MAKE MANUAL REVISIONS TO MASTER.

13W3 Male

25W3 Male

2.77

24.77

23.3

PCB EDGE