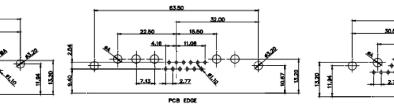

17W2 Male/Female

THIS IS A C.A.D. GENERATED DRAWING TOLERANCE UNLESS OTHERWISE SPECIFIED DO NOT MAKE MANUAL REVISIONS TO MASTER.

13W3 Male

25W3 Male

2.77

24.77

23.3

PCB EDGE

PCB EDGE

36W4 Female

13W6 Male

13W6 Female

.X ±0.25 .XX ±0.13 .XXX ±0.05