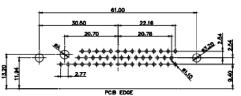

## 43W2 Female

COMPLIANT

20.7

13.72

PCB EDGE

31.75

21.9

|                                                                                                   |                            |                                                                                                                                                                                                                | SW REFERENCE NO.: 630 COMBO ASSEMBLY |            |       |
|---------------------------------------------------------------------------------------------------|----------------------------|----------------------------------------------------------------------------------------------------------------------------------------------------------------------------------------------------------------|--------------------------------------|------------|-------|
|                                                                                                   | COMBINATION                | DRAWN: C.B                                                                                                                                                                                                     | DATE: JAN. 01/201                    | 19         |       |
|                                                                                                   |                            |                                                                                                                                                                                                                | CHECKED:                             | DATE:      |       |
| THIS SERIES FULLY CONFORMS TO<br>THE EUROPEAN UNION DIRECTIVES<br>2011/65/EU FOR RoHS COMPLIANCY. | TORONTO, ONTARIO<br>CANADA | THESE DRAWINGS AND SPECIFICATIONS<br>ARE THE PROPERTY OF EDAC INC.,AND<br>SHALL NOT BE REPRODUCED,OR COPIED<br>OR USED AS THE BASIS FOR THE<br>MANUFACTURE OR SALE OF APPARATUS<br>WITHOUT WRITTEN PERMISSION. | SCALE: N.T.S                         | SHEET 4 OF | 4     |
|                                                                                                   |                            |                                                                                                                                                                                                                | DRAWING NUMBER: 630-7W2-             | 2-650-4TC  | ISSUE |
|                                                                                                   |                            |                                                                                                                                                                                                                | PART NUMBER: 630-7W2-                | 2-650-4TC  | 1     |