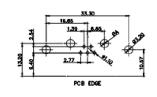

| PART NUMBER: 630-7W2-           | -650-4TC                             | 1     |  |  |





THIS SERIES FULLY CONFORMS TO THE EUROPEAN UNION DIRECTIVES 2011/65/EU FOR RoHS COMPLIANCY.





THIS IS A C.A.D. GENERATED DRAWING DO NOT MAKE MANUAL REVISIONS TO MASTER.



**ISSUE NUMBER** ORIGINAL

 $\overline{(1)}$ 



3W3 / 3WK3

5W1 Male/Female

7W2 Male/Female

11W1 Male/Female





5W5 Male

5W5 Female



PCB EDGE

PCB EDGE

8W8 Male



PCB EDGE



PCB EDGE

2.77



27W2 Male/Female

21W4 Male/Female



21W1 Male/Female



|                         | COMBINATION D-SUB                    |                                                                                                                                       | SW REFERENCE NO.: 630 COMBO ASSEMBLY |                  |       |  |
|-------------------------|--------------------------------------|---------------------------------------------------------------------------------------------------------------------------------------|--------------------------------------|------------------|-------|--|
|                         |                                      |