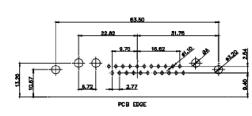

| SCALE: N.T.S                         | SHEET 3 OF       | 4     |  |
| S Y. YOUR CONNECTION TO | TORONTO, ONTARIO<br>CANADA           | SHALL NOT BE REPRODUCED, OR COPIED<br>OR USED AS THE BASIS FOR THE<br>MANUFACTURE OR SALE OF APPARATUS<br>WITHOUT WRITTEN PERMISSION. | DRAWING NUMBER: 630-7W2              | -650-4TC         | ISSUE |  |
|                         | YOUR CONNECTION TO QUALITY & SERVICE |                                                                                                                                       | PART NUMBER: 630-7W2                 | -650-4TC         | 1     |  |





17W2 Male/Female

















THIS IS A C.A.D. GENERATED DRAWING TOLERANCE UNLESS OTHERWISE SPECIFIED DO NOT MAKE MANUAL REVISIONS TO MASTER.















13W3 Male





25W3 Male





2.77

24.77

23.3

PCB EDGE

PCB EDGE

36W4 Female



13W6 Male





13W6 Female

.X ±0.25 .XX ±0.13 .XXX ±0.05

## 43W2 Female





COMPLIANT











20.7

13.72

PCB EDGE



31.75

21.9



|                                                                                                   |                            |                                                                                                                                                                                                                | SW REFERENCE NO.: 630 COMBO ASSEMBLY |            |       |
|---------------------------------------------------------------------------------------------------|----------------------------|--------------------------------------