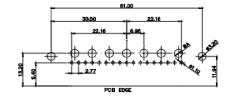

| PART NUMBER: 630-7W2-           | -650-4TC                             | 1     |  |  |





THIS SERIES FULLY CONFORMS TO THE EUROPEAN UNION DIRECTIVES 2011/65/EU FOR RoHS COMPLIANCY.





THIS IS A C.A.D. GENERATED DRAWING DO NOT MAKE MANUAL REVISIONS TO MASTER.



**ISSUE NUMBER** ORIGINAL

 $\overline{(1)}$ 



3W3 / 3WK3

5W1 Male/Female

7W2 Male/Female

11W1 Male/Female





5W5 Male

5W5 Female



PCB EDGE

PCB EDGE

8W8 Male



PCB EDGE



PCB EDGE

2.77



27W2 Male/Female

21W4 Male/Female



21W1 Male/Female



|                         | COMBINATION D-SUB                    |                                                                                                                                       | SW REFERENCE NO.: 630 COMBO ASSEMBLY |                  |       |  |
|-------------------------|--------------------------------------|---------------------------------------------------------------------------------------------------------------------------------------|--------------------------------------|------------------|-------|--|
|                         |                                      |