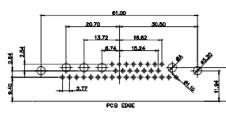

## 43W2 Female

COMPLIANT

20.7

13.72

PCB EDGE

31.75

21.9

|                                                                                                   |                            |                                                                                                                                                                                                                | SW REFERENCE NO.: 630 COMBO ASSEMBLY |            |       |
|---------------------------------------------------------------------------------------------------|----------------------------|----------------------------------------------------------------------------------------------------------------------------------------------------------------------------------------------------------------|--------------------------------------|------------|-------|
|                                                                                                   | COMBINATION                | DRAWN: C.B                                                                                                                                                                                                     | DATE: JAN. 01/201                    | 19         |       |
|                                                                                                   |                            |                                                                                                                                                                                                                | CHECKED:                             | DATE:      |       |
| THIS SERIES FULLY CONFORMS TO<br>THE EUROPEAN UNION DIRECTIVES<br>2011/65/EU FOR RoHS COMPLIANCY. | TORONTO, ONTARIO<br>CANADA | THESE DRAWINGS AND SPECIFICATIONS<br>ARE THE PROPERTY OF EDAC INC.,AND<br>SHALL NOT BE REPRODUCED,OR COPIED<br>OR USED AS THE BASIS FOR THE<br>MANUFACTURE OR SALE OF APPARATUS<br>WITHOUT WRITTEN PERMISSION. | SCALE: N.T.S                         | SHEET 4 OF | 4     |
|                                                                                                   |                            |                                                                                                                                                                                                                | DRAWING NUMBER: 630-7W2-             | 2-650-4TC  | ISSUE |
|                                                                                                   |                            |                                                                                                                                                                                                                | PART NUMBER: 630-7W2-                | 2-650-4TC  | 1     |