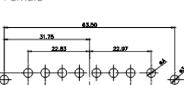

## 43W2 Female

COMPLIANT

20.7

13.72

PCB EDGE

31.75

21.9

|                                                                                                   |                            |                                                                                                                                                                                                                | SW REFERENCE NO.: 630 COMBO ASSEMBLY |            |       |
|---------------------------------------------------------------------------------------------------|----------------------------|----------------------------------------------------------------------------------------------------------------------------------------------------------------------------------------------------------------|--------------------------------------|------------|-------|
|                                                                                                   | COMBINATION                | DRAWN: C.B                                                                                                                                                                                                     | DATE: JAN. 01/201                    | 19         |       |
|                                                                                                   |                            |                                                                                                                                                                                                                | CHECKED:                             | DATE:      |       |
| THIS SERIES FULLY CONFORMS TO<br>THE EUROPEAN UNION DIRECTIVES<br>2011/65/EU FOR RoHS COMPLIANCY. | TORONTO, ONTARIO<br>CANADA | THESE DRAWINGS AND SPECIFICATIONS<br>ARE THE PROPERTY OF EDAC INC.,AND<br>SHALL NOT BE REPRODUCED,OR COPIED<br>OR USED AS THE BASIS FOR THE<br>MANUFACTURE OR SALE OF APPARATUS<br>WITHOUT WRITTEN PERMISSION. | SCALE: N.T.S                         | SHEET 4 OF | 4     |
|                                                                                                   |                            |                                                                                                                                                                                                                | DRAWING NUMBER: 630-7W2-             | 2-650-4TC  | ISSUE |
|                                                                                                   |                            |                                                                                                                                                                                                                | PART NUMBER: 630-7W2-                | 2-650-4TC  | 1     |