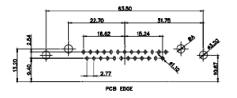

## 43W2 Female

COMPLIANT

20.7

13.72

PCB EDGE

31.75

21.9

|                                                                                                   |                            |                                                                                                                                                                                                                | SW REFERENCE NO.: 630 COMBO ASSEMBLY |            |       |
|---------------------------------------------------------------------------------------------------|----------------------------|----------------------------------------------------------------------------------------------------------------------------------------------------------------------------------------------------------------|--------------------------------------|------------|-------|
|                                                                                                   | COMBINATION                | DRAWN: C.B                                                                                                                                                                                                     | DATE: JAN. 01/201                    | 19         |       |
|                                                                                                   |                            |                                                                                                                                                                                                                | CHECKED:                             | DATE:      |       |
| THIS SERIES FULLY CONFORMS TO<br>THE EUROPEAN UNION DIRECTIVES<br>2011/65/EU FOR RoHS COMPLIANCY. | TORONTO, ONTARIO<br>CANADA | THESE DRAWINGS AND SPECIFICATIONS<br>ARE THE PROPERTY OF EDAC INC.,AND<br>SHALL NOT BE REPRODUCED,OR COPIED<br>OR USED AS THE BASIS FOR THE<br>MANUFACTURE OR SALE OF APPARATUS<br>WITHOUT WRITTEN PERMISSION. | SCALE: N.T.S                         | SHEET 4 OF | 4     |
|                                                                                                   |                            |                                                                                                                                                                                                                | DRAWING NUMBER: 630-7W2-             | 2-650-4TC  | ISSUE |
|                                                                                                   |                            |                                                                                                                                                                                                                | PART NUMBER: 630-7W2-                | 2-650-4TC  | 1     |