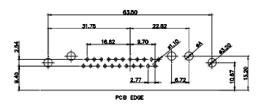

| SCALE: N.T.S                         | SHEET 3 OF       | 4     |  |
| S Y. YOUR CONNECTION TO | TORONTO, ONTARIO<br>CANADA           | SHALL NOT BE REPRODUCED, OR COPIED<br>OR USED AS THE BASIS FOR THE<br>MANUFACTURE OR SALE OF APPARATUS<br>WITHOUT WRITTEN PERMISSION. | DRAWING NUMBER: 630-7W2              | -650-4TC         | ISSUE |  |
|                         | YOUR CONNECTION TO QUALITY & SERVICE |                                                                                                                                       | PART NUMBER: 630-7W2                 | -650-4TC         | 1     |  |





17W2 Male/Female

















THIS IS A C.A.D. GENERATED DRAWING TOLERANCE UNLESS OTHERWISE SPECIFIED DO NOT MAKE MANUAL REVISIONS TO MASTER.















13W3 Male





25W3 Male





2.77

24.77

23.3

PCB EDGE

PCB EDGE

36W4 Female



13W6 Male





13W6 Female

.X ±0.25 .XX ±0.13 .XXX ±0.05

## 43W2 Female





COMPLIANT











20.7

13.72

PCB EDGE



31.75

21.9



|                                                                                                   |                            |                                                                                                                                                                                                                | SW REFERENCE NO.: 630 COMBO ASSEMBLY |            |       |
|---------------------------------------------------------------------------------------------------|----------------------------|--------------------------------------------