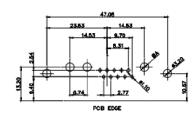

| SCALE: N.T.S                         | SHEET 3 OF       | 4     |  |
| S Y. YOUR CONNECTION TO | TORONTO, ONTARIO<br>CANADA           | SHALL NOT BE REPRODUCED, OR COPIED<br>OR USED AS THE BASIS FOR THE<br>MANUFACTURE OR SALE OF APPARATUS<br>WITHOUT WRITTEN PERMISSION. | DRAWING NUMBER: 630-7W2              | -650-4TC         | ISSUE |  |
|                         | YOUR CONNECTION TO QUALITY & SERVICE |                                                                                                                                       | PART NUMBER: 630-7W2                 | -650-4TC         | 1     |  |





17W2 Male/Female

















THIS IS A C.A.D. GENERATED DRAWING TOLERANCE UNLESS OTHERWISE SPECIFIED DO NOT MAKE MANUAL REVISIONS TO MASTER.















13W3 Male





25W3 Male





2.77

24.77

23.3

PCB EDGE

PCB EDGE

36W4 Female



13W6 Male





13W6 Female

.X ±0.25 .XX ±0.13 .XXX ±0.05

## 43W2 Female





COMPLIANT











20.7

13.72

PCB EDGE



31.75

21.9



|                                                                                                   |                            |                                                                                                                                                                                                                | SW REFERENCE NO.: 630 COMBO ASSEMBLY |            |       |
|---------------------------------------------------------------------------------------------------|----------------------------|---------------------------------------------------------