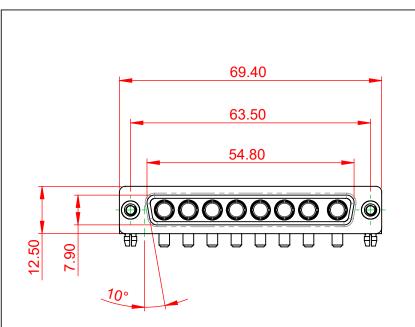

SIGNAL CONTACT RESISTANCE:  $10m\Omega$  MAX.

**INSULATOR RESISTANCE:** DIELECTRIC WITHSTANDING VOLTAGE: 5000MΩ min.

-55°C ~ 125°C

1000V AC rms

|                                                                                |                                                                                                                                                                                                                | SW REFERENCE NO.: 630 COMBO ASSEMBLY |                  |       |
|--------------------------------------------------------------------------------|----------------------------------------------------------------------------------------------------------------------------------------------------------------------------------------------------------------|--------------------------------------|------------------|-------|
| COMBINATION                                                                    | COMBINATION D-SUB                                                                                                                                                                                              |                                      | DATE: JAN. 01/20 | 19    |
|                                                                                |                                                                                                                                                                                                                | CHECKED:                             | DATE:            |       |
| EDAG INC<br>TORONTO, ONTARIO<br>CANADA<br>YOUR CONNECTION TO QUALITY & SERVICE | THESE DRAWINGS AND SPECIFICATIONS<br>ARE THE PROPERTY OF EDAC INC.,AND<br>SHALL NOT BE REPRODUCED,OR COPIED<br>OR USED AS THE BASIS FOR THE<br>MANUFACTURE OR SALE OF APPARATUS<br>WITHOUT WRITTEN PERMISSION. | SCALE: (IN C.A.D. 1:1)               | SHEET 1 OF       | 2     |
|                                                                                |                                                                                                                                                                                                                | DRAWING NUMBER: 630-8W8-240-2T3      |                  | ISSUE |
|                                                                                |                                                                                                                                                                                                                | PART NUMBER: 630-8W8-                | -240-2T3         | 1     |