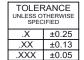

SIGNAL CONTACT RESISTANCE:  $10m\Omega$  MAX.

**INSULATOR RESISTANCE:** DIELECTRIC WITHSTANDING VOLTAGE: 5000MΩ min.

-55°C ~ 125°C

1000V AC rms

|                                                                                |                                                                                                                                                                                                                | SW REFERENCE NO.: 630 COMBO ASSEMBLY |                  |       |
|--------------------------------------------------------------------------------|----------------------------------------------------------------------------------------------------------------------------------------------------------------------------------------------------------------|--------------------------------------|------------------|-------|
| COMBINATION                                                                    | COMBINATION D-SUB                                                                                                                                                                                              |                                      | DATE: JAN. 01/20 | 19    |
|                                                                                |                                                                                                                                                                                                                | CHECKED:                             | DATE:            |       |
| EDAG INC<br>TORONTO, ONTARIO<br>CANADA<br>YOUR CONNECTION TO QUALITY & SERVICE | THESE DRAWINGS AND SPECIFICATIONS<br>ARE THE PROPERTY OF EDAC INC.,AND<br>SHALL NOT BE REPRODUCED,OR COPIED<br>OR USED AS THE BASIS FOR THE<br>MANUFACTURE OR SALE OF APPARATUS<br>WITHOUT WRITTEN PERMISSION. | SCALE: (IN C.A.D. 1:1)               | SHEET 1 OF       | 2     |
|                                                                                |                                                                                                                                                                                                                | DRAWING NUMBER: 630-8W8-240-2T3      |                  | ISSUE |
|                                                                                |                                                                                                                                                                                                                | PART NUMBER: 630-8W8-                | -240-2T3         | 1     |