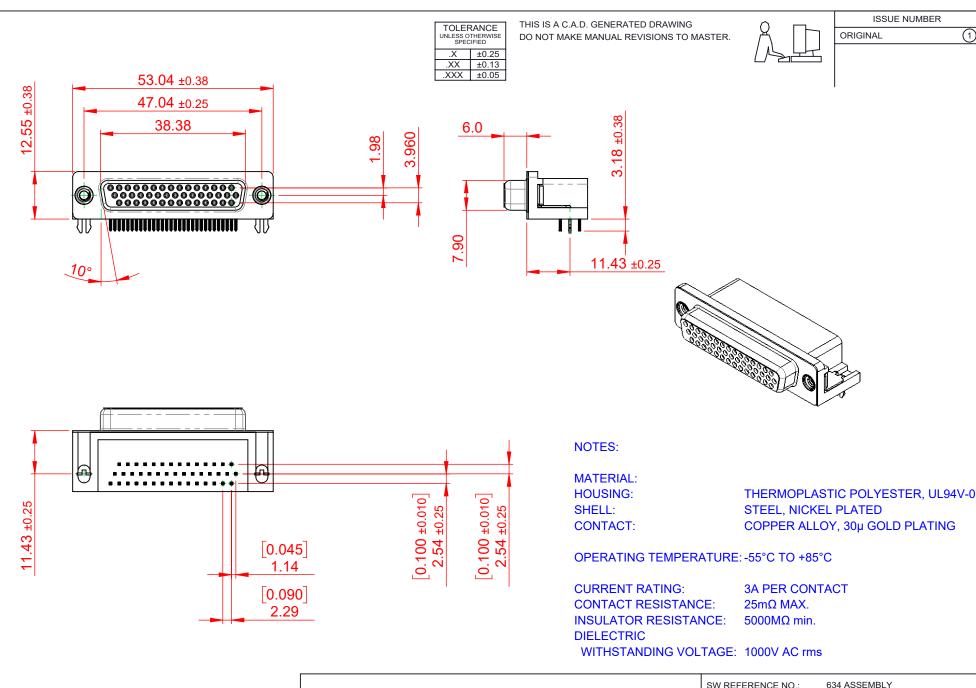

THIS SERIES FULLY CONFORMS TO THE EUROPEAN UNION DIRECTIVES 2011/65/EU FOR RoHS COMPLIANCY.

## 634 SERIES D-SUB CONNECTOR

EDAC INC TORONTO, ONTARIO CANADA

THESE DRAWINGS AND SPECIFICATIONS ARE THE PROPERTY OF EDAC INC..AND SHALL NOT BE REPRODUCED, OR COPIED OR USED AS THE BASIS FOR THE MANUFACTURE OR SALE OF APPARATUS WITHOUT WRITTEN PERMISSION.

|  | SW REFERENCE NO.: 634 ASSEMBLY  |                    |               |
|--|---------------------------------|--------------------|---------------|
|  | DRAWN: C.B                      | DATE: AUG. 01/2018 |               |
|  | CHECKED:                        | DATE:              |               |
|  | SCALE: (IN C.A.D. 1:1)          | SHEET 1 OF 1       |               |
|  | DDAMING NUMBER: 624 044 662 022 |                    | S63 033 ISSUE |

DRAWING NUMBER: 634-044-663-032 ISSUE PART NUMBER: 634-044-663-032