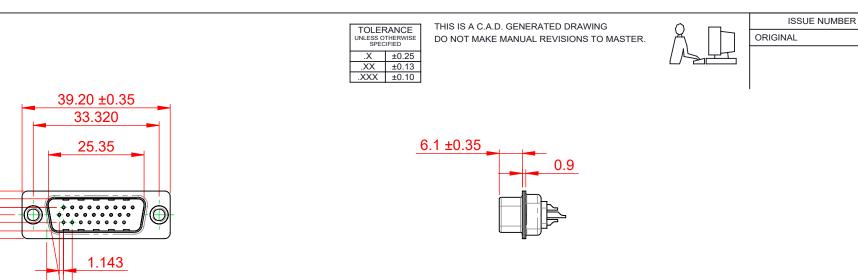

NOTES:

MATERIAL: HOUSING: SHELL: CONTACT:

THERMOPLASTIC POLYESTER, UL94V-0 STEEL, NICKEL PLATED COPPER ALLOY, 30µ GOLD PLATED

(1)

OPERATING TEMPERATURE: -55°C TO +85°C

**CURRENT RATING:** CONTACT RESISTANCE: **INSULATOR RESISTANCE:** DIELECTRIC

**3A PER CONTACT**  $25m\Omega$  MAX. 5000MΩ min.

WITHSTANDING VOLTAGE: 1000V AC rms

| 637 SERIES D-SUB CONNECTOR                                                     |                                                                                                                                                                                                                | SW REFERENCE NO.: 637 ASSEMBLY |                  |       |
|--------------------------------------------------------------------------------|----------------------------------------------------------------------------------------------------------------------------------------------------------------------------------------------------------------|--------------------------------|------------------|-------|
|                                                                                |                                                                                                                                                                                                                | DRAWN: C.B                     | DATE: AUG. 01/20 | 018   |
|                                                                                |                                                                                                                                                                                                                | CHECKED:                       | DATE:            | DATE: |
| EDAC INC<br>TORONTO, ONTARIO<br>CANADA<br>YOUR CONNECTION TO QUALITY & SERVICE | THESE DRAWINGS AND SPECIFICATIONS<br>ARE THE PROPERTY OF EDAC INC.,AND<br>SHALL NOT BE REPRODUCED,OR COPIED<br>OR USED AS THE BASIS FOR THE<br>MANUFACTURE OR SALE OF APPARATUS<br>WITHOUT WRITTEN PERMISSION. | SCALE: 1:1                     | SHEET 1 OF       | 1     |
|                                                                                |                                                                                                                                                                                                                | DRAWING NUMBER: 637-0          | 26-632-041       | ISSUE |
|                                                                                |                                                                                                                                                                                                                | PART NUMBER: 637-0             | 26-632-041       | 1     |

THIS SERIES FULLY CONFORMS TO THE EUROPEAN UNION DIRECTIVES 2011/65/EU FOR RoHS COMPLIANCY.