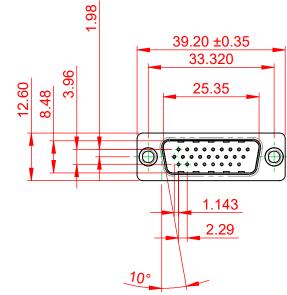

NOTES:

MATERIAL: HOUSING: SHELL: CONTACT:

THERMOPLASTIC POLYESTER, UL94V-0 STEEL, NICKEL PLATED COPPER ALLOY, 30µ GOLD PLATED

(1)

OPERATING TEMPERATURE: -55°C TO +85°C

**CURRENT RATING:** CONTACT RESISTANCE: **INSULATOR RESISTANCE:** DIELECTRIC

**3A PER CONTACT**  $25m\Omega$  MAX. 5000MΩ min.

WITHSTANDING VOLTAGE: 1000V AC rms

| 637 SERIES D-SUB CONNECTOR                                                     |                                                                                                                                                                                                                | SW REFERENCE NO.: 637 ASSEMBLY |                  |       |
|--------------------------------------------------------------------------------|----------------------------------------------------------------------------------------------------------------------------------------------------------------------------------------------------------------|--------------------------------|------------------|-------|
|                                                                                |                                                                                                                                                                                                                | DRAWN: C.B                     | DATE: AUG. 01/20 | 018   |
|                                                                                |                                                                                                                                                                                                                | CHECKED:                       | DATE:            | DATE: |
| EDAC INC<br>TORONTO, ONTARIO<br>CANADA<br>YOUR CONNECTION TO QUALITY & SERVICE | THESE DRAWINGS AND SPECIFICATIONS<br>ARE THE PROPERTY OF EDAC INC.,AND<br>SHALL NOT BE REPRODUCED,OR COPIED<br>OR USED AS THE BASIS FOR THE<br>MANUFACTURE OR SALE OF APPARATUS<br>WITHOUT WRITTEN PERMISSION. | SCALE: 1:1                     | SHEET 1 OF       | 1     |
|                                                                                |                                                                                                                                                                                                                | DRAWING NUMBER: 637-0          | 26-632-041       | ISSUE |
|                                                                                |                                                                                                                                                                                                                | PART NUMBER: 637-0             | 26-632-041       | 1     |

THIS SERIES FULLY CONFORMS TO THE EUROPEAN UNION DIRECTIVES 2011/65/EU FOR RoHS COMPLIANCY.