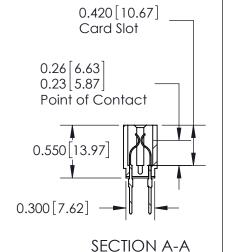

## THIS IS A C.A.D. GENERATED DRAWING DO NOT MAKE MANUAL REVISIONS TO MASTER.

ISSUE NUMBER

ORIGINAL

Contact Information
522-P.C. Tail, Regular Point - Tail LG.=.375(9.53)
.156" (3.96mm) Contact Spacing x .200" (5.08mm) Row Spacing