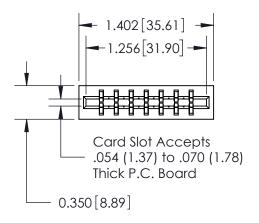

## THIS IS A C.A.D. GENERATED DRAWING DO NOT MAKE MANUAL REVISIONS TO MASTER.

ISSUE NUMBER

ORIGINAL

Contact Information
522-P.C. Tail, Regular Point - Tail LG.=.375(9.53)
.156" (3.96mm) Contact Spacing x .200" (5.08mm) Row Spacing