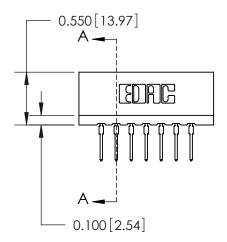

## THIS IS A C.A.D. GENERATED DRAWING DO NOT MAKE MANUAL REVISIONS TO MASTER.

ISSUE NUMBER

ORIGINAL

Contact Information
522-P.C. Tail, Regular Point - Tail LG.=.375(9.53)
.156" (3.96mm) Contact Spacing x .200" (5.08mm) Row Spacing