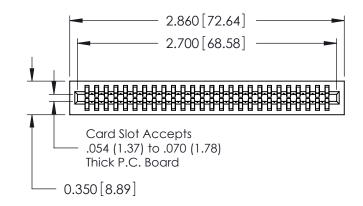

THIS IS A C.A.D. GENERATED DRAWING DO NOT MAKE MANUAL REVISIONS TO MASTER.

ISSUE NUMBER

ORIGINAL

Contact Information
522-P.C. Tail, Regular Point - Tail LG.=.375(9.53)
.100" (2.54mm) Contact Spacing x .200" (5.08mm) Row Spacing