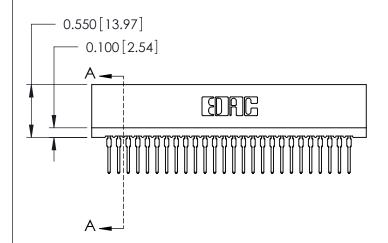

THIS IS A C.A.D. GENERATED DRAWING DO NOT MAKE MANUAL REVISIONS TO MASTER.

ISSUE NUMBER

ORIGINAL

Contact Information
522-P.C. Tail, Regular Point - Tail LG.=.375(9.53)
.100" (2.54mm) Contact Spacing x .200" (5.08mm) Row Spacing