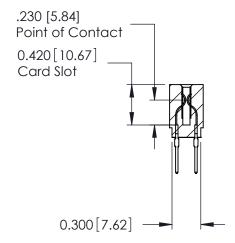

THIS IS A C.A.D. GENERATED DRAWING DO NOT MAKE MANUAL REVISIONS TO MASTER.

ISSUE NUMBER

ORIGINAL

Contact Information
522-P.C. Tail, Regular Point - Tail LG.=.375(9.53)
.100" (2.54mm) Contact Spacing x .200" (5.08mm) Row Spacing