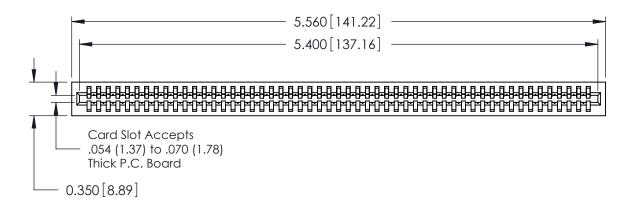

725 Series Ultra-Mate Card Edge Connector - Press Fit

Part Number: 725-053-541-101

YOUR CONNECTION TO QUALITY & SERVICE

**EDAC INC** TORONTO, ONTARIO CANADA

THESE DRAWINGS AND SPECIFICATIONS ARE THE PROPERTY OF EDAC INC., AND SHALL NOT BE REPRODUCED, OR COPIED OR USED AS THE BASIS FOR THE MANUFACTURE OR SALE OF APPARATUS WITHOUT WRITTEN PERMISSION.