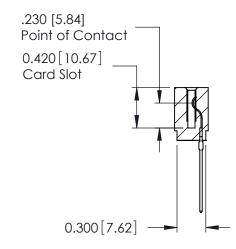

725 Series Ultra-Mate Card Edge Connector - Press Fit

Part Number: 725-053-541-101

YOUR CONNECTION TO QUALITY & SERVICE

**EDAC INC** TORONTO, ONTARIO CANADA

THESE DRAWINGS AND SPECIFICATIONS ARE THE PROPERTY OF EDAC INC., AND SHALL NOT BE REPRODUCED, OR COPIED OR USED AS THE BASIS FOR THE MANUFACTURE OR SALE OF APPARATUS WITHOUT WRITTEN PERMISSION.