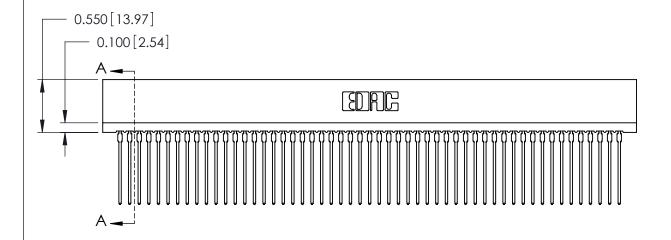

THIS IS A C.A.D. GENERATED DRAWING DO NOT MAKE MANUAL REVISIONS TO MASTER.

ISSUE NUMBER

ORIGINAL

Contact Information
541-Wire Wrap, Regular Point - Tail LG.=.750(19.05)
.100" (2.54mm) Contact Spacing x .200" (5.08mm) Row Spacing

725 Series Ultra-Mate Card Edge Connector - Press Fit

Part Number: 725-053-541-101

YOUR CONNECTION TO QUALITY & SERVICE

**EDAC INC** TORONTO, ONTARIO CANADA

THESE DRAWINGS AND SPECIFICATIONS ARE THE PROPERTY OF EDAC INC., AND SHALL NOT BE REPRODUCED, OR COPIED OR USED AS THE BASIS FOR THE MANUFACTURE OR SALE OF APPARATUS WITHOUT WRITTEN PERMISSION.