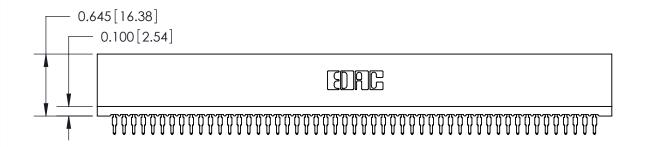

THIS IS A C.A.D. GENERATED DRAWING DO NOT MAKE MANUAL REVISIONS TO MASTER.

ISSUE NUMBER

ORIGINAL

Contact Information
525-P.C. Tail, High Point - Tail LG.=.190(4.83)
.100" (2.54mm) Contact Spacing x .200" (5.08mm) Row Spacing