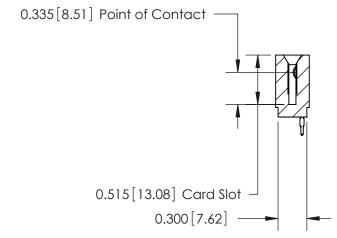

THIS IS A C.A.D. GENERATED DRAWING DO NOT MAKE MANUAL REVISIONS TO MASTER.

ISSUE NUMBER

ORIGINAL

Contact Information
525-P.C. Tail, High Point - Tail LG.=.190(4.83)
.100" (2.54mm) Contact Spacing x .200" (5.08mm) Row Spacing