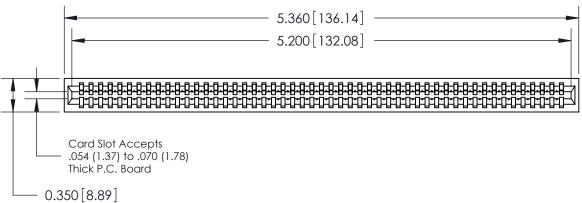

THIS IS A C.A.D. GENERATED DRAWING DO NOT MAKE MANUAL REVISIONS TO MASTER.

ISSUE NUMBER

ORIGINAL

Contact Information
525-P.C. Tail, High Point - Tail LG.=.190(4.83)
.100" (2.54mm) Contact Spacing x .200" (5.08mm) Row Spacing