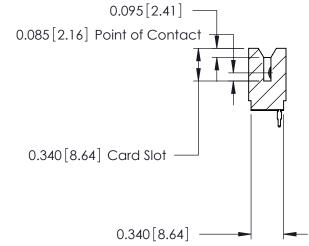

ORIGINAL

Contact Information
520-P.C. Tail, Regular Point - Tail LG.=.175(4.45)
.125" (3.18mm) Contact Spacing x .250" (6.35mm) Row Spacing

| 746 Series Ultra-Mate Card Edge Connector - Press Fit |                  |                                                                                                                                    |                | ACAD REFERENCE NO. |                 | 746-ENG MASTER |  |
|-------------------------------------------------------|------------------|------------------------------------------------------------------------------------------------------------------------------------|----------------|--------------------|-----------------|----------------|--|
| Ŭ                                                     |                  |                                                                                                                                    | DRAWN:         | J.LEE              | DATE: AUG 20/09 |                |  |
| Part Number: 746-023-520-506                          |                  |                                                                                                                                    | CHECKED:       |                    | DATE:           |                |  |
|                                                       | EDAC INC         | THESE DRAWINGS AND SPECIFICATIONS ARE THE PROPERTY OF EDAC INC.,AND SHALL NOT BE REPRODUCED,OR COPIED OR USED AS THE BASIS FOR THE | SCALE:         |                    | SHEET 1 OF 1    |                |  |
|                                                       | TORONTO, ONTARIO |                                                                                                                                    | DRAWING NUMBER |                    |                 | ISSUE          |  |
| YOUR CONNECTION TO QUALITY & SERVICE                  |                  | MANUFACTURE OR SALE OF APPARATUS WITHOUT WRITTEN PERMISSION                                                                        | 746-ENG MASTER |                    | ₹               | 1              |  |
|                                                       |                  |                                                                                                                                    |                |                    |                 |                |  |