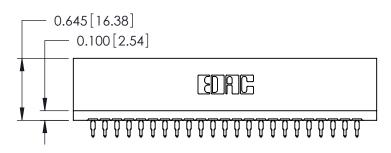

ORIGINAL

Contact Information
520-P.C. Tail, Regular Point - Tail LG.=.175(4.45)
.125" (3.18mm) Contact Spacing x .250" (6.35mm) Row Spacing

| 746 Series Ultra-Mate Card Edge Connector - Press Fit |                  |                                                                                                                                    |                | ACAD REFERENCE NO. |                 | 746-ENG MASTER |  |
|-------------------------------------------------------|------------------|------------------------------------------------------------------------------------------------------------------------------------|----------------|--------------------|-----------------|----------------|--|
| Ŭ                                                     |                  |                                                                                                                                    | DRAWN:         | J.LEE              | DATE: AUG 20/09 |                |  |
| Part Number: 746-023-520-506                          |                  |                                                                                                                                    | CHECKED:       |                    | DATE:           |                |  |
|                                                       | EDAC INC         | THESE DRAWINGS AND SPECIFICATIONS ARE THE PROPERTY OF EDAC INC.,AND SHALL NOT BE REPRODUCED,OR COPIED OR USED AS THE BASIS FOR THE | SCALE:         |                    | SHEET 1 OF 1    |                |  |
|                                                       | TORONTO, ONTARIO |                                                                                                                                    | DRAWING NUMBER |                    |                 | ISSUE          |  |
| YOUR CONNECTION TO QUALITY & SERVICE                  |                  | MANUFACTURE OR SALE OF APPARATUS WITHOUT WRITTEN PERMISSION                                                                        | 746-ENG MASTER |                    | ₹               | 1              |  |
|                                                       |                  |                                                                                                                                    |                |                    |                 |                |  |