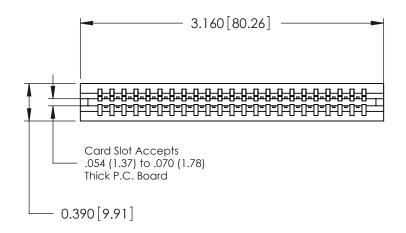

ORIGINAL

Contact Information
520-P.C. Tail, Regular Point - Tail LG.=.175(4.45)
.125" (3.18mm) Contact Spacing x .250" (6.35mm) Row Spacing

| 746 Series Ultra-Mate Card Edge Connector - Press Fit |                  |                                                                                                                                    |                | ACAD REFERENCE NO. |                 | 746-ENG MASTER |  |
|-------------------------------------------------------|------------------|------------------------------------------------------------------------------------------------------------------------------------|----------------|--------------------|-----------------|----------------|--|
| Ŭ                                                     |                  |                                                                                                                                    | DRAWN:         | J.LEE              | DATE: AUG 20/09 |                |  |
| Part Number: 746-023-520-506                          |                  |                                                                                                                                    | CHECKED:       |                    | DATE:           |                |  |
|                                                       | EDAC INC         | THESE DRAWINGS AND SPECIFICATIONS ARE THE PROPERTY OF EDAC INC.,AND SHALL NOT BE REPRODUCED,OR COPIED OR USED AS THE BASIS FOR THE | SCALE:         |                    | SHEET 1 OF 1    |                |  |
|                                                       | TORONTO, ONTARIO |                                                                                                                                    | DRAWING NUMBER |                    |                 | ISSUE          |  |
| YOUR CONNECTION TO QUALITY & SERVICE                  |                  | MANUFACTURE OR SALE OF APPARATUS WITHOUT WRITTEN PERMISSION                                                                        | 746-ENG MASTER |                    | ₹               | 1              |  |
|                                                       |                  |                                                                                                                                    |                |                    |                 |                |  |