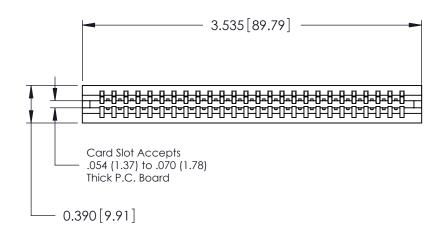

ORIGINAL

746-ENG MASTER

DATE: AUG 20/09

SHEET 1 OF 1

**ISSUE** 

DATE:

Contact Information
527-P.C. Tail, High Point - Tail LG.=.375(9.53)
.125" (3.18mm) Contact Spacing x .250" (6.35mm) Row Spacing

746-ENG MASTER