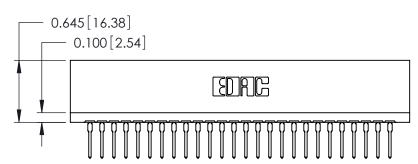

ORIGINAL

746-ENG MASTER

DATE: AUG 20/09

SHEET 1 OF 1

**ISSUE** 

DATE:

Contact Information
527-P.C. Tail, High Point - Tail LG.=.375(9.53)
.125" (3.18mm) Contact Spacing x .250" (6.35mm) Row Spacing

746-ENG MASTER