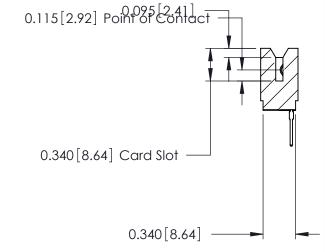

ORIGINAL

746-ENG MASTER

DATE: AUG 20/09

SHEET 1 OF 1

**ISSUE** 

DATE:

Contact Information
527-P.C. Tail, High Point - Tail LG.=.375(9.53)
.125" (3.18mm) Contact Spacing x .250" (6.35mm) Row Spacing

746-ENG MASTER