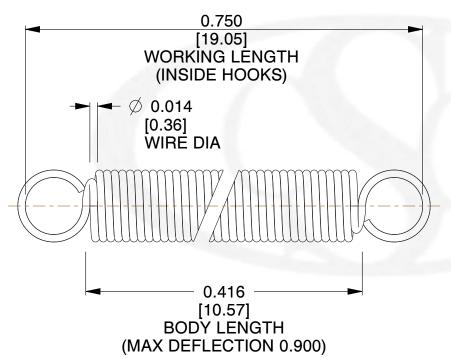

## NOTES:

1. Material: Music Wire

2. Finish:

3. Sugg Max. Load: 0.550 (lbs) 4. Sugg Max. Deflection: 0.900 (in)

5. All Drawing Dimensions are in Inches [mm]

6. Coil Coun

info@centuryspring.com

800.237.5225