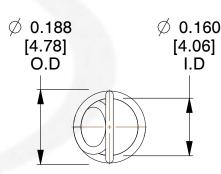

## NOTES:

1. Material: Music Wire

2. Finish:

3. Sugg Max. Load: 0.550 (lbs) 4. Sugg Max. Deflection: 0.900 (in)

5. All Drawing Dimensions are in Inches [mm]

6. Coil Coun

info@centuryspring.com

800.237.5225