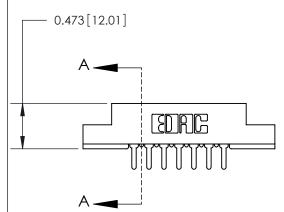

**Mounting Option** 

#4-40 Unified Threaded Inserts

## **Contact Detail**

PC Tail .046x.013(1.17x0.33) - Tail LG=.213(5.41)

.156 [3.96] Contact Spacing x .200 [5.08] Row Spacing





**See Accompanying Page for:** 

**Contact Bend Details** 



.175 [4.45] Point of Contact (Measured from bottom of Card Slot)

Card Slot Accepts .054 [1.37] to .070 [1.78] Thick P.C. Board

807/857 Series High Temp Card Edge Connector Part Number: 807-007-525-108



| ACAD REFERENCE NO. 807 ENG MÁSTER |                  |
|-----------------------------------|------------------|
| DRAWN: J.LEE                      | DATE: AUG. 11/09 |
| CHECKED:                          | DATE:            |
| SCALE: NTS                        | SHEET 1 OF 2     |
| DRAWING NUMBER                    | ISSUE            |
| 807 Assembly                      | 1                |

SECTION A-A