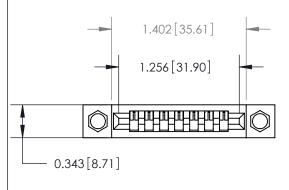

## **Contact Detail**

PC Tail .046x.013(1.17x0.33) - Tail LG=.213(5.41)

.156 [3.96] Contact Spacing x .200 [5.08] Row Spacing

**See Accompanying Page for:** 

**Contact Bend Details** 

.175 [4.45] Point of Contact (Measured from bottom of Card Slot)

Card Slot Accepts .054 [1.37] to .070 [1.78] Thick P.C. Board

807/857 Series High Temp Card Edge Connector Part Number: 807-007-525-108

| ACAD REFERENCE NO. 807 ENG MÁSTER |                  |
|-----------------------------------|------------------|
| DRAWN: J.LEE                      | DATE: AUG. 11/09 |
| CHECKED:                          | DATE:            |
| SCALE: NTS                        | SHEET 1 OF 2     |
| DRAWING NUMBER                    | ISSUE            |
| 807 Assembly                      | 1                |