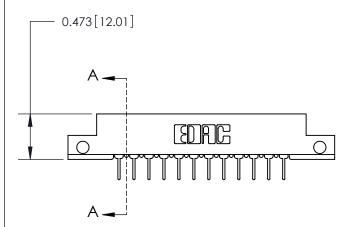

## **Contact Detail**

PC Tail .023x.013(0.58x0.33) - Tail LG=.213(5.41)

.156 [3.96] Contact Spacing x .200 [5.08] Row Spacing

**SECTION A-A** 

.095 [2.41] Point of Contact (Measured from bottom of Card Slot)

807 Assembly