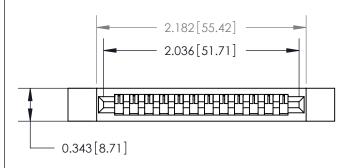

**Mounting Option** 

.128 (3.25) Dia. Side Mounting Holes

## **Contact Detail**

PC Tail .023x.013(0.58x0.33) - Tail LG=.213(5.41)

.156 [3.96] Contact Spacing x .200 [5.08] Row Spacing





**SECTION A-A** 

.095 [2.41] Point of Contact (Measured from bottom of Card Slot)



**See Accompanying Page for:** 

**Contact Bend Details** 

807/857 Series High Temp Card Edge Connector Part Number: 807-012-431-112

YOUR CONNECTION TO QUALITY & SERVICE

| ACAD REFERENCE NO. 807 ENG MASTER |                  |
|-----------------------------------|------------------|
| DRAWN: J.LEE                      | DATE: AUG. 11/09 |
| CHECKED:                          | DATE:            |
| SCALE: NTS                        | SHEET 1 OF 2     |
| DRAWING NUMBER                    | ISSUE            |

807 Assembly