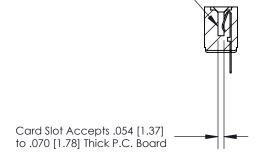

## **Contact Detail**

PC Tail .023x.013(0.58x0.33) - Tail LG=.213(5.41)

.156 [3.96] Contact Spacing x .200 [5.08] Row Spacing

**SECTION A-A** 

.095 [2.41] Point of Contact (Measured from bottom of Card Slot)