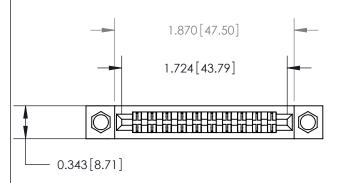

**Mounting Option** 

M3-0.5 Metric Threaded Inserts

## **Contact Detail**

PC Tail .046x.013(1.17x0.33) - Tail LG=.213(5.41) .156 [3.96] Contact Spacing x .200 [5.08] Row Spacing

**See Accompanying Page for:** 

**Contact Bend Details** 

.095 [2.41] Point of Contact (Measured from bottom of Card Slot) Card Slot Accepts .054 [1.37]

to .070 [1.78] Thick P.C. Board

807/857 Series High Temp Card Edge Connector Part Number: 807-020-520-207

|   | DRAWN: J.LEE   | DATE: AUG. 11/09 |
|---|----------------|------------------|
|   | CHECKED:       | DATE:            |
|   | SCALE: NTS     | SHEET 1 OF 2     |
| D | DRAWING NUMBER | ISSUE            |
|   | 007.4          | , ,              |