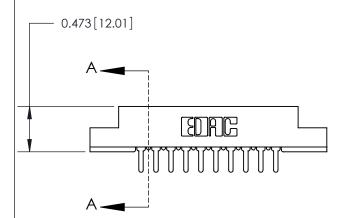

## **Contact Detail**

PC Tail .046x.013(1.17x0.33) - Tail LG=.213(5.41) .156 [3.96] Contact Spacing x .200 [5.08] Row Spacing

**See Accompanying Page for:** 

**Contact Bend Details** 

.095 [2.41] Point of Contact (Measured from bottom of Card Slot) Card Slot Accepts .054 [1.37]

to .070 [1.78] Thick P.C. Board

807/857 Series High Temp Card Edge Connector Part Number: 807-020-520-207

|   | DRAWN: J.LEE   | DATE: AUG. 11/09 |
|---|----------------|------------------|
|   | CHECKED:       | DATE:            |
|   | SCALE: NTS     | SHEET 1 OF 2     |
| D | DRAWING NUMBER | ISSUE            |
|   | 007.4          | , ,              |