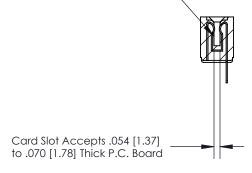

**Mounting Option** #4-40 Unified Threaded Inserts **Contact Detail** 

PC Tail .046x.014(1.17x0.36) - Tail LG=.213(5.41)

.156 [3.96] Contact Spacing x .200 [5.08] Row Spacing

**SECTION A-A** 

.175 [4.45] Point of Contact (Measured from bottom of Card Slot)