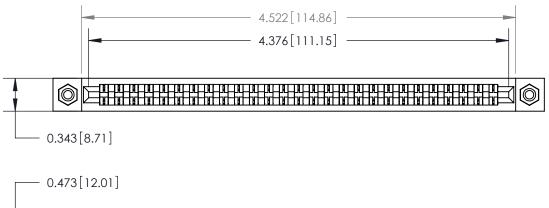

**Mounting Option** #4-40 Unified Threaded Inserts **Contact Detail** 

PC Tail .046x.014(1.17x0.36) - Tail LG=.213(5.41)

.156 [3.96] Contact Spacing x .200 [5.08] Row Spacing

**SECTION A-A** 

.175 [4.45] Point of Contact (Measured from bottom of Card Slot)