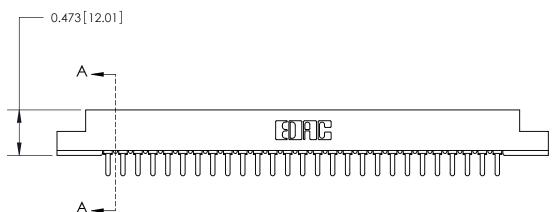

**Mounting Option** #4-40 Unified Threaded Inserts **Contact Detail** 

PC Tail .046x.014(1.17x0.36) - Tail LG=.213(5.41)

.156 [3.96] Contact Spacing x .200 [5.08] Row Spacing

**SECTION A-A** 

.175 [4.45] Point of Contact (Measured from bottom of Card Slot)