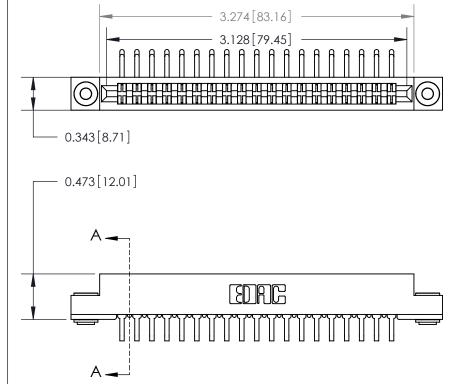

**Mounting Option** 

.116 (2.95) I.D. Floating Eyelets

## **Contact Detail**

90 Degree Bend (Code 522 and 540 Contacts)

.156 [3.96] Contact Spacing x .200 [5.08] Row Spacing

**SECTION A-A** 

.095 [2.41] Point of Contact (Measured from bottom of Card Slot) Card Slot Accepts .054 [1.37]

to .070 [1.78] Thick P.C. Board

**See Accompanying Page for:** 

**Contact Bend Details** 

| 807/8                        | Series High Temp Card Edge Connector |  |
|------------------------------|--------------------------------------|--|
| Part Number: 807-038-459-203 |                                      |  |