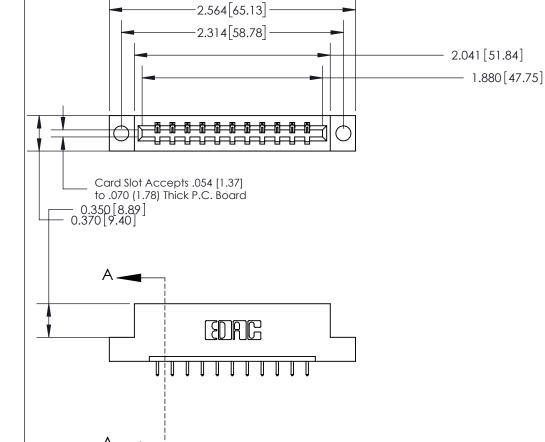

ISSUE NUMBER

ORIGINAL

SECTION A-A 0.388 [9.86] Card Slot .160 [4.06] Point of Contact-

## See Accompanying Page for:

- **Bend Detail**
- **Mounting Options**

833 Series High Temp Card Edge Connector Part Number: 833-011-521-104

**EDAC INC** TORONTO, ONTARIO CANADA

THESE DRAWINGS AND SPECIFICATIONS ARE THE PROPERTY OF EDAC INC.,AND SHALL NOT BE REPRODUCED, OR COPIED OR USED AS THE BASIS FOR THE MANUFACTURE OR SALE OF APPARATUS WITHOUT WRITTEN PERMISSION.

| ACAD REFERENCE NO. | 833 ENG MASTER   |  |  |
|--------------------|------------------|--|--|
| DRAWN: J.LEE       | DATE: OCT. 14/09 |  |  |
| CHECKED:           | DATE:            |  |  |
| SCALE: NTS         | SHEET 1 OF 3     |  |  |
| DRAWING NUMBER     | ISSUE            |  |  |
| 833 Assembly       | 1                |  |  |