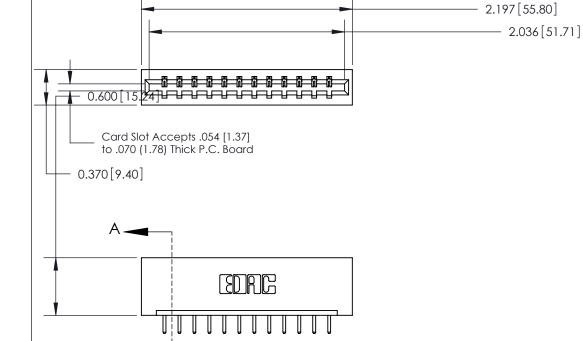

ISSUE NUMBER

ORIGINAL

SECTION A-A 0.388 [9.86] Card Slot .160 [4.06] Point of Contact-

## **See Accompanying Page for:**

- **Bend Detail**
- **Mounting Options**

833 Series High Temp Card Edge Connector Part Number: 833-012-520-101

**EDAC INC** TORONTO, ONTARIO CANADA

THESE DRAWINGS AND SPECIFICATIONS ARE THE PROPERTY OF EDAC INC.,AND SHALL NOT BE REPRODUCED, OR COPIED OR USED AS THE BASIS FOR THE MANUFACTURE OR SALE OF APPARATUS WITHOUT WRITTEN PERMISSION.

| ACAD REFERENCE NO. | 833 ENG MASTER   |  |  |
|--------------------|------------------|--|--|
| DRAWN: J.LEE       | DATE: OCT. 14/09 |  |  |
| CHECKED:           | DATE:            |  |  |
| SCALE: NTS         | SHEET 1 OF 3     |  |  |
| DRAWING NUMBER     | ISSUE            |  |  |
| 833 Assembly       | 1                |  |  |