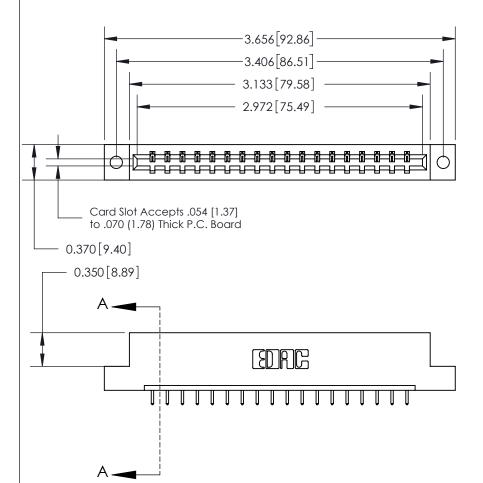

## **Contact Detail**

521-P.C. Tail .025 Sq.(0.64 Sq.) - Tail LG=.150(3.81)

.156 [3.96] Contact Spacing x .200 [5.08] Row Spacing

THIS IS A C.A.D. GENERATED DRAWING DO NOT MAKE MANUAL REVISIONS TO MASTER.

ORIGINAL

SECTION A-A 0.388 [9.86] Card Slot .160 [4.06] Point of Contact-

## 833 Series High Temp Card Edge Connector Part Number: 833-018-521-102

YOUR CONNECTION TO QUALITY & SERVICE

**EDAC INC** TORONTO, ONTARIO CANADA

THESE DRAWINGS AND SPECIFICATIONS ARE THE PROPERTY OF EDAC INC.,AND SHALL NOT BE REPRODUCED, OR COPIED OR USED AS THE BASIS FOR THE MANUFACTURE OR SALE OF APPARATUS WITHOUT WRITTEN PERMISSION.