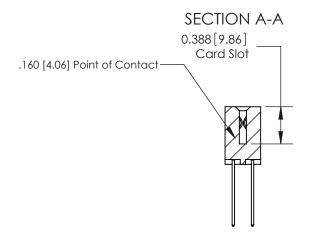

THIS IS A C.A.D. GENERATED DRAWING DO NOT MAKE MANUAL REVISIONS TO MASTER.

ISSUE NUMBER ORIGINAL

833 Series High Temp Card Edge Connector Part Number: 833-020-542-204

**EDAC INC** TORONTO, ONTARIO CANADA

THESE DRAWINGS AND SPECIFICATIONS ARE THE PROPERTY OF EDAC INC.,AND SHALL NOT BE REPRODUCED, OR COPIED OR USED AS THE BASIS FOR THE MANUFACTURE OR SALE OF APPARATUS WITHOUT WRITTEN PERMISSION.

| ACAD REFERENCE NO. | 833 ENG MASTER   |  |  |
|--------------------|------------------|--|--|
| DRAWN: J.LEE       | DATE: OCT. 14/09 |  |  |
| CHECKED:           | DATE:            |  |  |
| SCALE: NTS         | SHEET 1 OF 3     |  |  |
| DRAWING NUMBER     | ISSUE            |  |  |
| 833 Assembly       | 1                |  |  |