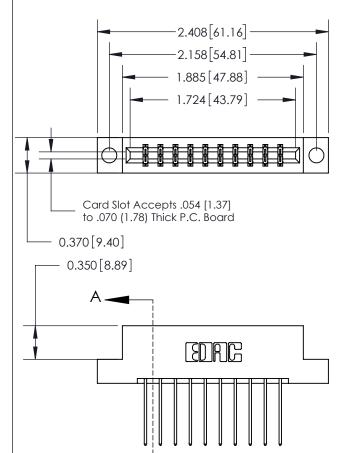

THIS IS A C.A.D. GENERATED DRAWING DO NOT MAKE MANUAL REVISIONS TO MASTER.

ISSUE NUMBER ORIGINAL

833 Series High Temp Card Edge Connector Part Number: 833-020-542-204

**EDAC INC** TORONTO, ONTARIO CANADA

THESE DRAWINGS AND SPECIFICATIONS ARE THE PROPERTY OF EDAC INC.,AND SHALL NOT BE REPRODUCED, OR COPIED OR USED AS THE BASIS FOR THE MANUFACTURE OR SALE OF APPARATUS WITHOUT WRITTEN PERMISSION.

| ACAD REFERENCE NO. | 833 ENG MASTER   |  |  |
|--------------------|------------------|--|--|
| DRAWN: J.LEE       | DATE: OCT. 14/09 |  |  |
| CHECKED:           | DATE:            |  |  |
| SCALE: NTS         | SHEET 1 OF 3     |  |  |
| DRAWING NUMBER     | ISSUE            |  |  |
| 833 Assembly       | 1                |  |  |