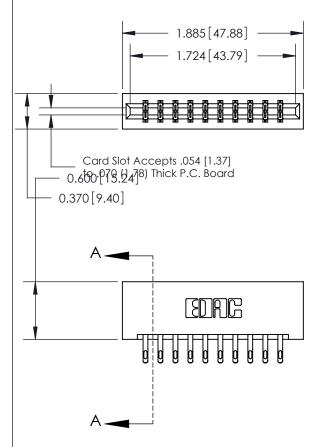

ISSUE NUMBER ORIGINAL

833 Series High Temp Card Edge Connector Part Number: 833-020-555-201

**EDAC INC** TORONTO, ONTARIO CANADA

THESE DRAWINGS AND SPECIFICATIONS ARE THE PROPERTY OF EDAC INC.,AND SHALL NOT BE REPRODUCED, OR COPIED OR USED AS THE BASIS FOR THE MANUFACTURE OR SALE OF APPARATUS WITHOUT WRITTEN PERMISSION.

| ACAD REFERENCE NO. | 833 ENG MASTER   |  |  |
|--------------------|------------------|--|--|
| DRAWN: J.LEE       | DATE: OCT. 14/09 |  |  |
| CHECKED:           | DATE:            |  |  |
| SCALE: NTS         | SHEET 1 OF 3     |  |  |
| DRAWING NUMBER     | ISSUE            |  |  |
| 833 Assembly       | 1                |  |  |