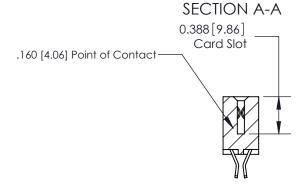

ISSUE NUMBER ORIGINAL

833 Series High Temp Card Edge Connector Part Number: 833-020-555-201

**EDAC INC** TORONTO, ONTARIO CANADA

THESE DRAWINGS AND SPECIFICATIONS ARE THE PROPERTY OF EDAC INC.,AND SHALL NOT BE REPRODUCED, OR COPIED OR USED AS THE BASIS FOR THE MANUFACTURE OR SALE OF APPARATUS WITHOUT WRITTEN PERMISSION.

| ACAD REFERENCE NO. | 833 ENG MASTER   |  |  |
|--------------------|------------------|--|--|
| DRAWN: J.LEE       | DATE: OCT. 14/09 |  |  |
| CHECKED:           | DATE:            |  |  |
| SCALE: NTS         | SHEET 1 OF 3     |  |  |
| DRAWING NUMBER     | ISSUE            |  |  |
| 833 Assembly       | 1                |  |  |