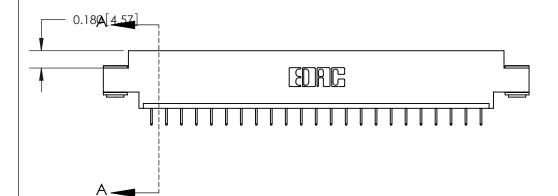

ORIGINAL (1)

ORIGINAL

| 833 Series High Temp Card Edge Connector<br>Contact Bend Detail |                                                                                                                                                                                                   | ACAD REFERENCE NO. | 833 ENG MASTER   |               |
|-----------------------------------------------------------------|---------------------------------------------------------------------------------------------------------------------------------------------------------------------------------------------------|--------------------|------------------|---------------|
|                                                                 |                                                                                                                                                                                                   | DRAWN: J.LEE       | DATE: OCT. 14/09 |               |
|                                                                 |                                                                                                                                                                                                   | CHECKED: DATE:     |                  |               |
| TORONTO, ONTARIO SH. CANADA OR MA                               | THESE DRAWINGS AND SPECIFICATIONS ARE THE PROPERTY OF EDAC INC., AND SHALL NOT BE REPRODUCED, OR COPIED OR USED AS THE BASIS FOR THE MANUFACTURE OR SALE OF APPARATUS WITHOUT WRITTEN PERMISSION. | SCALE: NTS         | SHEET 2          | 2 <b>OF</b> 3 |
|                                                                 |                                                                                                                                                                                                   | DRAWING NUMBER     |                  | ISSUE         |
|                                                                 |                                                                                                                                                                                                   | 833 Assembly       |                  | 1             |