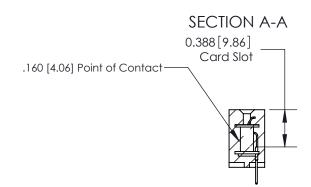

ORIGINAL (1)

ORIGINAL

| 833 Series High Temp Card Edge Connector<br>Contact Bend Detail |                                                                                                                                                                                                   | ACAD REFERENCE NO. | 833 ENG MASTER   |               |
|-----------------------------------------------------------------|---------------------------------------------------------------------------------------------------------------------------------------------------------------------------------------------------|--------------------|------------------|---------------|
|                                                                 |                                                                                                                                                                                                   | DRAWN: J.LEE       | DATE: OCT. 14/09 |               |
|                                                                 |                                                                                                                                                                                                   | CHECKED: DATE:     |                  |               |
| TORONTO, ONTARIO SH. CANADA OR MA                               | THESE DRAWINGS AND SPECIFICATIONS ARE THE PROPERTY OF EDAC INC., AND SHALL NOT BE REPRODUCED, OR COPIED OR USED AS THE BASIS FOR THE MANUFACTURE OR SALE OF APPARATUS WITHOUT WRITTEN PERMISSION. | SCALE: NTS         | SHEET 2          | 2 <b>OF</b> 3 |
|                                                                 |                                                                                                                                                                                                   | DRAWING NUMBER     |                  | ISSUE         |
|                                                                 |                                                                                                                                                                                                   | 833 Assembly       |                  | 1             |