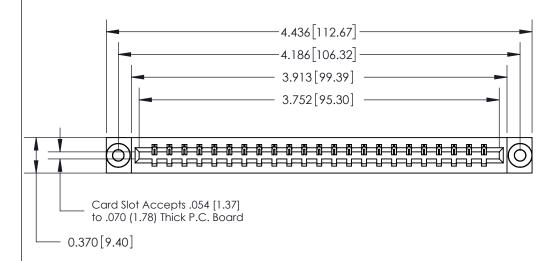

ORIGINAL

See Accompanying Page for:

- **Bend Detail**
- **Mounting Options**

833 Series High Temp Card Edge Connector Part Number: 833-023-524-603

**EDAC INC** TORONTO, ONTARIO CANADA

THESE DRAWINGS AND SPECIFICATIONS ARE THE PROPERTY OF EDAC INC.,AND SHALL NOT BE REPRODUCED, OR COPIED OR USED AS THE BASIS FOR THE MANUFACTURE OR SALE OF APPARATUS WITHOUT WRITTEN PERMISSION.