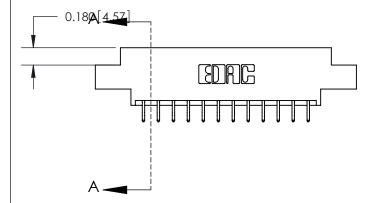

## **Contact Detail**

556-Extender Board Bend (Code 520 Contacts)

.156 [3.96] Contact Spacing x .200 [5.08] Row Spacing

## **See Accompanying Page for:**

- **Bend Detail**
- **Mounting Options**

THIS IS A C.A.D. GENERATED DRAWING DO NOT MAKE MANUAL REVISIONS TO MASTER.

ORIGINAL

|                               | SECTION A-A<br>0.388 [9.86] |
|-------------------------------|-----------------------------|
| .160 [4.06] Point of Contact— | Card Slot                   |
|                               |                             |
|                               |                             |
|                               |                             |