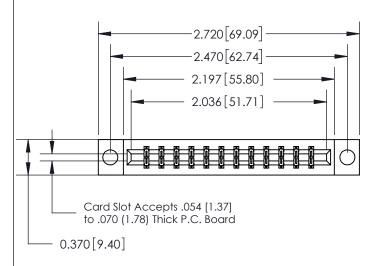

## **See Accompanying Page for:**

- **Bend Detail**
- **Mounting Options**

THIS IS A C.A.D. GENERATED DRAWING DO NOT MAKE MANUAL REVISIONS TO MASTER.

ORIGINAL

|                               | SECTION A-A<br>0.388 [9.86] |
|-------------------------------|-----------------------------|
| .160 [4.06] Point of Contact— | Card Slot                   |
|                               |                             |
|                               |                             |
|                               |                             |

833 Series High Temp Card Edge Connector Part Number: 833-024-556-804

**EDAC INC** TORONTO, ONTARIO CANADA

THESE DRAWINGS AND SPECIFICATIONS ARE THE PROPERTY OF EDAC INC.,AND SHALL NOT BE REPRODUCED, OR COPIED OR USED AS THE BASIS FOR THE MANUFACTURE OR SALE OF APPARATUS WITHOUT WRITTEN PERMISSION.