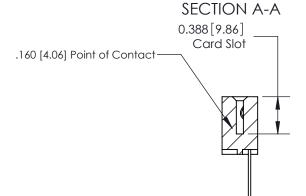

ORIGINAL (1)

ORIGINAL

| 833 Series High Temp Card Edge Connector<br>Contact Bend Detail       |                                                                                                                                                                                                   | ACAD REFERENCE NO. | 833 ENG MASTER   |               |
|-----------------------------------------------------------------------|---------------------------------------------------------------------------------------------------------------------------------------------------------------------------------------------------|--------------------|------------------|---------------|
|                                                                       |                                                                                                                                                                                                   | DRAWN: J.LEE       | DATE: OCT. 14/09 |               |
|                                                                       |                                                                                                                                                                                                   | CHECKED: DATE:     |                  |               |
| EDAC INC TORONTO, ONTARIO CANADA YOUR CONNECTION TO QUALITY & SERVICE | THESE DRAWINGS AND SPECIFICATIONS ARE THE PROPERTY OF EDAC INC., AND SHALL NOT BE REPRODUCED, OR COPIED OR USED AS THE BASIS FOR THE MANUFACTURE OR SALE OF APPARATUS WITHOUT WRITTEN PERMISSION. | SCALE: NTS         | SHEET 2          | 2 <b>OF</b> 3 |
|                                                                       |                                                                                                                                                                                                   | DRAWING NUMBER     |                  | ISSUE         |
|                                                                       |                                                                                                                                                                                                   | 833 Assembly       |                  | 1             |