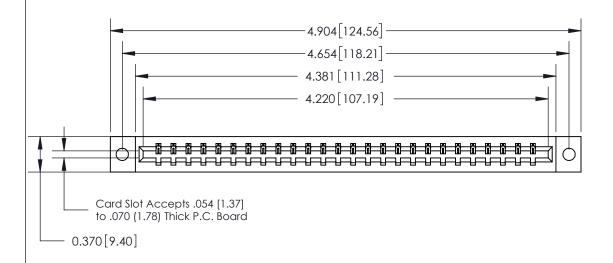

## See Accompanying Page for:

- **Bend Detail**
- **Mounting Options**

833 Series High Temp Card Edge Connector Part Number: 833-026-544-602

**EDAC INC** TORONTO, ONTARIO CANADA

THESE DRAWINGS AND SPECIFICATIONS ARE THE PROPERTY OF EDAC INC.,AND SHALL NOT BE REPRODUCED, OR COPIED OR USED AS THE BASIS FOR THE MANUFACTURE OR SALE OF APPARATUS WITHOUT WRITTEN PERMISSION.

| ACAD REFERENCE NO. | 833 ENG MASTER   |  |  |
|--------------------|------------------|--|--|
| DRAWN: J.LEE       | DATE: OCT. 14/09 |  |  |
| CHECKED:           | DATE:            |  |  |
| SCALE: NTS         | SHEET 1 OF 3     |  |  |
| DRAWING NUMBER     | ISSUE            |  |  |
| 833 Assembly       | 1                |  |  |