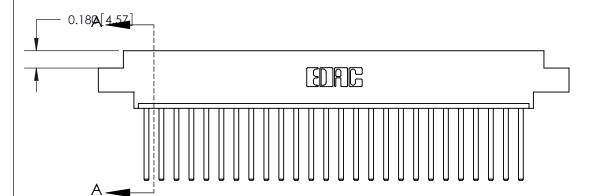

## **Contact Detail**

544-Wire Wrap .050x.025(1.27x0.64) - Tail LG=.750(19.05)

.156 [3.96] Contact Spacing x .200 [5.08] Row Spacing

THIS IS A C.A.D. GENERATED DRAWING DO NOT MAKE MANUAL REVISIONS TO MASTER.