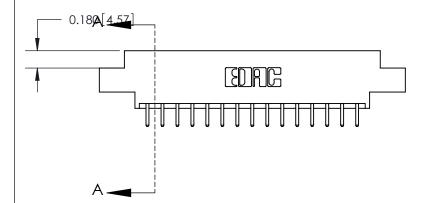

ORIGINAL (1)

ORIGINAL

| 833 Series High Temp Card Edge Connector<br>Contact Bend Detail |                                                                                                                                                                                                 | ACAD REFERENCE NO. | 833 ENG MASTER   |               |
|-----------------------------------------------------------------|-------------------------------------------------------------------------------------------------------------------------------------------------------------------------------------------------|--------------------|------------------|---------------|
|                                                                 |                                                                                                                                                                                                 | DRAWN: J.LEE       | DATE: OCT. 14/09 |               |
|                                                                 |                                                                                                                                                                                                 | CHECKED: DATE:     |                  |               |
| TORONTO, ONTARIO ARE THE F SHALL NO OR USED. MANUFAC            | THESE DRAWINGS AND SPECIFICATIONS ARE THE PROPERTY OF EDAC INC.,AND SHALL NOT BE REPRODUCED,OR COPIED OR USED AS THE BASIS FOR THE MANUFACTURE OR SALE OF APPARATUS WITHOUT WRITTEN PERMISSION. | SCALE: NTS         | SHEET 2          | 2 <b>OF</b> 3 |
|                                                                 |                                                                                                                                                                                                 | DRAWING NUMBER     |                  | ISSUE         |
|                                                                 |                                                                                                                                                                                                 | 833 Assembly       |                  | 1             |