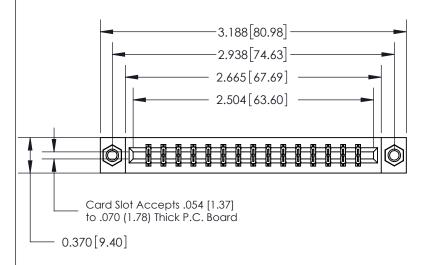

## **Contact Detail**

520-P.C. Tail .030x.018(0.76x0.46) - Tail LG=.175(4.45)

.156 [3.96] Contact Spacing x .200 [5.08] Row Spacing

DO NOT MAKE MANUAL REVISIONS TO MASTER.

THIS IS A C.A.D. GENERATED DRAWING

ISSUE NUMBER ORIGINAL

SECTION A-A 0.388 [9.86] Card Slot .160 [4.06] Point of Contact-

## **See Accompanying Page for:**

- **Bend Detail**
- **Mounting Options**

833 Series High Temp Card Edge Connector Part Number: 833-030-520-807

**EDAC INC** TORONTO, ONTARIO CANADA

THESE DRAWINGS AND SPECIFICATIONS ARE THE PROPERTY OF EDAC INC.,AND SHALL NOT BE REPRODUCED, OR COPIED OR USED AS THE BASIS FOR THE MANUFACTURE OR SALE OF APPARATUS WITHOUT WRITTEN PERMISSION.