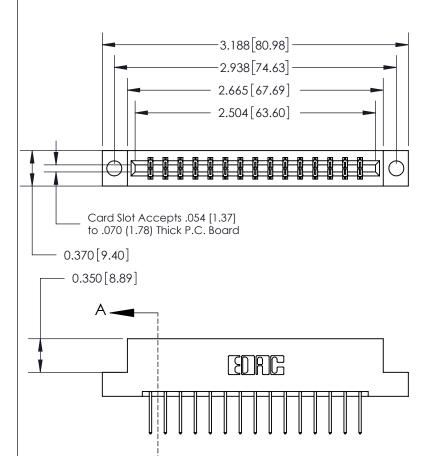

## **Contact Detail**

523-P.C. Tail .025 Sq.(0.64 Sq.) - Tail LG=.390(9.91) .156 [3.96] Contact Spacing x .200 [5.08] Row Spacing

DO NOT MAKE MANUAL REVISIONS TO MASTER.

ISSUE NUMBER

ORIGINAL

**SECTION A-A** 0.388 [9.86] Card Slot .160 [4.06] Point of Contact-

## **See Accompanying Page for:**

- **Bend Detail**
- **Mounting Options**

| 833 Series Hig | Temp Card Edge Connector |
|----------------|--------------------------|
| Part Number:   | 333-030-523-204          |

THIS IS A C.A.D. GENERATED DRAWING

| ACAD REFERENCE NO. | 833 ENG MASTER   |  |  |
|--------------------|------------------|--|--|
| DRAWN: J.LEE       | DATE: OCT. 14/09 |  |  |
| CHECKED:           | DATE:            |  |  |
| SCALE: NTS         | SHEET 1 OF 3     |  |  |
| DRAWING NUMBER     | ISSUE            |  |  |
| 000 4              | ,                |  |  |