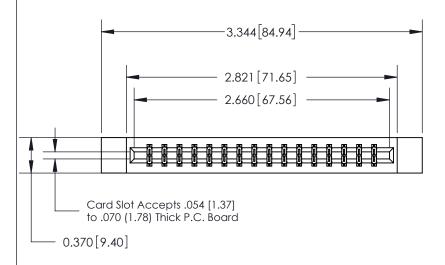

## **See Accompanying Page for:**

- **Bend Detail**
- **Mounting Options**

833 Series High Temp Card Edge Connector Part Number: 833-032-524-812

**EDAC INC** TORONTO, ONTARIO CANADA

THESE DRAWINGS AND SPECIFICATIONS ARE THE PROPERTY OF EDAC INC.,AND SHALL NOT BE REPRODUCED, OR COPIED OR USED AS THE BASIS FOR THE MANUFACTURE OR SALE OF APPARATUS WITHOUT WRITTEN PERMISSION.

| ACAD REFERENCE NO. | 833 ENG MASTER   |  |  |
|--------------------|------------------|--|--|
| DRAWN: J.LEE       | DATE: OCT. 14/09 |  |  |
| CHECKED:           | DATE:            |  |  |
| SCALE: NTS         | SHEET 1 OF 3     |  |  |
| DRAWING NUMBER     | ISSUE            |  |  |