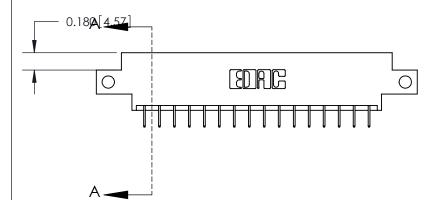

ISSUE NUMBER ORIGINAL

SECTION A-A 0.388 [9.86] Card Slot .160 [4.06] Point of Contact-