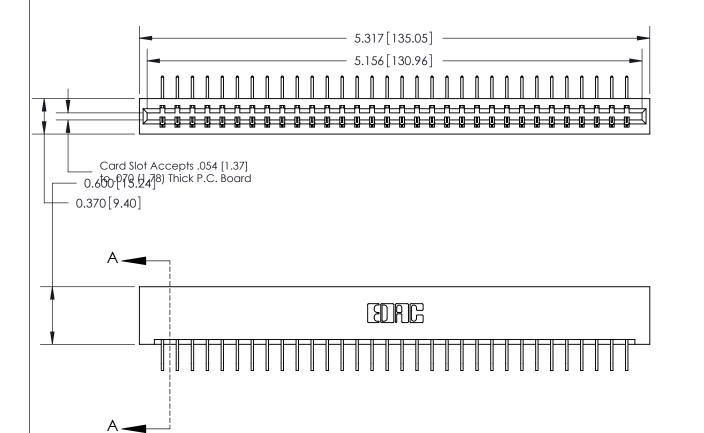

**SECTION A-A** 0.388 [9.86] Card Slot .160 [4.06] Point of Contact-

**See Accompanying Page for:** 

- **Bend Detail**
- **Mounting Options**

833 Series High Temp Card Edge Connector Part Number: 833-032-558-101