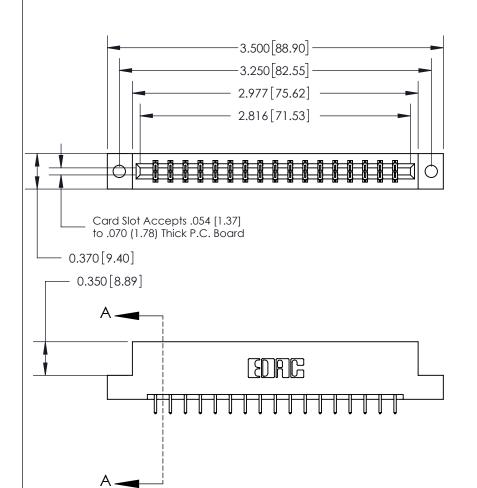

ISSUE NUMBER

ORIGINAL

SECTION A-A 0.388 [9.86] Card Slot .160 [4.06] Point of Contact-

## **See Accompanying Page for:**

- **Bend Detail**
- **Mounting Options**

833 Series High Temp Card Edge Connector Part Number: 833-034-521-202

**EDAC INC** TORONTO, ONTARIO CANADA

THESE DRAWINGS AND SPECIFICATIONS ARE THE PROPERTY OF EDAC INC.,AND SHALL NOT BE REPRODUCED, OR COPIED OR USED AS THE BASIS FOR THE MANUFACTURE OR SALE OF APPARATUS WITHOUT WRITTEN PERMISSION.