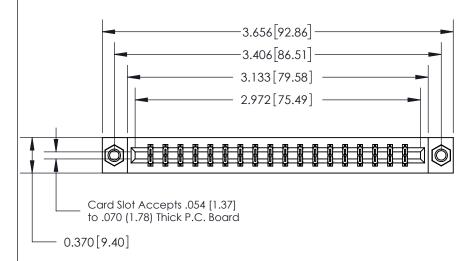

ISSUE NUMBER ORIGINAL

SECTION A-A 0.388 [9.86] Card Slot .160 [4.06] Point of Contact-

## **See Accompanying Page for:**

- **Bend Detail**
- **Mounting Options**

833 Series High Temp Card Edge Connector Part Number: 833-036-542-807

**EDAC INC** TORONTO, ONTARIO CANADA

THESE DRAWINGS AND SPECIFICATIONS ARE THE PROPERTY OF EDAC INC.,AND SHALL NOT BE REPRODUCED,OR COPIED OR USED AS THE BASIS FOR THE MANUFACTURE OR SALE OF APPARATUS WITHOUT WRITTEN PERMISSION.

| ACAD REFERENCE NO. | 833 ENG MASTER   |  |  |
|--------------------|------------------|--|--|
| DRAWN: J.LEE       | DATE: OCT. 14/09 |  |  |
| CHECKED: DATE:     |                  |  |  |
| SCALE: NTS         | SHEET 1 OF 3     |  |  |
| DRAWING NUMBER     | ISSUE            |  |  |
| 833 Assembly       | 1                |  |  |