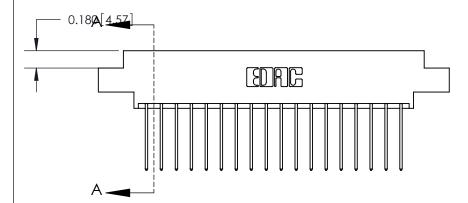

## **Contact Detail**

542-Wire Wrap .025 Sq.(0.64 Sq.) - Tail LG=.645(16.38)

.156 [3.96] Contact Spacing x .200 [5.08] Row Spacing

THIS IS A C.A.D. GENERATED DRAWING DO NOT MAKE MANUAL REVISIONS TO MASTER.

ISSUE NUMBER ORIGINAL

SECTION A-A 0.388 [9.86] Card Slot .160 [4.06] Point of Contact-