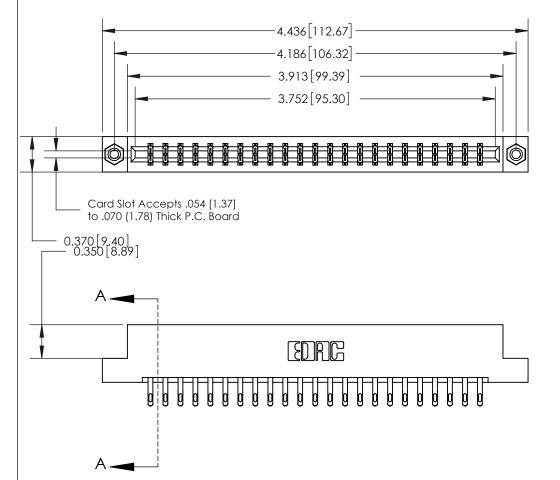

SECTION A-A 0.388 [9.86] Card Slot .160 [4.06] Point of Contact-

833 Series High Temp Card Edge Connector Part Number: 833-046-555-208

**EDAC INC** TORONTO, ONTARIO CANADA

THESE DRAWINGS AND SPECIFICATIONS ARE THE PROPERTY OF EDAC INC.,AND SHALL NOT BE REPRODUCED, OR COPIED OR USED AS THE BASIS FOR THE MANUFACTURE OR SALE OF APPARATUS WITHOUT WRITTEN PERMISSION.

| ACAD REFERENCE NO. | 833 ENG MASTER   |  |  |
|--------------------|------------------|--|--|
| DRAWN: J.LEE       | DATE: OCT. 14/09 |  |  |
| CHECKED:           | DATE:            |  |  |
| SCALE: NTS         | SHEET 1 OF 3     |  |  |
| DRAWING NUMBER     | ISSUE            |  |  |
| 833 Assembly       | 1                |  |  |