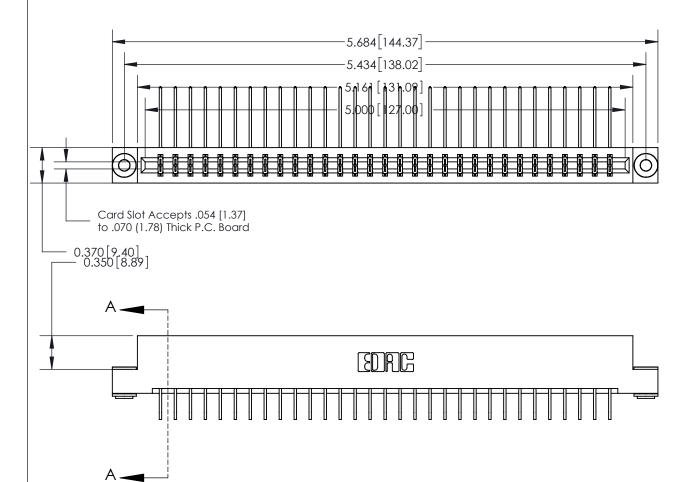

## **See Accompanying Page for:**

- **Bend Detail**
- **Mounting Options**

833 Series High Temp Card Edge Connector Part Number: 833-062-558-203

**EDAC INC** TORONTO, ONTARIO CANADA

THESE DRAWINGS AND SPECIFICATIONS ARE THE PROPERTY OF EDAC INC.,AND SHALL NOT BE REPRODUCED, OR COPIED OR USED AS THE BASIS FOR THE MANUFACTURE OR SALE OF APPARATUS WITHOUT WRITTEN PERMISSION.

| ACAD REFERENCE NO. | 833 ENG MASTER   |  |  |
|--------------------|------------------|--|--|
| DRAWN: J.LEE       | DATE: OCT. 14/09 |  |  |
| CHECKED:           | DATE:            |  |  |
| SCALE: NTS         | SHEET 1 OF 3     |  |  |
| DRAWING NUMBER     | ISSUE            |  |  |
| 833 Assembly       | 1                |  |  |