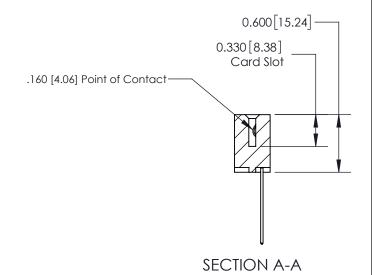

## **Contact Detail**

541-Wire Wrap .025 Sq.(0.64 Sq.) - Tail LG=.750(19.05)

.156 [3.96] Contact Spacing x .200 [5.08] Row Spacing

THIS IS A C.A.D. GENERATED DRAWING DO NOT MAKE MANUAL REVISIONS TO MASTER.