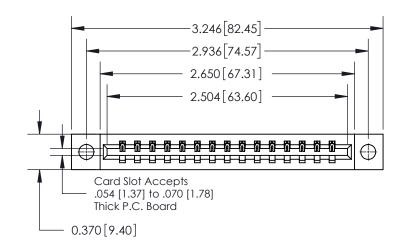

**Mounting Option** 

04-.156 (3.96) Dia. Mounting Holes

ISSUE NUMBER

ORIGINAL

837/887 Series High Temp Card Edge Connector Part Number: 837-015-541-604

YOUR CONNECTION TO QUALITY & SERVICE

**EDAC INC** TORONTO, ONTARIO CANADA

THESE DRAWINGS AND SPECIFICATIONS ARE THE PROPERTY OF EDAC INC.,AND SHALL NOT BE REPRODUCED, OR COPIED OR USED AS THE BASIS FOR THE MANUFACTURE OR SALE OF APPARATUS WITHOUT WRITTEN PERMISSION.