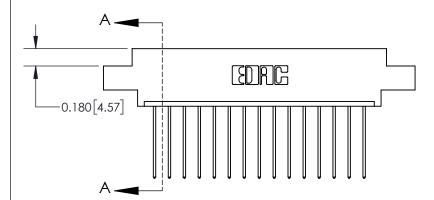

837 ENG MASTER

ACAD REFERENCE NO.

**See Accompanying Page for:** 

**Contact Bend Details** 

ISSUE NUMBER

ORIGINAL

1

| 837/887 Series High Temp Card Edge Connector<br>Contact Bend Detail |                                                                                                                                     | ACAD REFERENCE NO. | 837 ENG          | 3 MASTER      |
|---------------------------------------------------------------------|-------------------------------------------------------------------------------------------------------------------------------------|--------------------|------------------|---------------|
|                                                                     |                                                                                                                                     | DRAWN: J.LEE       | DATE: OCT. 06/09 |               |
|                                                                     |                                                                                                                                     | CHECKED:           | DATE:            |               |
| EDAC INC                                                            | THESE DRAWINGS AND SPECIFICATIONS ARE THE PROPERTY OF EDAC INC.,AND SHALL NOT BE REPRODUCED, OR COPIED OR USED AS THE BASIS FOR THE | SCALE: NTS         | SHEET            | 2 <b>OF</b> 2 |
| TORONTO, ONTARIO CANADA                                             |                                                                                                                                     | DRAWING NUMBER     |                  | ISSUE         |
| YOUR CONNECTION TO QUALITY & SERVICE                                | MANUFACTURE OR SALE OF APPARATUS                                                                                                    |                    |                  | 1             |