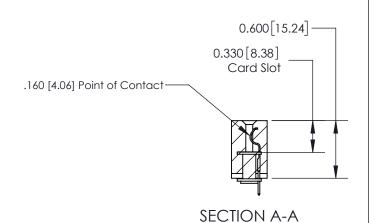

## **Contact Detail**

524-P.C. Tail .018 Sq.(0.46 Sq.) - Tail LG=.175(4.45) .156 [3.96] Contact Spacing x .200 [5.08] Row Spacing

-3.402[86.41]--3.092[78.54]-2.806 [71.27] -2.660 [67.56] -Card Slot Accepts .054 [1.37] to .070 [1.78] Thick P.C. Board

007 5110 111675

ACAD DEFEDENCE NO

**See Accompanying Page for:** 

0.370 [9.40]

**Contact Bend Details** 

ISSUE NUMBER

ORIGINAL

1