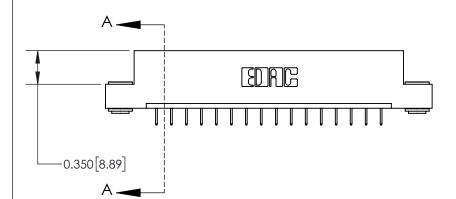

**Mounting Option** 

03-.116 (2.95) I.D. Floating Eyelets

## **Contact Detail**

524-P.C. Tail .018 Sq.(0.46 Sq.) - Tail LG=.175(4.45) .156 [3.96] Contact Spacing x .200 [5.08] Row Spacing

-3.402[86.41]--3.092[78.54]-2.806 [71.27] -2.660 [67.56] -Card Slot Accepts .054 [1.37] to .070 [1.78] Thick P.C. Board

THIS IS A C.A.D. GENERATED DRAWING DO NOT MAKE MANUAL REVISIONS TO MASTER.

ISSUE NUMBER

ORIGINAL

837/887 Series High Temp Card Edge Connector Part Number: 837-016-524-103

YOUR CONNECTION TO QUALITY & SERVICE