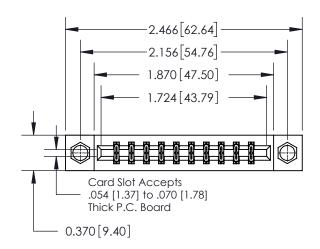

## **Mounting Option**

08-#4-40 Unified Threaded Inserts

ISSUE NUMBER

ORIGINAL

837/887 Series High Temp Card Edge Connector Part Number: 837-020-540-808

YOUR CONNECTION TO QUALITY & SERVICE

**EDAC INC** TORONTO, ONTARIO CANADA

THESE DRAWINGS AND SPECIFICATIONS ARE THE PROPERTY OF EDAC INC., AND SHALL NOT BE REPRODUCED, OR COPIED OR USED AS THE BASIS FOR THE MANUFACTURE OR SALE OF APPARATUS WITHOUT WRITTEN PERMISSION.