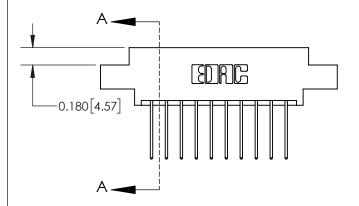

ISSUE NUMBER

ORIGINAL

837/887 Series High Temp Card Edge Connector Part Number: 837-020-540-808

YOUR CONNECTION TO QUALITY & SERVICE

**EDAC INC** TORONTO, ONTARIO CANADA

THESE DRAWINGS AND SPECIFICATIONS ARE THE PROPERTY OF EDAC INC., AND SHALL NOT BE REPRODUCED, OR COPIED OR USED AS THE BASIS FOR THE MANUFACTURE OR SALE OF APPARATUS WITHOUT WRITTEN PERMISSION.