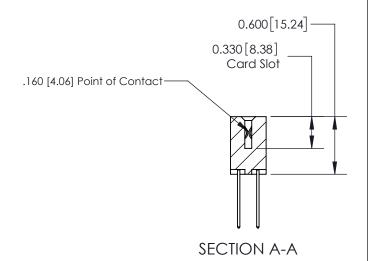

## **Contact Detail**

540-Wire Wrap .025 Sq.(0.64 Sq.) - Tail LG=.560(14.22) .156 [3.96] Contact Spacing x .200 [5.08] Row Spacing

**See Accompanying Page for:** 

**Contact Bend Details** 

THIS IS A C.A.D. GENERATED DRAWING DO NOT MAKE MANUAL REVISIONS TO MASTER.

ISSUE NUMBER

ORIGINAL

1

| 837/887 Series High Temp Card Edge Connector<br>Contact Bend Detail |                                                                  | ACAD REFERENCE NO. | 837 ENG MASTER   |               |
|---------------------------------------------------------------------|------------------------------------------------------------------|--------------------|------------------|---------------|
|                                                                     |                                                                  | DRAWN: J.LEE       | DATE: OCT. 06/09 |               |
|                                                                     |                                                                  | CHECKED:           | DATE:            |               |
| EDAC INC                                                            | OR USED AS THE BASIS FOR THE<br>MANUFACTURE OR SALE OF APPARATUS | SCALE: NTS         | SHEET            | 2 <b>OF</b> 2 |
| TORONTO, ONTARIO CANADA                                             |                                                                  | DRAWING NUMBER     | •                | ISSUE         |
| YOUR CONNECTION TO QUALITY & SERVICE                                |                                                                  | 837 Assembly       |                  | 1             |