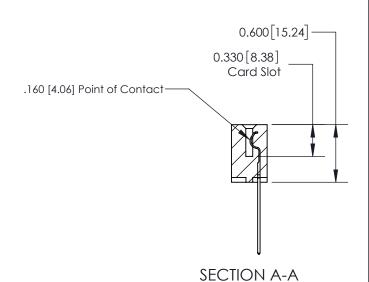

## **Contact Detail**

541-Wire Wrap .025 Sq.(0.64 Sq.) - Tail LG=.750(19.05) .156 [3.96] Contact Spacing x .200 [5.08] Row Spacing

> -4.026[102.26]--3.716[94.39] -3.430 [87.12] 3.284[83.41] Card Slot Accepts .054 [1.37] to .070 [1.78] Thick P.C. Board 0.370 [9.40]