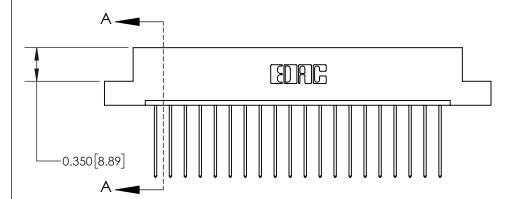

## **Contact Detail**

541-Wire Wrap .025 Sq.(0.64 Sq.) - Tail LG=.750(19.05) .156 [3.96] Contact Spacing x .200 [5.08] Row Spacing

> -4.026[102.26]--3.716[94.39] -3.430 [87.12] 3.284[83.41] Card Slot Accepts .054 [1.37] to .070 [1.78] Thick P.C. Board 0.370 [9.40]

THIS IS A C.A.D. GENERATED DRAWING DO NOT MAKE MANUAL REVISIONS TO MASTER.

ISSUE NUMBER ORIGINAL

**See Accompanying Page for:** 

**Contact Bend Details** 

837/887 Series High Temp Card Edge Connector Part Number: 837-020-541-107